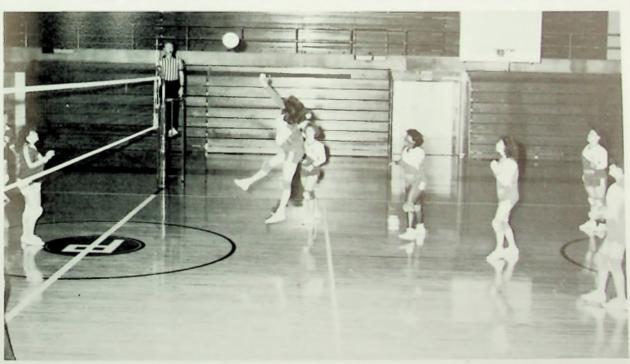

### TROJAN VOLLEYBALL

The Lady Trojans won only 4 games this year, but this was partly due to the lack of experience on the team (only two seniors). By the end of the season, the team had shown tremendous improvement by playing many of the teams on the schedule to the full 3 game limit. With the number of returning lettermen next year, the team should do quite well. Winning awards for the Trojans were: Elizabeth Hash — MVP, Most Spikes, Most Points; and Benita Kearns — Most Saves.

Rhonda Canter and Stephanie Hobbs

Coach West plots his strategy

Lady Trojan Volleyball Team: R1 — Mgr. Tenisa Bays, Stephanie Hobbs, Elizabeth Hash, Staci Stohla, Beth Adkins, Missy Fisher; R2 — Coach Hollendonner, Laura Minch, Benita Kearns, Shelley Wright, Rhonda Canter, Teresa Newman, Coach West