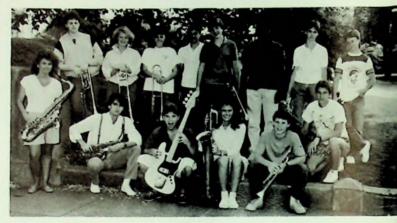

Field Commander — Chris Harris

PHS RIFLES: Stephanie Parker, Gina Conklin, Frances Kitchen, Lynda Nelson, Jill Hendricks, not pictured — Debbie Nichols.

PHS JAZZ BAND: R1 — Carla Mingus, Chris Harris, Matt Thompson, Erin Engle, Richard Smith; R2 — Jay Willis, Kristi Harold, Theresa McEldowney, Jim Thomas, Stephen Craig Daryl Ferguson, Tommy Wallace, Joe Veroski, Tim Crull.