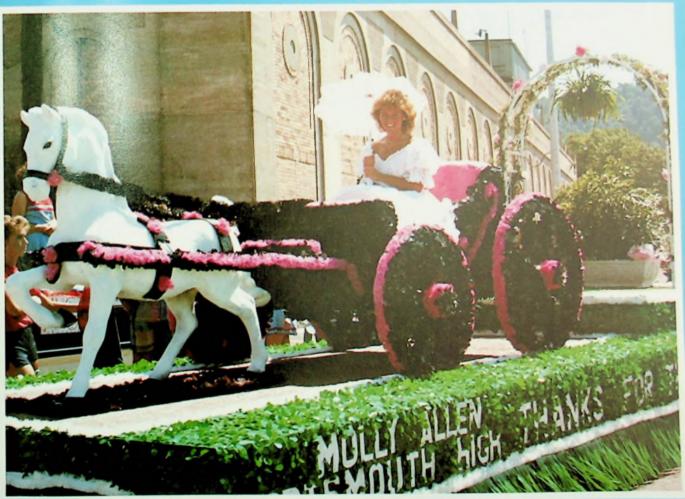

### RIVER DAYS

During the last week of August of every year, the city of Portsmouth holds its River Days Festival. The celebration has such activities on its agenda as boat races, music concerts, a grand parade, and the event all high school students are interested in, the Miss River Days Pageant, Molly Allen was selected by her classmates to represent our school in the 1986-87 pageant. Each contestant is judged in a swimsuit and evening gown competition, as well as an interview by the judges and the contestants' float.