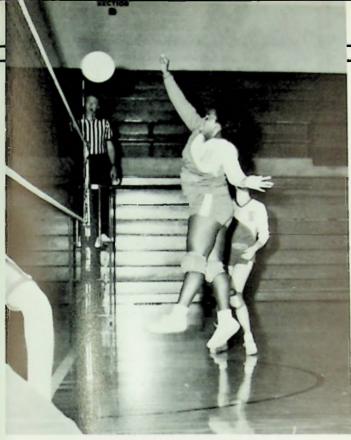

### TROJAN VOLLEYBALL

The Lady Trojans won only 4 games this year, but this was partly due to the lack of experience on the team (only two seniors). By the end of the season, the team had shown tremendous improvement by playing many of the teams on the schedule to the full 3 game limit. With the number of returning lettermen next year, the team should do quite well. Winning awards for the Trojans were: Elizabeth Hash — MVP, Most Spikes, Most Points; and Benita Kearns — Most Saves.

Rhonda Canter and Stephanie Hobbs

Coach West plots his strategy

Lady Trojan Volleyball Team: R1 — Mgr. Tenisa Bays, Stephanie Hobbs, Elizabeth Hash, Staci Stohla, Beth Adkins, Missy Fisher; R2 — Coach Hollendonner, Laura Minch, Benita Kearns, Shelley Wright, Rhonda Canter, Teresa Newman, Coach West