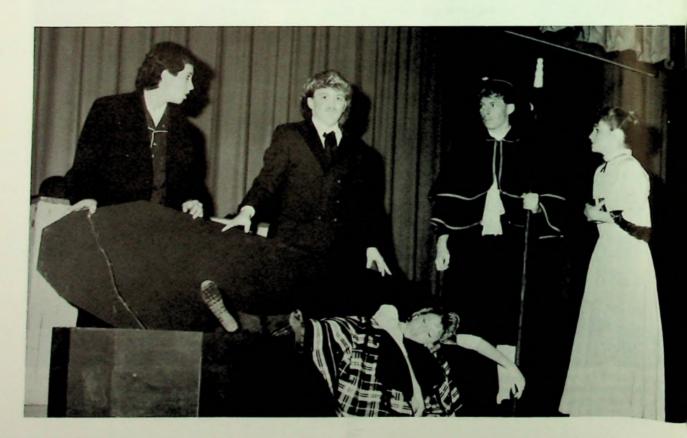

# "LADY DRACULA"

The Cast

Kim Angie Lykins Opal Teresa Newman Robert **Toby Schisler** Susan Kim Warsaw Mrs. Sink Sherri Singer Luisa Liza Johnson Estelle Theresa McEldowney Mona Linda Austin Marcus Crawford Parker

Camille Stanford Lady Dracula Duffy Wallace Dr. Lawrence Finley Van Holsing

Tod

Director

Tracy Fannin
Elizabeth Hash
Bill Hobstetter
Linda Bayes
David Reynolds
Leann Burton
Mr. Ron Mercer

**Buddy Porter** 