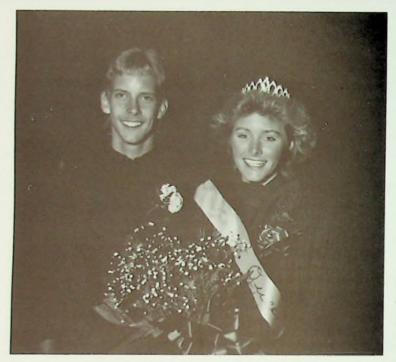

# Molly Allen Crowned Queen

Molly Allen was chosen as Portsmouth High School's 1986-87 Football Homecoming Queen. Last year's queen Jodi Wales crowned Molly at the football game in which PHS played Zanesville. Bryan Addis escorted Molly. Molly's court included Senior Attendant Ruthie Kirksey; Junior Attendant Emily Brisker; Sophomore Attendant Kelly Coburn; and Freshman Attendant Shelley Wright.