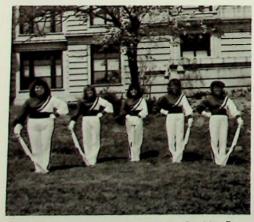

Field Commander — Chris Harris

PHS RIFLES: Stephanie Parker, Gina Conklin, Frances Kitchen, Lynda Nelson, Jill Hendricks, not pictured — Debbie Nichols.

PHS JAZZ BAND: R1 — Carla Mingus, Chris Harris, Matt Thompson, Erin Engle, Richard Smith; R2 — Jay Willis, Kristi Harold, Theresa McEldowney, Jim Thomas, Stephen Craig Daryl Ferguson, Tommy Wallace, Joe Veroski, Tim Crull.

PHS FLAGS: R1 — Christa Freeman, Misti Moore, Heather Shafer, Angie Lykins; R2 – Tabitha Shafer, Shelley Wright, Judy Freeman, Lee Veroski, Sarah Bradley, Ke Holmes, Sheri Fike, not pictured — Sheri Aeh, Cathy Primm, Barbara Mault, Tony Hammond, Beth Adkins.