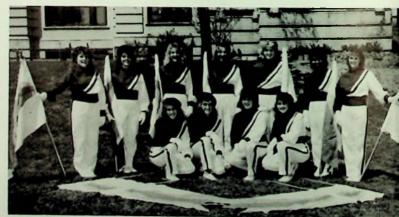

Field Commander — Chris Harris

PHS RIFLES: Stephanie Parker, Gina Conklin, Frances Kitchen, Lynda Nelson, Jill Hendricks, not pictured — Debbie Nichols.

PHS JAZZ BAND: R1 — Carla Mingus, Chris Harris, Matt Thompson, Erin Engle, Richard Smith; R2 — Jay Willis, Kristi Harold, Theresa McEldowney, Jim Thomas, Stephen Craig Daryl Ferguson, Tommy Wallace, Joe Veroski, Tim Crull.

PHS FLAGS: R1 — Christa Freeman, Misti Moore, Heather Shafer, Angie Lykins; R2 – Tabitha Shafer, Shelley Wright, Judy Freeman, Lee Veroski, Sarah Bradley, Ke Holmes, Sheri Fike, not pictured — Sheri Aeh, Cathy Primm, Barbara Mault, Tony Hammond, Beth Adkins.