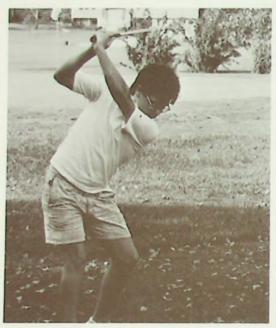

# TROJAN GOLF TEAM

The Trojans ended the season with a record of 16 and 14. John Wisniewski qualified for the District by placing as low medalist at the Sectional with a 39-37 score of 76 for eighteen holes. John scored an 86 in the District, but failed to go on to the Regionals. The Trojans placed 6th out of 13 teams in the Sectional. With Mike Jones being the only senior and with two juniors and two freshman returning, it appears the Trojans will have another winning season.