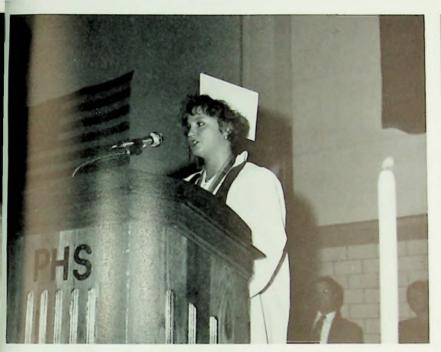

## GRADUATION \_\_\_\_

Good Luck

Class of '87

Dawn Adams, Crawford Parker, Barbara Mault, and Molly Allen

"Let's get those diplomas!"

PHS Chorus

Valedictorian Barbara Mault

Salutatorian Crawford Parker