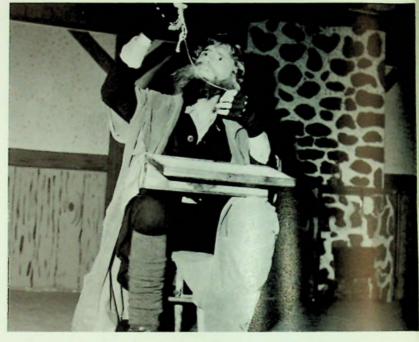

#### "OLIVER"

The Portsmouth High School Vocal Music Department presented "Oliver" on March 20-21 in the high school auditorium. The musical was directed by Charles Varney and Sally Gower. Student directors were Beth Jenkins and Sandy Stephens. "Oliver" is based on the novel OLIVER TWIST by Charles Dickens.

Chris Harris as Fagin

Bobby Varacalli as Noah Claypole; Jeff Cline as Mr. Sowerberry; Gina Conklin as Mr. Sowerberry; Bill Hobstetter as Mr. Bumble; Flower McGregor as Charlotte

Jamie Schisler as Oliver; Kim Warsaw as Nancy