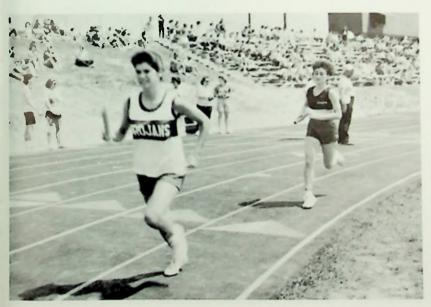

# TRACK TEAM SUCCESSFUL

The Trojan track team finished the season with an overall record of 46-24. The Trojans won the Greenup Invitational and were runners-up at the Wheelersburg and Minford Invitationals. The following school records were set: Jon Langford — 300 intermediate hurdles - 41.4; Rodney Johnson -400 meter dash — 51.1; 1600 meter relay team of Chris Apel, Chuck Wise, Troy Parker and Johnson - 3 min. 30 sec. Conference champions were Johnson — 100m dash — 11.1, 200m dash — 23.2, 400m dash — 51.2 (all conference records); Chris Hairston shot put - 46'11/2"; Apel -800m run — 2:6.2; 1600m relay team - 3:31.9 (conference record). Advancing to the regionals were Lance Richardson — 100m dash, 400m relay team of Langford, Brian Bender, Parker, and Richardson; Apel — 800m run; Langford — 110 high hurdles, 300 intermediate hurdles; and the 1600m relay team. Rodney Johnson received the MVP Award.

1986-87 TROJAN TRACK TEAM: R1 — Coach Stohla, Jim Meadows, Eli Palmer, Harley Buffington, David Nichols, Chris Apel, Ben Davis, Cedric Howard, Coach Grashel, R2 — Rick Gannon, Lance Richardson, Troy Parker, Rodney Johnson, Terrill Barnes, Jon Langford, Chris Hairston, Chuck Wise, Joe Veroski, Brian Bender, Not pictured — Coach Burke