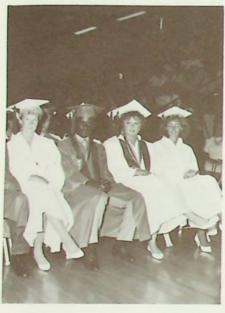

## GRADUATION \_\_\_\_

Good Luck

Class of '87

Dawn Adams, Crawford Parker, Barbara Mault, and Molly Allen

"Let's get those diplomas!"

PHS Chorus

Valedictorian Barbara Mault

Salutatorian Crawford Parker

Class of 1987