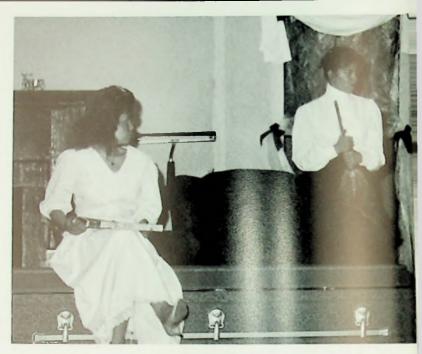

# "LADY DRACULA"

The Cast

Kim Angie Lykins Opal Teresa Newman Robert **Toby Schisler** Susan Kim Warsaw Mrs. Sink Sherri Singer Luisa Liza Johnson Estelle Theresa McEldowney Mona Linda Austin Marcus Crawford Parker

Camille Stanford Lady Dracula Duffy Wallace Dr. Lawrence Finley Van Holsing

Tod

Director

Tracy Fannin
Elizabeth Hash
Bill Hobstetter
Linda Bayes
David Reynolds
Leann Burton
Mr. Ron Mercer

**Buddy Porter** 