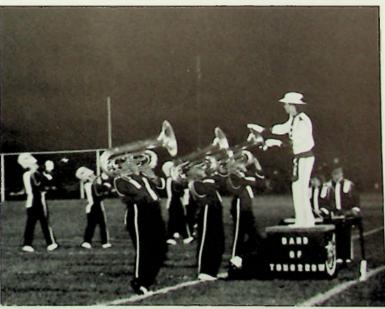

PHSBAND OF TOMORROW: R1 — D. Nichols, S. Parker, G. Conklin, C. Harris, F. Kitchen, J. Heridricks, L. Nelson; R2 — J. Cline, J. Jamison, T. Riley, C. Stewart, D. McHenry, M. Deemer, J. Howard, M. Taylor, J. Hobstetter, M. Thompson, D. Ferguson, B. Cornwell, S. Kelly, S. Lancaster, J. Nichols; R3 — E. Spears, L. White, D. Stetzinger, S. Hunnicut, K. Bower, J. Vice, A. Paul, B. Berry, J. Boyle, C. Stern, K. Horr, C. Carter, D. Allen, N. Wolery; R4 — T. Fannin, B. Newman, J. Odle, J. Carson, C. Cassidy, P. Spears, A. Daniels, T. Kamer, E. Burns, H. Burns, S. Payne, L. Driedger, C. White, E. Gilpin, A. Jones, R. Johnson, J. Erwin, C. Bramblette, K. Lott; R5 — S. Craig, R. Smith, J. Thomas, D. Mitchell, T. Wallace, B. Day, D. Gibson, C.

Cowen, C. Eichhorn, C. Mingus, K. Whittle, A. Haney, J. Stamper, E. Brisker; R6 — S. Wheeler, L. Minch, A. Maddox, R. Gambill, K. Warsaw, T. Phillips, T. Crull, T. Skiver, E. Besco, B. Thomas, E. Scott, P. Edelenbos, T. McEldowney, K. Singer, K. Harold, J. Willis, M. Nolan, S. Kaut, D. Jenkins, B. Gibson; R7 — P. Staker, R. Ware, M. Massie, P. Conley, T. Taylor, J. Veroski, M. Eldridge, M. Austin, S. Moore, A. Burton, E. Engle, V. Noel, M. Eberhart, C. Thoroughman, J. Lee, T. Reasor; R8 — S. Bradley, M. Moore, H. Shafer, K. Holmes, L. Veroski, S. Aeh, C. Primm, C. Freeman, B. Mault, B. Bramblette, S. Fike, J. Freeman, T. Hammond, A. Lykins, S. Wright, B. Adkins, T. Shafer, B. Hobstetter.