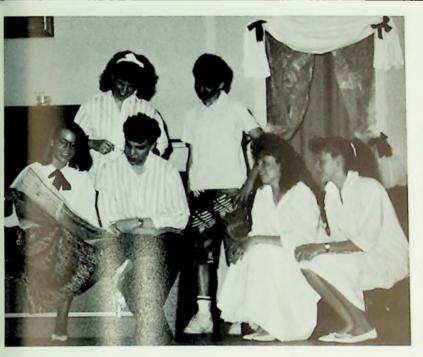

#### "OLIVER"

The Portsmouth High School Vocal Music Department presented "Oliver" on March 20-21 in the high school auditorium. The musical was directed by Charles Varney and Sally Gower. Student directors were Beth Jenkins and Sandy Stephens. "Oliver" is based on the novel OLIVER TWIST by Charles Dickens.

Chris Harris as Fagin

Bobby Varacalli as Noah Claypole; Jeff Cline as Mr. Sowerberry; Gina Conklin as Mr. Sowerberry; Bill Hobstetter as Mr. Bumble; Flower McGregor as Charlotte

Jamie Schisler as Oliver; Kim Warsaw as Nancy

Chris Harris and Jamie Schisler

Michele Taylor as Widow Corney and Bill Hobstetter

Jamie Schisler and Toby Schisler as The Artful Dodger

Victor Noel as Bill Sikes and Kim Warsaw