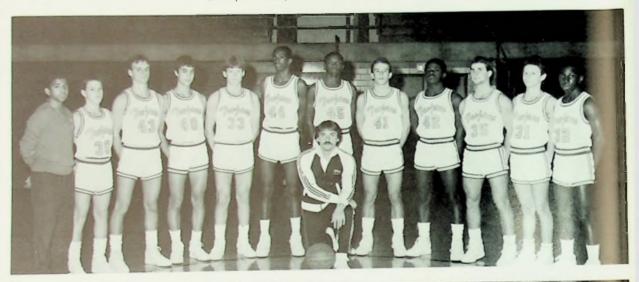

J.V. Basketball Team: Mgr. Kawn Howard, Jeff Ramey, Lance Daniels, Alex Nagle, J.P. Albrecht, Craig Miller, Jeff Leonard, Josh Matiz, Troy Parker, Eric Johnson, Mike Furnier. Dewayne Brown, Coach Jim Rhea