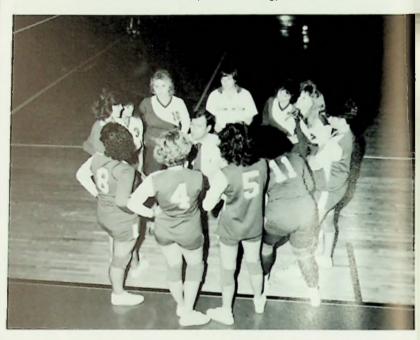

### TROJAN VOLLEYBALL

The Lady Trojans won only 4 games this year, but this was partly due to the lack of experience on the team (only two seniors). By the end of the season, the team had shown tremendous improvement by playing many of the teams on the schedule to the full 3 game limit. With the number of returning lettermen next year, the team should do quite well. Winning awards for the Trojans were: Elizabeth Hash — MVP, Most Spikes, Most Points; and Benita Kearns — Most Saves.

Rhonda Canter and Stephanie Hobbs

Coach West plots his strategy

Lady Trojan Volleyball Team: R1 — Mgr. Tenisa Bays, Stephanie Hobbs, Elizabeth Hash, Staci Stohla, Beth Adkins, Missy Fisher; R2 — Coach Hollendonner, Laura Minch, Benita Kearns, Shelley Wright, Rhonda Canter, Teresa Newman, Coach West