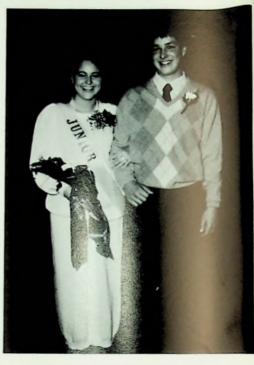

# HOMECOMING '87\_

Queen Molly Allen and Bryan Addis

Senior Ruthie Kirksey and Crawford Parker

1986-87 Football Homecoming Queen and Court: Emily Brisker, Ruthie Kirksey, Queen Molly Allen, Kelly Coburn, Shelley Wright

Sophomore Kelly Coburn and Eric Johnson

Junior Emily Brisker and Robin Griesman

# Molly Allen Crowned Queen

Molly Allen was chosen as Portsmouth High School's 1986-87 Football Homecoming Queen. Last year's queen Jodi Wales crowned Molly at the football game in which PHS played Zanesville. Bryan Addis escorted Molly. Molly's court included Senior Attendant Ruthie Kirksey; Junior Attendant Emily Brisker; Sophomore Attendant Kelly Coburn; and Freshman Attendant Shelley Wright.