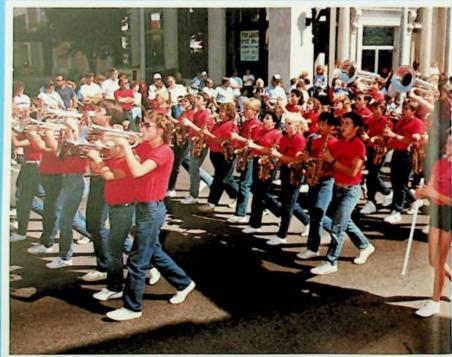

#### TROJAN FOOTBALL

The Trojans opened the 1986 season with a 14-6 win over Hillsboro. The second game saw PHS take a come from behind win over Wash, C.H. The first loss of the season for the Trojans was to the eventual number one AA team in Ohio - Ironton. The Trojans bounced back with a victory over Russell. PHS suffered its 2nd loss of the season at Greenup Co. Most of the offensive backfield was sidelined with injuries. With :48 seconds to play in the Ashland game, Todd McCoy caught a Chris Apel pass and raced 36 vds for the winning TD. The Trojans lost a fourth quarter heartbreaker to Zanesville 10-9. PHS then lost to Boyd Co. PHS found eventual state champions Purcell-Marian from Cincinnati, as good or better than expected. They defeated the Trojans 42-0. PHS ended the season with a 14-0 loss to West. Winning awards for the Trojans were Chuck Simpson — Off. Lineman; Shane DeSimone -Def. Lineman; Lance Richardson — Off. Back; Terrill Barnes - Def. Back; Rick Gannon - Most Improved; Chris Wisener -Special Teams: Arnie Thoroughman — MVP, Bob Gardner Award.

#### **SCOREBOARD**

| Hillsboro    | 14-6  | W |
|--------------|-------|---|
| Wash. C.H.   | 26-14 | W |
| Ironton      | 0-27  | L |
| Russell      | 6-0   | W |
| Greenup Co.  | 0-12  | L |
| Boyd Co.     | 22-19 | W |
| Cin. Purcell | 0-42  | L |
| Port. West   | 0-14  | L |
|              |       |   |