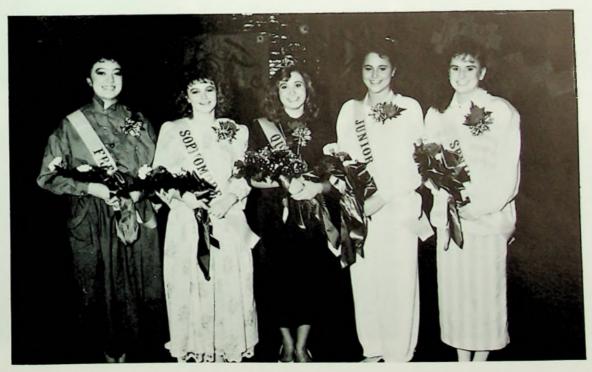

# HOMECOMING '87\_

Queen Molly Allen and Bryan Addis

Senior Ruthie Kirksey and Crawford Parker

1986-87 Football Homecoming Queen and Court: Emily Brisker, Ruthie Kirksey, Queen Molly Allen, Kelly Coburn, Shelley Wright