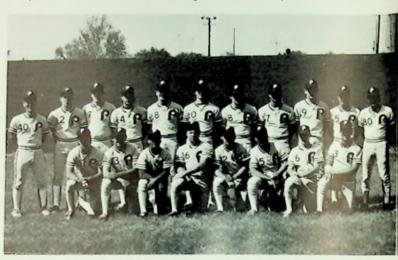

Dominic McKinley

1986-87 Varsity Football Team: R1 — Seniors: D. Lattimore, J. Petrey, S. Brewer, T. Barnes, B. Duncan, J. Kinder, A. Thoroughman, C. Simpson, K. Lowe, C. Welch, K. Brandenburg, J. Riley; R2 — D. McKinley, C. Wise, R. Harrell, C. Apel, B. Callihan, R. Gannon, D. Barnes, D. Erskine, C. Hairston, J. Bertram, T. Meixner; R3 — P. Bender, S. DeSimone, B. Copen, T. McCoy, C. Wisener, A. Williams, E. Johnson, B. McDermott, J. Crowder, T. Parker, L. Richardson; R4 — Mgr. M. Aeh, M. Downey, C. Witter, B. Griffith, D.J. Hegarty, J. Matiz, B. Mayo, P. Howard, C. Dickey, J. Seison, R. Webb; R5 — Coach Burke, Coach Stohla, Coach Rhea, Coach Hickman, Coach Clifford, Coach Duncan, Coach Grashel.