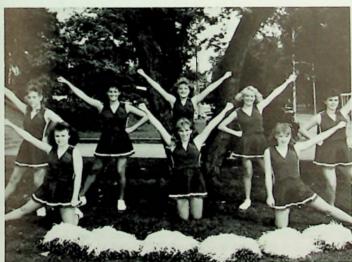

## WE'VE GOT SPIRIT!

Varsity Accomplishments
June 1986
UCA Summer Camp — Master
Key
to Spirit Award
Special Spirit Award
March 1987
National Cheerleading Contest
Finals in Charolette, North Ca.

JV Accomplishments June 1986 UCA Summer Camp — 1st place cheer

Freshman Accomplishments June 1986 UCA Camp — Special Spirit Award

Jolee Hammond

Varsity Cheerleaders: R1 — Sherri Singer, Amy Woodrum, Michelle Hanley, Jolee Hammond; R2 — Molly Allen, Kim Adkins, Cindy Douthat; R3 — Shaanee Coudil, Ruthie Kirksey

JV Cheerleaders: R1 — Polly Workman, Stephanie Warsaw, Angie Walker; R2 — Kell Coburn, Chenita King, Kelley Lasswell, Krista Middlecamp, Kristina Esham

Kristina Esham

Kim Adkins, Shaanee Caudill, Amy Woodrum, Cindy Douthat

Freshman Cheerleaders: R1 — J.J. Frowine, Lori Callihan, Jennifer McGraw; R2 — Amy Wise, Andi Herrmann, Susan Phipps, Maggi Sanderlin, Amy Parker

Stephanie Warsaw

Eric Johnson, Chris Wisener and Keith Brandenburg