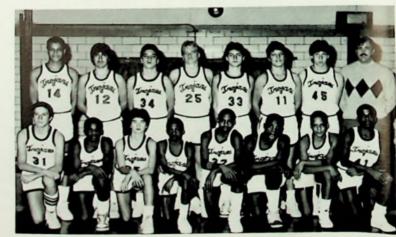

Dominic McKinley and Chris Apel

Patrick Tubbs

Jon Langford and David Barnes

1986-87 Trojan Basketball Team: Mgr. David Bower, Chris Apel, Todd McCoy, Bo Burns, Todd Kinskey, Senior Jon Langford, David Barnes, Mike Stephenson, Brent Calloway, Dominic McKinley, Senior Terrill Barnes, Patrick Tubbs, Mgr. Robert Ware, Mgr. Kawn Howard, Coach Tom Smith, Coach Jay Pendleton