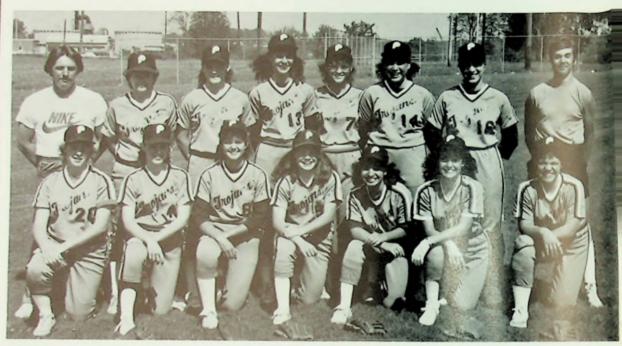

Eric Johnson

Bob Griffith

Todd Weinbrecht, Coach Tipton, Eric Johnson, Bob Griffith, Alex Nagle

Lonnie Hickman

LADY TROJAN SOFTBALL TEAM: R1 — Kristi Harold, Marcie Hancock, Kelly Newsome, Jennifer McGraw, Kim Singer, Shelly Wright, Missy Fisher; R2 — Coach Rhea, Becky Thomas, Melissa