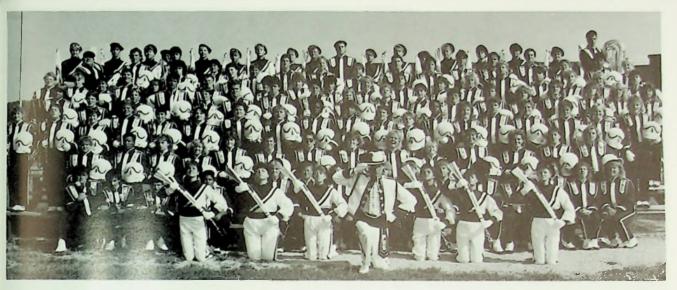

# BAND

HURRICANE INVITATIONAL BAND CONTEST September 13, 1986 Class A

- 1. "Grand Champion Band"
- 2. Best Marching Band
- 3. Best Playing Band
- 4. 1st Place in Class A
- 5. 1st Place Flag Corps
- 6. 1st Place Rifle Corps
- 7. 2nd Place Percussion
- 8. 2nd Place Field Commander

GROVE CITY MARCHING BAND INVITATIONAL September 27, 1986 Class B

- 1. 1st Place Band
- 2. Superior Rating O.M.E.A.
- 3. 1st Place Percussion
- 4. 1st Place Rifle Corps

RUSSELL MARCHING BAND FESTIVAL October 4, 1986 Class AAA

- 1. "Grand Champion Band"
- 2. Superior Rating O.M.E.A.
- 3. 1st Place Drum Major

OHIO MUSIC EDUCATION ASSOCIATION COMPETITION October 25, 1986

- 1. 1st Place Band
- 2. 3rd Place Overall Flag Corps
- 3. 2nd Place Overall Rifle Corps