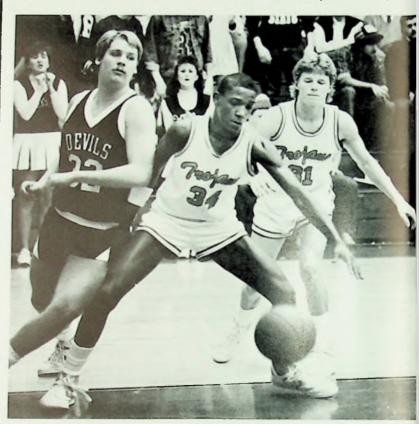

Dominic McKinley and Chris Apel

Patrick Tubbs

Jon Langford and David Barnes

1986-87 Trojan Basketball Team: Mgr. David Bower, Chris Apel, Todd McCoy, Bo Burns, Todd Kinskey, Senior Jon Langford, David Barnes, Mike Stephenson, Brent Calloway, Dominic McKinley, Senior Terrill Barnes, Patrick Tubbs, Mgr. Robert Ware, Mgr. Kawn Howard, Coach Tom Smith, Coach Jay Pendleton