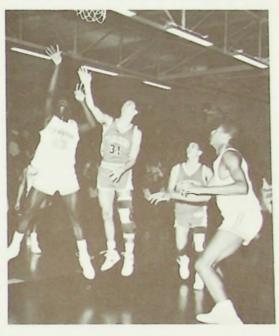

## TROJANS DISTRICT CHAMPS

The Portsmouth Trojans, under Head Coach Tom Smith, had a very successful season. The Trojans, ranked 5th in the state in AA, had a record of 22-3. PHS won the OKAC league, won the Wendy's Holiday Classic Tournament by defeating Dayton Dunbar, and were Sectional and District champions before losing to New Lebanon Dixie in the Regional tournament at the University of Dayton. Winning awards for the Trojans were David Barnes, Most Rebounds, and Patrick Tubbs, MVP, Foul Shooting and Most Assists. Photos courtesy of PORTSMOUTH DAILY TIMES.

Dominic McKinley and Chris Apel

Patrick Tubbs

Jon Langford and David Barnes

1986-87 Trojan Basketball Team: Mgr. David Bower, Chris Apel, Todd McCoy, Bo Burns, Todd Kinskey, Senior Jon Langford, David Barnes, Mike Stephenson, Brent Calloway, Dominic McKinley, Senior Terrill Barnes, Patrick Tubbs, Mgr. Robert Ware, Mgr. Kawn Howard, Coach Tom Smith, Coach Jay Pendleton