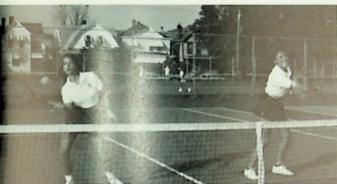

## TROJAN TENNIS

The Trojan tennis team finished the season with an 8-7 record. Jeff Riley and Luke Chapman made a clean sweep in the sectionals and advanced on to regional competition in Gahanna. They made it to the quarterfinals before being defeated by the No. 2 seeded team from Worthington Christian.

# LADY TROJAN TENNIS TEAM

The girls tennis team finished the season with an 8-7 record. In the district tournament, Kristi Harold won and advanced to the regionals. In the regionals, Kristi won and advanced to the state tournament where she lost in the quarter finals to the eventual state champion. Kristina Esham and Molly Allen won the doubles match in the district tournament, but lost in the regional finals.