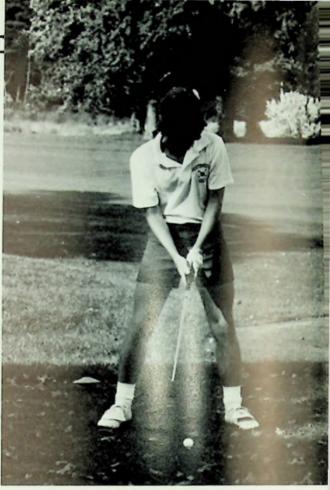

# TROJAN GOLF TEAM

The Trojans ended the season with a record of 16 and 14. John Wisniewski qualified for the District by placing as low medalist at the Sectional with a 39-37 score of 76 for eighteen holes. John scored an 86 in the District, but failed to go on to the Regionals. The Trojans placed 6th out of 13 teams in the Sectional. With Mike Jones being the only senior and with two juniors and two freshman returning, it appears the Trojans will have another winning season.