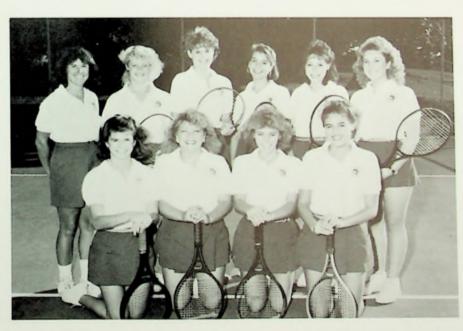

# LADY TROJAN TENNIS TEAM

The girls tennis team finished the season with an 8-7 record. In the district tournament, Kristi Harold won and advanced to the regionals. In the regionals, Kristi won and advanced to the state tournament where she lost in the quarter finals to the eventual state champion. Kristina Esham and Molly Allen won the doubles match in the district tournament, but lost in the regional finals.

Kristi Harold

Seniors: Sallie Beam, Karen Brandenburg, Molly Allen and Amy Barney

Liza Johnson and Sallie Beam

1986-87 Lady Trojan Tennis Team: R1 — Kristina Esham, Julie Nichols, Molly Allen, Sallie Beam; R2 — Coach Janet Stone, Kristi Harold, Amy Barney, Liza Johnson, Karen Brandenburg, Amy Witter