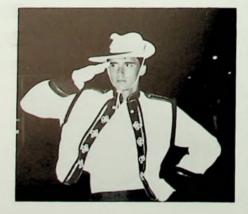

Field Commander — Chris Harris

PHS RIFLES: Stephanie Parker, Gina Conklin, Frances Kitchen, Lynda Nelson, Jill Hendricks, not pictured — Debbie Nichols.

PHS JAZZ BAND: R1 — Carla Mingus, Chris Harris, Matt Thompson, Erin Engle, Richard Smith; R2 — Jay Willis, Kristi Harold, Theresa McEldowney, Jim Thomas, Stephen Craig Daryl Ferguson, Tommy Wallace, Joe Veroski, Tim Crull.