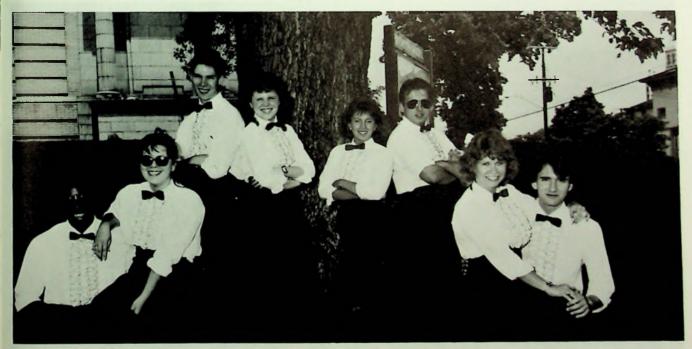

Spears, H. Burns, S. Stephens, R. Murphy; R3 — M. Taylor, A. Bratt, A. Jones, L. Parker, A. Lykins, E. Besco, L. Waring, D. Phipps, H. Tabor.

PHS FASCINATION: R1 — Tony Finch, Alice Paul, Staci Stohla, Chris Harris; R2 — Bill Hobstetter, Dana Wolery, Gina Conklin, Victor Noel.