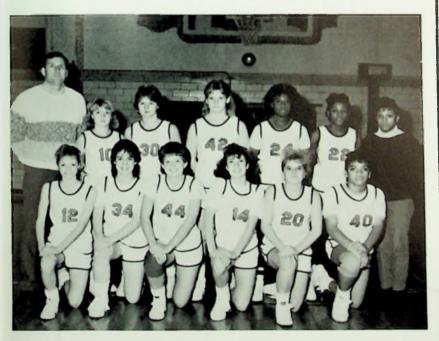

Jon Langford

Leslie Wood, David Austin

Tara Thomas Seniors Vickie Porter, Ros Hairston

Ros Hairston, Vickie Porter

1986-87 Lady Trojan Basketball Team: Coach West, Sherri Birchfield, Vickie Porter, Elizabeth Hash, Ros Hairston, Misti Moore, Kelly Newsome, Debbie Nichols, Tara Thomas

#### LADY TROJANS HAVE SUCCESS-FUL YEAR

The Lady Trojans, under Coach Bob West, had a 15-7 record. Winning awards for the Lady Trojans were:

Vickie Porter — 2nd team OKAC, Most Improved Player

Tara Thomas — Most Assists Sherri Birchfield — Best Defensive Player

Ros Hairston — OKAC Player of Year, 1st team Southeastern District, Southeastern District Player of Year, 1st team All-Ohio, MVP, Most Rebounds, Foul Shooting Award

Misti Moore and Elizabeth Hash