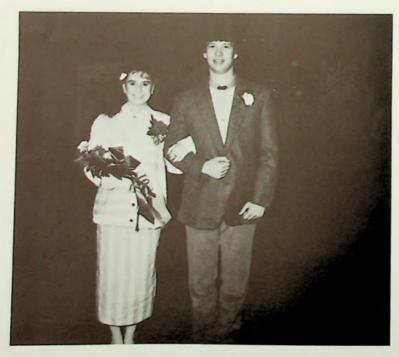

# HOMECOMING '87\_

Queen Molly Allen and Bryan Addis

Senior Ruthie Kirksey and Crawford Parker

1986-87 Football Homecoming Queen and Court: Emily Brisker, Ruthie Kirksey, Queen Molly Allen, Kelly Coburn, Shelley Wright

# Molly Allen Crowned Queen

Molly Allen was chosen as Portsmouth High School's 1986-87 Football Homecoming Queen. Last year's queen Jodi Wales crowned Molly at the football game in which PHS played Zanesville. Bryan Addis escorted Molly. Molly's court included Senior Attendant Ruthie Kirksey; Junior Attendant Emily Brisker; Sophomore Attendant Kelly Coburn; and Freshman Attendant Shelley Wright.