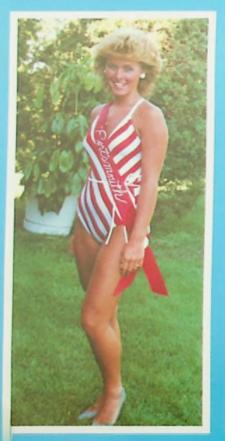

### RIVER DAYS

During the last week of August of every year, the city of Portsmouth holds its River Days Festival. The celebration has such activities on its agenda as boat races, music concerts, a grand parade, and the event all high school students are interested in, the Miss River Days Pageant, Molly Allen was selected by her classmates to represent our school in the 1986-87 pageant. Each contestant is judged in a swimsuit and evening gown competition, as well as an interview by the judges and the contestants' float.