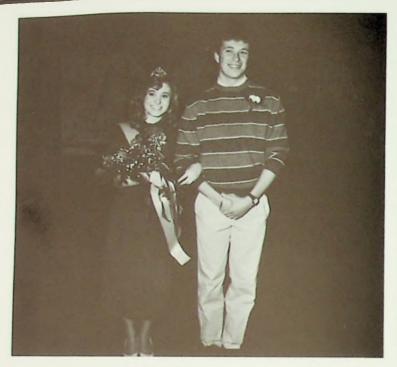

# HOMECOMING '87\_

Queen Molly Allen and Bryan Addis

Senior Ruthie Kirksey and Crawford Parker

1986-87 Football Homecoming Queen and Court: Emily Brisker, Ruthie Kirksey, Queen Molly Allen, Kelly Coburn, Shelley Wright

Sophomore Kelly Coburn and Eric Johnson

Junior Emily Brisker and Robin Griesman

# Molly Allen Crowned Queen

Molly Allen was chosen as Portsmouth High School's 1986-87 Football Homecoming Queen. Last year's queen Jodi Wales crowned Molly at the football game in which PHS played Zanesville. Bryan Addis escorted Molly. Molly's court included Senior Attendant Ruthie Kirksey; Junior Attendant Emily Brisker; Sophomore Attendant Kelly Coburn; and Freshman Attendant Shelley Wright.