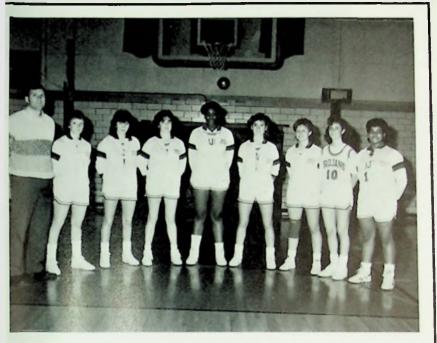

# LADY TROJAN TENNIS TEAM

The girls tennis team finished the season with an 8-7 record. In the district tournament, Kristi Harold won and advanced to the regionals. In the regionals, Kristi won and advanced to the state tournament where she lost in the quarter finals to the eventual state champion. Kristina Esham and Molly Allen won the doubles match in the district tournament, but lost in the regional finals.