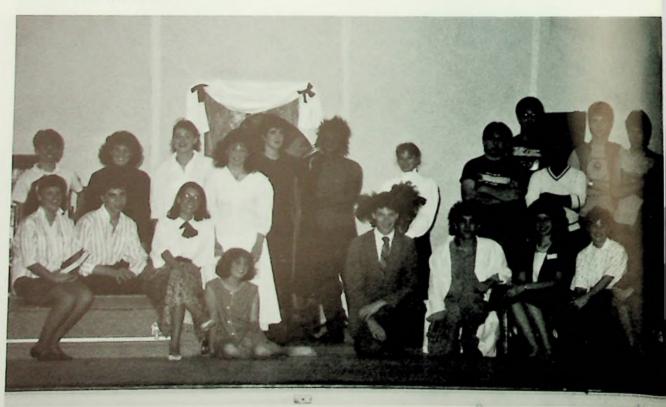

#### "OLIVER"

The Portsmouth High School Vocal Music Department presented "Oliver" on March 20-21 in the high school auditorium. The musical was directed by Charles Varney and Sally Gower. Student directors were Beth Jenkins and Sandy Stephens. "Oliver" is based on the novel OLIVER TWIST by Charles Dickens.

Chris Harris as Fagin

Bobby Varacalli as Noah Claypole; Jeff Cline as Mr. Sowerberry; Gina Conklin as Mr. Sowerberry; Bill Hobstetter as Mr. Bumble; Flower McGregor as Charlotte

Jamie Schisler as Oliver; Kim Warsaw as Nancy

Chris Harris and Jamie Schisler

Michele Taylor as Widow Corney and Bill Hobstetter

Jamie Schisler and Toby Schisler as The Artful Dodger

Victor Noel as Bill Sikes and Kim Warsaw