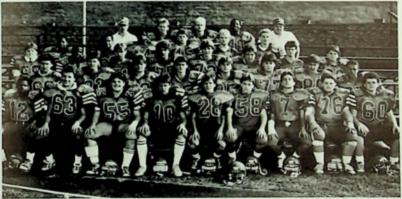

Dominic McKinley

1986-87 Varsity Football Team: R1 — Seniors: D. Lattimore, J. Petrey, S. Brewer, T. Barnes, B. Duncan, J. Kinder, A. Thoroughman, C. Simpson, K. Lowe, C. Welch, K. Brandenburg, J. Riley; R2 — D. McKinley, C. Wise, R. Harrell, C. Apel, B. Callihan, R. Gannon, D. Barnes, D. Erskine, C. Hairston, J. Bertram, T. Meixner; R3 — P. Bender, S. DeSimone, B. Copen, T. McCoy, C. Wisener, A. Williams, E. Johnson, B. McDermott, J. Crowder, T. Parker, L. Richardson; R4 — Mgr. M. Aeh, M. Downey, C. Witter, B. Griffith, D.J. Hegarty, J. Matiz, B. Mayo, P. Howard, C. Dickey, J. Seison, R. Webb; R5 — Coach Burke, Coach Stohla, Coach Rhea, Coach Hickman, Coach Clifford, Coach Duncan, Coach Grashel.