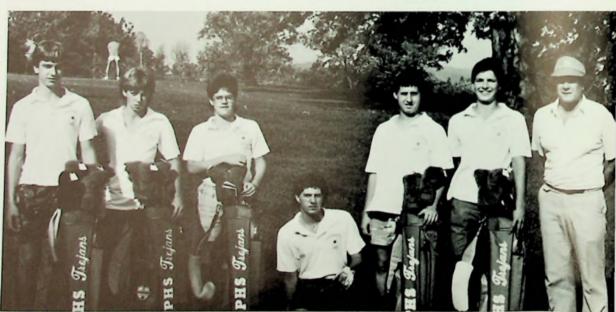

Benita Kearns and Beth Adkins
Teresa Newman and Benita Kearns

Elizabeth Hash, Staci Stohla, Benita Kearns, Stephanie Hobbs, Missy Fisher, and Beth Adkins

Mike Jones Kris Walker

1986-87 Trojan Golf Team: Scott Bouyack, Taylor Wisniewski, Kris Walker, Mike Jones, Jeff Riley, John Wisniewski, Coach Bob

# TROJAN GOLF TEAM

The Trojans ended the season with a record of 16 and 14. John Wisniewski qualified for the District by placing as low medalist at the Sectional with a 39-37 score of 76 for eighteen holes. John scored an 86 in the District, but failed to go on to the Regionals. The Trojans placed 6th out of 13 teams in the Sectional. With Mike Jones being the only senior and with two juniors and two freshman returning, it appears the Trojans will have another winning season.