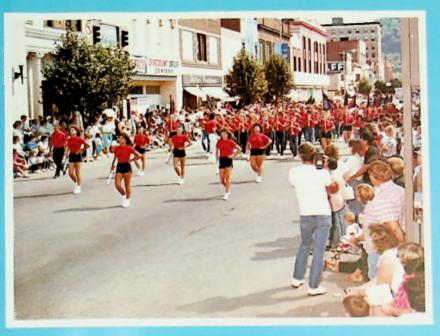

# BAND

HURRICANE INVITATIONAL BAND CONTEST September 13, 1986 Class A

- 1. "Grand Champion Band"
- 2. Best Marching Band
- 3. Best Playing Band
- 4. 1st Place in Class A
- 5. 1st Place Flag Corps
- 6. 1st Place Rifle Corps
- 7. 2nd Place Percussion
- 8. 2nd Place Field Commander

GROVE CITY MARCHING BAND INVITATIONAL September 27, 1986 Class B

- 1. 1st Place Band
- 2. Superior Rating O.M.E.A.
- 3. 1st Place Percussion
- 4. 1st Place Rifle Corps

RUSSELL MARCHING BAND FESTIVAL October 4, 1986 Class AAA

- 1. "Grand Champion Band"
- 2. Superior Rating O.M.E.A.
- 3. 1st Place Drum Major

OHIO MUSIC EDUCATION ASSOCIATION COMPETITION October 25, 1986

- 1. 1st Place Band
- 2. 3rd Place Overall Flag Corps
- 3. 2nd Place Overall Rifle Corps