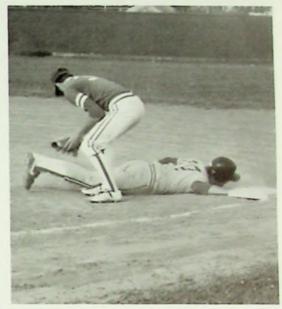

# TROJANS WIN O.K.A.C.

The Trojan baseball team had a record of 16 wins and 9 losses. The Trojans, under Coach John Tipton, won the OKAC league, were Sectional Champions, and were District runners-up. Making all-OKAC for the Trojans were Todd McCoy, Eric Johnson, and Bob Griffith. Making All-District was Mike Jones. Coach Tipton was named League Coach of the Year. Bobby Griffith was named MVP and received the Phil Rodgers Award. Griffith had 373/3 shut out innings in a row. Coach Tipton felt that this was a great group of hard working young men who improved 100%.