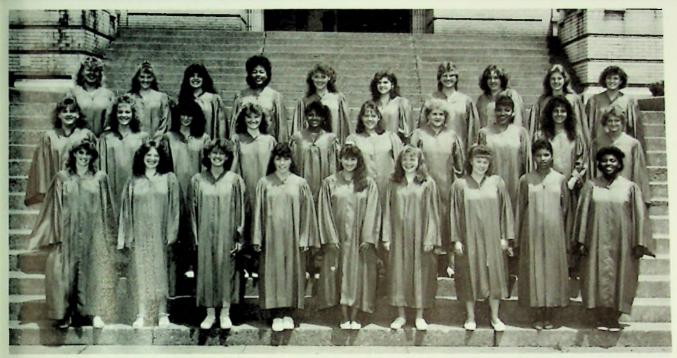

# **VOCAL MUSIC**

PHS CHORUS: R1 — F. McGregor, L. Austin, S. Skaggs, J. Hackworth, C. Cassidy, J. McGraw, T. Cook, K. Holmes, J. Howard; R2 — R. Johnson, E. Gilpin, J. Newman, T. Fannin, S. Battle, M. Austin, E.

Spears, H. Burns, S. Stephens, R. Murphy; R3 — M. Taylor, A. Bratt, A. Jones, L. Parker, A. Lykins, E. Besco, L. Waring, D. Phipps, H. Tabor.

PHS FASCINATION: R1 — Tony Finch, Alice Paul, Staci Stohla, Chris Harris; R2 — Bill Hobstetter, Dana Wolery, Gina Conklin, Victor Noel.