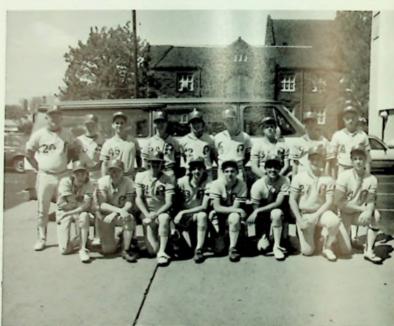

Todd McCoy

1986-87 VARSITY BASEBALL TEAM: R1 — Danny Shepherd, Richard Webb, Longith Hickman, Brian Callihan, D.J. Hegarty, Matt Nolan, Jeff Ramey, Todd Weinbrecht; R2 — Asst. Coach Stan Dodridge, Josh Matiz, Bob Griffith, Mike Jones, Curt Witter, Paul Johnson, Chuck Simpson, Shane DeSimone, J.P. Albrecht, Todd McCoy, Coach Tipton Not pictured — Eric Johnson, Alex Nagle and Coach Napierkowski