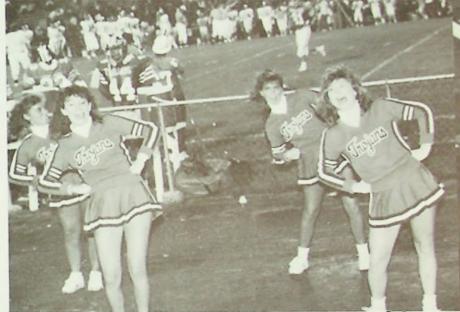

## WE'VE GOT SPIRIT!

Varsity Accomplishments
June 1986
UCA Summer Camp — Master
Key
to Spirit Award
Special Spirit Award
March 1987
National Cheerleading Contest
Finals in Charolette, North Ca.

JV Accomplishments June 1986 UCA Summer Camp — 1st place cheer

Freshman Accomplishments June 1986 UCA Camp — Special Spirit Award

Jolee Hammond

Varsity Cheerleaders: R1 — Sherri Singer, Amy Woodrum, Michelle Hanley, Jolee Hammond; R2 — Molly Allen, Kim Adkins, Cindy Douthat; R3 — Shaanee Coudil, Ruthie Kirksey

JV Cheerleaders: R1 — Polly Workman, Stephanie Warsaw, Angie Walker; R2 — Kell Coburn, Chenita King, Kelley Lasswell, Krista Middlecamp, Kristina Esham

Kristina Esham

Kim Adkins, Shaanee Caudill, Amy Woodrum, Cindy Douthat