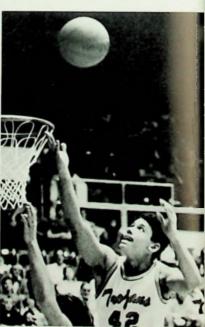

Dominic McKinley and Chris Apel

Patrick Tubbs

Jon Langford and David Barnes

1986-87 Trojan Basketball Team: Mgr. David Bower, Chris Apel, Todd McCoy, Bo Burns, Todd Kinskey, Senior Jon Langford, David Barnes, Mike Stephenson, Brent Calloway, Dominic McKinley, Senior Terrill Barnes, Patrick Tubbs, Mgr. Robert Ware, Mgr. Kawn Howard, Coach Tom Smith, Coach Jay Pendleton