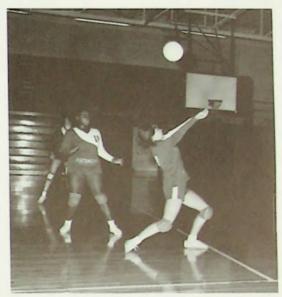

### TROJAN VOLLEYBALL

The Lady Trojans won only 4 games this year, but this was partly due to the lack of experience on the team (only two seniors). By the end of the season, the team had shown tremendous improvement by playing many of the teams on the schedule to the full 3 game limit. With the number of returning lettermen next year, the team should do quite well. Winning awards for the Trojans were: Elizabeth Hash — MVP, Most Spikes, Most Points; and Benita Kearns — Most Saves.

Rhonda Canter and Stephanie Hobbs

Coach West plots his strategy

Lady Trojan Volleyball Team: R1 — Mgr. Tenisa Bays, Stephanie Hobbs, Elizabeth Hash, Staci Stohla, Beth Adkins, Missy Fisher; R2 — Coach Hollendonner, Laura Minch, Benita Kearns, Shelley Wright, Rhonda Canter, Teresa Newman, Coach West