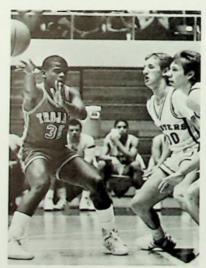

Dominic McKinley and Chris Apel

Patrick Tubbs

Jon Langford and David Barnes

1986-87 Trojan Basketball Team: Mgr. David Bower, Chris Apel, Todd McCoy, Bo Burns, Todd Kinskey, Senior Jon Langford, David Barnes, Mike Stephenson, Brent Calloway, Dominic McKinley, Senior Terrill Barnes, Patrick Tubbs, Mgr. Robert Ware, Mgr. Kawn Howard, Coach Tom Smith, Coach Jay Pendleton