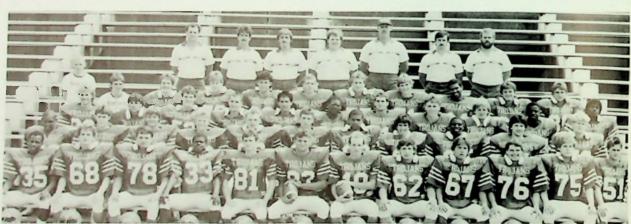

Dominic McKinley

1986-87 Varsity Football Team: R1 — Seniors: D. Lattimore, J. Petrey, S. Brewer, T. Barnes, B. Duncan, J. Kinder, A. Thoroughman, C. Simpson, K. Lowe, C. Welch, K. Brandenburg, J. Riley; R2 — D. McKinley, C. Wise, R. Harrell, C. Apel, B. Callihan, R. Gannon, D. Barnes, D. Erskine, C. Hairston, J. Bertram, T. Meixner; R3 — P. Bender, S. DeSimone, B. Copen, T. McCoy, C. Wisener, A. Williams, E. Johnson, B. McDermott, J. Crowder, T. Parker, L. Richardson; R4 — Mgr. M. Aeh, M. Downey, C. Witter, B. Griffith, D.J. Hegarty, J. Matiz, B. Mayo, P. Howard, C. Dickey, J. Seison, R. Webb; R5 — Coach Burke, Coach Stohla, Coach Rhea, Coach Hickman, Coach Clifford, Coach Duncan, Coach Grashel.