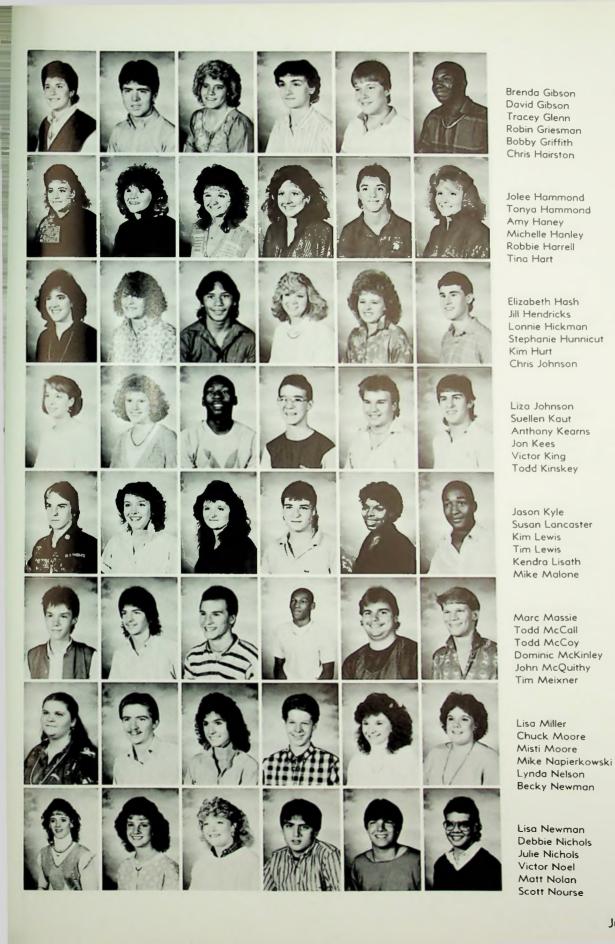

Rick Gannon
Teri Craft and Todd Weinbrecht

Kim Adkins

Lee Veroski, Barbara Mault, and Liza Johnson

Brian Duncan

David Barnes, Eric Johnson, Todd McCoy, Dominic McKinley, and Brian Callihan

Krista Middlecamp and Molly Allen

Gary Hiles, Darryl Lisath, Emanuel Barnes, and Steve Bowen

Tim Meixner and Kim Adkins

Stephen Alexander, Sandy Stephens, Karen Brandenburg and Lisa Smith

Chris Wisener
Miss Forsythe's art class

Staci Stohla, Buddy Boggs, and Scott Bailey

Chris Hairston

Our man of the year, Todd McCoy

TROJANS' 6th man

Mr. Jones

Tamara Stanley, Lauren Feusener, and Cindy Douthat

#### RIGHT TO READ WEEK

Right-to-Read Week was held March 2 to March 6. The theme was "Take Time to Read." Students were encouraged to decorate the doors of their homerooms. The homeroom with the best decorated door won a party. Students and teachers also dressed up as their favorite book characters. Prizes were given to the best dressed student and the person who correctly guessed the most teachers' characters.

David Waggoner and Jeff Riley

Kim Days, Liza Johnson, and Elizabeth

Ms. Stone

Mr. Brown

Mr. Tipton Mr. Burke

Miss Orlett

Mr. Walker

Mrs. Browne

Miss Thomas

Mrs. Baughman

11M 10 8

Mrs. Potts

Mr. Huffman and Mrs. Reynolds

Mrs. Simon

Mrs. Lucas