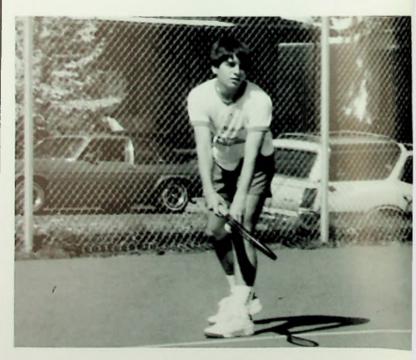

## TROJAN TENNIS

The Trojan tennis team finished the season with an 8-7 record. Jeff Riley and Luke Chapman made a clean sweep in the sectionals and advanced on to regional competition in Gahanna. They made it to the quarterfinals before being defeated by the No. 2 seeded team from Worthington Christian.

MVP Award

Jeff Riley

1986-87 TENNIS TEAM: R1 — Jeff Riley, Tim Kelly, Luke Chapman, Coach Michele Rhea; R2 — Nathan Chapman, Dwayne McKenzie, Steve Kelly, Kurt Kegley

Luke Chapman

Jeff Riley

Nathan Chapman