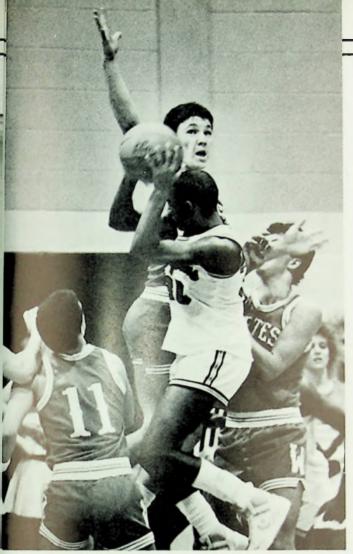

Dominic McKinley

1986-87 Varsity Football Team: R1 — Seniors: D. Lattimore, J. Petrey, S. Brewer, T. Barnes, B. Duncan, J. Kinder, A. Thoroughman, C. Simpson, K. Lowe, C. Welch, K. Brandenburg, J. Riley; R2 — D. McKinley, C. Wise, R. Harrell, C. Apel, B. Callihan, R. Gannon, D. Barnes, D. Erskine, C. Hairston, J. Bertram, T. Meixner; R3 — P. Bender, S. DeSimone, B. Copen, T. McCoy, C. Wisener, A. Williams, E. Johnson, B. McDermott, J. Crowder, T. Parker, L. Richardson; R4 — Mgr. M. Aeh, M. Downey, C. Witter, B. Griffith, D.J. Hegarty, J. Matiz, B. Mayo, P. Howard, C. Dickey, J. Seison, R. Webb; R5 — Coach Burke, Coach Stohla, Coach Rhea, Coach Hickman, Coach Clifford, Coach Duncan, Coach Grashel.

#### TROJAN FOOTBALL

The Trojans opened the 1986 season with a 14-6 win over Hillsboro. The second game saw PHS take a come from behind win over Wash, C.H. The first loss of the season for the Trojans was to the eventual number one AA team in Ohio - Ironton. The Trojans bounced back with a victory over Russell. PHS suffered its 2nd loss of the season at Greenup Co. Most of the offensive backfield was sidelined with injuries. With :48 seconds to play in the Ashland game, Todd McCoy caught a Chris Apel pass and raced 36 vds for the winning TD. The Trojans lost a fourth quarter heartbreaker to Zanesville 10-9. PHS then lost to Boyd Co. PHS found eventual state champions Purcell-Marian from Cincinnati, as good or better than expected. They defeated the Trojans 42-0. PHS ended the season with a 14-0 loss to West. Winning awards for the Trojans were Chuck Simpson — Off. Lineman; Shane DeSimone -Def. Lineman; Lance Richardson — Off. Back; Terrill Barnes - Def. Back; Rick Gannon - Most Improved; Chris Wisener -Special Teams: Arnie Thoroughman — MVP, Bob Gardner Award.