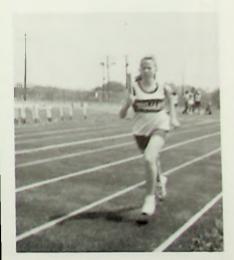

# TRACK TEAM SUCCESSFUL

The Trojan track team finished the season with an overall record of 46-24. The Trojans won the Greenup Invitational and were runners-up at the Wheelersburg and Minford Invitationals. The following school records were set: Jon Langford — 300 intermediate hurdles - 41.4; Rodney Johnson -400 meter dash — 51.1; 1600 meter relay team of Chris Apel, Chuck Wise, Troy Parker and Johnson - 3 min. 30 sec. Conference champions were Johnson — 100m dash — 11.1, 200m dash — 23.2, 400m dash — 51.2 (all conference records); Chris Hairston shot put - 46'11/2"; Apel -800m run — 2:6.2; 1600m relay team - 3:31.9 (conference record). Advancing to the regionals were Lance Richardson — 100m dash, 400m relay team of Langford, Brian Bender, Parker, and Richardson; Apel — 800m run; Langford — 110 high hurdles, 300 intermediate hurdles; and the 1600m relay team. Rodney Johnson received the MVP Award.

1986-87 TROJAN TRACK TEAM: R1 — Coach Stohla, Jim Meadows, Eli Palmer, Harley Buffington, David Nichols, Chris Apel, Ben Davis, Cedric Howard, Coach Grashel, R2 — Rick Gannon, Lance Richardson, Troy Parker, Rodney Johnson, Terrill Barnes, Jon Langford, Chris Hairston, Chuck Wise, Joe Veroski, Brian Bender, Not pictured — Coach Burke