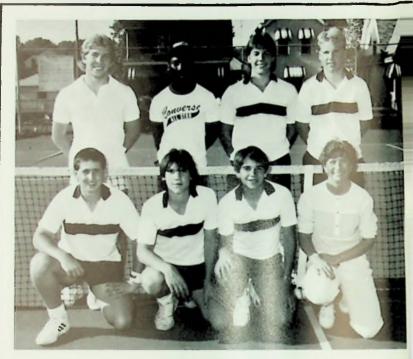

## TROJAN TENNIS

The Trojan tennis team finished the season with an 8-7 record. Jeff Riley and Luke Chapman made a clean sweep in the sectionals and advanced on to regional competition in Gahanna. They made it to the quarterfinals before being defeated by the No. 2 seeded team from Worthington Christian.

MVP Award

Jeff Riley

1986-87 TENNIS TEAM: R1 — Jeff Riley, Tim Kelly, Luke Chapman, Coach Michele Rhea; R2 — Nathan Chapman, Dwayne McKenzie, Steve Kelly, Kurt Kegley

Luke Chapman

Jeff Riley

Nathan Chapman