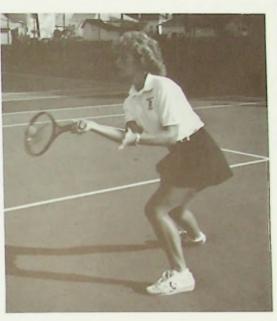

# LADY TROJAN TENNIS TEAM

The girls tennis team finished the season with an 8-7 record. In the district tournament, Kristi Harold won and advanced to the regionals. In the regionals, Kristi won and advanced to the state tournament where she lost in the quarter finals to the eventual state champion. Kristina Esham and Molly Allen won the doubles match in the district tournament, but lost in the regional finals.

Kristi Harold

Seniors: Sallie Beam, Karen Brandenburg, Molly Allen and Amy Barney

Liza Johnson and Sallie Beam

1986-87 Lady Trojan Tennis Team: R1 — Kristina Esham, Julie Nichols, Molly Allen, Sallie Beam; R2 — Coach Janet Stone, Kristi Harold, Amy Barney, Liza Johnson, Karen Brandenburg, Amy Witter