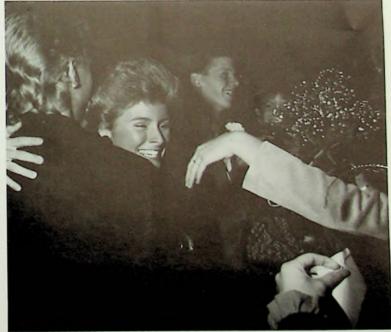

# HOMECOMING '87\_

Queen Molly Allen and Bryan Addis

Senior Ruthie Kirksey and Crawford Parker

1986-87 Football Homecoming Queen and Court: Emily Brisker, Ruthie Kirksey, Queen Molly Allen, Kelly Coburn, Shelley Wright

# Molly Allen Crowned Queen

Molly Allen was chosen as Portsmouth High School's 1986-87 Football Homecoming Queen. Last year's queen Jodi Wales crowned Molly at the football game in which PHS played Zanesville. Bryan Addis escorted Molly. Molly's court included Senior Attendant Ruthie Kirksey; Junior Attendant Emily Brisker; Sophomore Attendant Kelly Coburn; and Freshman Attendant Shelley Wright.