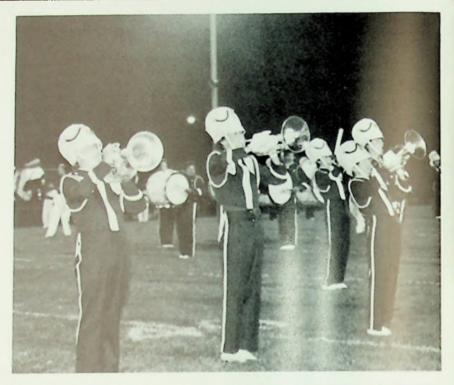

# BAND

HURRICANE INVITATIONAL BAND CONTEST September 13, 1986 Class A

- 1. "Grand Champion Band"
- 2. Best Marching Band
- 3. Best Playing Band
- 4. 1st Place in Class A
- 5. 1st Place Flag Corps
- 6. 1st Place Rifle Corps
- 7. 2nd Place Percussion
- 8. 2nd Place Field Commander

GROVE CITY MARCHING BAND INVITATIONAL September 27, 1986 Class B

- 1. 1st Place Band
- 2. Superior Rating O.M.E.A.
- 3. 1st Place Percussion
- 4. 1st Place Rifle Corps

RUSSELL MARCHING BAND FESTIVAL October 4, 1986 Class AAA

- 1. "Grand Champion Band"
- 2. Superior Rating O.M.E.A.
- 3. 1st Place Drum Major

OHIO MUSIC EDUCATION ASSOCIATION COMPETITION October 25, 1986

- 1. 1st Place Band
- 2. 3rd Place Overall Flag Corps
- 3. 2nd Place Overall Rifle Corps