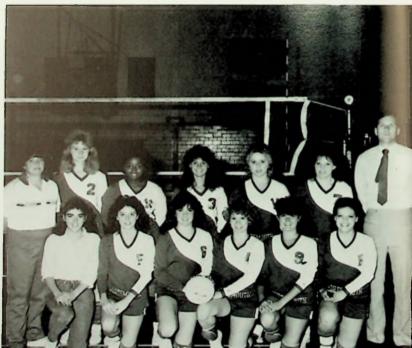

### TROJAN VOLLEYBALL

The Lady Trojans won only 4 games this year, but this was partly due to the lack of experience on the team (only two seniors). By the end of the season, the team had shown tremendous improvement by playing many of the teams on the schedule to the full 3 game limit. With the number of returning lettermen next year, the team should do quite well. Winning awards for the Trojans were: Elizabeth Hash — MVP, Most Spikes, Most Points; and Benita Kearns — Most Saves.

Rhonda Canter and Stephanie Hobbs

Coach West plots his strategy

Lady Trojan Volleyball Team: R1 — Mgr. Tenisa Bays, Stephanie Hobbs, Elizabeth Hash, Staci Stohla, Beth Adkins, Missy Fisher; R2 — Coach Hollendonner, Laura Minch, Benita Kearns, Shelley Wright, Rhonda Canter, Teresa Newman, Coach West