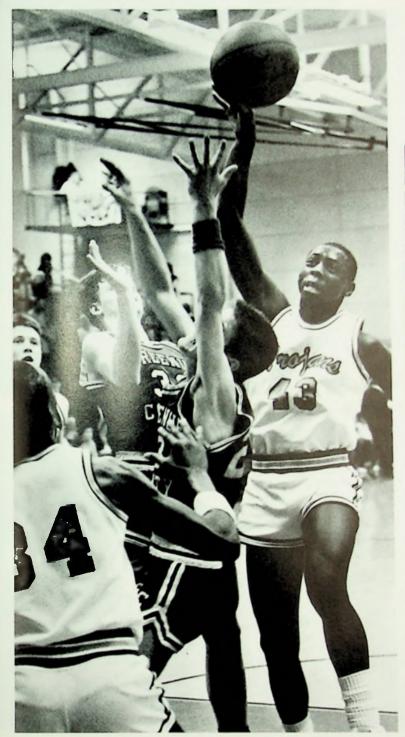

## TROJANS DISTRICT CHAMPS

The Portsmouth Trojans, under Head Coach Tom Smith, had a very successful season. The Trojans, ranked 5th in the state in AA, had a record of 22-3. PHS won the OKAC league, won the Wendy's Holiday Classic Tournament by defeating Dayton Dunbar, and were Sectional and District champions before losing to New Lebanon Dixie in the Regional tournament at the University of Dayton. Winning awards for the Trojans were David Barnes, Most Rebounds, and Patrick Tubbs, MVP, Foul Shooting and Most Assists. Photos courtesy of PORTSMOUTH DAILY TIMES.