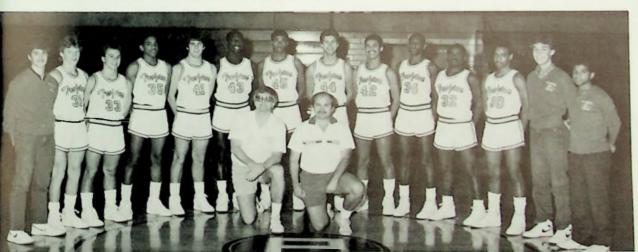

Dominic McKinley and Chris Apel

Patrick Tubbs

Jon Langford and David Barnes

1986-87 Trojan Basketball Team: Mgr. David Bower, Chris Apel, Todd McCoy, Bo Burns, Todd Kinskey, Senior Jon Langford, David Barnes, Mike Stephenson, Brent Calloway, Dominic McKinley, Senior Terrill Barnes, Patrick Tubbs, Mgr. Robert Ware, Mgr. Kawn Howard, Coach Tom Smith, Coach Jay Pendleton