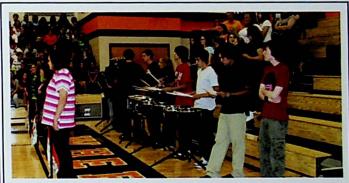

# **MARCHING BAND**

Senior Leslie Gordon plays the flute in the opener of the 2008 show.

n addition to playing at the Pirate football games, the WHS Marching Band participated in the Scioto Co. Fair, River Days, Jackson Co. Apple Festival, Circleville Pumpkin Show, and the Wheelersburg Memorial Day Parade. Members of the band were selected to attend the Marshall University Band Weekend: Cortny Bailey, Ali Bennington, Jonathan Grice, Emily Jarrells, Brandi Jones, and Hailee Underwood.

> Senior Jonathan Grice marches onto the field with the bass drum.

Seniors: Row 1: Kaitlyn Mingus, Amber Hatten, Stephanie Davis, Shannon Kielmar. Row 2: Leslie Gordon, Lacey Riggs, Jonathan Grice, Anthony Sheets, Ali Bennington. Sam Gibson looks on while playing the WHS Fight Song at one of the home football games.

Senior Anthony Sheets plays one of his trumpet solos during the marching band season.

Row 1: Asst. Director Grant Stephan, Director Shawn Snider. Row 2: Rae Lynn Massie, Megan Kerns, Sami Bibbey, Sam Gibson, Jonathan Grice, Kayla Riffe, Shannon Kielmar. Row 3: Amber Hatten, Leslie Gordon, Emily Jarrels, Kelsey Fannin, Lacey Riggs, Melissa Martin, Brandi Jones, Kelsey Clay. Row 4: Kaitlyn Mingus, Cortny Bailey, Charles Gordon, Ashley Nesbit, Colby Keller, Anthony Sheets, Heather Brogden, Hailee Underwood, Ali Bennington, Stephanie Davis.