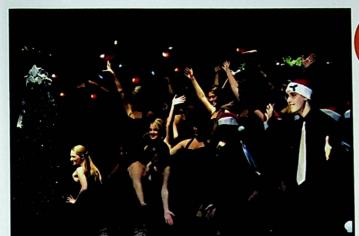

#### FOOTBALL HOMECOMING

Queen Kyleigh Miller poses with Football Captains Jordan Schankweiler, Aaron Hopper, and Bryan White.

yleigh Miller was crowned the 2008 Football
Homecoming Queen. Her court consisted of Senior Attendent Stephanie Davis, Junior Attendent Megan Bernthold, Sophomore Attendent Corey Turner, and Freshman Attendent Devon Schankweiler.
During halftime of the 52-7 win over Rock Hill, Kyleigh and her court were honored.