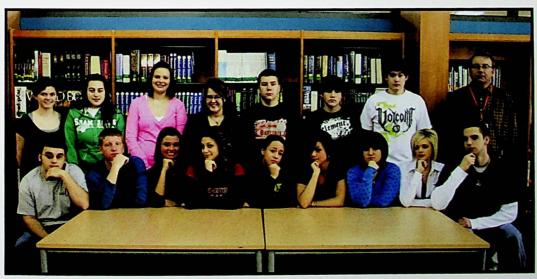

The orange team poses with the District Runner-Up trophy.

Sarah Ruggles and Mackenzie Vanderpool smile for the camera. The Mock Trial team reports for the tournament.

Row 1: Chris Allen, Ridge Bentley, Adam Hacker, Chelsea Swick, Amanda Perez, Tiffany Chandler, Sarah Ruggles, Coach Gary Johnson. Row 2: Mackenzie Vanderpool, Brandon DeFoe, Chris Nolfi, Serena MacDonald, Emily Marvin, Courtney Pierron, Katie Provaznik. Row 3: Levi Miller, Brady McCain, Kaleigh Porter, Jordin Cross, Timara Lewis, Gretchen Holbrook, Stacia Akers, Chase Workman.