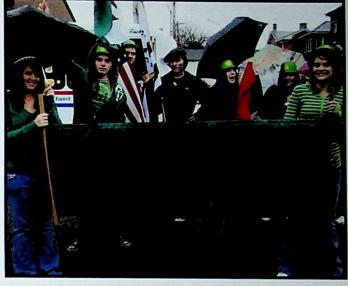

#### FOREIGN LANGUAGES

French students volunteer to represent the region of Brittany in the Portsmouth St Patrick's Day Parade.

Kelsey Flowers explains how the April Fair is celebrated in Seville, Spain. French I students participate in a fashion show.