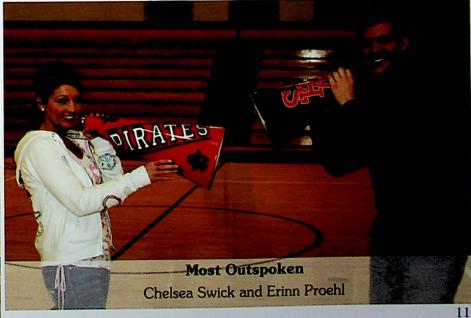

|





Chelsea Swick



Derek Tackett



Nathan Thomas



Kaci Webb



Aaron White





ryan White



Josiah Whitley



Paige Wines



Josh Wright



























**Most Tardies** 





#### Senior Superlatives















Funniest
Robert Robinson and
Kari Nelson



Robbie Feeman and
Tess Clevenger



### Looking Back - Class of 2009











AIMOD AI TAAA



Class Motto: "In our hands we hold today, in our dreams we hold tomorrow, and in our hearts we hold forever."

Class Colors: Black and Silver

Class Flower: Rose



Kaci poses for a photo after being crowned a member of the River Days Court.

Kaci Webb was chosen to represent WHS in the 2008 Miss River Days Pageant. Kaci spent the spring and summer doing community service, building a parade float, and preparing for the pageant. On August 30, 2008, Kaci participated in the annual parade followed by the pageant where she competed in sportswear, evening gown, prepared speech, and on-stage questions. When the resu