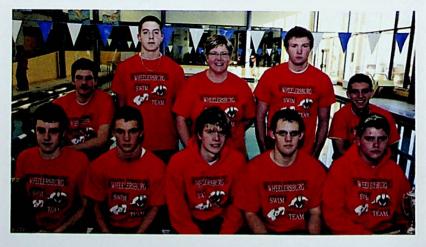

h 180 points. In the boys' Division II district meet at The Ohio State University, the Pirates finished 14th.





Ali Coburn perfects her fly stroke.











#### **SWIMMING**

Douglas Gentile sports his pink cap while swimming free style.

#### Season Results

Sprint Meet vs. All Local Teams

Swim Meet at Athens

Tri-Match vs. PHS and Notre Dame

Tri-Match vs. PHS and Northwest

Tri-Match vs. Notre Dame and Northwest

Meet at Marietta

Tri-Match vs. East and Valley

SOC Meet 1st Boys 1st Girls

Scioto County Championships Boys and Girls

Sectionals at Ohio University 1st Boys 5th Girls

Districts at Ohio University 14th Boys

Boys' Overall Record 11-0 Girls' Overall Record 8-3





Bryce Hall competes in the breast stroke.



The teams gather after their domination of the SOC!









Row 1: Justin Sharp, Julian Silvey, Robert Robinson, Jordan Cowgill, Blake Childers. Row 2: Douglas Gentile, Bryce Hall, Head Coach Janet Hall, Ethan Nichols, Sean Payton.







## JV BASEBALL

#### Season Results

| 15 | Northwest  | 0 | 9  | Adena       | 4 |
|----|------------|---|----|-------------|---|
| 12 | Unioto     | 3 | 19 | Adena       | 7 |
| 9  | Zane Trace | 4 | 12 | Valley      | 0 |
| 14 | Zane Trace | 3 | 9  | Waverly     | 1 |
| 9  | Greenup Co | 0 | 12 | Northwest   | 4 |
| 10 | Alexander  | 0 | 12 | Greenup Co. | 0 |
| 7  | Alexander  | 4 | 8  | Gallipolis  | 4 |
| 14 | Ironton    | 3 | 5  | Greenup Co. | 0 |
| 10 | Waverly    | 9 |    | Record 17-0 |   |
|    |            |   |    |             |   |







The Pirate dugout watches the play at home plate.

Aaron M