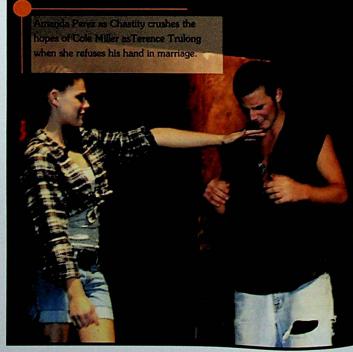

### **CLASS PLAY**

nder the direction of Mrs. Sarah Crabtree, junior and senior members of WHS performed the satirical melodrama "The Wild Flowering of Chastity" on

November 22, 2008. The eight-member cast was comprised of Robert Robinson, Amanda Perez, Erinn Proehl, Matt Montavon, Shannon Kielmar, Cole Miller, Kaci Webb, and Andrew Ruby.

Matt Montavon as Henry Homeward, Robert Robinson as Aunt Absinthe, and Amanda Perez as Chastity Wildflower do a scene.

Andrew Ruby is a "Big Man" as Sheriff Tinfoil as he tries to resist Kaci Webb as Violet Nightshade.