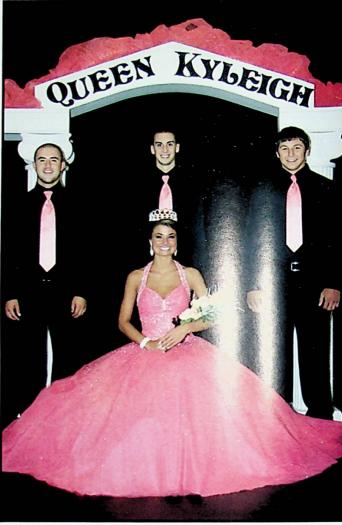

#### FOOTBALL HOMECOMING

Queen Kyleigh Miller poses with Football Captains Jordan Schankweiler, Aaron Hopper, and Bryan White.

yleigh Miller was crowned the 2008 Football
Homecoming Queen. Her court consisted of Senior Attendent Stephanie Davis, Junior Attendent Megan Bernthold, Sophomore Attendent Corey Turner, and Freshman Attendent Devon Schankweiler.
During halftime of the 52-7 win over Rock Hill, Kyleigh and her court were honored.