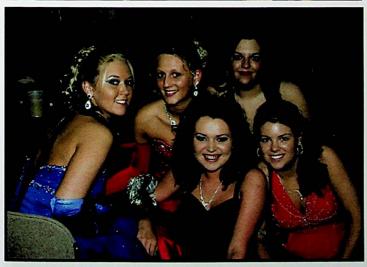

Best Friends, Kaci Webb, Sami Messer, and Gracie Duckworth enjoy dancing at Prom.

Beth Sloas and Scottie Walker pose for a picture before the Prom begins.

Katie Kiser and Kassie Hammond smile for the camera.