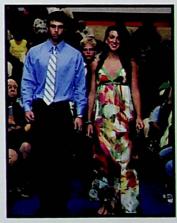

#### FOOTBALL HOMECOMING

Queen Kyleigh Miller poses with Football Captains Jordan Schankweiler, Aaron Hopper, and Bryan White.

yleigh Miller was crowned the 2008 Football
Homecoming Queen. Her court consisted of Senior Attendent Stephanie Davis, Junior Attendent Megan Bernthold, Sophomore Attendent Corey Turner, and Freshman Attendent Devon Schankweiler.
During halftime of the 52-7 win over Rock Hill, Kyleigh and her court were honored.