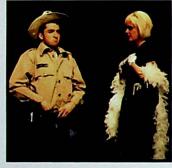

### **CLASS PLAY**

nder the direction of Mrs. Sarah Crabtree, junior and senior members of WHS performed the satirical melodrama "The Wild Flowering of Chastity" on

November 22, 2008. The eight-member cast was comprised of Robert Robinson, Amanda Perez, Erinn Proehl, Matt Montavon, Shannon Kielmar, Cole Miller, Kaci Webb, and Andrew Ruby.

Matt Montavon as Henry Homeward, Robert Robinson as Aunt Absinthe, and Amanda Perez as Chastity Wildflower do a scene.

Andrew Ruby is a "Big Man" as Sheriff Tinfoil as he tries to resist Kaci Webb as Violet Nightshade.