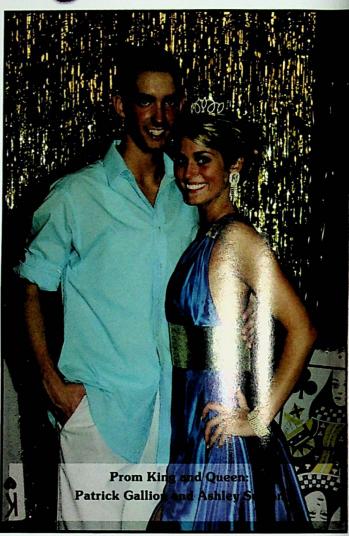

#### BASKETBALL HOMECOMING

HS students selected the 2009 Basketball Homecoming Queen

Amanda Perez and her court:
Senior Attendent Atira Porter,
Junior Attendent Beth Sloas,
Sophomore Attendent Nicole
Carmichael, and Freshman
Attendent Melissa Martin. The
homecoming queen and court
were honored on February 7,
2009, during the home basketball
game against Gallipolis. The
Pirates won the game 31-26.

Captains Andy Stegman and Tyler Lang escort Homecoming Queen Amanda Perez.