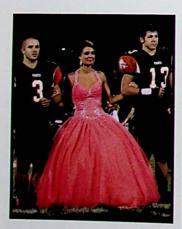

#### FOOTBALL HOMECOMING

Queen Kyleigh Miller poses with Football Captains Jordan Schankweiler, Aaron Hopper, and Bryan White.

yleigh Miller was crowned the 2008 Football
Homecoming Queen. Her court consisted of Senior Attendent Stephanie Davis, Junior Attendent Megan Bernthold, Sophomore Attendent Corey Turner, and Freshman Attendent Devon Schankweiler.
During halftime of the 52-7 win over Rock Hill, Kyleigh and her court were honored.