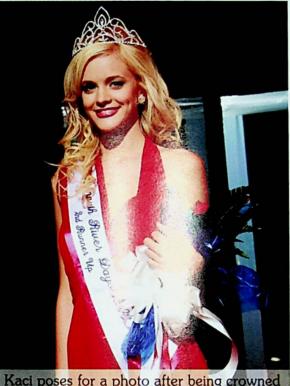

Kaci poses for a photo after being crowned a member of the River Days Court.

Kaci Webb was chosen to represent WHS in the 2008 Miss River Days Pageant. Kaci spent the spring and summer doing community service, building a parade float, and preparing for the pageant. On August 30, 2008, Kaci participated in the annual parade followed by the pageant where she competed in sportswear, evening gown, prepared speech, and on-stage questions. When the results were read, Kaci was crowned Miss River Days 2nd Runner-Up. The faculty and students of WHS were very proud of Kaci!