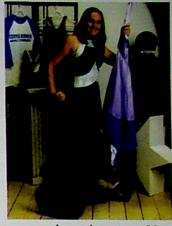

Kaci poses for a photo after being crowned a member of the River Days Court.

Kaci Webb was chosen to represent WHS in the 2008 Miss River Days Pageant. Kaci spent the spring and summer doing community service, building a parade float, and preparing for the pageant. On August 30, 2008, Kaci participated in the annual parade followed by the pageant where she competed in sportswear, evening gown, prepared speech, and on-stage questions. When the results were read, Kaci was crowned Miss River Days 2nd Runner-Up. The faculty and students of WHS were very proud of Kaci!

Kaci poses on her pirate ship parade float which won first place in the homemade float division.

During the sportswear competition, Kaci models a track outfit.

Kaci answers an on-stage question while showing her school spirit dressed as a pirate.