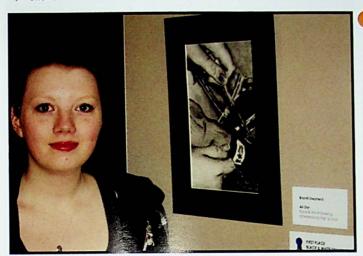

Brandi Shepherd poses for a picture with her 1st place Black and White drawing in the Scioto County Art Show.