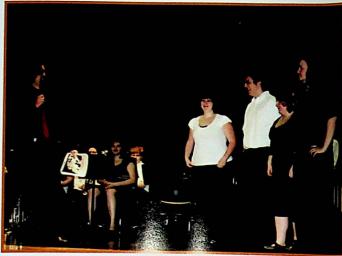

### **CLASS PLAY**

nder the direction of Mrs. Sarah Crabtree, junior and senior members of WHS performed the satirical melodrama "The Wild Flowering of Chastity" on

November 22, 2008. The eight-member cast was comprised of Robert Robinson, Amanda Perez, Erinn Proehl, Matt Montavon, Shannon Kielmar, Cole Miller, Kaci Webb, and Andrew Ruby.

Matt Montavon as Henry Homeward, Robert Robinson as Aunt Absinthe, and Amanda Perez as Chastity Wildflower do a scene.

Andrew Ruby is a "Big Man" as Sheriff Tinfoil as he tries to resist Kaci Webb as Violet Nightshade.

Cast Members: Row 1: Shannon Keilmar, Kaci Webb, Andrew Ruby. Row 2: Erinn Proehl, Matt Montavon, Robert Robinson, Cole Miller, Amanda Perez. Row 3: Andrew Jenkins.

Robert Robinson "stirs" as barely alive Aunt Absinthe during the Class Play.