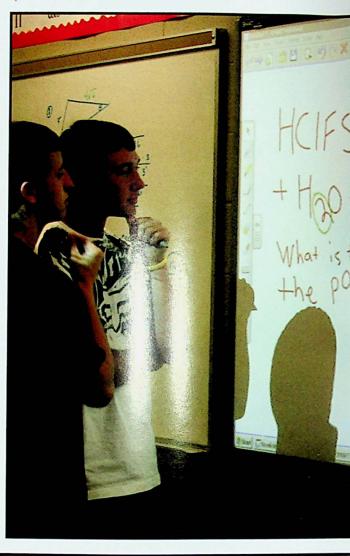

Michaela Shaw, Quintessia Rosenburg, and Darian Ross pose for a picture during their biology video conference.

Mr. Boll's biology class waits for their surgical video conference to begin in the tiered room.