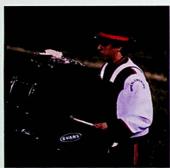

# **MARCHING BAND**

Senior Leslie Gordon plays the flute in the opener of the 2008 show.

n addition to playing at the Pirate football games, the WHS Marching Band participated in the Scioto Co. Fair, River Days, Jackson Co. Apple Festival, Circleville Pumpkin Show, and the Wheelersburg Memorial Day Parade. Members of the band were selected to attend the Marshall University Band Weekend: Cortny Bailey, Ali Bennington, Jonathan Grice, Emily Jarrells, Brandi Jones, and Hailee Underwood.