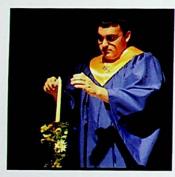

#### **NHS** Inductions

n January 5, 2009, members of the George Rightmire Chapter of the

National Honor Society conducted the induction ceremony and tapped 15 new members into the honor society. NHS President Kaci Webb introduced and welcomed the guests to the special ceremony. Nathan Thomas, Lainee Clay, Jeremy Valentine and Ali Bennington spoke on the principles of scholarship, leadership, character, and service.

Nathan Thomas lights the candle of Scholarship.

Kyleigh Miller is tapped by Nathan Thomas and Lainee Clay.

The students make their way through the delicious desserts at the beginning of the reception.