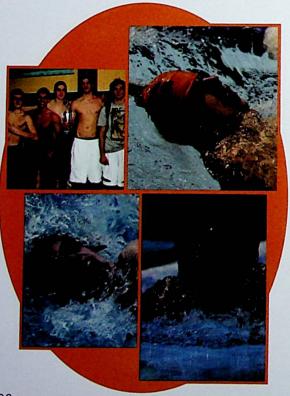

with 180 points. In the boys' Division II district meet at The Ohio State University, the Pirates finished 14th.





Ali Coburn perfects her fly stroke.











#### **SWIMMING**

Douglas Gentile sports his pink cap while swimming free style.

#### Season Results

Sprint Meet vs. All Local Teams

Swim Meet at Athens

Tri-Match vs. PHS and Notre Dame

Tri-Match vs. PHS and Northwest

Tri-Match vs. Notre Dame and Northwest

Meet at Marietta

Tri-Match vs. East and Valley

SOC Meet 1st Boys 1st Girls

Scioto County Championships Boys and Girls

Sectionals at Ohio University 1st Boys 5th Girls

Districts at Ohio University 14th Boys

Boys' Overall Record 11-0 Girls' Overall Record 8-3





Bryce Hall competes in the breast stroke.



The teams gather after their domination of the SOC!









Row 1: Justin Sharp, Julian Silvey, Robert Robinson, Jordan Cowgill, Blake Childers. Row 2: Douglas Gentile, Bryce Hall, Head Coach Janet Hall, Ethan Nichols, Sean Payton.







## JV BASEBALL

#### Season Results

| 15 | Northwest  | 0 | 9  | Adena       | 4 |
|----|------------|---|----|-------------|---|
| 12 | Unioto     | 3 | 19 | Adena       | 7 |
| 9  | Zane Trace | 4 | 12 | Valley      | 0 |
| 14 | Zane Trace | 3 | 9  | Waverly     | 1 |
| 9  | Greenup Co | 0 | 12 | Northwest   | 4 |
| 10 | Alexander  | 0 | 12 | Greenup Co. | 0 |
| 7  | Alexander  | 4 | 8  | Gallipolis  | 4 |
| 14 | Ironton    | 3 | 5  | Greenup Co. | 0 |
| 10 | Waverly    | 9 |    | Record 17-0 |   |
|    |            |   |    |             |   |







The Pirate dugout watches the play at home plate.

Aar