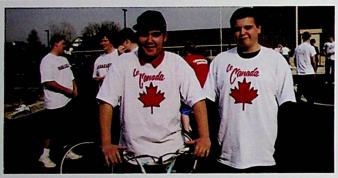

# **MARCHING BAND**

Senior Leslie Gordon plays the flute in the opener of the 2008 show.

n addition to playing at the Pirate football games, the WHS Marching Band participated in the Scioto Co. Fair, River Days, Jackson Co. Apple Festival, Circleville Pumpkin Show, and the Wheelersburg Memorial Day Parade. Members of the band were selected to attend the Marshall University Band Weekend: Cortny Bailey, Ali Bennington, Jonathan Grice, Emily Jarrells, Brandi Jones, and Hailee Underwood.

> Senior Jonathan Grice marches onto the field with the bass drum.

Seniors: Row 1: Kaitlyn Mingus, Amber Hatten, Stephanie Davis, Shannon Kielmar. Row 2: Leslie Gordon, Lacey Riggs, Jonathan Grice, Anthony Sheets, Ali Bennington. Sam Gibson looks on while playing the WHS Fight Song at one of the home football games.