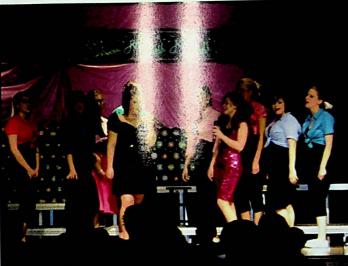

Erinn Proehl as Desmond Darkacre shows us his evil side.

The Select Choir dramatically ends the Rock 'n Roll Christmas Medley.

The Ladies of the Select Choir perform "Baby It's Cold Outside".