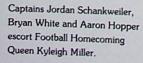

#### FOOTBALL HOMECOMING

Queen Kyleigh Miller poses with Football Captains Jordan Schankweiler, Aaron Hopper, and Bryan White.

yleigh Miller was crowned the 2008 Football
Homecoming Queen. Her court consisted of Senior Attendent Stephanie Davis, Junior Attendent Megan Bernthold, Sophomore Attendent Corey Turner, and Freshman Attendent Devon Schankweiler.
During halftime of the 52-7 win over Rock Hill, Kyleigh and her court were honored.