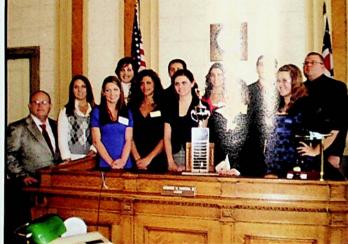

### **MOCK TRIAL**

Brandon Defoe and Chris Nolfi earn Outstanding Attorney awards at District.

he WHS Mock Trial orange team went undefeated in both trials for

fourth year in a row at the district competition and qualified for the regional competition. The trial case ventured for the first time into the area of immigration policy, which was a political issue at the forefront of our national debate, and focused upon the Fourteenth Amendment, Chris Nolfi and Brandon Defoe both took Outstanding Attorney awards in their trials. Amanda Perez and Serena MacDonald earned Outstanding Witness awards in their trials. During the regional competition, WHS failed to advance to the state competition; however Katie Provaznik received the Outstanding Attorney for the Defense award.