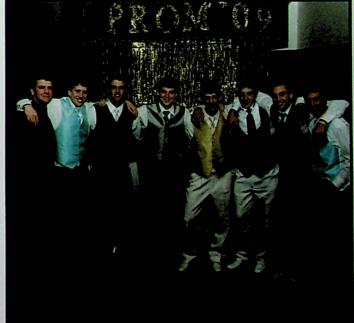

# Prom 2009

April Adkins, Tiffany Cheek, and Jordan Brown smile for the camera.

Seniors form a circle during the senior song.

Andrew Ruby, Jordan
Schankweilier, and Ethan Fight
smile while having a good time a
Prom.