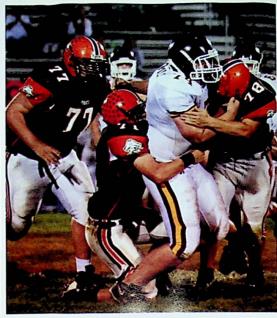

#### FOOTBALL HOMECOMING

Queen Kyleigh Miller poses with Football Captains Jordan Schankweiler, Aaron Hopper, and Bryan White.

yleigh Miller was crowned the 2008 Football
Homecoming Queen. Her court consisted of Senior Attendent Stephanie Davis, Junior Attendent Megan Bernthold, Sophomore Attendent Corey Turner, and Freshman Attendent Devon Schankweiler.
During halftime of the 52-7 win over Rock Hill, Kyleigh and her court were honored.