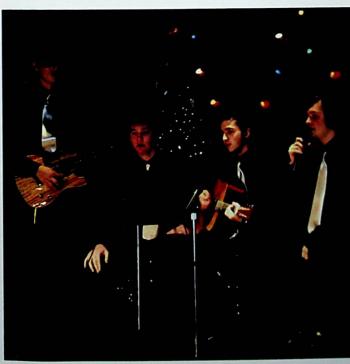

# AFTER HOURS

Kyle Horner, Coley Warner, and Caleb Leach perform their rendition — "Afternoon Delight".

Amanda Perez and Gracie
Duckworth rap their version of
"Mary Jane's Last Dance".

Kara Wagner sings "For Good" from the musical Wicked.

The Select Choir performs "Stand By Me" acapella.

Andrew Ruby entertains with his version of "I'm Gonna Miss Her" by Brad Paisley.

Andrew Rawlings sings "Sweetly

Broken" in honor of his friend

Nicole Carmichael, Alexis Warren, Kara Wagner, and Carly Miller pose for a picture with their Spanish project at Culture Fest.