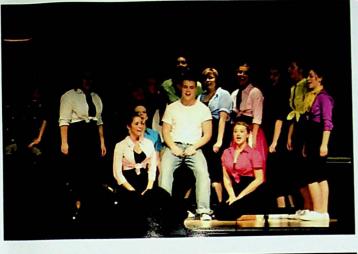

### **CLASS PLAY**

nder the direction of Mrs. Sarah Crabtree, junior and senior members of WHS performed the satirical melodrama "The Wild Flowering of Chastity" on

November 22, 2008. The eight-member cast was comprised of Robert Robinson, Amanda Perez, Erinn Proehl, Matt Montavon, Shannon Kielmar, Cole Miller, Kaci Webb, and Andrew Ruby.

Matt Montavon as Henry Homeward, Robert Robinson as Aunt Absinthe, and Amanda Perez as Chastity Wildflower do a scene.

Andrew Ruby is a "Big Man" as Sheriff Tinfoil as he tries to resist Kaci Webb as Violet Nightshade.

Cast Members: Row 1: Shannon Keilmar, Kaci Webb, Andrew Ruby. Row 2: Erinn Proehl, Matt Montavon, Robert Robinson, Cole Miller, Amanda Perez. Row 3: Andrew Jenkins.

Robert Robinson "stirs" as barely alive Aunt Absinthe during the Class Play.