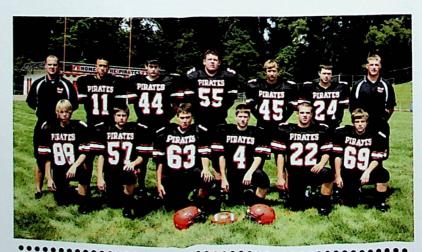

#### FOOTBALL HOMECOMING

Queen Kyleigh Miller poses with Football Captains Jordan Schankweiler, Aaron Hopper, and Bryan White.

yleigh Miller was crowned the 2008 Football
Homecoming Queen. Her court consisted of Senior Attendent Stephanie Davis, Junior Attendent Megan Bernthold, Sophomore Attendent Corey Turner, and Freshman Attendent Devon Schankweiler.
During halftime of the 52-7 win over Rock Hill, Kyleigh and her court were honored.