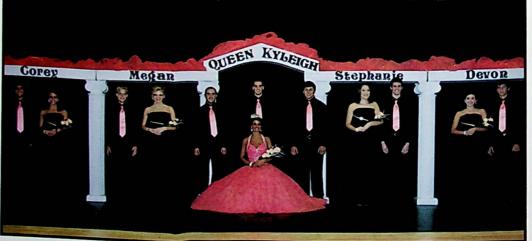

#### FOOTBALL HOMECOMING

Queen Kyleigh Miller poses with Football Captains Jordan Schankweiler, Aaron Hopper, and Bryan White.

yleigh Miller was crowned the 2008 Football
Homecoming Queen. Her court consisted of Senior Attendent Stephanie Davis, Junior Attendent Megan Bernthold, Sophomore Attendent Corey Turner, and Freshman Attendent Devon Schankweiler.
During halftime of the 52-7 win over Rock Hill, Kyleigh and her court were honored.

Freshman Attendent Devon Schankweiler and escort Austin Hall

Sophomore Attendent Corey Turner and escort Aaron Parker

Junior Attendent Megan Bernthold and escort Chris Allen

Senior Attendent Stephanie Davis and escort Cody Bowen

#### **Football Homecoming Court**

Freshman Attendent: Devon Schankweiler escorted by Austin Hall Sophomore Attendent: Corey Turner escorted by Aaron Parker Junior Attendent: Megan Bernthold escorted by Chris Allen Senior Attendent: Stephanir Davis escorted by Cody Bowen