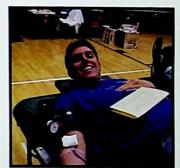

breakfast and Easter Egg hunt, peer tutoring, providing snacks for the blood drives and for parent conferences, working the Kiwanis golf tournament, making boxes for Operation Christmas Child, and collecting non-perishable food items for the Jonathan Etterling Memorial Food Drive. WHS hosted two very successful blood drives where 119 pints of blood were collected for the Red Cross.

Robert Robinson donates double reds.

Josh Thomas poses for a picture while giving blood.

Aaron Parker smiles while donating blood.

Tommy Graf and Bryce Hall help with the canteen at the blood drive.

Brittany Prater poses with Mr. McCorkle as he gives blood.