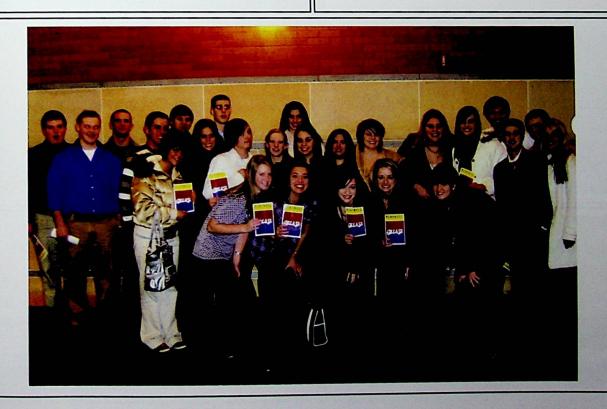

Key Club members enjoy working the various service projects.

All Key Club members were required to have 25 hours of community service for the school year. The following students were recognized for their exceptional work for Key Club this year: Annie Wang, 78.5 hours; Seth Lemons, 76.5 hours; Anthony Sheets, 72 hours; Rachel Phillips, 59.5 hours; Amber Scott, 56.5 hours; Bethany Bradley, 55 hours; Elizabeth Riepenhoff, 51 hours; Emily Marvin, 49.5 hours; Josh Thomas, 45.5 hours.

# **KEY CLUB**

ey Club had a very productive year as members accumulated over 2,100 hours of community service. Some activities included working the concession stands at the sporting events, helping with the PTO Carnival, Trick or Treat for UNICEF, helping with Latch Key, ringing the bell for the Salvation Army, participating in Santa in the Park, helping the Kiwanis with the pancake

breakfast and Easter Egg hunt, peer tutoring, providing snacks for the blood drives and for parent conferences, working the Kiwanis golf tournament, making boxes for Operation Christmas Child, and collecting non-perishable food items for the Jonathan Etterling Memorial Food Drive. WHS hosted two very successful blood drives where 119 pints of blood were collected for the Red Cross.