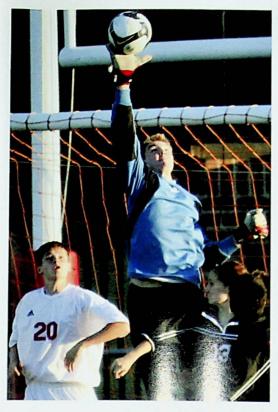

Sam Gibson plays the drums for Pep Band at a home basketball game.

Ethan Nichols blocks a goal in a soccer game against South Webster.

Andy Sloan gives a speech while running for Class President.

Corey Turner is escorted by Aaron Parker for the football homecoming.