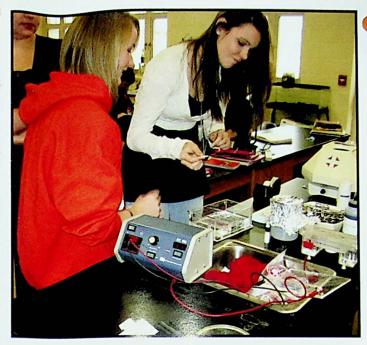

Ali Coburn and Michelle Staley do a DNA Gel Electrophoresis.
Colby Keller presents a speech in a global warming debate for environmental science class.

Ethan Fight, Aaron Hopper, and Nathan Thomas are the winners of the cardboard boat regatta held at Lake Vesuvius by the physics classes.