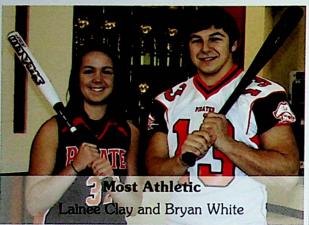

|





Chelsea Swick



Derek Tackett



Nathan Thomas



Kaci Webb



Aaron White





ryan White



Josiah Whitley



Paige Wines



Josh Wright



























**Most Tardies** 





#### Senior Superlatives















Funniest
Robert Robinson and
Kari Nelson



Robbie Feeman and
Tess Clevenger



### Looking Back - Class of 2009











AIMOD AI TAAA



Class Motto: "In our hands we hold today, in our dreams we hold tomorrow, and in our hearts we hold forever."

Class Colors: Black and Silver

Class Flower: Rose



Kaci poses for a photo after being crowned a member of the River Days Court.

Kaci Webb was chosen to represent WHS in the 2008 Miss River Days Pageant. Kaci spent the spring and summer doing community service, building a parade float, and preparing for the pageant. On August 30, 2008, Kaci participated in the annual parade followed by the pageant where she competed in sportswear, evening gown, prepared spee