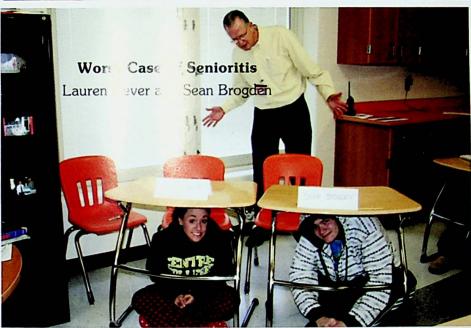

Josh Wright

**Most Tardies** 

#### Senior Superlatives

Funniest
Robert Robinson and
Kari Nelson

Robbie Feeman and
Tess Clevenger