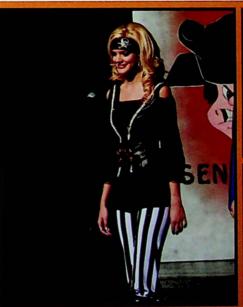

Kaci poses on her pirate ship parade float which won first place in the homemade float division.

During the sportswear competition, Kaci models a track outfit.

Kaci answers an on-stage question while showing her school spirit dressed as a pirate.

### **CLASS PLAY**

nder the direction of Mrs. Sarah Crabtree, junior and senior members of WHS performed the satirical melodrama "The Wild Flowering of Chastity" on

November 22, 2008. The eight-member cast was comprised of Robert Robinson, Amanda Perez, Erinn Proehl, Matt Montavon, Shannon Kielmar, Cole Miller, Kaci Webb, and Andrew Ruby.

Matt Montavon as Henry Homeward, Robert Robinson as Aunt Absinthe, and Amanda Perez as Chastity Wildflower do a scene.

Andrew Ruby is a "Big Man" as Sheriff Tinfoil as he tries to resist Kaci Webb as Violet Nightshade.