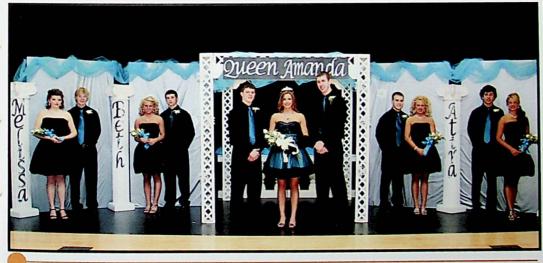

#### BASKETBALL HOMECOMING

HS students selected the 2009 Basketball Homecoming Queen

Amanda Perez and her court:
Senior Attendent Atira Porter,
Junior Attendent Beth Sloas,
Sophomore Attendent Nicole
Carmichael, and Freshman
Attendent Melissa Martin. The
homecoming queen and court
were honored on February 7,
2009, during the home basketball
game against Gallipolis. The
Pirates won the game 31-26.

Freshman Attendent Melissa Martin and escort Brady McCain

Sophomore Attendent Nicole Carmichael and escort Dustin Fight

Junior Attendent Beth Sloas and escort Chase Holbrook

Senior Attendent Atira Porter and escort Andrew Rawlings

#### **Basketball Homecoming Court**

Freshman Attendent: Melissa Martin escorted by Brady McCain Sophomore Attendent: Nicole Carmichael escorted by Dustin Fight Junior Attendent: Beth Sloas escorted by Chase Holbrook Senior Attendent: Atira Porter escorted by Andrew Rawlings