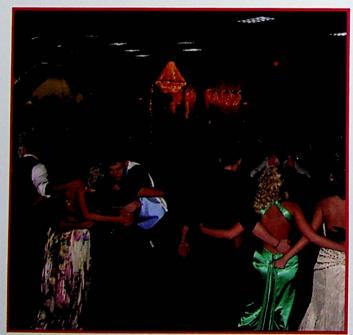

# Vegas Nights

he Wheelersburg High School Junior-Senior

Prom, "Vegas Nights", was held on May 8, 2009, at the Life Center in Portsmouth. Before the Juniors and Seniors were dismissed from school, they witnessed a drunk driving mock accident held in the parking lot. Seniors Zach Brown, Stephanie England, Julie Pyles, and Nathan Thomas were the student

participants along with members of the fire, law enforcement and emergency medical teams. The prom celebration began at WHS with the Grand March. Prom goers then danced the evening away and concluded the event with many students attending the after prom activities at City Limits sponsored by WHS parents.