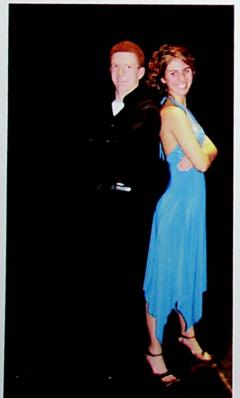

#### FOOTBALL HOMECOMING

Queen Kyleigh Miller poses with Football Captains Jordan Schankweiler, Aaron Hopper, and Bryan White.

yleigh Miller was crowned the 2008 Football
Homecoming Queen. Her court consisted of Senior Attendent Stephanie Davis, Junior Attendent Megan Bernthold, Sophomore Attendent Corey Turner, and Freshman Attendent Devon Schankweiler.
During halftime of the 52-7 win over Rock Hill, Kyleigh and her court were honored.