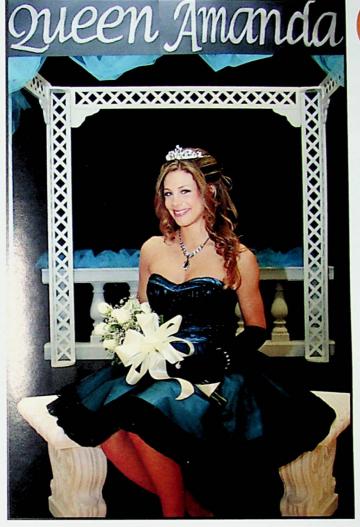

#### BASKETBALL HOMECOMING

HS students selected the 2009 Basketball Homecoming Queen

Amanda Perez and her court:
Senior Attendent Atira Porter,
Junior Attendent Beth Sloas,
Sophomore Attendent Nicole
Carmichael, and Freshman
Attendent Melissa Martin. The
homecoming queen and court
were honored on February 7,
2009, during the home basketball
game against Gallipolis. The
Pirates won the game 31-26.

Captains Andy Stegman and Tyler Lang escort Homecoming Queen Amanda Perez.