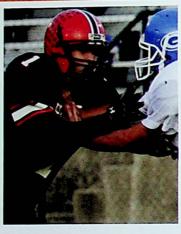

#### FOOTBALL HOMECOMING

Queen Kyleigh Miller poses with Football Captains Jordan Schankweiler, Aaron Hopper, and Bryan White.

yleigh Miller was crowned the 2008 Football
Homecoming Queen. Her court consisted of Senior Attendent Stephanie Davis, Junior Attendent Megan Bernthold, Sophomore Attendent Corey Turner, and Freshman Attendent Devon Schankweiler.
During halftime of the 52-7 win over Rock Hill, Kyleigh and her court were honored.