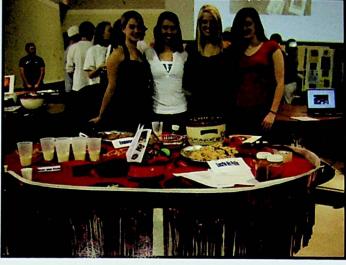

Kaci poses for a photo after being crowned a member of the River Days Court.

Kaci Webb was chosen to represent WHS in the 2008 Miss River Days Pageant. Kaci spent the spring and summer doing community service, building a parade float, and preparing for the pageant. On August 30, 2008, Kaci participated in the annual parade followed by the pageant where she competed in sportswear, evening gown, prepared speech, and on-stage questions. When the results were read, Kaci was crowned Miss River Days 2nd Runner-Up. The faculty and students of WHS were very proud of Kaci!

Kaci poses on her pirate ship parade float which won first place in the homemade float division.

During the sportswear competition, Kaci models a track outfit.

Kaci answers an on-stage question while showing her school spirit dressed as a pirate.

Kaci poses with her friends before the parade starts.