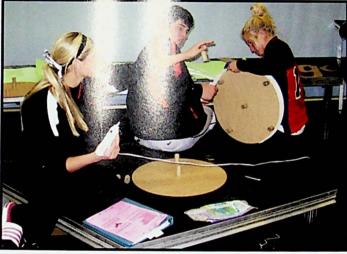

# PROM COMMITTEE

Taylor and Tiffany assemble the Starlite sign. Brittany, Nick, and Beth assemble poker chips. Bryce, Logan, and Beth hang the 2009 prom sign.

he WHS
Junior-Senior
Prom, "Vegas
Nights", was
held on May 8 at the Life
Center in Portsmouth. The
event began months earlier
with the planning and hard
work of the junior prom
committee members under
the leadership of Mrs.
Linda Oppy and Mrs.
Kathy Russell.

Coley and Meagan cut out the Las Vegas sign for the prom. Kassie and Mikal work on putting the playing cards together at the Life Center.