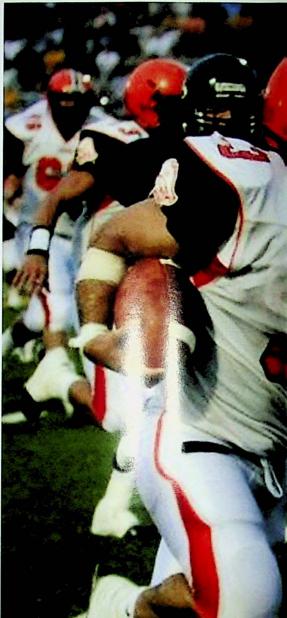

this second meeting of the season between the Wheelersburg Pirates and the Minford Falcons seemed like déjà vu. Both games were played at Wheelersburg. The first

game was 14-7 and the second was 14-6, both in favor of the Pirates. In both games, Minford would score first on a pass play and miss a field goal attempt. In both games, Wheelersburg would answer with two rushing

touchdowns, one scored by

each of the Schankweiler brothers, Jordan and Brandon. But in the end, this was not the same game. This game was the opening round of the OHSAA Division V playoff, and Wheelersburg's win meant that the Pirates would play Liberty Union in the regional semi-finals. The Pirates' season came to an end in the Regional Semi-finals with a 7-14 loss. Wheelersburg finished the season at 10-2.













Jordan Schankweiler runs to the sideline for extra yardage.

Bryan White zeroes in on his opponent.



#### Season Results

| 23 | Ironton     | 22 |    | Regionals     |    |
|----|-------------|----|----|---------------|----|
| 28 | South Point | 20 |    | Regionals     |    |
| 28 | Portsmouth  | 6  | 14 | Minford       | 6  |
| 35 | Greenup     | 7  | 7  | Liberty Union | 14 |
| 52 | Rock Hill   | 7  |    |               |    |
| 34 | Valley      | 3  |    |               |    |
| 14 | Minford     | 7  |    |               |    |
| 42 | Northwest   | 17 |    |               |    |
| 42 | Waverly     | 0  |    |               |    |
| 7  | West        | 14 |    |               |    |
|    |             |    |    |               |    |





Seniors. Row 1: Julie Pyles, Stephanie En