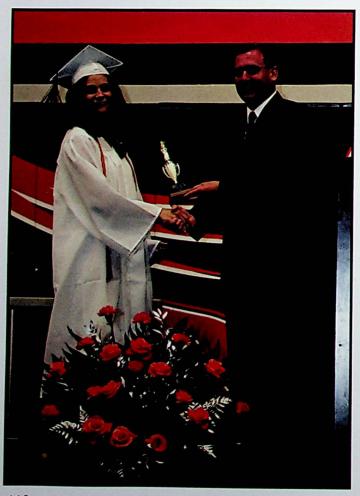

Mr. McCorkle and Mr. Porter present Senior Aaron Salyers with the OHSAA Award of Courage.