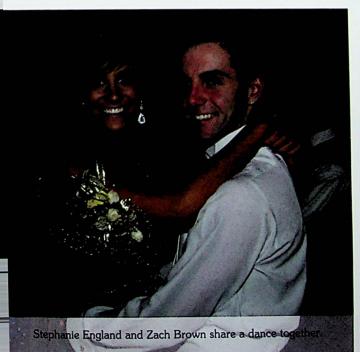

# Vegas Nights

he Wheelersburg High School Junior-Senior

Prom, "Vegas Nights", was held on May 8, 2009, at the Life Center in Portsmouth. Before the Juniors and Seniors were dismissed from school, they witnessed a drunk driving mock accident held in the parking lot. Seniors Zach Brown, Stephanie England, Julie Pyles, and Nathan Thomas were the student