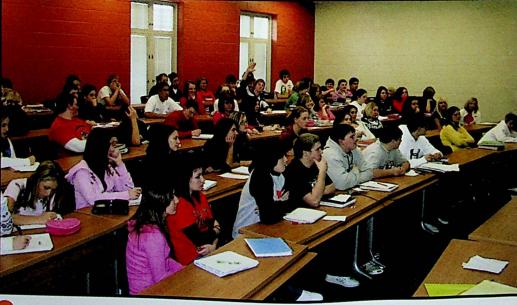

# **QUIZ TEAM**

Lauren Dever and Serena MacDonald compete in the second round of the match.

he WHS Quiz Team, coached by Mr. Tim Gilbert, was comprised of many talented members intent on rebuilding the team from the previous season. The 2008-2009 team included a mix of young and old members with a vast knowledge of multiple topics. They compiled a regular league match record of 6-6 and went 1-2 in the county tournament.