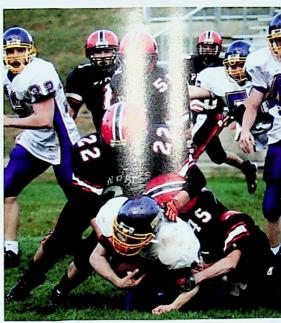

#### FOOTBALL HOMECOMING

Queen Kyleigh Miller poses with Football Captains Jordan Schankweiler, Aaron Hopper, and Bryan White.

yleigh Miller was crowned the 2008 Football
Homecoming Queen. Her court consisted of Senior Attendent Stephanie Davis, Junior Attendent Megan Bernthold, Sophomore Attendent Corey Turner, and Freshman Attendent Devon Schankweiler.
During halftime of the 52-7 win over Rock Hill, Kyleigh and her court were honored.