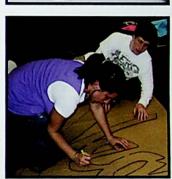

Coley and Meagan cut out the Las Vegas sign for the prom. Kassie and Mikal work on putting the playing cards together at the Life Center.