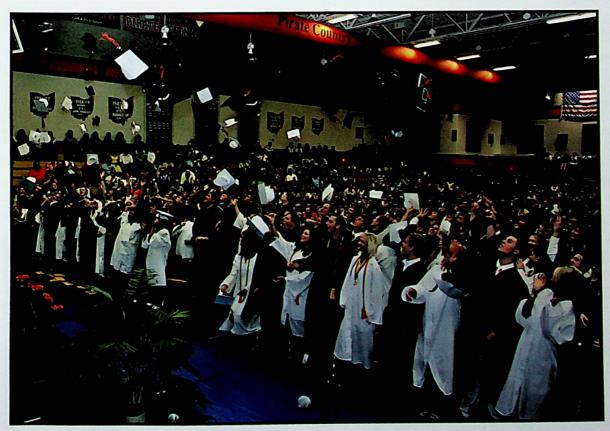

tendance.

Kyleigh Miller receives her diploma from board member Matt Miller.







Matt Montavon is presented his trophy for four years of perfect attendance.

Sarah Jackson receives the first diploma from Board of Education President Donna Cunningham as the first graduating class in the new Wheelersburg High School.







Stephanie Davis receives her diploma from treasurer, and uncle, George Grice. Andrew Rawlings plays the guitar for "Good Riddence" by Green Day. Ali Bennington receives her High Honor Award.

112







Andrew Ruby sings a solo in "If We Hold On Together" performed by the Select Chorus.

Superintendent Mark Knapp presents Seth Odle with his Honor Award.

The girls gather together for a final group picture in the chorus room while waiting for the ceremony to begin.





C L A S S OF 2 0 0 9

# Class of 2009 Activities

### **Cory Adkins**

Scholarship Reception 4; Intramural Basketball; Mixed Chorus.

### Ryan Allard

Football Team 1,2,3; VICA 4.

### **April Atkins**

JOG 2.3.

### **David Bagnall**

### Adam Baldridge

Michael Beach

Bible Club 2,3.

### Ali Bennington

NHS 3,4; Prom Committee 3; Key Club 1,2,3; Peer Tutor 1,2,3,4; Marching Band 1,2,3,4; Stage Band 1,2,3,4; County Music Festival 1,2,3,4; Scholarship Reception 1,2,3,4; Track Team 2; Marshall Music Festival 2,3,4.

### **Ridge Bentley**

Mock Trial 4; Football Team 1,2,3,4; Track Team 4; Greenup Co. H.S. 1,2.

### Jenny Bickett

Key Club 1; Marching Band 2,3; Stage Band 2,3.

### **Cortney Bihl**

JOG 2,3; Cross Country 1,2; Track Team 1,2,3; DECA 3,4.

### Kayla Blevins

### **Devin Bo