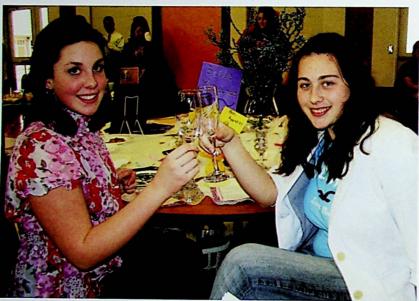

Kaci poses for a photo after being crowned a member of the River Days Court.

Kaci Webb was chosen to represent WHS in the 2008 Miss River Days Pageant. Kaci spent the spring and summer doing community service, building a parade float, and preparing for the pageant. On August 30, 2008, Kaci participated in the annual parade followed by the pageant where she competed in sportswear, evening gown, prepared speech, and on-stage questions. When the results were read, Kaci was crowned Miss River Days 2nd Runner-Up. The faculty and students of WHS were very proud of Kaci!