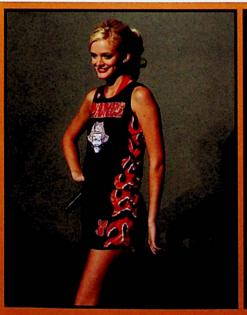

Kaci poses for a photo after being crowned a member of the River Days Court.

Kaci Webb was chosen to represent WHS in the 2008 Miss River Days Pageant. Kaci spent the spring and summer doing community service, building a parade float, and preparing for the pageant. On August 30, 2008, Kaci participated in the annual parade followed by the pageant where she competed in sportswear, evening gown, prepared speech, and on-stage questions. When the results were read, Kaci was crowned Miss River Days 2nd Runner-Up. The faculty and students of WHS were very proud of Kaci!

Kaci poses on her pirate ship parade float which won first place in the homemade float division.

During the sportswear competition, Kaci models a track outfit.

Kaci answers an on-stage question while showing her school spirit dressed as a pirate.