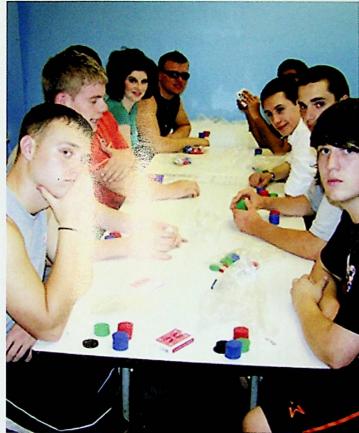

# **Prom 2009**

A group of juniors gather before leaving in their limo.

A group of students enjoy playing Texas hold'em while Jordan and Logan enjoy a game of corn hole at the after prom.

Hannah, Kayla, Rachel, Stephanie, and Ashley smile for the camera.