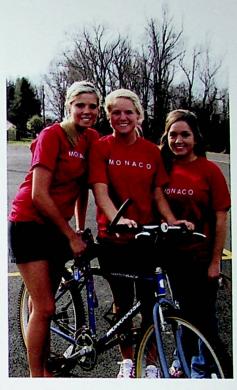

Top 5 Tour de France racers prepare for the final lap. Teams Monaco, Senegla, Louisiana, and Martinique.

Las chicas bonitas! Spanish I students pose for a picture backstage before dancing.

Ciara Coriell tells her Spanish I class how the Day of the Dead is celebrated in Mexico.