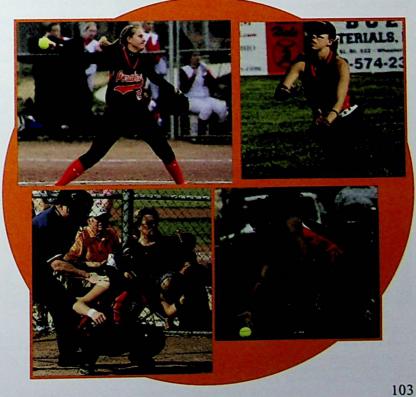

| Brunswick     | 2 | 1  | Piketon     | 0 |
| 9   | Eastern       | 2 |    |             |   |
| 5   | Northwest     | 0 |    | Sectional   |   |
| 2   | Waverly       | 0 | 6  | Oak Hill    | 0 |
| 11  | Minford       | 1 |    |             |   |
| 5   | Clay          | 0 |    | Districts   |   |
| 1   | Liberty Union | 2 | 9  | Peebles     | 0 |
| 8   | Northridge    | 3 | 4  | Unioto      | 3 |
| 3   | Groveport     | 0 |    |             |   |
| 2   | South Webster | 0 |    | Regional    |   |
| 2   | Waverly       | 0 | 2  | Adena       | 4 |
| 9   | West          | 0 |    |             |   |





Lainee Clay watches the ball as she times her swing.

Beth Sloas fields the ball and tosses it to a teammate.



Lexi Warren fields the ball.



Chelsea Chaffin warms up before the game.



#### Season Results

Piketon Relay Meet-2nd Unioto 96, WHS 95, PHS 56, North Adams 54
Home-1st WHS 141, S. Webster 82, Piketon78, Notre Dame 34, Eastern 6
Northwest Mohawk Classic-1st Div. III WHS 122, S. Webster 93, Oak Hill 89
Oak Hill Invitational-1st Div. II WHS 105.5, Fairland 93.5, Jackson 81
Home-1st WHS 131, S. Webster 77, PHS 67, Valley 49, Green
Minford Invitational-1st Div. III WHS 163, Oak Hill 96, Valley 53, Eastern 9
Wheelersburg Invitational-1st Div. III WHS 120, Oak Hill 101, S. Webster 67,
Valley 36, N. Dame 29, Chesapeake 21, Dawson Bryant 20, Eastern 2, Green
South Point Invitational-1st WHS 149.5, Fairland 100, S. Webster 97, PHS 87
Oak Hill-1st WHS 106, Minford 55, Oak Hill 48, Eastern 7
Home-PHS Dual Meet-1st WHS 83, PHS 43
SOC Championships-1st, Div. II WHS 113, Wa