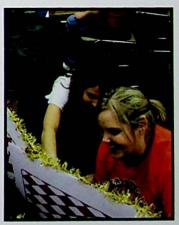

Kaci poses for a photo after being crowned a member of the River Days Court.

Kaci Webb was chosen to represent WHS in the 2008 Miss River Days Pageant. Kaci spent the spring and summer doing community service, building a parade float, and preparing for the pageant. On August 30, 2008, Kaci participated in the annual parade followed by the pageant where she competed in sportswear, evening gown, prepared speech, and on-stage questions. When the results were read, Kaci was crowned Miss River Days 2nd Runner-Up. The faculty and students of WHS were very proud of Kaci!

Kaci poses on her pirate ship parade float which won first place in the homemade float division.

During the sportswear competition, Kaci models a track outfit.

Kaci answers an on-stage question while showing her school spirit dressed as a pirate.

Kaci poses with her friends before the parade starts.