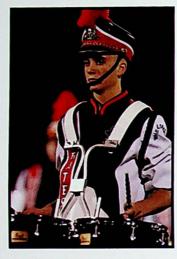

# **MARCHING BAND**

Senior Leslie Gordon plays the flute in the opener of the 2008 show.

n addition to playing at the Pirate football games, the WHS Marching Band participated in the Scioto Co. Fair, River Days, Jackson Co. Apple Festival, Circleville Pumpkin Show, and the Wheelersburg Memorial Day Parade. Members of the band were selected to attend the Marshall University Band Weekend: Cortny Bailey, Ali Bennington, Jonathan Grice, Emily Jarrells, Brandi Jones, and Hailee Underwood.

> Senior Jonathan Grice marches onto the field with the bass drum.

Seniors: Row 1: Kaitlyn Mingus, Amber Hatten, Stephanie Davis, Shannon Kielmar. Row 2: Leslie Gordon, Lacey Riggs, Jonathan Grice, Anthony Sheets, Ali Bennington. Sam Gibson looks on while playing the WHS Fight Song at one of the home football games.