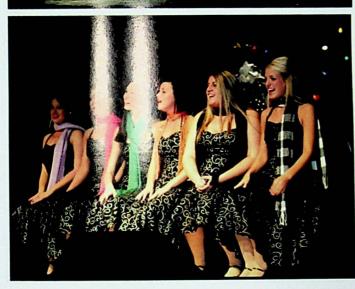

Erinn Proehl as Desmond Darkacre shows us his evil side.

The Select Choir dramatically ends the Rock 'n Roll Christmas Medley.

The Ladies of the Select Choir perform "Baby It's Cold Outside".