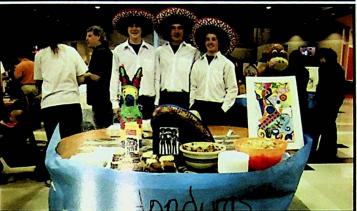

Jordan Cyrus, Sarah Jackson, and Michelle Staley bring a little New Orleans culture to the dinner table with their Mardi Gras French project.

Los Guapos! Webb Ballard, Drew Parsley, and Tommy Graf welcome people to their Honduras Restaurant. Tiffany Chandler poses with her study of Paul Gauglin.