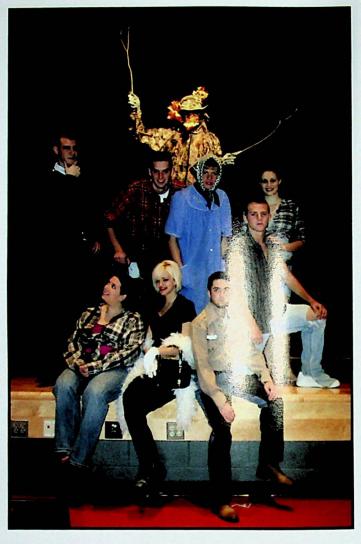

### **CLASS PLAY**

nder the direction of Mrs. Sarah Crabtree, junior and senior members of WHS performed the satirical melodrama "The Wild Flowering of Chastity" on

November 22, 2008. The eight-member cast was comprised of Robert Robinson, Amanda Perez, Erinn Proehl, Matt Montavon, Shannon Kielmar, Cole Miller, Kaci Webb, and Andrew Ruby.

Cast Members: Row 1: Shannon Keilmar, Kaci Webb, Andrew Ruby. Row 2: Erinn Proehl, Matt Montavon, Robert Robinson, Cole Miller, Amanda Perez. Row 3: Andrew Jenkins.

Robert Robinson "stirs" as barely alive Aunt Absinthe during the Class Play.