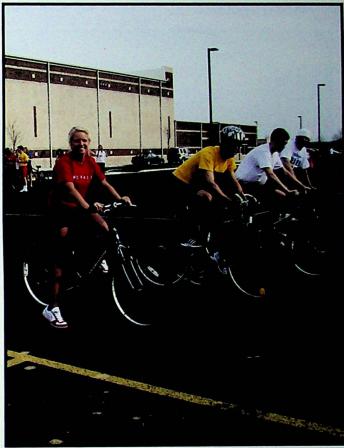

Taylor and Zac get ready to race their bikes in the Tour de France for the Culture Fest.

Devon Schankweiler is escorted by Austin Hall during the football homecoming.

Erica, Ciara, and Kelsey pose for a picture after watching a movie in English.