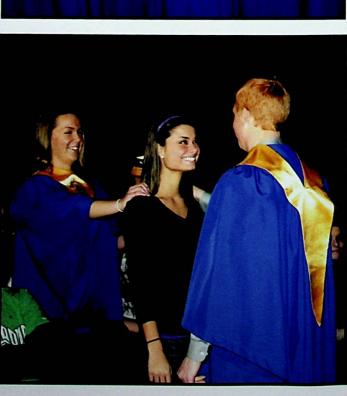

#### **NHS** Inductions

n January 5, 2009, members of the George Rightmire Chapter of the

National Honor Society conducted the induction ceremony and tapped 15 new members into the honor society. NHS President Kaci Webb introduced and welcomed the guests to the special ceremony. Nathan Thomas, Lainee Clay, Jeremy Valentine and Ali Bennington spoke on the principles of scholarship, leadership, character, and service.

Megan Bernthold receives her NHS pin from her mother.

Kaci Webb and Amanda Perez light their candles to pass to the other members before the new inductees take their pledge.

Row 1: Megan Bernthold, Sarah Ruggles, Katie Knapp, Kaylee Blevings, Logan Barrick, Brittany Prater, Kyleigh Miller. Row 2: Mahala O'Brien, Seth Lawrence, Seth Lemons, Matt Montavon, Bryce Hall, Coley Warner,