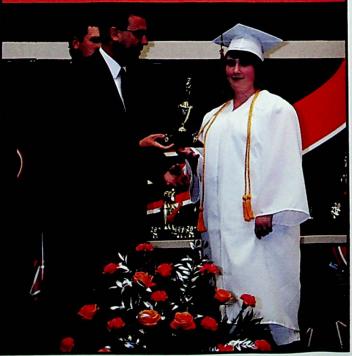

Mr. McCorkle and Mr. Porter present Senior Aaron Salyers with the OHSAA Award of Courage.