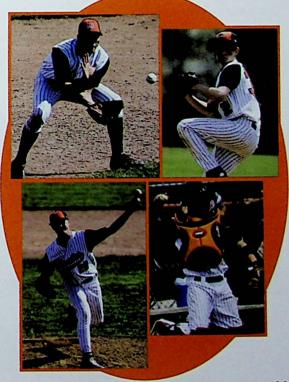

Row 2: Douglas Gentile, Bryce Hall, Head Coach Janet Hall, Ethan Nichols, Sean Payton.







## JV BASEBALL

#### Season Results

| 15 | Northwest  | 0 | 9  | Adena       | 4 |
|----|------------|---|----|-------------|---|
| 12 | Unioto     | 3 | 19 | Adena       | 7 |
| 9  | Zane Trace | 4 | 12 | Valley      | 0 |
| 14 | Zane Trace | 3 | 9  | Waverly     | 1 |
| 9  | Greenup Co | 0 | 12 | Northwest   | 4 |
| 10 | Alexander  | 0 | 12 | Greenup Co. | 0 |
| 7  | Alexander  | 4 | 8  | Gallipolis  | 4 |
| 14 | Ironton    | 3 | 5  | Greenup Co. | 0 |
| 10 | Waverly    | 9 |    | Record 17-0 |   |
|    |            |   |    |             |   |







The Pirate dugout watches the play at home plate.

Aaron Martin throws the ball in from the outfield. Austin Boyer tries to tag the runner.







#### Season Results 15 South Webster 8 Adena 2 25 Oak Hill 7 Valley 0 6 10 Portsmouth 10 6 Northwest 4 10 West 0 9 Valley 5 17 Unioto 0 15 Minford 0 Zane Trace South Webster 6 5 6 14 Portsmouth 0 Greenup Co. 3 4 Northwest 2 Waverly 4 12 Greenup Co. Sectional 11 Minford 1 10 South Point 0 Oak Hill 36 3 District 15 12 Federal Hocking 2 Alexander 0 6 Alexander 1 Adena 6 Waverly Regional 2 West Indian Valley 0 12 Adena 6

Andrew Elliott is held up at third by Coach Estep. Brandon Dyer waits on deck as he watches the action.





Aaron Hopper is greeted at home after his home run against Zane Trace.

Justin Boyer watches the ball as it's hit deep to the outfield.











Robbie Feeman releases a strike pitch.

Nathan Thomas watches the pitcher release the ball.

# PRINT

Seniors: Zach Brow