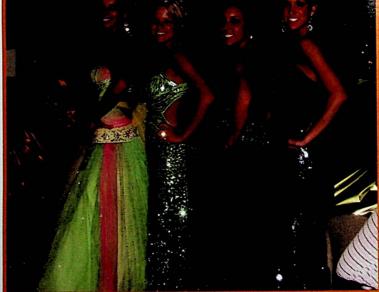

#### FOOTBALL HOMECOMING

Queen Kyleigh Miller poses with Football Captains Jordan Schankweiler, Aaron Hopper, and Bryan White.

yleigh Miller was crowned the 2008 Football
Homecoming Queen. Her court consisted of Senior Attendent Stephanie Davis, Junior Attendent Megan Bernthold, Sophomore Attendent Corey Turner, and Freshman Attendent Devon Schankweiler.
During halftime of the 52-7 win over Rock Hill, Kyleigh and her court were honored.