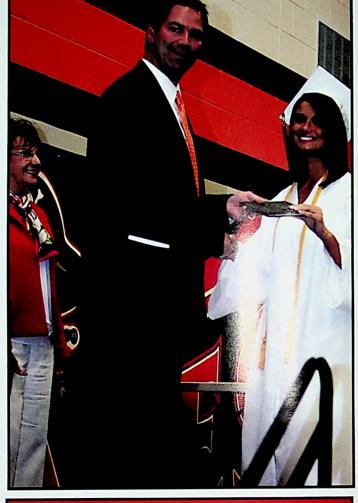

## Scholarship Reception

he 36th annual Scholarship Reception was held on May 14,

2009. "A Noteworthy Success" was emceed by Mrs. Melody Williams. There were 98 student scholars honored for their academic success with 64 of the students earning the "A" Honor Roll all three grading periods. Board member Mr. Fred Nelson presented the awards to the students. Mrs. Rebecca Davis, Guidance Counselor, presented numerous local scholarship awards to members of the Class of 2009.

Seniors, Juniors, Sophomores, and Freshmen all enjoy their academic achievements at the annual scholarship reception.

Mr. Fred Nelson presents individual academic awards to Brittany Jenkins and Seth Lawrence.