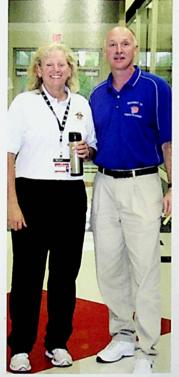

Mr. McCorkle and Mr. Porter present Senior Aaron Salyers with the OHSAA Award of Courage.