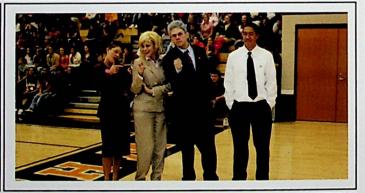

#### FOOTBALL HOMECOMING

Queen Kyleigh Miller poses with Football Captains Jordan Schankweiler, Aaron Hopper, and Bryan White.

yleigh Miller was crowned the 2008 Football
Homecoming Queen. Her court consisted of Senior Attendent Stephanie Davis, Junior Attendent Megan Bernthold, Sophomore Attendent Corey Turner, and Freshman Attendent Devon Schankweiler.
During halftime of the 52-7 win over Rock Hill, Kyleigh and her court were honored.

Freshman Attendent Devon Schankweiler and escort Austin Hall

Sophomore Attendent Corey Turner and escort Aaron Parker

Junior Attendent Megan Bernthold and escort Chris Allen

Senior Attendent Stephanie Davis and escort Cody Bowen

#### **Football Homecoming Court**

Freshman Attendent: Devon Schankweiler escorted by Austin Hall Sophomore Attendent: Corey Turner escorted by Aaron Parker Junior Attendent: Megan Bernthold escorted by Chris Allen Senior Attendent: Stephanir Davis escorted by Cody Bowen