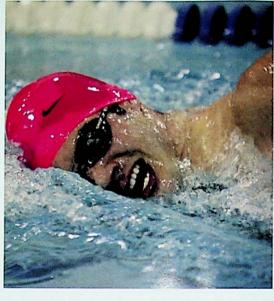

al championship with 267 points. In the Division II girls' sectional meet, Wheelersburg finished fifth with 180 points. In the boys' Division II district meet at The Ohio State University, the Pirates finished 14th.





Ali Coburn perfects her fly stroke.











#### **SWIMMING**

Douglas Gentile sports his pink cap while swimming free style.

#### Season Results

Sprint Meet vs. All Local Teams

Swim Meet at Athens

Tri-Match vs. PHS and Notre Dame

Tri-Match vs. PHS and Northwest

Tri-Match vs. Notre Dame and Northwest

Meet at Marietta

Tri-Match vs. East and Valley

SOC Meet 1st Boys 1st Girls

Scioto County Championships Boys and Girls

Sectionals at Ohio University 1st Boys 5th Girls

Districts at Ohio University 14th Boys

Boys' Overall Record 11-0 Girls' Overall Record 8-3





Bryce Hall competes in the breast stroke.



The teams gather after their domination of the SOC!









Row 1: Justin Sharp, Julian Silvey, Robert Robinson, Jordan Cowgill, Blake Childers. Row 2: Douglas Gentile, Bryce Hall, Head Coach Janet Hall, Ethan Nichols, Sean Payton.







## JV BASEBALL

#### Season Results

| 15 | Northwest  | 0 | 9  | Adena       | 4 |
|----|------------|---|----|-------------|---|
| 12 | Unioto     | 3 | 19 | Adena       | 7 |
| 9  | Zane Trace | 4 | 12 | Valley      | 0 |
| 14 | Zane Trace | 3 | 9  | Waverly     | 1 |
| 9  | Greenup Co | 0 | 12 | Northwest   | 4 |
| 10 | Alexander  | 0 | 12 | Greenup Co. | 0 |
| 7  | Alexander  | 4 | 8  | Gallipolis  | 4 |
| 14 | Ironton    | 3 | 5  | Greenup Co. | 0 |
| 10 | Waverly    | 9 |    | Record 17-0 |   |
|    |