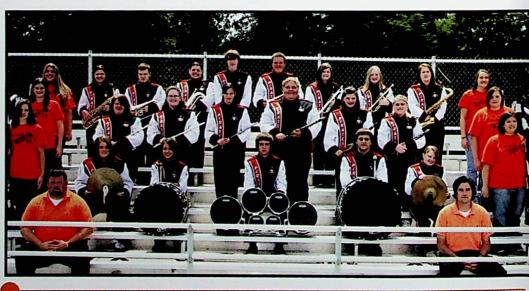

# **MARCHING BAND**

Senior Leslie Gordon plays the flute in the opener of the 2008 show.

n addition to playing at the Pirate football games, the WHS Marching Band participated in the Scioto Co. Fair, River Days, Jackson Co. Apple Festival, Circleville Pumpkin Show, and the Wheelersburg Memorial Day Parade. Members of the band were selected to attend the Marshall University Band Weekend: Cortny Bailey, Ali Bennington, Jonathan Grice, Emily Jarrells, Brandi Jones, and Hailee Underwood.

> Senior Jonathan Grice marches onto the field with the bass drum.

Seniors: Row 1: Kaitlyn Mingus, Amber Hatten, Stephanie Davis, Shannon Kielmar. Row 2: Leslie Gordon, Lacey Riggs, Jonathan Grice, Anthony Sheets, Ali Bennington. Sam Gibson looks on while playing the WHS Fight Song at one of the home football games.

Senior Anthony Sheets plays one of his trumpet solos during the marching band season.

Row 1: Asst. Director Grant Stephan, Director Shawn Snider. Row 2: Rae Lynn Massie, Megan Kerns, Sami Bibbey, Sam Gibson, Jonathan Grice, Kayla Riffe, Shannon Kielmar. Row 3: Amber Hatten, Leslie Gordon, Emily Jarrels, Kelsey Fannin, Lacey Riggs, Melissa Martin, Brandi Jones, Kelsey Clay. Row 4: Kaitlyn Mingus, Cortny Bailey, Charles Gordon, Ashley Nesbit, Colby Keller, Anthony Sheets, Heather Brogden, Hailee Underwood, Ali Bennington, Stephanie Davis.