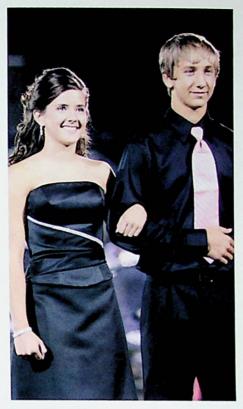

#### FOOTBALL HOMECOMING

Queen Kyleigh Miller poses with Football Captains Jordan Schankweiler, Aaron Hopper, and Bryan White.

yleigh Miller was crowned the 2008 Football
Homecoming Queen. Her court consisted of Senior Attendent Stephanie Davis, Junior Attendent Megan Bernthold, Sophomore Attendent Corey Turner, and Freshman Attendent Devon Schankweiler.
During halftime of the 52-7 win over Rock Hill, Kyleigh and her court were honored.

Freshman Attendent Devon Schankweiler and escort Austin Hall

Sophomore Attendent Corey Turner and escort Aaron Parker

Junior Attendent Megan Bernthold and escort Chris Allen

Senior Attendent Stephanie Davis and escort Cody Bowen