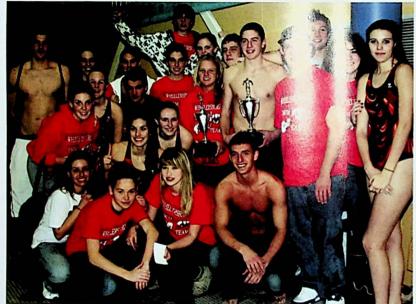

ith 180 points. In the boys' Division II district meet at The Ohio State University, the Pirates finished 14th.





Ali Coburn perfects her fly stroke.











#### **SWIMMING**

Douglas Gentile sports his pink cap while swimming free style.

#### Season Results

Sprint Meet vs. All Local Teams

Swim Meet at Athens

Tri-Match vs. PHS and Notre Dame

Tri-Match vs. PHS and Northwest

Tri-Match vs. Notre Dame and Northwest

Meet at Marietta

Tri-Match vs. East and Valley

SOC Meet 1st Boys 1st Girls

Scioto County Championships Boys and Girls

Sectionals at Ohio University 1st Boys 5th Girls

Districts at Ohio University 14th Boys

Boys' Overall Record 11-0 Girls' Overall Record 8-3





Bryce Hall competes in the breast stroke.



The teams gather after their domination of the SOC!









Row 1: Justin Sharp, Julian Silvey, Robert Robinson, Jordan Cowgill, Blake Childers. Row 2: Douglas Gentile, Bryce Hall, Head Coach Janet Hall, Ethan Nichols, Sean Payton.







## JV BASEBALL

#### Season Results

| 15 | Northwest  | 0 | 9  | Adena       | 4 |
|----|------------|---|----|-------------|---|
| 12 | Unioto     | 3 | 19 | Adena       | 7 |
| 9  | Zane Trace | 4 | 12 | Valley      | 0 |
| 14 | Zane Trace | 3 | 9  | Waverly     | 1 |
| 9  | Greenup Co | 0 | 12 | Northwest   | 4 |
| 10 | Alexander  | 0 | 12 | Greenup Co. | 0 |
| 7  | Alexander  | 4 | 8  | Gallipolis  | 4 |
| 14 | Ironton    | 3 | 5  | Greenup Co. | 0 |
| 10 | Waverly    | 9 |    | Record 17-0 |   |
|    |            |   |    |             |   |







The Pirate dugout watches the play at home plate.

Aaron