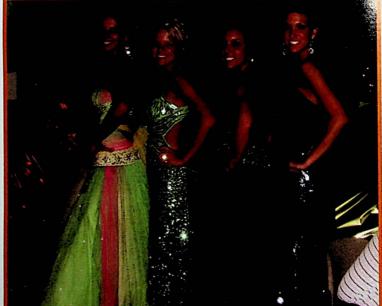

#### FOOTBALL HOMECOMING

Queen Kyleigh Miller poses with Football Captains Jordan Schankweiler, Aaron Hopper, and Bryan White.

yleigh Miller was crowned the 2008 Football
Homecoming Queen. Her court consisted of Senior Attendent Stephanie Davis, Junior Attendent Megan Bernthold, Sophomore Attendent Corey Turner, and Freshman Attendent Devon Schankweiler.
During halftime of the 52-7 win over Rock Hill, Kyleigh and her court were honored.