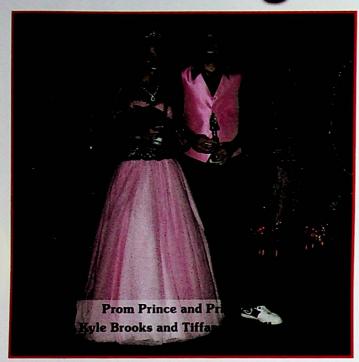

# Prom 2009

April Adkins, Tiffany Cheek, and Jordan Brown smile for the camera.

Seniors form a circle during the senior song.

Andrew Ruby, Jordan
Schankweilier, and Ethan Fight
smile while having a good time a
Prom.

# Vegas Nights

he Wheelersburg High School Junior-Senior

Prom, "Vegas Nights", was held on May 8, 2009, at the Life Center in Portsmouth. Before the Juniors and Seniors were dismissed from school, they witnessed a drunk driving mock accident held in the parking lot. Seniors Zach Brown, Stephanie England, Julie Pyles, and Nathan Thomas were the student