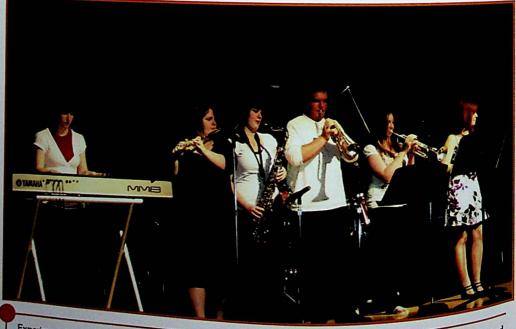

Members of the band play their instruments during the spring concert.

Experimental music class members Liv Cole, Leslie Gordon, Ali Bennington, Anthony Sheets, Hailee Underwood and Sami Bibbey open the spring concert.