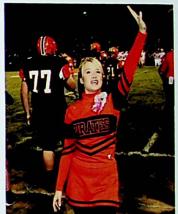

#### FOOTBALL HOMECOMING

Queen Kyleigh Miller poses with Football Captains Jordan Schankweiler, Aaron Hopper, and Bryan White.

yleigh Miller was crowned the 2008 Football
Homecoming Queen. Her court consisted of Senior Attendent Stephanie Davis, Junior Attendent Megan Bernthold, Sophomore Attendent Corey Turner, and Freshman Attendent Devon Schankweiler.
During halftime of the 52-7 win over Rock Hill, Kyleigh and her court were honored.