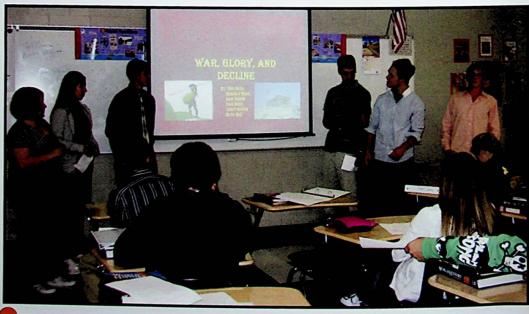

# SOCIAL STUDIES

Judge Harcha speaks with the seniors from Government class.

Mr. Heimbach reviews with the students in Social Studies.

Katie Knapp, Chris Allen, Josh Evans, Tyler Craigmiles, Coley Warner, and Stephanie Davis present a powerpoint for World History.