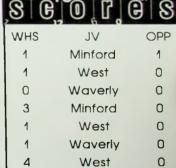

orthwest Lost 25-8,25-13 Waverly Lost 25-20,21-25,25-21 West Won 25-23,26-28,29-27 Valley Won 25-19,25-27,25-17 South Webster

Won 25-18,26-24 Minford Won 25-9,25-11 Oak Hill Won 25-21,25-21 Northwest





WHERA



The Lady Pirates congratulate each other after the score.



Above center, Raygan Reyes sets the ball to a teammate. Above, Alannah Bihl dives for the ball.



Andrew Risner and Andrew Green intercept the ball and move it down the field.



Chance Holbrook fights for contol of the ball against Portsmouth West





lach Jordan kicks the ball lownfield.

Above center, Donald Tackett-Dye boots the ball deep.



|   | 2  | * |
|---|----|---|
|   | 26 |   |
| - |    |   |
| - |    |   |
|   | 9  | 1 |



Tait Nelson controls the ball while Tye Clark follows the play down the field.





Tyler Knittel moves to intercept the kick.

hou













Kelth Thurmer celebrates with teammate Mark Butler after scoring a goal against Waverly.

Seniors: Quentin Sharp, Ethan Hiles, Alex Dalton, Austin Clark, Mark Dalton



# VARSITY SOCCER





Goalkeeper Alex Dalton grabs the save.

Quentin Sharp moves the ball down field against South Webster.

The Pirates earned a 3-4-1 SOC record. Avenging an earlier season loss, the Pirates won the Sectional Championship by defeating South Point 2-1. The Pirates tournament action came to an end in the District finals with a 0-2 loss to South Webster. The Pirate booters compiled a 7-9-2 season record. They scored 31 goals and allowed 30 goals during the season. WHS hosted its first alumni soccer game with nearly 40 players returning to actio