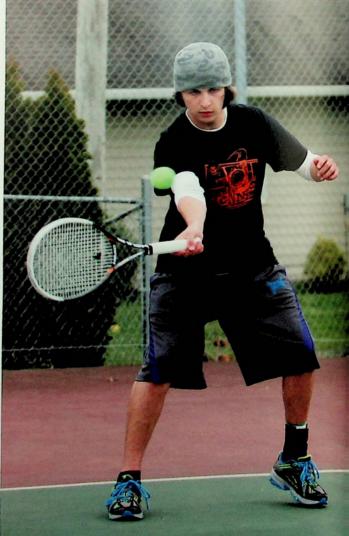

he boys were crowned champions. WHS was the top placing area girls' team as they finished sixth.

hou

#### [8|6|1]0[9|8

Sprint Meet--Boys 1st Tri Meet (Portsmouth & Valley)--Boys 1st, Girls 1st Tri Meet (River Valley & Northwest)--Boys 1st, Girls 1st Rio Grande Meet--Boys 1st, Girls 2nd Tri-Meet (Notre Dame & Valley)--Boys 1st, Girls 2nd Ashland Paul Blazer--Boys 1st, Girls 1st Tri-Meet (Portsmouth & Northwest)--Boys 1st, Girls 1st SOC--Boys 1st, Girls 2nd County Meet--Boys 1st, Girls 2nd Sectionals--Boys 1st, Girls 6th Districts

Seniors: Austin Clark, Walker Roe, Ethan Hilles, Quentin Sharp, Chancey Bender.

Row 1: Talt Nelson, Zack Jordan, Duncan MacDonald, Johann Mayer, Taren Smith. Row 2: Coach Tom Carter, Austin Clark, Chancey Bender, Ethan Hiles, Walker Roe, Quentin Sharp.











Above center, Dillon MacDonald and Ethan Hiles compete in doubles.

Above, the Pirates relax before the match begins.

Walker Roe returns the hard hit serve.

# **Tennis**





Austin Clark prepares to serve the ball.

Doubles Chancey Bender and Johann Meyer talk with their opponents.

The Pirate tennis team was coached by Tom Carter and led by five senior players. The Pirates compiled a record of 9-7 and one tie. In doubles action, Duncan MacDonald and Ethan Hiles along with Zach Jordan and Walker Roe qualified for the district tournament.





Above center, Qu<mark>entin</mark> Sharp warms up before the match begins.





Chancey Bender receives the serve.

| & [ <b>G</b> ] | [8   6 11 0      |
|----------------|------------------|
| WHS            | OPP              |
| L 2-3