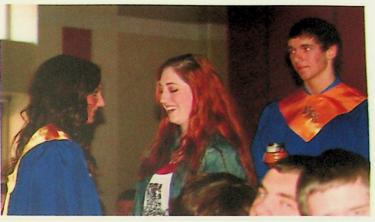

Vocal Point sings the National Anthem at a home basketball game.

Vocal Point peforms at the Christmas Coffee House.

Alex Dalton and Hannah Noel talk with the crowd at the Christmas Coffee Houise.

Mixed Chorus. Row 1: M. Clevenger, A. Sparks, T. Duncan, B. Jordan, E. Campbell, J. Gomez, R. Stanley, A. Patrick, W. Wright, L. Mallory, A. Salmons. Row 2: A. Bates, L. Dobbs, H. Lotspelch, B. Dubose, D. Lodwick, T. Davis, B. Conley, L. Smith, A. Runyon, M. Meyers, A. Waller. Row 3: S. Cheek, M. Reed, H. Runyon, K. Jenkins, G. Hewitt, D. Bellar, M. Burton, A. Crace, L. Cottle, L. Salyers, B. Collier. Row 4: M. Lang, A. Howell, E. Hilles, L. Hadeer, E. Jones, A. Keeney, J. Logan, C. Hale, A. Grant, C. Rase. Row 5: B. Lindamood, K. Davidson, K. Horton, M. Hilles, K. Perkins, K. Warren, R. Reyes, E. Gambill.