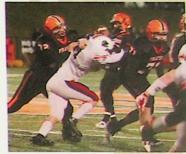

# VARSITY FOOTBALL

James Hudgel and Chase
Chambliss block against Liberty
Union

MIcah McAllster runs to the sidelines against Liberty Union in the playoff game.

Above center, Aaron Cowgill gains yardage against Valley

Austin Gifford fights out of the tackle by Minford.

The Pirates completed the regular season with an 8-2 record and was runner-up in the SOC II. The Valley Indians (10-0) won the Championship title. WHS entered its 24th postseason campaign in Division V, Region 19, as the No. 3 seed and hosted No. 6 Baltimore Liberty Union (8-2). The Pirates saw their postseason action end with a 13-24 loss. The Pirates compiled an 8-3 overall record. The Pirates received the Academic All-Ohio Team recognition. Eddie Miller was selected as the SOC II Back of the Year and was selected for the Division V 1st Team All-Ohio.