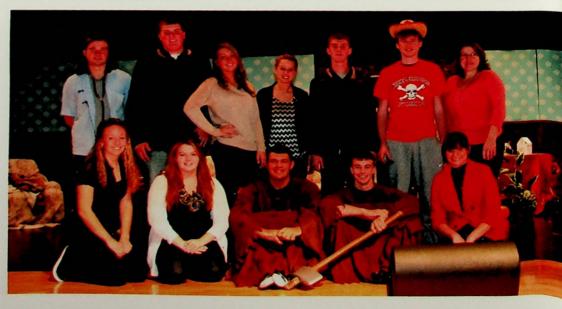

#### Class

The junior and senior class members performed a "Murder of Scarecrows" on November 16-17, 2012. It was an entertaining, "whodunnit" mystery enjoyed by all in attendance. The play was under the direction of Mrs. Linda Oppy.

isa

Crew: C. Coriell, M. Whisman, K. Hurley, N. Clay, F. Proehl.

Cast. Row 1: H. Barbarits, K. Hammond, D. Moore, E. Miller, J. Oppy. Row 2: A. Dalton, A. Kaskey, M. Swick, E. Turner, B. Stlers, Z. Jenkins, Mrs. Oppy.