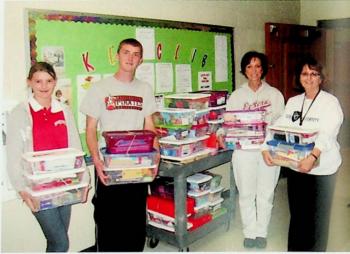

Mr. Lovenguth's 7th period AP Government class wins (again) in the annual Jonathan Etterling Food Drive competition.

Emma Hiles and Jessi Oppy participate in the annual Key Club blood drive for the Red Cross.

Eddie Miller and Austin Stevenson ring the bell for The Salvation Army Christmas drive.

-hancey Bender, Megan Meyers, and Becca Martin pose for the =amera during the Red Cross Blood Drive

Key Club members work at the annual Thanksglving Community Dinner.