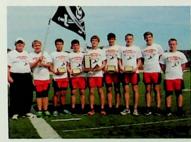

Dylan Miller goes into the air for the reception against Portsmouth West.

Row 1: J. Hudgel, K. Maxfield, A. Gifford, B. Martin, J. Dingess, R. Pyles, A. Cowgill, Z. Cunningham, Z. Jenkins, A. Gifford, E. Smith. Row 2: C. Stone, C. Ellis, B. Acree, S. Robinson, D. Miller, E. Miller, C. Parsley, M. Staggs, N. Jones, T. Sifford, T. Claxon, Row 3: K. Thurmer, A. Conn, J. Hutchinson, T. Dodridge, I. Salyers, A. Howell, C. Cunningham, E. Shamsa, A. May, M. McAlister, T. Jenkins, Row 4: C. Kaveski, D. Perkins, W. Mingus, G. Bussa, M. Warner, C. Chambliss, W. Martin, PJ Greeno, M. Green, T. Browning, N. Crace, Coach May, Coach Johnson, Coach McFadden, Head Coach Woodward, Coach Williams, Coach Kemper, Coach Kaskey, Mgr. Watts, Trainer Tennant.

The Pirates meet the Portsmouth West Senators at the line of scrimmage.

Seniors. Row 1: Andrew Gifford, Aaron Cowgill, Zach Cunningham, Ross Pyles, Jacob Dingess. Row 2: James Hudgel, Edwin Smith, Zach Jenkins, Billy Martin, Austin Gifford, Kasey Maxfield.