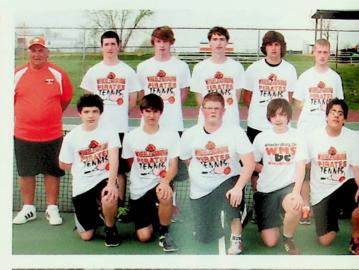

s, the boys were crowned champions. WHS was the top placing area girls' team as they finished sixth.

hou

#### [8|6|1]0[9|8

Sprint Meet--Boys 1st Tri Meet (Portsmouth & Valley)--Boys 1st, Girls 1st Tri Meet (River Valley & Northwest)--Boys 1st, Girls 1st Rio Grande Meet--Boys 1st, Girls 2nd Tri-Meet (Notre Dame & Valley)--Boys 1st, Girls 2nd Ashland Paul Blazer--Boys 1st, Girls 1st Tri-Meet (Portsmouth & Northwest)--Boys 1st, Girls 1st SOC--Boys 1st, Girls 2nd County Meet--Boys 1st, Girls 2nd Sectionals--Boys 1st, Girls 6th Districts

Seniors: Austin Clark, Walker Roe, Ethan Hilles, Quentin Sharp, Chancey Bender.

Row 1: Talt Nelson, Zack Jordan, Duncan MacDonald, Johann Mayer, Taren Smith. Row 2: Coach Tom Carter, Austin Clark, Chancey Bender, Ethan Hiles, Walker Roe, Quentin Sharp.











Above center, Dillon MacDonald and Ethan Hiles compete in doubles.

Above, the Pirates relax before the match begins.

Walker Roe returns the hard hit serve.

# **Tennis**





Austin Clark prepares to serve the ball.

Doubles Chancey Bender and Johann Meyer talk with their opponents.

The Pirate tennis team was coached by Tom Carter and led by five senior players. The Pirates compiled a record of 9-7 and one tie. In doubles action, Duncan MacDonald and Ethan Hiles along with Zach Jordan and Walker Roe qualified for the district tournament.





Above center, Qu<mark>entin</mark> Sharp warms up before the match begins.





Chancey Bender receives the serve.

| & [ <b>G</b> ] | [8   6 11 0      |
|----------------|------------------|
| WHS            | OPP              |
| L 2-3