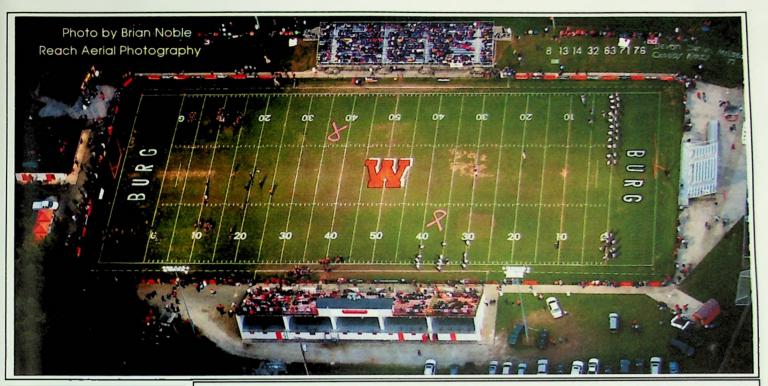

# VARSITY FOOTBALL

James Hudgel and Chase
Chambliss block against Liberty
Union

MIcah McAllster runs to the sidelines against Liberty Union in the playoff game.

Above center, Aaron Cowgill gains yardage against Valley

Austin Gifford fights out of the tackle by Minford.

The Pirates completed the regular season with an 8-2 record and was runner-up in the SOC II. The Valley Indians (10-0) won the Championship title. WHS entered its 24th postseason campaign in Division V, Region 19, as the No. 3 seed and hosted No. 6 Baltimore Liberty Union (8-2). The Pirates saw their postseason action end with a 13-24 loss. The Pirates compiled an 8-3 overall record. The Pirates received the Academic All-Ohio Team recognition. Eddie Miller was selected as the SOC II Back of the Year and was selected for the Division V 1st Team All-Ohio.