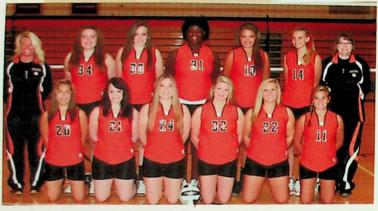

Won 25-17,25-22,25-13

#### Northwest

Lost 25-15,25-11,25-16 Waverly Won 25-21,25-21,25-22 West Won 25-19,27-25,25-20 Valley Lost 25-13,25-13 Washington Court House

Lost 25-19,25-9 Unloto Lost 25-23,25-5,25-18 South

Won 20-25,25-12,26-24,25-18 Minford

Won 25-13,25-20,25-23 Oak Hill Lost

26-24,17-25,21-25,27-25,15-1<mark>2</mark> Northwest

Sectional Tournament

Won 25-7,25-13,25-6 Fairland Won 25-13,25-21,11-25,25-22,

15-8 Coal Grove

District Tournament Lost 25-23,25-11,15-16

Huntington Ross

## JV VOLLEYBALL

The Lady Pirates huddle before the match begins.

Row 1: Raygan Reyes, Alannah Bihl, Brooke Conley, Lauren Smilth, Taylor Dempsey, Catie Johnson. Row 2: Varsity Coach Kendra Massle. Becca Martin, Tori Murphy. Ra'ja Seldon, Sydney Holden, Kendal Warren, JV Coach Linda Oppy.





### [8 6] O [7] 6 8

Lost 25-8.25-6 Waverly Lost 25-22.25-23 West Lost 25-12.26-24 Valley Won 19-25.25-23.25-20 South Webster

Won 25-21,25-17 Tri-Match Won 25-19,17-25,25-16 Tri-Match

Won 25-17,25-22 Minford Won 25-16,24-26,25-21 Oak Hill Won 25-21,25-8 Northwest Lost 25-8,25-13 Waverly Lost 25-20,21-25,25-21 West Won 25-23,26-28,29-27 Valley Won 25-19,25-27,25-17 South Webster

Won 25-18,26-24 Minford Won 25-9,25-11 Oak Hill Won 25-21,25-21 Northwest





WHERA



The Lady Pirates congratulate each other after the score.



Above center, Raygan Reyes sets the ball to a teammate. Above, Alannah Bihl dives for the ball.



Andrew Risner and Andrew Green intercept the ball and move it down the field.



Chance Holbrook fights for contol of the ball against Portsmouth West





lach Jor