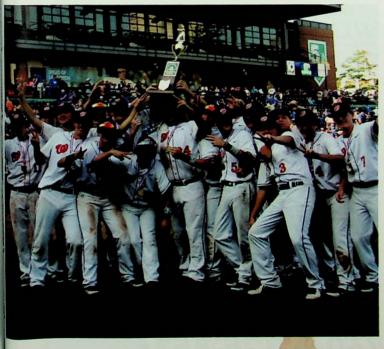

ne in the State Semifinal. Derek Moore won his 35th career win with the 2-0 victory in the 8th inning as Wade Martin moved to the mound for the final two outs. In the championship game with Bloom-Carroll, the Pirates, despite five errors in the game, scored two runs in the bottom of the 7th for a 5-4 win to earn their second straight Div. III State Championship. After replacing Wade Martin in the top of the seventh, the win went to Derek Moore who finished his career with a record of 36-0. Moore claims the longest winning streak in OHSAA history since 1959. The six Pirate seniors set school records with four SOC II, district and regional crowns apiece, along with two state championships. Four-year record of WHS senior class: 116-11

hou







long jump; Ross Pyles placed 14th in discus.





Division III State Champions



# John W. Clark Oil Company

Serving the Tri-State and the convenience store industry with Home Heating Fuel,
Bulk Lubricants, Gasoline and Diesel Fuels.

Congratulations to the Class of 2013 and the students of Wheelersburg High School.

We salute your dedication and hard work!





Contact us at: (606) 325-8536



Dakota Gee

"Dakota", I am so proud of the young man you have become! Love you. Mom & Dad



Walker Dakota Roe

Walker.

Congratulations! We are so proud of the young man you have become. You are funny, loving, and a caring son. We widh you the best in everything you do. Love, Mom, Dad and Nik



Robin Stanley

Robin, You went from newborn to eighteen in what seems like just a heartbeat. You have been such a blessing to us. We are so very pro