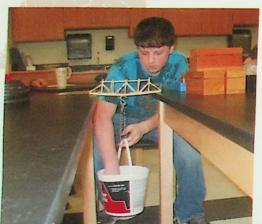

#### Math/Sciences

Robert Coriell tests his bridge design in Mr. Woodward's class.

isa

Madison McAlister tests her bridge design.

Students in Mrs. Skiver's math class work during a testing period.

Sydney Holden and Tablitha Otworth measure their bridge design.