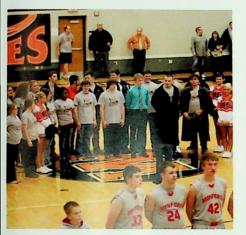

# Football Homecoming Queen Kristen Hammond is escorted by senior football cap Dingess, Rex Pyles, Aaron Cowglil, and Zach Cunningham.

Queen Kristen Hammond is escorted by senior football captains Jacob

"This Is My Now" was the theme for the football ceremony held on September 28. Reigning as Homecoming Queen was Kristen Hammond. The cheerleaders sponsored a dance to honor the queen and her court immediately after the game.