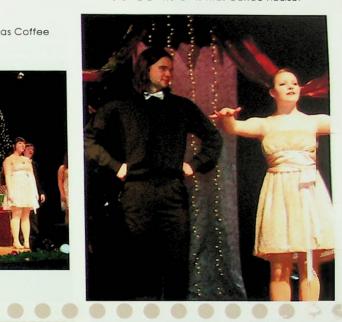

Patrick Sloan sings the National Anthem at a basketball game.

Garreth Bussa sings a solo.

Above, Mixed Chorus and Vocal Point perform at the Christmas Coffee House.

Vocal Point sings the National Anthem at a home basketball game.

Vocal Point peforms at the Christmas Coffee House.

Alex Dalton and Hannah Noel talk with the crowd at the Christmas Coffee Houise.

Mixed Chorus. Row 1: M. Clevenger, A. Sparks, T. Duncan, B. Jordan, E. Campbell, J. Gomez, R. Stanley, A. Patrick, W. Wright, L. Mallory, A. Salmons. Row 2: A. Bates, L. Dobbs, H. Lotspelch, B. Dubose, D. Lodwick, T. Davis, B. Conley, L. Smith, A. Runyon, M. Meyers, A. Waller. Row 3: S. Cheek, M. Reed, H. Runyon, K. Jenkins, G. Hewitt, D. Bellar, M. Burton, A. Crace, L. Cottle, L. Salyers, B. Collier. Row 4: M. Lang, A. Howell, E. Hilles, L. Hadeer, E. Jones, A. Keeney, J. Logan, C. Hale, A. Grant, C. Rase. Row 5: B. Lindamood, K. Davidson, K. Horton, M. Hilles, K. Perkins, K. Warren, R. Reyes, E. Gambill.