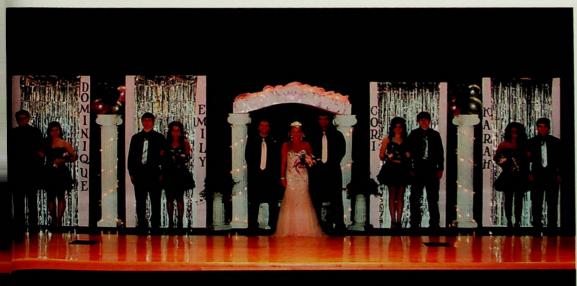

#### Basketball Homecoming

Queen Kelsey Allen is escorted by basketball captains Clay Massie and Derek Moore.

"I Hope You Dance" was the theme for the basketball homecoming ceremony held on January 25 while the Pirates hosted Valley. Reigning as Homecoming Queen was Kelsey Allen, escorted by captains Clay Massie and Derek Moore.

Senior Attendant Cori Conley and escort Kasey Maxfield.

Junior Attendant Emily Turner and escort Sam Robinson.

Sophomore Attendant Karah Perkins and escort Jacob Hutchinson.

Freshman Attendant Dominque Lodwick and escort Mitchell McFarland.