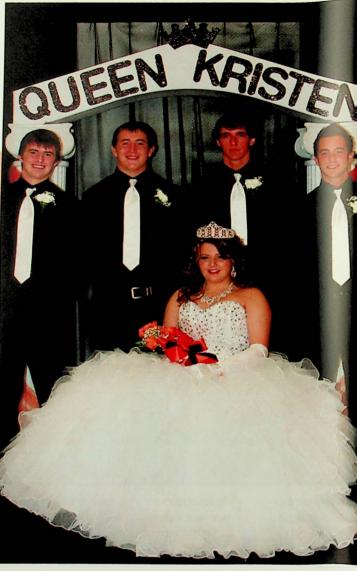

# Football Homecoming Queen Kristen Hammond is escorted by senior football cap Dingess, Rex Pyles, Aaron Cowglil, and Zach Cunningham.

Queen Kristen Hammond is escorted by senior football captains Jacob

"This Is My Now" was the theme for the football ceremony held on September 28. Reigning as Homecoming Queen was Kristen Hammond. The cheerleaders sponsored a dance to honor the queen and her court immediately after the game.