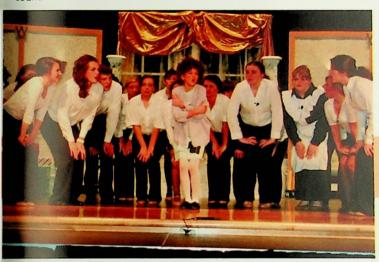

Play

The cast sings "I Know I Am Going to Like It Here".

Below center, Eliza Eaches, Hannah Duckworth, and Juliana Parlin act in the scene where Annie spends Christmas with Mr. Warbucks.

Right, Mikala Thompson, Brian Stiers, and Hannah Duckworth devise a scam.

## Musical "Annie"

On March 22-24, the
Vocal and Instrumental
Music Departments
performed the musical
"Annie" for packed
audiences, beginning with
the school performances.
"Annie" also gave the
opportunity for several

opportunity for several elementary students to perform.

Left, the cast of the radio show performs.

Left center, Eliza Eaches, Chase Porter, Gareth Bussa, and Juliana Parlin perform the scene where Mr. Warbucks calls the F.B.I. Left, the cast sings "Hooverville." Left center, the cast sings "NYC." Below, Brian Stiers and Hannah sing "Easy Street." Below, the orphans sing "Hard-Knock Life."