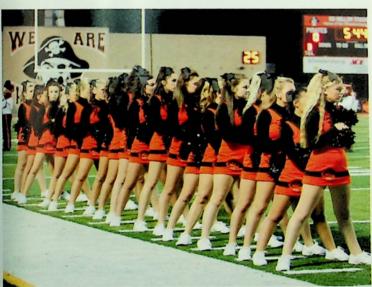

"This Is My Now" was the theme for the football ceremony held on September 28. Reigning as Homecoming Queen was Kristen Hammond. The cheerleaders sponsored a dance to honor the queen and her court immediately after the game.