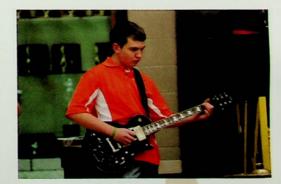

the tunnel.

The band received an Excellent rating at the OMEA Large Group.

Honors Band: Palge Ballard, Eliza Eaches, Callle Cole, Matt Blckett. Director Mr. Smith

Senior Gavin Preast plays his guitar during the halftlme show

Above center, the saxophone squad marches to "From Who the Sand Man Enters"
Above, Casey White plays his guitar with the Pep Band.

The Wheelersburg Marching Band gets ready to perform at the Green Marching Band Competition. WHS won Best Color Guard, Best Percussion, Best Marching, and second place overall.