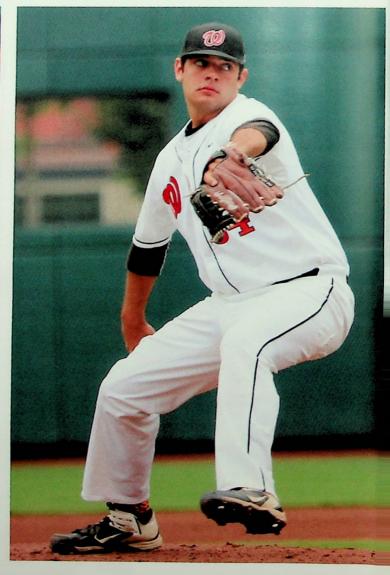

Districts   |     |
| 2   | Huntington  | 3   |
|     |             |     |

Wade Martin pitches the final two outs in the State Semifinal with Youngstown Ursuline.

Row 1: Nathan Jones, Nick Marshall, Garrett Carmichael, Tristan Browning, Jacob Roe, Sam Robinson, Austin Stevenson, Zach Russell. Row 2: Dylan Miller, Camron Parsley. Clay Massle, Ben Arnold, Michael Diddle, Derek Moore, Derek Arthur, Zach Brown, Wade Martin. Row 3: Coach Sutton, Coach Kemper, Coach Walker, Coach Conn, Coach Heimbach, Head Coach Estep, Manager Bailee Estep.









Seniors, Row 1: Clay Massie, Zach Brown, Row 2: Derek Moore, Ben Arnold, Michael Diddle, Derek Arthur. Dylan Miller catches against Youngstown Ursuline in the State Semifinal.

Derek Moore pitches against Ursuline and earns his 35th career win.



# ARSITY BASEBA



WHS wrapped up their regular season with a 22-4 record. The Pirates (14-0) captured their 9th in a row SOC Championship. WHS defeated Minford 8-1 to win the Sectional. In the Div. III Southeast District Semifinal. the No. 1 Pirates shut out No. 4 Alexander, 5-0. The Pirates then claimed their 6th straight District title by beating Adena 4-1.

WHS defeated SOC II rival, Portsmouth West 4-2 in the Regional Semifinal.The Pirates won their fourth-straight Regional title, a first in school history, with a 4-0 win over Ridgewood as Wade Martin finished with 13 strikeouts.

Varsity

Lakota East

Col. Desales

S. Webster

Zane Trace

Waverly

B. Watterson

West Valley

Northwest

Greenup Co.

Greenup Co.

Minford

Spring Valley

Greenup Co.

S. Webster

Beechwood

Waverly

Wes