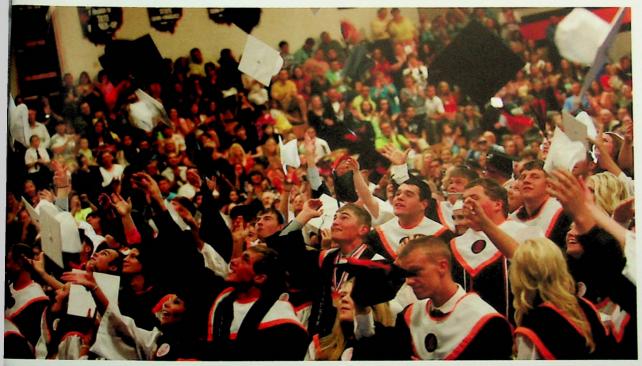

Prom Princess and Prince are Mary Martin and Dylan Miller.

After Prom Photo Booth:
Wesley Wright, Chelsea Bobst, Jenny Gomez.

The 129th Annual Commencement of Wheelersburg High School was held on May 25, 2013. Total graduates in the Class of 2013 were 107: 88 at WHS, 1 full time post secondary, and 18 at the vocational school. Senior Cassidy May gave the Invocation and Benediction. Music was performed by Vocal Point and Choir Seniors. Principal Mr. Matthew McCorkle presented the Class of 2013 for diplomas to Mr. Matt Miller, President, Board of Education. The ceremony ended with the graduates tossing their caps into the air before they recessed from the WHS gymnasium.