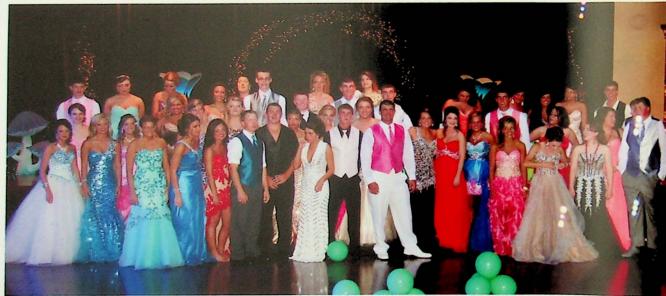

Junior Travis Sifford receives his award from Mr. McCorkle.

The Wheelersburg High School prom was held on Friday, May 10, 2013, at the SOMC Life Center. The seniors and juniors enjoyed "A Night of Enchantment". Planning for the event began months earlier with the prom committee members, under the leadership of Mrs. Linda Oppy and Mrs. Amanda Skiver. The After Prom, sponsored by junior and senior parents, was also held at the SOMC Life Center where the attendees enjoyed a night filled with fun, competition, and prizes.

Sarah Willis, Lindsey Conn, and Madison Vanderpool enjoy the prom.

After Prom Photo Booth. Row 1: Frankle Pratt, Kelsey Allen, Emily Pratt. Row 2: Cam Parsley, Derek Moore, Brian Stiers.

Center, Libby Mallory and Adam Salmons get their official photo.

Above, Duncan MacDonald and Alexis Atkins enjoy a slow dance.

Alexis Atkins, Kristen Horton and Jessi Wright enter over the covered bridge.

Seniors James Hudgel and Edwin Smith enjoy their last prom.

Aric Kaskey and his date enter the Grand March.

Prom Princess and Prince are Mary Martin and Dylan Miller.

After Prom Photo Booth:
Wesley Wright, Chelsea Bobst, Jenny Gomez.

The 129th Annual Commencement of Wheelersburg High School was held on May 25, 2013. Total graduates in the Class of 2013 were 107: 88 at WHS, 1 full time post secondary, and 18 at the vocational school. Senior Cassidy May gave the Invocation and Benediction. Music was performed by Vocal Point and Choir Seniors. Principal Mr. Matthew McCorkle presented the Class of 2013 for diplomas to Mr. Matt Miller, President, Board of Education. The ceremony ended with the graduates tossing their caps into the air before they recessed from the WHS gymnasium.