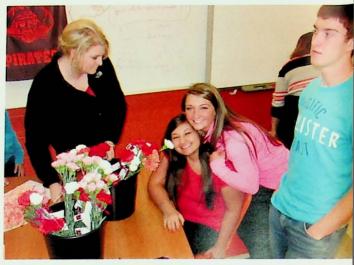

Cassidy May leads the Pledge of Allegiance and Danielle Lewis Introduces veterans in attendance.

Members try to decide on projects to do for the upcoming year.

Reagan Arnold, Alexls Atkins, Meagan Swick and Brian Stiers work the Valentine's Day flower fundraiser.