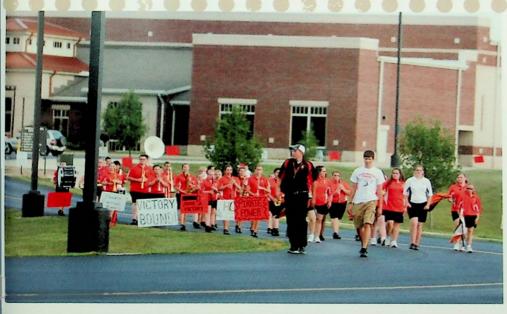

Above center, the saxophone squad marches to "From Who the Sand Man Enters"
Above, Casey White plays his guitar with the Pep Band.

The Wheelersburg Marching Band gets ready to perform at the Green Marching Band Competition. WHS won Best Color Guard, Best Percussion, Best Marching, and second place overall.