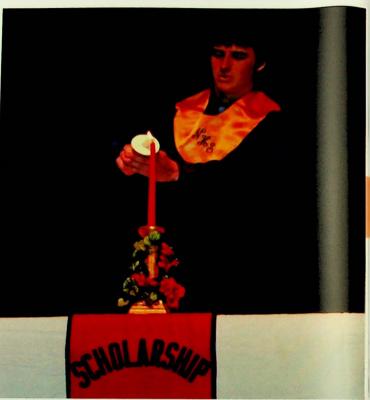

On January 7, 2013, twenty-two juniors and seniors were inducted into the WHS George Rightmire Chapter of the National Honor Society. New members were selected by the faculty based upon the principles of the National Honor Society of character, scholarship, leadership, and service. Following the induction ceremony, the members of NHS enjoyed a reception with their families and faculty. Mrs. Christina Thomas and Mr. Chris Pastor served as advisors for NHS.

New members repeat the Honar Society Pledge.

Jacob Dingess lights the Scholarship candle, one of the principles of the National Honor Society.

Tapped into the George Rightmire Chapter of the National Honor Society by senior members are Paige Ballard, Tyler Claxon, Maggle Stegman, and Matt Bickett.