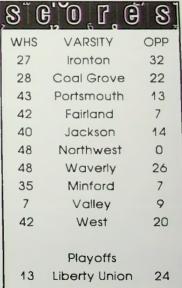

Austin Gifford fights out of the tackle by Minford.

The Pirates completed the regular season with an 8-2 record and was runner-up in the SOC II. The Valley Indians (10-0) won the Championship title. WHS entered its 24th postseason campaign in Division V, Region 19, as the No. 3 seed and hosted No. 6 Baltimore Liberty Union (8-2). The Pirates saw their postseason action end with a 13-24 loss. The Pirates compiled an 8-3 overall record. The Pirates received the Academic All-Ohio Team recognition. Eddie Miller was selected as the SOC II Back of the Year and was selected for the Division V 1st Team All-Ohio.