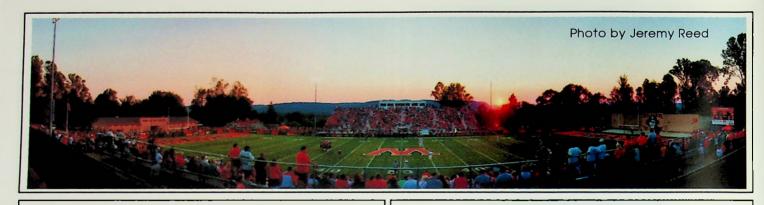

# VARSITY FOOTBALL

James Hudgel and Chase
Chambliss block against Liberty
Union

MIcah McAllster runs to the sidelines against Liberty Union in the playoff game.

Above center, Aaron Cowgill gains yardage against Valley

Austin Gifford fights out of the tackle by Minford.

The Pirates completed the regular season with an 8-2 record and was runner-up in the SOC II. The Valley Indians (10-0) won the Championship title. WHS entered its 24th postseason campaign in Division V, Region 19, as the No. 3 seed and hosted No. 6 Baltimore Liberty Union (8-2). The Pirates saw their postseason action end with a 13-24 loss. The Pirates compiled an 8-3 overall record. The Pirates received the Academic All-Ohio Team recognition. Eddie Miller was selected as the SOC II Back of the Year and was selected for the Division V 1st Team All-Ohio.