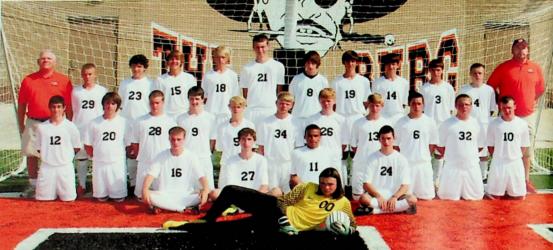

Dylan Miller goes into the air for the reception against Portsmouth West.

Row 1: J. Hudgel, K. Maxfield, A. Gifford, B. Martin, J. Dingess, R. Pyles, A. Cowgill, Z. Cunningham, Z. Jenkins, A. Gifford, E. Smith. Row 2: C. Stone, C. Ellis, B. Acree, S. Robinson, D. Miller, E. Miller, C. Parsley, M. Staggs, N. Jones, T. Sifford, T. Claxon, Row 3: K. Thurmer, A. Conn, J. Hutchinson, T. Dodridge, I. Salyers, A. Howell, C. Cunningham, E. Shamsa, A. May, M. McAlister, T. Jenkins, Row 4: C. Kaveski, D. Perkins, W. Mingus, G. Bussa, M. Warner, C. Chambliss, W. Martin, PJ Greeno, M. Green, T. Browning, N. Crace, Coach May, Coach Johnson, Coach McFadden, Head Coach Woodward, Coach Williams, Coach Kemper, Coach Kaskey, Mgr. Watts, Trainer Tennant.

The Pirates meet the Portsmouth West Senators at the line of scrimmage.

Seniors. Row 1: Andrew Gifford, Aaron Cowgill, Zach Cunningham, Ross Pyles, Jacob Dingess. Row 2: James Hudgel, Edwin Smith, Zach Jenkins, Billy Martin, Austin Gifford, Kasey Maxfield.