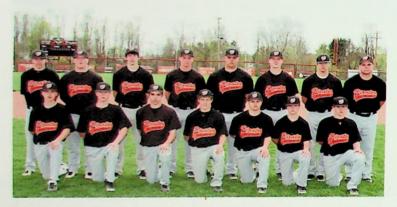

9

11

8

5

4

4

2

5

hou

Garrett Carmichael scores the winning run against Waverly in the 17th inning on Dylan Miller's







Above center, Clay Massie catches a fly ball against Bloom-Carroll as Derek Arthur fields a ball in the third inning of the championship game

9 2 24







Zach Brown celebrates hitting a double in the 7th inning of the state semifinal game with Youngstown Ursuline.

Above top, Ben Arnold catches a pop fly in the state championship game against Bloom-Carroll.

RROLL B

## JV BASEBALL

Michael Green and Andrew Conn pitch for the Pirates.

Row 1: Kyle Davis, Clayton Nickel, Kyle Jenkins, Jake Darnell, Jordan Howard, Kurt Kaskey, Chance Holbrook, Row 2: Tyler Jenkins, Andrew Risner, Austin May, Wyatt Mingus, PJ Greeno, Andrew Conn, Michael Green, Coach White.







| ૢૢૢૹ૿૽ૼ | []]O[ <del>]</del> 9 | <b>E</b> 8 |
|---------|----------------------|------------|
| WHS     | JV                   | OPP        |
| 9       | Fairland             | 1          |
| 8       | Fairland             | 3          |
| 27      | Piketon              | 2          |
| 22      | Ashland              | 5          |
| 16      | Waverly              | 1          |
| 14      | Ironton              | 1          |
| 3       | Ironton              | 2          |
| 13      | Minford              | 2          |
| 17      | West                 | 6          |
| 4       | Greenup              | 0          |
| 6       | Greenup              | 2          |
| 2       | Minford              | 4          |
| 4       | Oak Hill             | 0          |
| 8       | Greenup