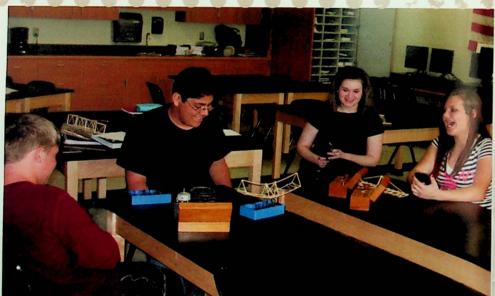

#### Math/Sciences

Robert Coriell tests his bridge design in Mr. Woodward's class.

isa

Madison McAlister tests her bridge design.

Students in Mrs. Skiver's math class work during a testing period.

Sydney Holden and Tablitha Otworth measure their bridge design.

Tristan Browning, Taren Smith, Tabitha Otworth, and Malea Burton test their bridge designs.
Mr. Oakes' AP Calculus class relaxes after completing the AP exam. Not pictured: Casey Corlell and Ethan Hiles.