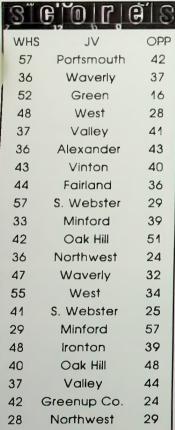

Austin Gifford fights out of the tackle by Minford.

The Pirates completed the regular season with an 8-2 record and was runner-up in the SOC II. The Valley Indians (10-0) won the Championship title. WHS entered its 24th postseason campaign in Division V, Region 19, as the No. 3 seed and hosted No. 6 Baltimore Liberty Union (8-2). The Pirates saw their postseason action end with a 13-24 loss. The Pirates compiled an 8-3 overall record. The Pirates received the Academic All-Ohio Team recognition. Eddie Miller was selected as the SOC II Back of the Year and was selected for the Division V 1st Team All-Ohio.