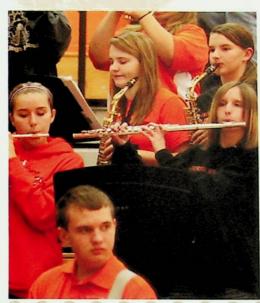

#### Instrumental Music

The Drum Line marches out to start the Pre-Game Performance. Row 1: Gavin Preast, Cody Howard, Madie Bishop. Row 2: Charity Ervin, Kade Mowery. Austin Haney. Color Guard Grace Hewitt, Libby Mallory, and Karen Jenkins stand in the tunnel.

the tunnel.

The band received an Excellent rating at the OMEA Large Group.

Honors Band: Palge Ballard, Eliza Eaches, Callle Cole, Matt Blckett. Director Mr. Smith

Senior Gavin Preast plays his guitar during the halftlme show

Emily Brewer, Matt Bicket, and Marissa McGraw play the pre-game show. Below center, the band marches to Ed Miller Stadium.

The Pep Band's flute, saxophone, and pit play "Go Big Orange".

The Pep Band's trumpet, trombone, and percussion section play "We Found Love".