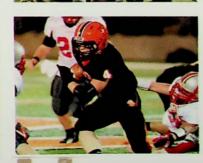

Dylan Miller goes into the air for the reception against Portsmouth West.

Row 1: J. Hudgel, K. Maxfield, A. Gifford, B. Martin, J. Dingess, R. Pyles, A. Cowgill, Z. Cunningham, Z. Jenkins, A. Gifford, E. Smith. Row 2: C. Stone, C. Ellis, B. Acree, S. Robinson, D. Miller, E. Miller, C. Parsley, M. Staggs, N. Jones, T. Sifford, T. Claxon, Row 3: K. Thurmer, A. Conn, J. Hutchinson, T. Dodridge, I. Salyers, A. Howell, C. Cunningham, E. Shamsa, A. May, M. McAlister, T. Jenkins, Row 4: C. Kaveski, D. Perkins, W. Mingus, G. Bussa, M. Warner, C. Chambliss, W. Martin, PJ Greeno, M. Green, T. Browning, N. Crace, Coach May, Coach Johnson, Coach McFadden, Head Coach Woodward, Coach Williams, Coach Kemper, Coach Kaskey, Mgr. Watts, Trainer Tennant.

The Pirates meet the Portsmouth West Senators at the line of scrimmage.

Seniors. Row 1: Andrew Gifford, Aaron Cowgill, Zach Cunningham, Ross Pyles, Jacob Dingess. Row 2: James Hudgel, Edwin Smith, Zach Jenkins, Billy Martin, Austin Gifford, Kasey Maxfield.

Above center, Seniors Ross Pyles and James Hudgel celebrate with their teammates after the 42-20 Pirate victory against West.

The Pirates enter the field of battle against rival Portsmouth West in the final regular season game.