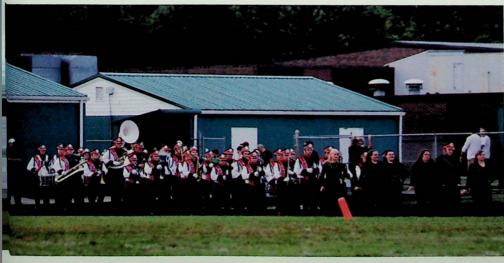

Above center, the saxophone squad marches to "From Who the Sand Man Enters"
Above, Casey White plays his guitar with the Pep Band.

The Wheelersburg Marching Band gets ready to perform at the Green Marching Band Competition. WHS won Best Color Guard, Best Percussion, Best Marching, and second place overall.