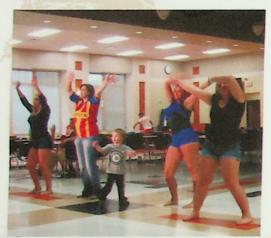

#### Foreign Languages

Mrs. Claxon and her son dance to "Waka Waka".

Culture Fest dancers, along with Mrs. Claxon and her son, dance one more time to "Waka Waka".

Eddle Miller and Duncan MacDonald help Mrs. Claxon set up the Culture Fest.

Right center, the Culture Fest dancers entertain the crowd with "Waka Waka."

Above left, M. Stegman, J. Dingess, J. McLaughlin, A. Stevenson, and J. Wright talk and enjoy the Culture Fest.

Above, S. VanScoy and A. Abrago enjoy the wonderful food during the Culture Fest.