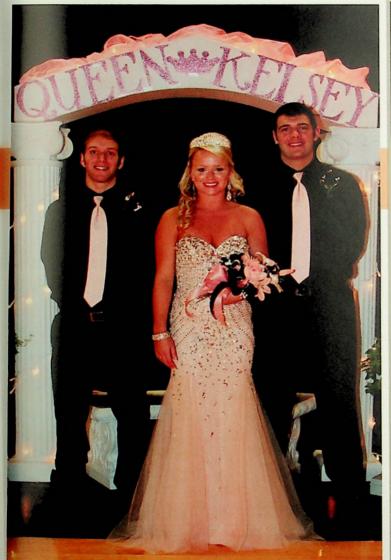

#### Basketball Homecoming

Queen Kelsey Allen is escorted by basketball captains Clay Massie and Derek Moore.

"I Hope You Dance" was the theme for the basketball homecoming ceremony held on January 25 while the Pirates hosted Valley. Reigning as Homecoming Queen was Kelsey Allen, escorted by captains Clay Massie and Derek Moore.

Senior Attendant Cori Conley and escort Kasey Maxfield.

Junior Attendant Emily Turner and escort Sam Robinson.

Sophomore Attendant Karah Perkins and escort Jacob Hutchinson.

Freshman Attendant Dominque Lodwick and escort Mitchell McFarland.