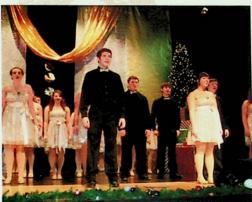

Play

The cast sings "I Know I Am Going to Like It Here".

Below center, Eliza Eaches, Hannah Duckworth, and Juliana Parlin act in the scene where Annie spends Christmas with Mr. Warbucks.

Right, Mikala Thompson, Brian Stiers, and Hannah Duckworth devise a scam.

## Musical "Annie"

On March 22-24, the
Vocal and Instrumental
Music Departments
performed the musical
"Annie" for packed
audiences, beginning with
the school performances.
"Annie" also gave the
opportunity for several

opportunity for several elementary students to perform.

Left, the cast of the radio show performs.

Left center, Eliza Eaches, Chase Porter, Gareth Bussa, and Juliana Parlin perform the scene where Mr. Warbucks calls the F.B.I. Left, the cast sings "Hooverville." Left center, the cast sings "NYC." Below, Brian Stiers and Hannah sing "Easy Street." Below, the orphans sing "Hard-Knock Life."