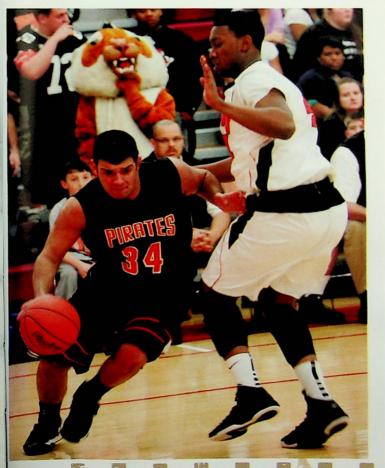

#### Basketball Homecoming

Queen Kelsey Allen is escorted by basketball captains Clay Massie and Derek Moore.

"I Hope You Dance" was the theme for the basketball homecoming ceremony held on January 25 while the Pirates hosted Valley. Reigning as Homecoming Queen was Kelsey Allen, escorted by captains Clay Massie and Derek Moore.