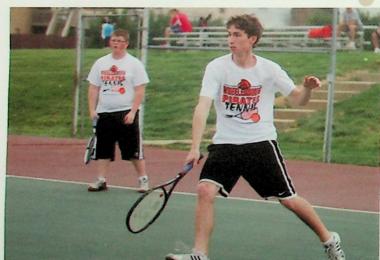

the boys were crowned champions. WHS was the top placing area girls' team as they finished sixth.

hou

#### [8|6|1]0[9|8

Sprint Meet--Boys 1st Tri Meet (Portsmouth & Valley)--Boys 1st, Girls 1st Tri Meet (River Valley & Northwest)--Boys 1st, Girls 1st Rio Grande Meet--Boys 1st, Girls 2nd Tri-Meet (Notre Dame & Valley)--Boys 1st, Girls 2nd Ashland Paul Blazer--Boys 1st, Girls 1st Tri-Meet (Portsmouth & Northwest)--Boys 1st, Girls 1st SOC--Boys 1st, Girls 2nd County Meet--Boys 1st, Girls 2nd Sectionals--Boys 1st, Girls 6th Districts

Seniors: Austin Clark, Walker Roe, Ethan Hilles, Quentin Sharp, Chancey Bender.

Row 1: Talt Nelson, Zack Jordan, Duncan MacDonald, Johann Mayer, Taren Smith. Row 2: Coach Tom Carter, Austin Clark, Chancey Bender, Ethan Hiles, Walker Roe, Quentin Sharp.











Above center, Dillon MacDonald and Ethan Hiles compete in doubles.

Above, the Pirates relax before the match begins.

Walker Roe returns the hard hit serve.

# **Tennis**





Austin Clark prepares to serve the ball.

Doubles Chancey Bender and Johann Meyer talk with their opponents.

The Pirate tennis team was coached by Tom Carter and led by five senior players. The Pirates compiled a record of 9-7 and one tie. In doubles action, Duncan MacDonald and Ethan Hiles along with Zach Jordan and Walker Roe qualified for the district tournament.





Above center, Qu<mark>entin</mark> Sharp warms up before the match begins.





Chancey Bender receives the serve.

| & [ <b>G</b> ] | [8   6 11 0      |
|----------------|------------------|
| WHS            | OPP              |
| L 2-3