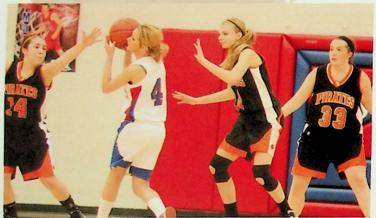

#### Basketball Homecoming

Queen Kelsey Allen is escorted by basketball captains Clay Massie and Derek Moore.

"I Hope You Dance" was the theme for the basketball homecoming ceremony held on January 25 while the Pirates hosted Valley. Reigning as Homecoming Queen was Kelsey Allen, escorted by captains Clay Massie and Derek Moore.

Senior Attendant Cori Conley and escort Kasey Maxfield.

Junior Attendant Emily Turner and escort Sam Robinson.

Sophomore Attendant Karah Perkins and escort Jacob Hutchinson.

Freshman Attendant Dominque Lodwick and escort Mitchell McFarland.