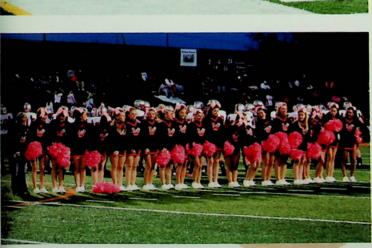

#### Basketball Homecoming

Queen Kelsey Allen is escorted by basketball captains Clay Massie and Derek Moore.

"I Hope You Dance" was the theme for the basketball homecoming ceremony held on January 25 while the Pirates hosted Valley. Reigning as Homecoming Queen was Kelsey Allen, escorted by captains Clay Massie and Derek Moore.