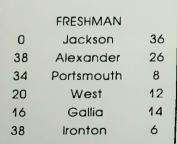

|

Above, The **Protes had**le during the game against Portsmouth West.

Eddle Miller looks for the opening against the Valley Indians.



## JV/FRESHMAN

The JV Pirates go for the tackle against the Valley Indians.

Freshman. Row 1: Coach Claxon, J. Darnell, D. Mullins, C. Burke, J. Howard, K. Traylor, J. Terry, G. Whitley, A. Mullins. Row 2: Coach Shankweller, W. Henderson, K. Jenkins, B. Bihl, K. Davis, T. Smith, B. Whitt, B. Schultz. Row 3: Coach McAllster, E. Whitley, B. Marvin, D. Semones, C. Ahad, J. Smith, S. Hall, B. Newsome, S. Vanscoy.





#### WHS OPP JV 12 7 Ironton 34 Jackson 18 14 26 Russell, KY 0 26 Waverly 34 Minford 7 26 Valley 6









The freshman and Junior Varsity players gain valuable experience during the season.





The offense clears the way for Michael Green.

The junior varsity defense waits\_ for the decision on the play.

#### Varsity, Row 1: Frankle Pratt, Corl Conley, Ally Darnell, Cassidy Walker. Row 2: Mikala Thompson, Emily Pratt Cassidy May, Kelsey Allen,

## **CHEERLEADERS**

Junior Varsity, Row 1: Baleigh Crawford, Maddy McAllster, All Hopper, Tristin Bender, Cayley Rase, Abby Grant, Row 2: Lexi Cottle, Julianna Logan, Emily Begley, Karah Perkins, Cortnee Hale, Alli Keeney.







The cheerleaders show their patriotic pride and their support for Breast Cancer Awareness Month.







Seniors: Kelsey Allen, Mikala Thompson, Emily Pratt, Cassidy May, Cori Conley



Karah Perkins, Emily Begley, an