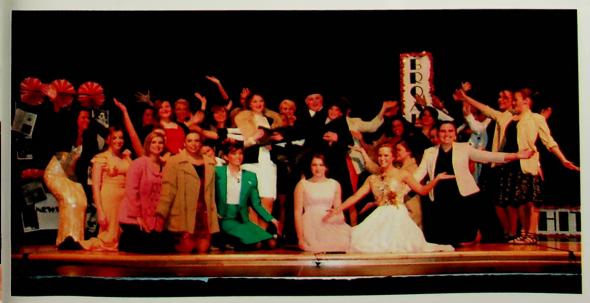

## Musical "Annie"

On March 22-24, the
Vocal and Instrumental
Music Departments
performed the musical
"Annie" for packed
audiences, beginning with
the school performances.
"Annie" also gave the
opportunity for several

opportunity for several elementary students to perform.

Left, the cast of the radio show performs.

Left center, Eliza Eaches, Chase Porter, Gareth Bussa, and Juliana Parlin perform the scene where Mr. Warbucks calls the F.B.I. Left, the cast sings "Hooverville." Left center, the cast sings "NYC." Below, Brian Stiers and Hannah sing "Easy Street." Below, the orphans sing "Hard-Knock Life."