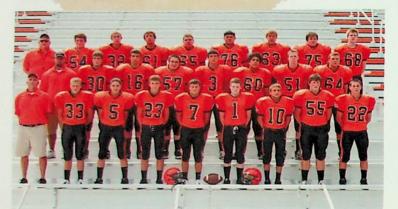

Dylan Miller goes into the air for the reception against Portsmouth West.

Row 1: J. Hudgel, K. Maxfield, A. Gifford, B. Martin, J. Dingess, R. Pyles, A. Cowgill, Z. Cunningham, Z. Jenkins, A. Gifford, E. Smith. Row 2: C. Stone, C. Ellis, B. Acree, S. Robinson, D. Miller, E. Miller, C. Parsley, M. Staggs, N. Jones, T. Sifford, T. Claxon, Row 3: K. Thurmer, A. Conn, J. Hutchinson, T. Dodridge, I. Salyers, A. Howell, C. Cunningham, E. Shamsa, A. May, M. McAlister, T. Jenkins, Row 4: C. Kaveski, D. Perkins, W. Mingus, G. Bussa, M. Warner, C. Chambliss, W. Martin, PJ Greeno, M. Green, T. Browning, N. Crace, Coach May, Coach Johnson, Coach McFadden, Head Coach Woodward, Coach Williams, Coach Kemper, Coach Kaskey, Mgr. Watts, Trainer Tennant.

The Pirates meet the Portsmouth West Senators at the line of scrimmage.

Seniors. Row 1: Andrew Gifford, Aaron Cowgill, Zach Cunningham, Ross Pyles, Jacob Dingess. Row 2: James Hudgel, Edwin Smith, Zach Jenkins, Billy Martin, Austin Gifford, Kasey Maxfield.