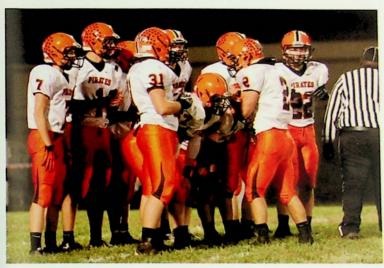

Dylan Miller goes into the air for the reception against Portsmouth West.

Row 1: J. Hudgel, K. Maxfield, A. Gifford, B. Martin, J. Dingess, R. Pyles, A. Cowgill, Z. Cunningham, Z. Jenkins, A. Gifford, E. Smith. Row 2: C. Stone, C. Ellis, B. Acree, S. Robinson, D. Miller, E. Miller, C. Parsley, M. Staggs, N. Jones, T. Sifford, T. Claxon, Row 3: K. Thurmer, A. Conn, J. Hutchinson, T. Dodridge, I. Salyers, A. Howell, C. Cunningham, E. Shamsa, A. May, M. McAlister, T. Jenkins, Row 4: C. Kaveski, D. Perkins, W. Mingus, G. Bussa, M. Warner, C. Chambliss, W. Martin, PJ Greeno, M. Green, T. Browning, N. Crace, Coach May, Coach Johnson, Coach McFadden, Head Coach Woodward, Coach Williams, Coach Kemper, Coach Kaskey, Mgr. Watts, Trainer Tennant.

# VARSITY FOOTBALL

James Hudgel and Chase
Chambliss block against Liberty
Union

MIcah McAllster runs to the sidelines against Liberty Union in the playoff game.

Above center, Aaron Cowgill gains yardage against Valley