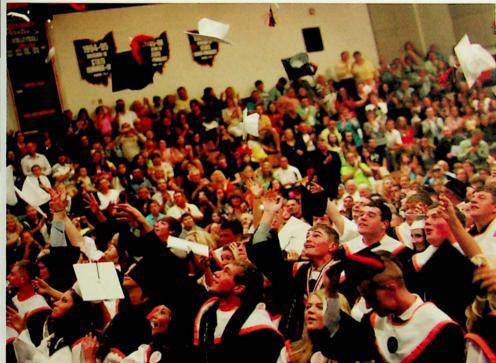

Prom Princess and Prince are Mary Martin and Dylan Miller.

After Prom Photo Booth:
Wesley Wright, Chelsea Bobst, Jenny Gomez.

The 129th Annual Commencement of Wheelersburg High School was held on May 25, 2013. Total graduates in the Class of 2013 were 107: 88 at WHS, 1 full time post secondary, and 18 at the vocational school. Senior Cassidy May gave the Invocation and Benediction. Music was performed by Vocal Point and Choir Seniors. Principal Mr. Matthew McCorkle presented the Class of 2013 for diplomas to Mr. Matt Miller, President, Board of Education. The ceremony ended with the graduates tossing their caps into the air before they recessed from the WHS gymnasium.