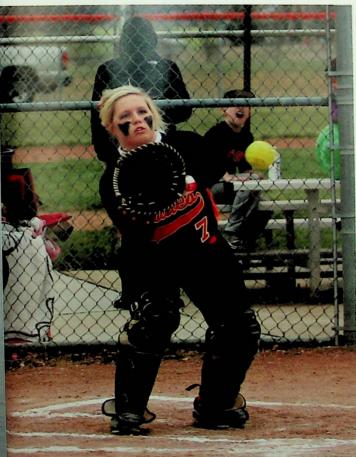

Austin Gifford fights out of the tackle by Minford.

The Pirates completed the regular season with an 8-2 record and was runner-up in the SOC II. The Valley Indians (10-0) won the Championship title. WHS entered its 24th postseason campaign in Division V, Region 19, as the No. 3 seed and hosted No. 6 Baltimore Liberty Union (8-2). The Pirates saw their postseason action end with a 13-24 loss. The Pirates compiled an 8-3 overall record. The Pirates received the Academic All-Ohio Team recognition. Eddie Miller was selected as the SOC II Back of the Year and was selected for the Division V 1st Team All-Ohio.