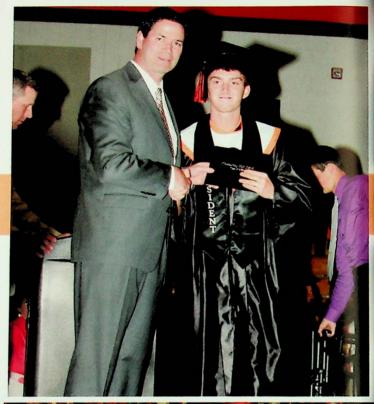

Prom Princess and Prince are Mary Martin and Dylan Miller.

After Prom Photo Booth:
Wesley Wright, Chelsea Bobst, Jenny Gomez.

The 129th Annual Commencement of Wheelersburg High School was held on May 25, 2013. Total graduates in the Class of 2013 were 107: 88 at WHS, 1 full time post secondary, and 18 at the vocational school. Senior Cassidy May gave the Invocation and Benediction. Music was performed by Vocal Point and Choir Seniors. Principal Mr. Matthew McCorkle presented the Class of 2013 for diplomas to Mr. Matt Miller, President, Board of Education. The ceremony ended with the graduates tossing their caps into the air before they recessed from the WHS gymnasium.