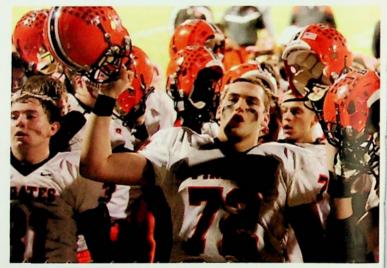

Above center, Seniors Ross Pyles and James Hudgel celebrate with their teammates after the 42-20 Pirate victory against West.

The Pirates enter the field of battle against rival Portsmouth West in the final regular season game.