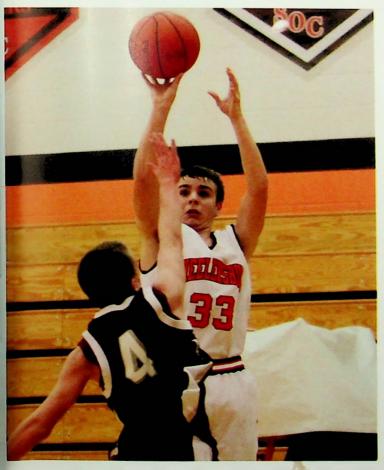

Austin Gifford fights out of the tackle by Minford.

The Pirates completed the regular season with an 8-2 record and was runner-up in the SOC II. The Valley Indians (10-0) won the Championship title. WHS entered its 24th postseason campaign in Division V, Region 19, as the No. 3 seed and hosted No. 6 Baltimore Liberty Union (8-2). The Pirates saw their postseason action end with a 13-24 loss. The Pirates compiled an 8-3 overall record. The Pirates received the Academic All-Ohio Team recognition. Eddie Miller was selected as the SOC II Back of the Year and was selected for the Division V 1st Team All-Ohio.