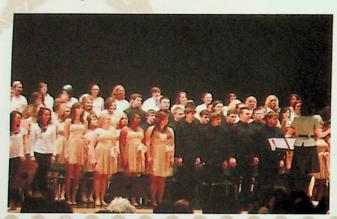

#### Vocal Music

Vocal Point competed in the OMEA District 17 Contest held at SSU. It was the first time any vocal group from WHS had competed. They received an overall "Superior" rating and advanced to the State level. Vocal Point received an overall "Excellent" rating at the OMEA State Contest.

Patrick Sloan sings the National Anthem at a basketball game.

Garreth Bussa sings a solo.

Above, Mixed Chorus and Vocal Point perform at the Christmas Coffee House.