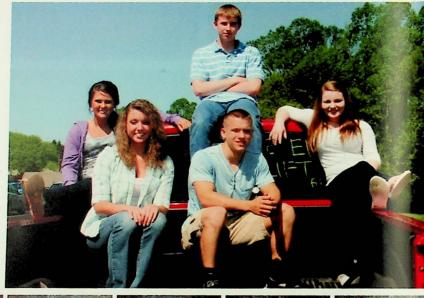

# Football Homecoming Queen Kristen Hammond is escorted by senior football cap Dingess, Rex Pyles, Aaron Cowglil, and Zach Cunningham.

Queen Kristen Hammond is escorted by senior football captains Jacob

"This Is My Now" was the theme for the football ceremony held on September 28. Reigning as Homecoming Queen was Kristen Hammond. The cheerleaders sponsored a dance to honor the queen and her court immediately after the game.