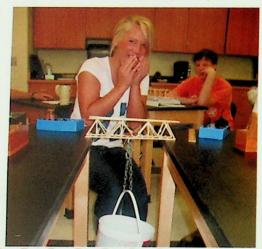

#### Math/Sciences

Robert Coriell tests his bridge design in Mr. Woodward's class.

isa

Madison McAlister tests her bridge design.

Students in Mrs. Skiver's math class work during a testing period.

Sydney Holden and Tablitha Otworth measure their bridge design.

Tristan Browning, Taren Smith, Tabitha Otworth, and Malea Burton test their bridge designs.
Mr. Oakes' AP Calculus class relaxes after completing the AP exam. Not pictured: Casey Corlell and Ethan Hiles.