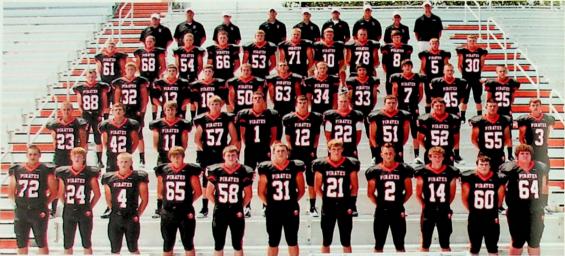

Dylan Miller goes into the air for the reception against Portsmouth West.

Row 1: J. Hudgel, K. Maxfield, A. Gifford, B. Martin, J. Dingess, R. Pyles, A. Cowgill, Z. Cunningham, Z. Jenkins, A. Gifford, E. Smith. Row 2: C. Stone, C. Ellis, B. Acree, S. Robinson, D. Miller, E. Miller, C. Parsley, M. Staggs, N. Jones, T. Sifford, T. Claxon, Row 3: K. Thurmer, A. Conn, J. Hutchinson, T. Dodridge, I. Salyers, A. Howell, C. Cunningham, E. Shamsa, A. May, M. McAlister, T. Jenkins, Row 4: C. Kaveski, D. Perkins, W. Mingus, G. Bussa, M. Warner, C. Chambliss, W. Martin, PJ Greeno, M. Green, T. Browning, N. Crace, Coach May, Coach Johnson, Coach McFadden, Head Coach Woodward, Coach Williams, Coach Kemper, Coach Kaskey, Mgr. Watts, Trainer Tennant.

The Pirates meet the Portsmouth West Senators at the line of scrimmage.

Seniors. Row 1: Andrew Gifford, Aaron Cowgill, Zach Cunningham, Ross Pyles, Jacob Dingess. Row 2: James Hudgel, Edwin Smith, Zach Jenkins, Billy Martin, Austin Gifford, Kasey Maxfield.