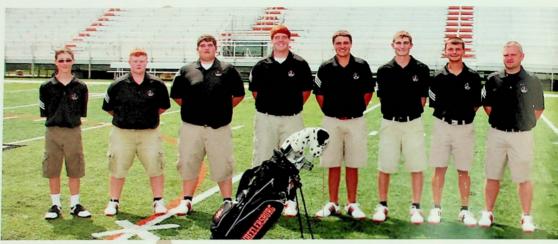

Austin Gifford fights out of the tackle by Minford.

The Pirates completed the regular season with an 8-2 record and was runner-up in the SOC II. The Valley Indians (10-0) won the Championship title. WHS entered its 24th postseason campaign in Division V, Region 19, as the No. 3 seed and hosted No. 6 Baltimore Liberty Union (8-2). The Pirates saw their postseason action end with a 13-24 loss. The Pirates compiled an 8-3 overall record. The Pirates received the Academic All-Ohio Team recognition. Eddie Miller was selected as the SOC II Back of the Year and was selected for the Division V 1st Team All-Ohio.