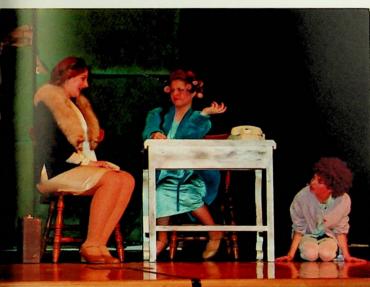

Play

The cast sings "I Know I Am Going to Like It Here".

Below center, Eliza Eaches, Hannah Duckworth, and Juliana Parlin act in the scene where Annie spends Christmas with Mr. Warbucks.

Right, Mikala Thompson, Brian Stiers, and Hannah Duckworth devise a scam.

opportunity for several elementary students to perform.

Left, the cast of the radio show performs.

Left center, Eliza Eaches, Chase Porter, Gareth Bussa, and Juliana Parlin perform the scene where Mr. Warbucks calls the F.B.I. Left, the cast sings "Hooverville." Left center, the cast sings "NYC." Below, Brian Stiers and Hannah sing "Easy Street." Below, the orphans sing "Hard-Knock Life."