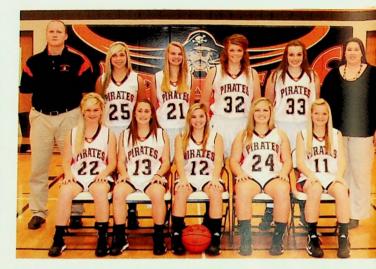

es up for the rebound.

Row 1: Ethan McCain, Dylan Mullins, Tracy Murray, Jake Darnell, Ethan Pauley. Row 2: Kyle Jenkins, Kyle Davis, Stephen Vanscoy, Sam Hall, Ben Marvin, Coach Brian Oakes

Ethan McCain drives around the paint against Vinton County.











hou





Ben Marvin goes up in the air to block the shot.

Above center, Stephen Vanscoy closely guards the Vinton County player.



Tracy Murray takes the open shot from the corner.

Kyle Jenkins draws up for a jump shot from the corner.

Above top, Sam Hall and Jake Darnell go for the loose ball.

JV

Row 1: Michal Cunningham, Brooke Smith, Catle Johnson, Taylor Dempsey, Lauren Bays. Row 2: Coach Dusty Spradlin, Laiken Salyers. Kendal Warren, Bergen Jarvis, Torl Murphy, Head Coach Amanda Skiver. Not pictured: Raygen Reyes.







| ,8" | <b>Ġ</b> , <b>O</b> [ [ ] | <b>6</b> , 8 |
|-----|---------------------------|--------------|
| WHS | JV                        | OPP          |
| 36  | Waverly                   | 31           |
| 21  | West                      | 18           |
| 33  | Valley                    | 11           |
| 32  | S. Webster                | 44           |
| 31  | Minford                   | 25           |
| 16  | Oak Hill                  | 8            |
| 25  | Northwest                 | 21           |
| 34  | Coal Grove                | 26           |
| 36  | Waverly                   | 32           |
| 35  | West                      | 21           |
| 49  | Greenup                   | 51           |
| 20  | Valley                    | 25           |
| 22  | S. Webster