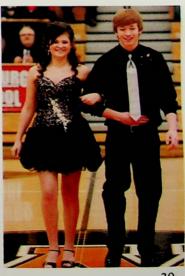

#### Basketball Homecoming

Queen Kelsey Allen is escorted by basketball captains Clay Massie and Derek Moore.

"I Hope You Dance" was the theme for the basketball homecoming ceremony held on January 25 while the Pirates hosted Valley. Reigning as Homecoming Queen was Kelsey Allen, escorted by captains Clay Massie and Derek Moore.