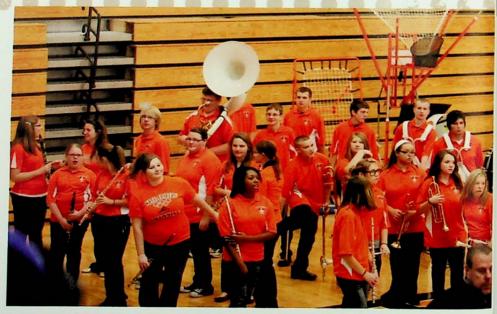

#### Instrumental Music

The Drum Line marches out to start the Pre-Game Performance. Row 1: Gavin Preast, Cody Howard, Madie Bishop. Row 2: Charity Ervin, Kade Mowery. Austin Haney. Color Guard Grace Hewitt, Libby Mallory, and Karen Jenkins stand in the tunnel.

the tunnel.

The band received an Excellent rating at the OMEA Large Group.

Honors Band: Palge Ballard, Eliza Eaches, Callle Cole, Matt Blckett. Director Mr. Smith

Senior Gavin Preast plays his guitar during the halftlme show

Emily Brewer, Matt Bicket, and Marissa McGraw play the pre-game show. Below center, the band marches to Ed Miller Stadium.

The Pep Band's flute, saxophone, and pit play "Go Big Orange".

The Pep Band's trumpet, trombone, and percussion section play "We Found Love".

Above center, the saxophone squad marches to "From Who the Sand Man Enters"
Above, Casey White plays his guitar with the Pep Band.

The Wheelersburg Marching Band gets ready to perform at the Green Marching Band Competition. WHS won Best Color Guard, Best Percussion, Best Marching, and second place overall.