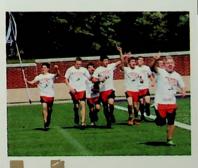

Above center, Seniors Ross Pyles and James Hudgel celebrate with their teammates after the 42-20 Pirate victory against West.

The Pirates enter the field of battle against rival Portsmouth West in the final regular season game.

# VARSITY FOOTBALL

James Hudgel and Chase
Chambliss block against Liberty
Union

MIcah McAllster runs to the sidelines against Liberty Union in the playoff game.

Above center, Aaron Cowgill gains yardage against Valley