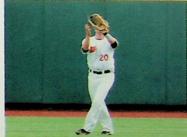

e, a first in school history, with a 4-0 win over Ridgewood as Wade Martin finished with 13 strikeouts.

Varsity

Lakota East

Col. Desales

S. Webster

Zane Trace

Waverly

B. Watterson

West Valley

Northwest

Greenup Co.

Greenup Co.

Minford

Spring Valley

Greenup Co.

S. Webster

Beechwood

Waverly

West

Valley

**Portsmouth** 

Ironton

Northwest

Minford

Ashland

Oak Hill Oak Hill

Sectional

Minford District

Alexander

Adena Regional

West

Ridgewood

State

Youngstown

Ursuline

Bloom-Carroll

OPP

4

0

0

0

2

12

0

0

3

0

2

3

10

0

6

2

3

1

2 3

a

3

3

0

2

0

0

4

WHS

6

7

5

3

6 9

5

13

8

13

0

19

3

14

7

12

6

9

10

2

9

11

8

5

4

4

2

5

hou

Garrett Carmichael scores the winning run against Waverly in the 17th inning on Dylan Miller's







Above center, Clay Massie catches a fly ball against Bloom-Carroll as Derek Arthur fields a ball in the third inning of the championship game

9 2 24







Zach Brown celebrates hitting a double in the 7th inning of the state semifinal game with Youngstown Ursuline.

Above top, Ben Arnold catches a pop fly in the state championship game against Bloom-Carroll.

RROLL B

## JV BASEBALL

Michael Green and Andrew Conn pitch for the Pirates.

Row 1: Kyle Davis, Clayton Nickel, Kyle Jenkins, Jake Darnell, Jordan Howard, Kurt Kaskey, Chance Holbrook, Row 2: Tyler Jenkins, Andrew Risner, Austin May, Wyatt Mingus, PJ Greeno, Andrew Conn, Michael Green, Coach White.







| ૢૢૢૹ૿૽ૼ | []]O[ <del>]</del> 9 | <b>E</b> 8 |
|---------|----------------------|------------|
| WHS     | JV