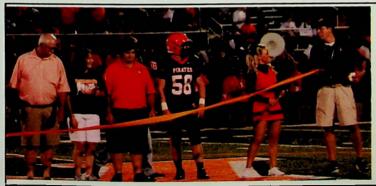

# VARSITY FOOTBALL

James Hudgel and Chase
Chambliss block against Liberty
Union

MIcah McAllster runs to the sidelines against Liberty Union in the playoff game.

Above center, Aaron Cowgill gains yardage against Valley

Austin Gifford fights out of the tackle by Minford.

The Pirates completed the regular season with an 8-2 record and was runner-up in the SOC II. The Valley Indians (10-0) won the Championship title. WHS entered its 24th postseason campaign in Division V, Region 19, as the No. 3 seed and hosted No. 6 Baltimore Liberty Union (8-2). The Pirates saw their postseason action end with a 13-24 loss. The Pirates compiled an 8-3 overall record. The Pirates received the Academic All-Ohio Team recognition. Eddie Miller was selected as the SOC II Back of the Year and was selected for the Division V 1st Team All-Ohio.