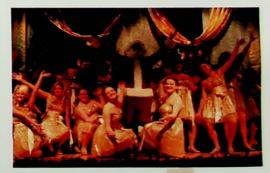

Play

The cast sings "I Know I Am Going to Like It Here".

Below center, Eliza Eaches, Hannah Duckworth, and Juliana Parlin act in the scene where Annie spends Christmas with Mr. Warbucks.

Right, Mikala Thompson, Brian Stiers, and Hannah Duckworth devise a scam.

## Musical "Annie"

On March 22-24, the
Vocal and Instrumental
Music Departments
performed the musical
"Annie" for packed
audiences, beginning with
the school performances.
"Annie" also gave the
opportunity for several

opportunity for several elementary students to perform.

Left, the cast of the radio show performs.

Left center, Eliza Eaches, Chase Porter, Gareth Bussa, and Juliana Parlin perform the scene where Mr. Warbucks calls the F.B.I. Left, the cast sings "Hooverville." Left center, the cast sings "NYC." Below, Brian Stiers and Hannah sing "Easy Street." Below, the orphans sing "Hard-Knock Life."