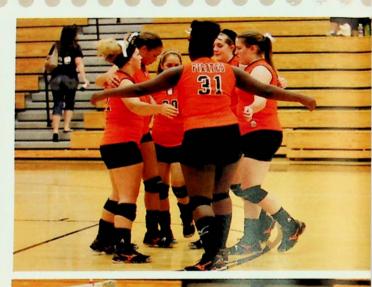

on 25-17,25-22,25-13

#### Northwest

Lost 25-15,25-11,25-16 Waverly Won 25-21,25-21,25-22 West Won 25-19,27-25,25-20 Valley Lost 25-13,25-13 Washington Court House

Lost 25-19,25-9 Unloto Lost 25-23,25-5,25-18 South

Won 20-25,25-12,26-24,25-18 Minford

Won 25-13,25-20,25-23 Oak Hill Lost

26-24,17-25,21-25,27-25,15-1<mark>2</mark> Northwest

Sectional Tournament

Won 25-7,25-13,25-6 Fairland Won 25-13,25-21,11-25,25-22,

15-8 Coal Grove

District Tournament Lost 25-23,25-11,15-16

Huntington Ross

## JV VOLLEYBALL

The Lady Pirates huddle before the match begins.

Row 1: Raygan Reyes, Alannah Bihl, Brooke Conley, Lauren Smilth, Taylor Dempsey, Catie Johnson. Row 2: Varsity Coach Kendra Massle. Becca Martin, Tori Murphy. Ra'ja Seldon, Sydney Holden, Kendal Warren, JV Coach Linda Oppy.





### [8 6] O [7] 6 8

Lost 25-8.25-6 Waverly Lost 25-22.25-23 West Lost 25-12.26-24 Valley Won 19-25.25-23.25-20 South Webster

Won 25-21,25-17 Tri-Match Won 25-19,17-25,25-16 Tri-Match

Won 25-17,25-22 Minford Won 25-16,24-26,25-21 Oak Hill Won 25-21,25-8 Northwest Lost 25-8,25-13 Waverly Lost 25-20,21-25,25-21 West Won 25-23,26-28,29-27 Valley Won 25-19,25-27,25-17 South Webster

Won 25-18,26-24 Minford Won 25-9,25-11 Oak Hill Won 25-21,25-21 Northwest





WHERA



The Lady Pirates congratulate each other after the score.



Above center, Raygan Reyes sets the ball to a teammate. Above, Alannah Bihl dives for the ball.



Andrew Risner and Andrew Green intercept the ball and move it down the field.



Chance Holbrook fights for contol of the ball against Portsmouth West





lach Jorda