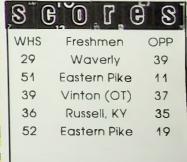

28  | Ironton      | 40  |
| 70  | Northwest    | 51  |
|     | Sectionals   |     |
| 48  | West         | 53  |
|     |              |     |
|     |              |     |

JV

Row 1: Ethan McCain, Kyle Jenkins, Brandan Adams, Jake Darnell, Hussain Shamsa. Row 2; Kyle Davis, Chase Parter, Sam Hall, Jacob Roe, Austin Stevenson, Coach Brian Oakes.













Above top, Brandon Adams drives past his opponent.

Above center, Jacob Roe goes for the lay-up for two points.



Left, Chase Porter looks for an open teammate.

Kyle Davis goes up for the rebound.

Row 1: Ethan McCain, Dylan Mullins, Tracy Murray, Jake Darnell, Ethan Pauley. Row 2: Kyle Jenkins, Kyle Davis, Stephen Vanscoy, Sam Hall, Ben Marvin, Coach Brian Oakes

Ethan McCain drives around the paint against Vinton County.











hou





Ben Marvin goes up in the air to block the shot.

Above center, Stephen Vanscoy closely guards the Vinton County player.



Tracy Murray takes the open shot from the corner.

Kyle Jenkins draws up for a jump shot from the corner.

Above top, Sam Hall and Jake Darnell go for the loose ball.

JV

Row 1: Michal Cunningham, Brooke Smith, Catle Johnson, Taylor Dempsey, Lauren Bays. Row 2: Coach Dusty Spradlin, Laiken Salyers. Kendal Warren, Bergen Jarvis, Torl Murphy, Head Coach Amanda Skiver. Not pictured: Raygen Reyes.







| ,8" | <b>Ġ</b> , <b>O</b> [ [ ] | <b>6</b> , 8 |
|-----|---------------------------|--------------|
| WHS | JV                        | OPP          |
| 36  | Waverly                   | 31           |
| 21  | West                      | 18           |
| 33