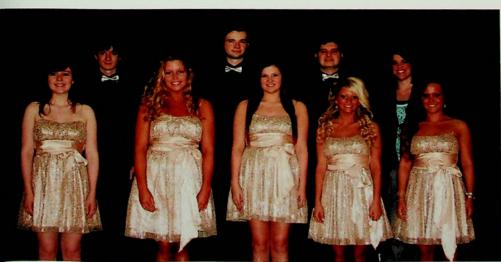

Junior Travis Sifford receives his award from Mr. McCorkle.

The Wheelersburg High School prom was held on Friday, May 10, 2013, at the SOMC Life Center. The seniors and juniors enjoyed "A Night of Enchantment". Planning for the event began months earlier with the prom committee members, under the leadership of Mrs. Linda Oppy and Mrs. Amanda Skiver. The After Prom, sponsored by junior and senior parents, was also held at the SOMC Life Center where the attendees enjoyed a night filled with fun, competition, and prizes.

Sarah Willis, Lindsey Conn, and Madison Vanderpool enjoy the prom.

After Prom Photo Booth. Row 1: Frankle Pratt, Kelsey Allen, Emily Pratt. Row 2: Cam Parsley, Derek Moore, Brian Stiers.

Center, Libby Mallory and Adam Salmons get their official photo.

Prom Princess and Prince are Mary Martin and Dylan Miller.

After Prom Photo Booth:
Wesley Wright, Chelsea Bobst, Jenny Gomez.

The 129th Annual Commencement of Wheelersburg High School was held on May 25, 2013. Total graduates in the Class of 2013 were 107: 88 at WHS, 1 full time post secondary, and 18 at the vocational school. Senior Cassidy May gave the Invocation and Benediction. Music was performed by Vocal Point and Choir Seniors. Principal Mr. Matthew McCorkle presented the Class of 2013 for diplomas to Mr. Matt Miller, President, Board of Education. The ceremony ended with the graduates tossing their caps into the air before they recessed from the WHS gymnasium.