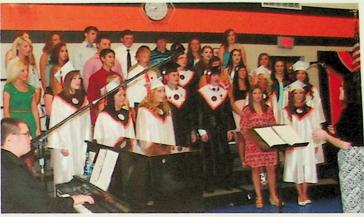

WHS Vocal Point and Choir Seniors perform the National Anthem "Star Spangled Banner" and "Seasons of Love" under the direction of Mrs. Emily Harner and accompanist Matt Bickett.

Valedictorian Casey Corlell

#### Vocal Music

Vocal Point competed in the OMEA District 17 Contest held at SSU. It was the first time any vocal group from WHS had competed. They received an overall "Superior" rating and advanced to the State level. Vocal Point received an overall "Excellent" rating at the OMEA State Contest.

Patrick Sloan sings the National Anthem at a basketball game.

Garreth Bussa sings a solo.

Above, Mixed Chorus and Vocal Point perform at the Christmas Coffee House.