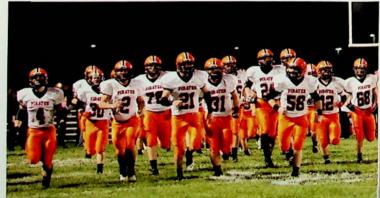

# VARSITY FOOTBALL

James Hudgel and Chase
Chambliss block against Liberty
Union

MIcah McAllster runs to the sidelines against Liberty Union in the playoff game.

Above center, Aaron Cowgill gains yardage against Valley

Austin Gifford fights out of the tackle by Minford.

The Pirates completed the regular season with an 8-2 record and was runner-up in the SOC II. The Valley Indians (10-0) won the Championship title. WHS entered its 24th postseason campaign in Division V, Region 19, as the No. 3 seed and hosted No. 6 Baltimore Liberty Union (8-2). The Pirates saw their postseason action end with a 13-24 loss. The Pirates compiled an 8-3 overall record. The Pirates received the Academic All-Ohio Team recognition. Eddie Miller was selected as the SOC II Back of the Year and was selected for the Division V 1st Team All-Ohio.