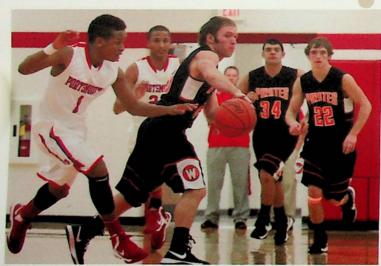

# VARSITY FOOTBALL

James Hudgel and Chase
Chambliss block against Liberty
Union

MIcah McAllster runs to the sidelines against Liberty Union in the playoff game.

Above center, Aaron Cowgill gains yardage against Valley

Austin Gifford fights out of the tackle by Minford.

The Pirates completed the regular season with an 8-2 record and was runner-up in the SOC II. The Valley Indians (10-0) won the Championship title. WHS entered its 24th postseason campaign in Division V, Region 19, as the No. 3 seed and hosted No. 6 Baltimore Liberty Union (8-2). The Pirates saw their postseason action end with a 13-24 loss. The Pirates compiled an 8-3 overall record. The Pirates received the Academic All-Ohio Team recognition. Eddie Miller was selected as the SOC II Back of the Year and was selected for the Division V 1st Team All-Ohio.