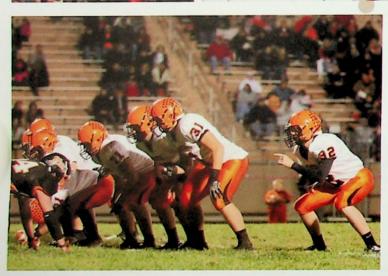

The Pirates meet the Portsmouth West Senators at the line of scrimmage.

Seniors. Row 1: Andrew Gifford, Aaron Cowgill, Zach Cunningham, Ross Pyles, Jacob Dingess. Row 2: James Hudgel, Edwin Smith, Zach Jenkins, Billy Martin, Austin Gifford, Kasey Maxfield.

Above center, Seniors Ross Pyles and James Hudgel celebrate with their teammates after the 42-20 Pirate victory against West.

The Pirates enter the field of battle against rival Portsmouth West in the final regular season game.