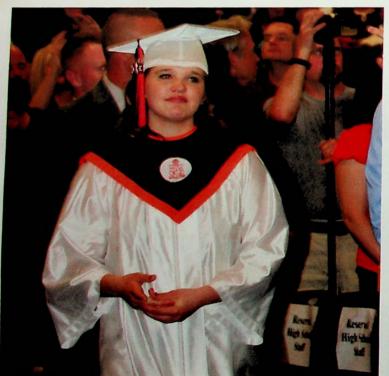

Prom Princess and Prince are Mary Martin and Dylan Miller.

After Prom Photo Booth:
Wesley Wright, Chelsea Bobst, Jenny Gomez.

The 129th Annual Commencement of Wheelersburg High School was held on May 25, 2013. Total graduates in the Class of 2013 were 107: 88 at WHS, 1 full time post secondary, and 18 at the vocational school. Senior Cassidy May gave the Invocation and Benediction. Music was performed by Vocal Point and Choir Seniors. Principal Mr. Matthew McCorkle presented the Class of 2013 for diplomas to Mr. Matt Miller, President, Board of Education. The ceremony ended with the graduates tossing their caps into the air before they recessed from the WHS gymnasium.

After being in the hospital the week before graduation, Senior Class President Brian Stiers stands to receive his diploma.

Salutatorian Brianna Boggs

Salutatorian Kristen Hammond

Cassidy May leads the invocation and benediction.