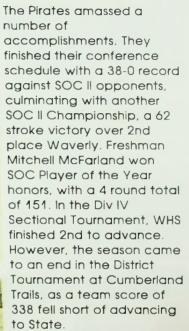

, Cori Conley



Karah Perkins, Emily Begley, and the cheerleaders cheer for the arrival of the Pirates on to the home field.



Morgan Bennington, Jeremy McLaughlin, Nick Ferguson, Michael MacDonald, Mitchell McFarland, Ben Arnold, Austin Stevenson Coach Jarod Shaw



















Mitchell McFarland tees off on #8 at Little Scioto. Michael MacDonald prepares to tee off in a match at Shawnee.

Austin Stevenson hold his finish at Little Scioto as McFarland watches.



Nick Ferguson picks a target at Little Scioto.

Jeremy McLaughlin fights through the sand at Shawnee.

Austin Stevenson and Mitchell McFarland chat during the SOC preview at Little Scloto.

# GOLF







Nick Ferguson pitches onto the green off #7 at Little Scioto. Mitchell McFarland takes alm at the par 3 14th at Shawnee



hou



Above. Morgan Bennington tees off on #2 at Shawnee.









Ben Arnold punches out of trouble on #9 at Shawnee. Above center, Ben Arnold lines up a putt at Little Scioto. Above, Ben Arnold and Mitchell McFarland are paired together for a match on the back 9 at Shawnee.

#### 8 6 0 6 8

1st of 3 West Union, North Adams, Fairfield 1st of 3 PHS, Jackson 6th of 16 Portsmouth Invitational 1st of 7 at Hilltop 1st of 6 SOC Preview 1st of 6 SOC Match 1 1st of 2 West Union 1st of 6 SOC Preview 1st of 6 SOC Match 2 1st of 3 North Adams, West Union 1st of 6 SOC Preview 1st of 6 SOC Match 3 2nd of 2 Jackson 1st of 2 East Carter 1st of 6 SOC Preview 1st of 6 SOC Match 4 1st of 6 Clay, Northwest, PHS 2nd of 11 Sectionals

9th of 12 Districts

Kristen Stringer serves the ball to her opponent.