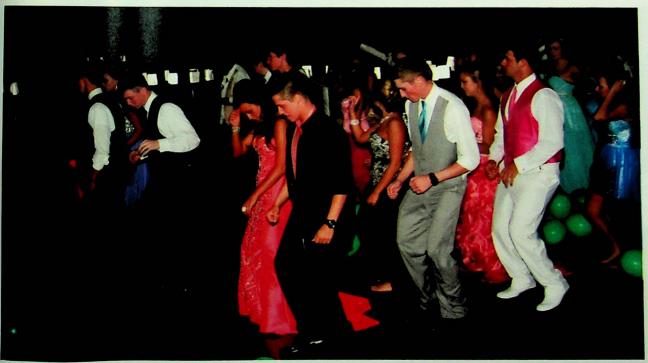

Junior Travis Sifford receives his award from Mr. McCorkle.

The Wheelersburg High School prom was held on Friday, May 10, 2013, at the SOMC Life Center. The seniors and juniors enjoyed "A Night of Enchantment". Planning for the event began months earlier with the prom committee members, under the leadership of Mrs. Linda Oppy and Mrs. Amanda Skiver. The After Prom, sponsored by junior and senior parents, was also held at the SOMC Life Center where the attendees enjoyed a night filled with fun, competition, and prizes.

Sarah Willis, Lindsey Conn, and Madison Vanderpool enjoy the prom.

After Prom Photo Booth. Row 1: Frankle Pratt, Kelsey Allen, Emily Pratt. Row 2: Cam Parsley, Derek Moore, Brian Stiers.

Center, Libby Mallory and Adam Salmons get their official photo.