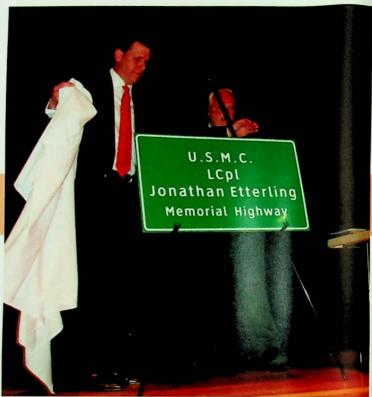

On May 14, 2013, the Fortieth Annual Scholarship Reception, "Academic Stars", was held in the cafetorium. A total of 113 students were recognized for their academic achievements, along with scholarship winners being announced for members of the Class of 2013. Dr. Terry Johnson gave a sprecial presentation in honor of Jonathan Etterling. Recognition of students and the presentation of awards were done by Mr. McCorkle and Mr. Phillips, Board of Education member. Senior Casey Coriell gave the invocation and the benediction.

Mr. McCorkle unveils the Jonathan Etterling Memorial Highway sign presented by Dr. Terry Johnson.

L. Longfellow, A. Atkins, M. Clevenger, J. McLaughlin, J. Dingus, A. Conn and M. Green walt for the reception to begin.