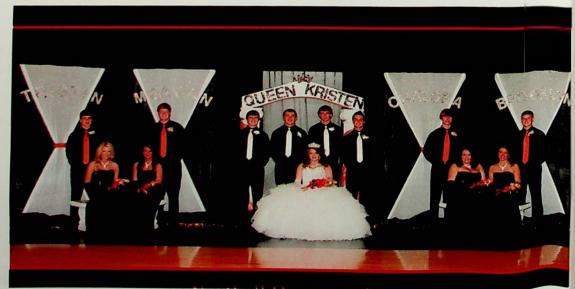

# Football Homecoming Queen Kristen Hammond is escorted by senior football cap Dingess, Rex Pyles, Aaron Cowglil, and Zach Cunningham.

Queen Kristen Hammond is escorted by senior football captains Jacob

"This Is My Now" was the theme for the football ceremony held on September 28. Reigning as Homecoming Queen was Kristen Hammond. The cheerleaders sponsored a dance to honor the queen and her court immediately after the game.

isa

Senior Attendant Chelsea Bobst and escort Chancey Bender.

Junior Attendant Meagan Swick and escort Michael MacDonald.

Sophomore Attendant and escort Andrew Conn.

Freshman Attendant Tristin Bender and escort Kyle Davis.