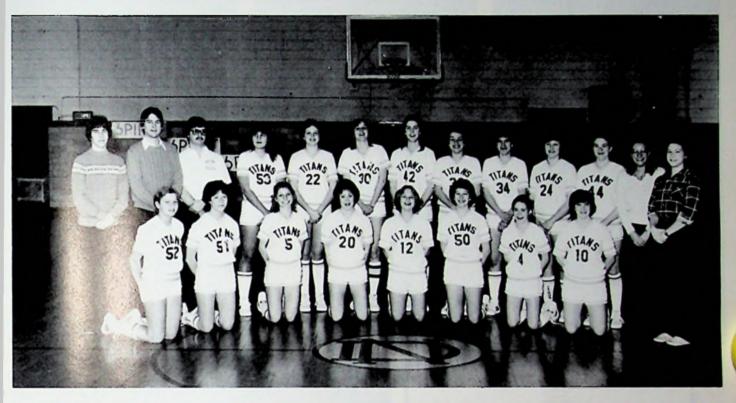

### RESERVE BASKETBALL

Front Row-Mark Nichols, Tom Robinson, Tom Graf, J.D. Mullens, Terry Brunner, Troy Delabar. Back Row-Tim Wells, Tim Harr, J.R. Phillips, Kevin Noel, Joe Hull, Coach Mike Schimdt

#### RESERVES FINISH SEASON ON TOP

|      | 1 1 11             |     |
|------|--------------------|-----|
|      | Reserve Basketball |     |
| NDHS |                    | OPP |
| 30   | Eastern            | 61  |
| 28   | Western            | 33  |
| 38   | East               | 34  |
| 32   | Northwest          | 39  |
| 28   | New Boston         | 33  |
| 51   | Rock Hill          | 49  |
| 58   | Green              | 18  |
| 44   | Peebles            | 46  |
| 34   | Valley             | 33  |
| 37   | Minford            | 52  |
| 45   | Clay               | 44  |
| 45   | West               | 46  |
| 42   | South Webster      | 29  |
| 53   | East               | 34  |
| 27   | Wheelersburg       | 39  |
| 49   | New Boston         | 37  |
| 56   | Green              | 34  |
| 40   | Bishop Flaget      | 43  |
| 41   | Clay               | 38  |
| 44   | South Webster      | 41  |