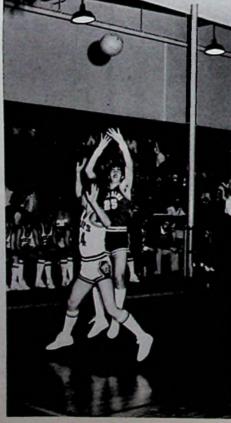

### VARSITY BASKETBALL

Left to right: Steve Kempf, Coach, Scott Essman, Dan Schmidt, Joe Miller, Rob Pierron, Chuck Dettwiller, Duane Stone, Jeff Wells, Joe Nichols, Mike Eckstein, Teresa Melcher, Statistician.

#### SENIOR TITANS

Left to right: Dan Schmidt Joe Miller Rob Pierron Duane Stone Joe Nichols

|      | Varsity Scores       |     |
|------|----------------------|-----|
|      | raisity ces.es       |     |
|      |                      |     |
| NDHS |                      | OPP |
| 18   | Green                | 24  |
| 50   |                      | 69  |
| 50   |                      | 43  |
| 62   | Eastern              | 31  |
| 49   | Western              | 42  |
| 53   | East                 | 40  |
| 60   |                      | 54  |
| 63   | Northwest            | 51  |
| 59   | New Boston           | 49  |
| 63   |                      | 42  |
| 73   | Rock Hill            | 78  |
| 60   | Peebles              | 73  |
| 72   | Valley               | 62  |
| 66   | Minford              | 57  |
| 56   | Clay                 | 59  |
| 48   | West                 | 42  |
| 61   |                      | 37  |
| 49   | South Webster        | 57  |
| 44   |                      | 65  |
| 43   | Wheelersburg         | 65  |
| 56   | Flaget               | 37  |
|      | Sectional Tournament |     |
| 53   | New Boston           | 45  |
| 37   | Clay                 | 55  |
|      |                      |     |
|      |                      |     |
|      |                      |     |