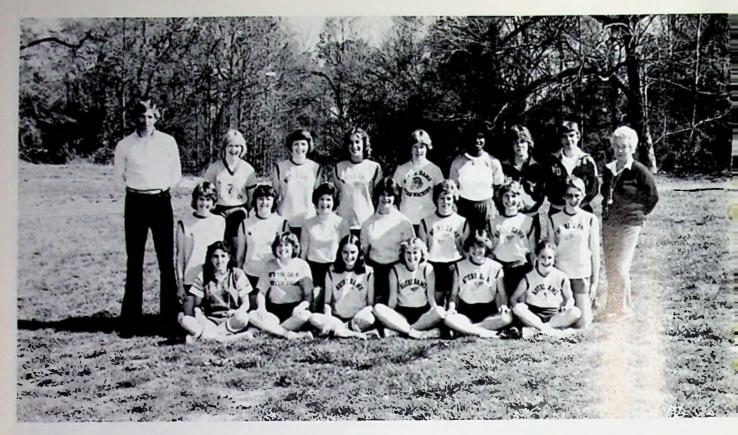

Tim Wells

Scott McBride

Chuck Green

**Bob Hull** 

Bowman wins the State High Jump

Front Row-Barb Kirby, Beth Noel, Teresa Melcher, Lisa Reinhardt, Meg Decker, Laura Porginski. 2nd Row-Mary Sullivan, Leanne Stone, Jenny Weems, Kim Clifford, Kathy Sullivan, Dory Graf, Suzanne Conners. Back Row-Steve Kempf-Coach, Michele Mantell, Debbie Pack, Jane Mohr, Jill Hartard, Stephanie Allen, Diane Sullivan, Carolyn Kale, Nellie Weems-Asst. Coach.

#### Girls Track Results

Wheelersburg Invitational-2nd Place
Minford Invitational-3rd Place
Notre Dame Relays-2nd Place
South Webster Invitational-1st Place
Sectional-1st Place
District-4th Place
State Qualifiers
Debbie Pack-High Jump
100 & 200 Meters-Laua Porginski
Monica Vetter-400 Relay
Lisa Reinhardt
Dory Graf
Laura Porginski