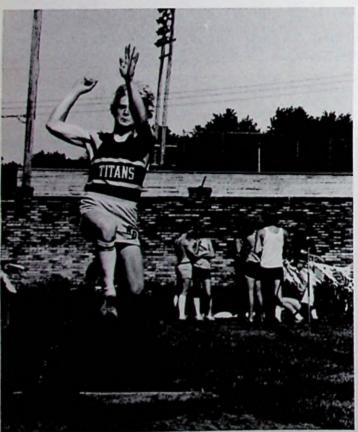

# **BOYS TRACK**

Front Row-Pat Harris, Mike Reinhardt, Chris Livingston, Don Byrd, Dan Malone, John Yeagle, Chris Fleming, Dan Gemperline, Scott Bowman, Jim Kielmar, Mike Vassar, Joe Kirby. 2nd Row-Paul Varacalli, John Decker, Bob Hull, Mark Dillow, Joe Hull, Scott McBride, Andy Bailey, Ken Petry, Steve Essman, Brian Gillen, Brian Witter, Kyle Purpura, Tom Robinson. Back Row-John Trone, Tom Graf, Tom Kayser, Kevin Noel, Jeff Wells, Tim Wells, Tom Bowman, Mark Chandler, Mike Eckstein, Chuck Green, Ed Sullivan, Jamie Donaldson, J.R. Phillips.

Tim Wells

Scott McBride

Chuck Green

**Bob Hull** 

Bowman wins the State High Jump

Front Row-Barb Kirby, Beth Noel, Teresa Melcher, Lisa Reinhardt, Meg Decker, Laura Porginski. 2nd Row-Mary Sullivan, Leanne Stone, Jenny Weems, Kim Clifford, Kathy Sullivan, Dory Graf, Suzanne Conners. Back Row-Steve Kempf-Coach, Michele Mantell, Debbie Pack, Jane Mohr, Jill Hartard, Stephanie Allen, Diane Sullivan, Carolyn Kale, Nellie Weems-Asst. Coach.