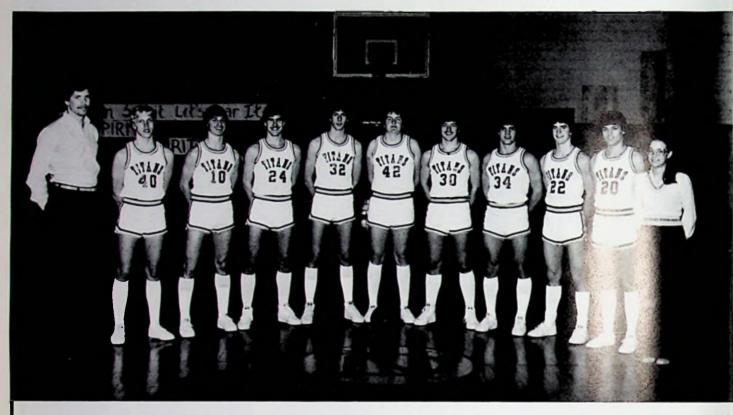

### VARSITY BASKETBALL

Left to right: Steve Kempf, Coach, Scott Essman, Dan Schmidt, Joe Miller, Rob Pierron, Chuck Dettwiller, Duane Stone, Jeff Wells, Joe Nichols, Mike Eckstein, Teresa Melcher, Statistician.

#### SENIOR TITANS

Left to right: Dan Schmidt Joe Miller Rob Pierron Duane Stone Joe Nichols

|      | Varsity Scores       |     |
|------|----------------------|-----|
|      | raisity ces.es       |     |
|      |                      |     |
| NDHS |                      | OPP |
| 18   | Green                | 24  |
| 50   |                      | 69  |
| 50   |                      | 43  |
| 62   | Eastern              | 31  |
| 49   | Western              | 42  |
| 53   | East                 | 40  |
| 60   |                      | 54  |
| 63   | Northwest            | 51  |
| 59   | New Boston           | 49  |
| 63   |                      | 42  |
| 73   | Rock Hill            | 78  |
| 60   | Peebles              | 73  |
| 72   | Valley               | 62  |
| 66   | Minford              | 57  |
| 56   | Clay                 | 59  |
| 48   | West                 | 42  |
| 61   |                      | 37  |
| 49   | South Webster        | 57  |
| 44   |                      | 65  |
| 43   | Wheelersburg         | 65  |
| 56   | Flaget               | 37  |
|      | Sectional Tournament |     |
| 53   | New Boston           | 45  |
| 37   | Clay                 | 55  |
|      |                      |     |
|      |                      |     |
|      |                      |     |