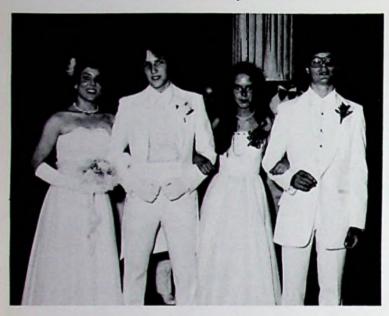

# THE 1981 JUNIOR-SENIOR PROM

Mary Lynn and H.D., Carrie and Drew

Held at Elks Country Club, Nightship performed at the prom

Lisa and Bill

Lisa and Joe