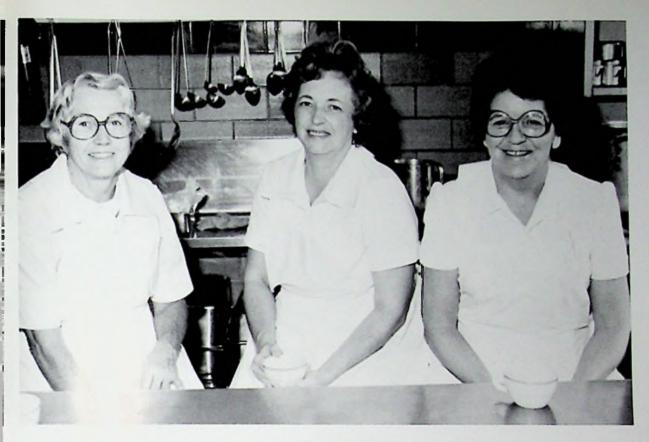

Judy Widman, Spanish

Dave Piatt, Industrial Arts, Mechanical Drawing

Cafeteria Workers-Lucille Brown, Dot Gerken, Phyllis Kempf

Ed Schmidt, Maintenance

Dave Hill, Maintenance