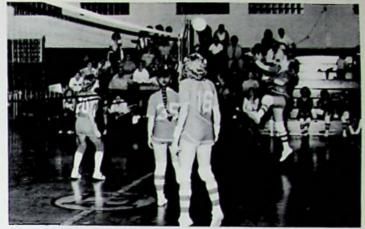

## GIRLS VOLLEYBALL

Row One-Carolyn Kale, Carrie Walsh, Mary Quitter, Leanne Stone, Trish Nelson, Laura Frederick, Row Two-Maureen Martin, Coach Jean Emnett, Mary Lynn Finn, Debbie Reed, Debbie Pack, Connie Mantell.

#### VOLLEYBALL SCORES

| NDHS |                 | OPP     | NDHS       |                   | OPP    |
|------|-----------------|---------|------------|-------------------|--------|
| 15   | West            | 12      | 15         | Minford           | 9      |
| 15   |                 | 13      | 15         | TVIIII OI Q       | 3      |
| 15   | Portsmouth      | 9       | 15         | East              | 3<br>7 |
| 15   | i ortsinou(ii   | 9       | 15         | Last              | 13     |
| 15   | East            | 9       | 15         | New Boston        | 13     |
| 15   | Last            | 17      | 15         | IAEM DOZIOII      | 3      |
| 15   |                 | 6       |            | Eastern           | 15     |
| 15   | New Boston      | _       | 5<br>5     | Eastern           | 15     |
| 17   | New Boston      | 0       | 15         | C                 | 1      |
| 7    | Valla           | 15      | 15         | Green             | 7      |
| 7 5  | Valley          | 15      |            |                   |        |
| 15   | N               | 15      | 15         | Minford           | 10     |
|      | Northwest       | 5       | 15         |                   | 3      |
| 18   |                 | 16      | 15         | Eastern-West      | 9 1 2  |
| 15   | Wheelersburg    | 8       | 15         |                   | 1      |
| 15   |                 | 11      | 15         | So. Webster       | -      |
| 15   | Green           | 1       | 15         |                   | 11     |
| 15   |                 | 4       | 10         | Clay              | 15     |
| 15   | Clay            | 13      | 3          |                   | 15     |
| 8    |                 | 15      |            |                   |        |
| 14   |                 | 6       |            |                   |        |
| 15   | South Webster   | 9       |            |                   |        |
| 8    |                 | 15      |            |                   |        |
| 15   |                 | 9       |            |                   |        |
|      | Congratulations | Maureen | Martin, Co | each of the Year. |        |