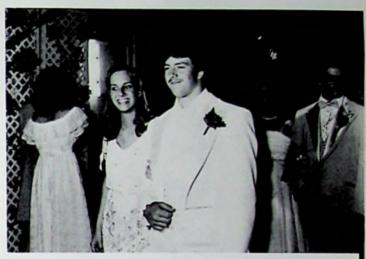

# THE 1981 JUNIOR-SENIOR PROM

Mary Lynn and H.D., Carrie and Drew

Held at Elks Country Club, Nightship performed at the prom

Lisa and Bill

Lisa and Joe