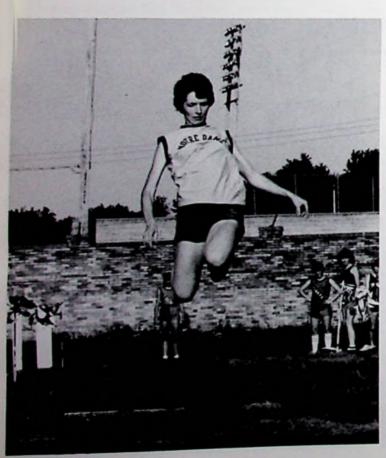

Tim Wells

Scott McBride

Chuck Green

**Bob Hull** 

Bowman wins the State High Jump

Front Row-Barb Kirby, Beth Noel, Teresa Melcher, Lisa Reinhardt, Meg Decker, Laura Porginski. 2nd Row-Mary Sullivan, Leanne Stone, Jenny Weems, Kim Clifford, Kathy Sullivan, Dory Graf, Suzanne Conners. Back Row-Steve Kempf-Coach, Michele Mantell, Debbie Pack, Jane Mohr, Jill Hartard, Stephanie Allen, Diane Sullivan, Carolyn Kale, Nellie Weems-Asst. Coach.

#### Girls Track Results

Wheelersburg Invitational-2nd Place
Minford Invitational-3rd Place
Notre Dame Relays-2nd Place
South Webster Invitational-1st Place
Sectional-1st Place
District-4th Place
State Qualifiers
Debbie Pack-High Jump
100 & 200 Meters-Laua Porginski
Monica Vetter-400 Relay
Lisa Reinhardt
Dory Graf
Laura Porginski

Debbie Placed 5th in the State High Jump

Jane Mohr

Lisa Phillips

Jean Emnett

Dory Graf

Lisa Phillips

Debbie Pack

Monica Vetter