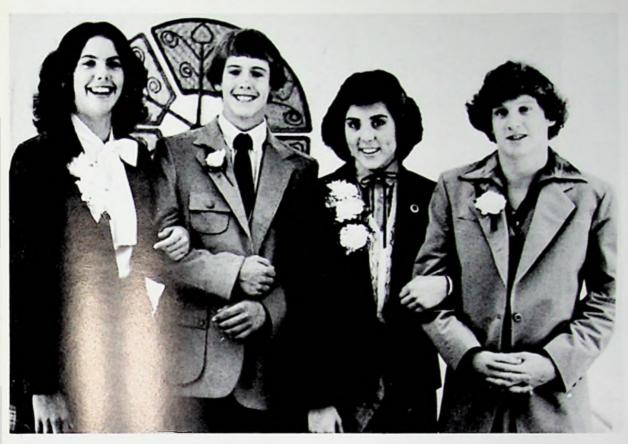

### **HOMECOMING 1980**

1st Attendant-Debbie Reed Escorted by Jeff Sanders

2nd Attendant-Jo Ellen Gemperline Escorted by Brian Ross

3rd Attendant-Laura Wood Escorted by Bryan Lacy

4th Attendant-Amy Sand Escorted by H.D. Oberling

Our Queen-Lisa Phillips Escorted by Joe Miller

Titan Queen

The Queen and her court were honored at the Home-coming Dance at the C.A.Y. following the football game. Music was provided by Gary Rivers of WNXT.