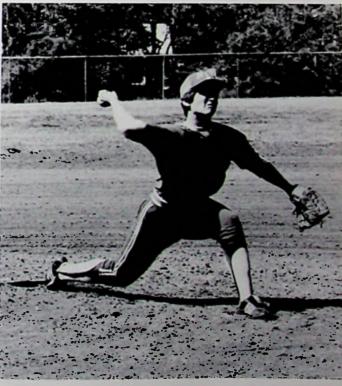

# BASEBALL TEAM CLENCHES

Front Row: Troy Delabar, Ed Porginski, Don Barrett, David Vita, Dave Barrett, Tom Schuttinger, Mike Mantel, Manager. Back Row: Scott Essman, Jeff Wells, Tim Harr, Tye Schuttinger, Duane Stone, Chuck Dettwiller, Joe Miller, Mike Eckstein, Chris Skeens, J.R. Phillips.