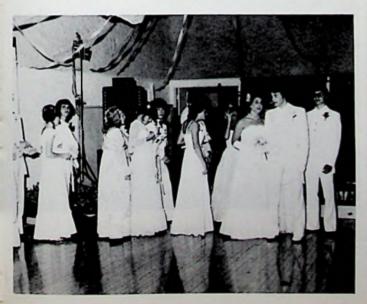

# THE 1981 JUNIOR-SENIOR PROM

Mary Lynn and H.D., Carrie and Drew

Held at Elks Country Club, Nightship performed at the prom

Lisa and Bill

Lisa and Joe

# SHADOWS IN THE MOONLIGHT

Hostesses-Mary Schaefer, Kit Mahle, Michele Mantell, Kathy Sullivan, Julie Welsh, Kelly Gerken.

Angie and Duane

Allison and Tye

Debbie and Mike

Debbie and Alan