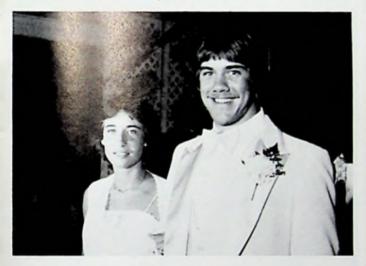

# THE 1981 JUNIOR-SENIOR PROM

Mary Lynn and H.D., Carrie and Drew

Held at Elks Country Club, Nightship performed at the prom

Lisa and Bill

Lisa and Joe