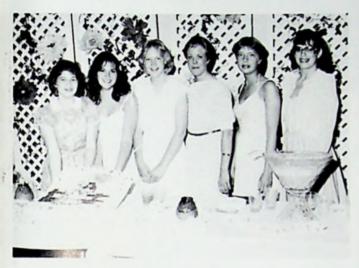

# SHADOWS IN THE MOONLIGHT

Hostesses-Mary Schaefer, Kit Mahle, Michele Mantell, Kathy Sullivan, Julie Welsh, Kelly Gerken.

Angie and Duane

Allison and Tye

Debbie and Mike

Debbie and Alan