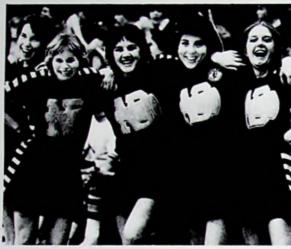

### VARSITY CHEER-LEADERS

Left to Right; Julia Lindsey, Carrie Walsh, Mary Lynn Finn, Debbie Reed, Monica Vetter, Lisa Reinhardt.

Carrie Walsh

Mary Lynn Finn

Monica Vetter

Debbie Reed, Captain

"Shout It Out"