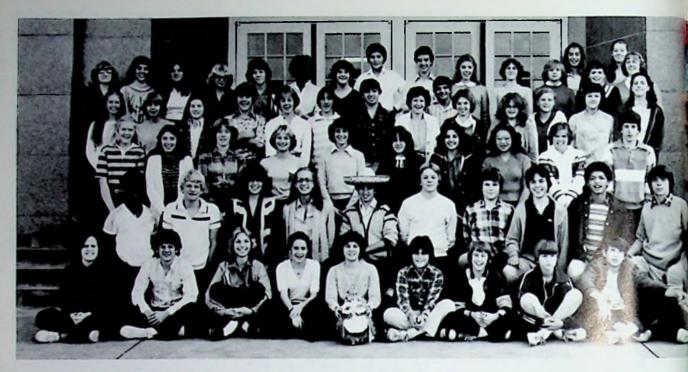

# SENIORS

Class Officers President-Drew Thatcher Vice President-Dave Barrett Secretary-JoEllen Gemperline Treasurer-Mike Russell

Dan Augustin

Nancy Augustin

Annmarie Banchy

**Dave Barrett** 

Don Barrett

Marc Benbow

Mary Dee Bennie

Ed Born

Tom Bowman

Mary Canter

Karen Coriell

**Bob Decker** 

Zach Donaldson

Lisa Donini

Bill Doyle

Jean Emnett

Alan Frederick

JoEllen Gemperline

Patrick Gemperline

Vince Gillen

Mike Harris

Jenny Hartard

Teresa Heising

Mary Horton

Depuis Hull

Dave Jackson

Carolyn Kale

Julia Lindsey

Rob Martin

Teresa Melcher

Joe Miller

Mike Miller

Kevin Moore

Trish Nelson

Joe Nichols

H.D. Oberling

Debbie Pack

Scott Parker

Teresa Parker

Tim Paul

Lisa Phillips

**Rob Pierron** 

Mary Quitter

Debbie Reed

**Brian Ross** 

Mike Russell

Amy Sand

Jeff Sanders

Dan Schmidt

**Tye Schuttinger** 

John Shepherd

Mark Sommer

**Duane Stone** 

Mary Sullivan

**Drew Thatcher** 

**Chuck Tinsley** 

Angie Varhola

Allison Waller

Laura Wood

Not Pictured: Scott Carson, Bryan Lacy, Care Lacy, Prent Nibert