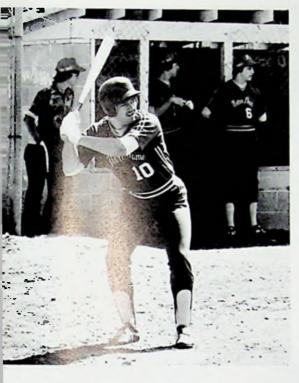

# BASEBALL TEAM CLENCHES

Front Row: Troy Delabar, Ed Porginski, Don Barrett, David Vita, Dave Barrett, Tom Schuttinger, Mike Mantel, Manager. Back Row: Scott Essman, Jeff Wells, Tim Harr, Tye Schuttinger, Duane Stone, Chuck Dettwiller, Joe Miller, Mike Eckstein, Chris Skeens, J.R. Phillips.

# ITS THIRD SECTIONAL WIN

Duane at bat

J.R. looking determined

Good catch, Scott

Freshman pitcher, Tim Harr