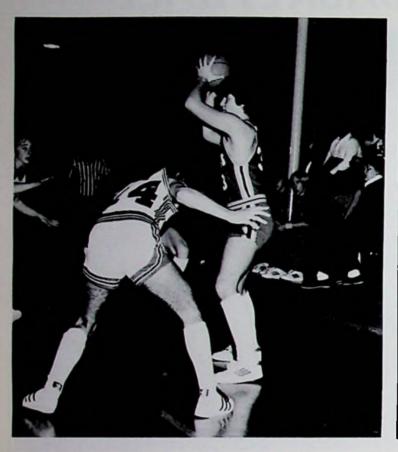

#### SENIOR TITANS

Left to right: Dan Schmidt Joe Miller Rob Pierron Duane Stone Joe Nichols

|      | Varsity Scores       |     |
|------|----------------------|-----|
|      | raisity ces.es       |     |
|      |                      |     |
| NDHS |                      | OPP |
| 18   | Green                | 24  |
| 50   |                      | 69  |
| 50   |                      | 43  |
| 62   | Eastern              | 31  |
| 49   | Western              | 42  |
| 53   | East                 | 40  |
| 60   |                      | 54  |
| 63   | Northwest            | 51  |
| 59   | New Boston           | 49  |
| 63   |                      | 42  |
| 73   | Rock Hill            | 78  |
| 60   | Peebles              | 73  |
| 72   | Valley               | 62  |
| 66   | Minford              | 57  |
| 56   | Clay                 | 59  |
| 48   | West                 | 42  |
| 61   |                      | 37  |
| 49   | South Webster        | 57  |
| 44   |                      | 65  |
| 43   | Wheelersburg         | 65  |
| 56   | Flaget               | 37  |
|      | Sectional Tournament |     |
| 53   | New Boston           | 45  |
| 37   | Clay                 | 55  |
|      |                      |     |
|      |                      |     |
|      |                      |     |

### TIP IT TO A TITAN