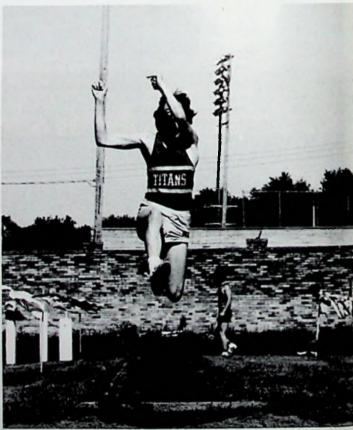

# **BOYS TRACK**

Front Row-Pat Harris, Mike Reinhardt, Chris Livingston, Don Byrd, Dan Malone, John Yeagle, Chris Fleming, Dan Gemperline, Scott Bowman, Jim Kielmar, Mike Vassar, Joe Kirby. 2nd Row-Paul Varacalli, John Decker, Bob Hull, Mark Dillow, Joe Hull, Scott McBride, Andy Bailey, Ken Petry, Steve Essman, Brian Gillen, Brian Witter, Kyle Purpura, Tom Robinson. Back Row-John Trone, Tom Graf, Tom Kayser, Kevin Noel, Jeff Wells, Tim Wells, Tom Bowman, Mark Chandler, Mike Eckstein, Chuck Green, Ed Sullivan, Jamie Donaldson, J.R. Phillips.

Tim Wells

Scott McBride

Chuck Green

**Bob Hull** 

Bowman wins the State High Jump

Front Row-Barb Kirby, Beth Noel, Teresa Melcher, Lisa Reinhardt, Meg Decker, Laura Porginski. 2nd Row-Mary Sullivan, Leanne Stone, Jenny Weems, Kim Clifford, Kathy Sullivan, Dory Graf, Suzanne Conners. Back Row-Steve Kempf-Coach, Michele Mantell, Debbie Pack, Jane Mohr, Jill Hartard, Stephanie Allen, Diane Sullivan, Carolyn Kale, Nellie Weems-Asst. Coach.