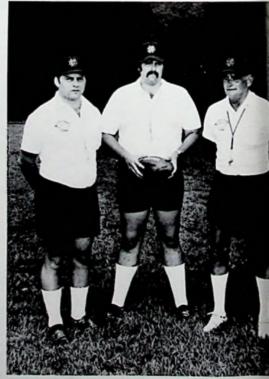

### VARSITY FOOTBALL

Front Row-Dennis Hull, Ed Born, Duane Stone, Don Barrett, Dave Jackson, Mark Sommer, Dan Schmidt, Tom Bownen, Rob Martin, Rob Pierron, Tye Schuttinger, Joe Nichols, Dave Barrett, Arty Chucales. Second Row-Charles Burgbacher, Head Canch, John Hall, John Dilts, Andy Ellsesser, Mark Chandler, Jamie Donaldson, Chuck Dettwiller, Scott Essman, Tom Mantel, Ed Sullivan, Scott Sand, Mike Eckstein, Rich Kielmar, Steve Porginski, Brian Witter, Tom Robinson. Third Row-Randy Martin, Asst. Coach, J.O. Mullen, Paul Varacalli, Bruce Vetter, Brett Hairston, Tom Graf, Tom Schuttinger, Tom Kayser, J.R. Phillips, Kevin Noel, Chuck Green, Chris Skeens, Joe Hull, Steve Essman, Jerry Morgan, Ed Schmidt; Asst. Coach.