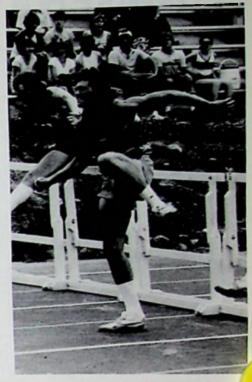

# **BOYS TRACK**

Front Row-Pat Harris, Mike Reinhardt, Chris Livingston, Don Byrd, Dan Malone, John Yeagle, Chris Fleming, Dan Gemperline, Scott Bowman, Jim Kielmar, Mike Vassar, Joe Kirby. 2nd Row-Paul Varacalli, John Decker, Bob Hull, Mark Dillow, Joe Hull, Scott McBride, Andy Bailey, Ken Petry, Steve Essman, Brian Gillen, Brian Witter, Kyle Purpura, Tom Robinson. Back Row-John Trone, Tom Graf, Tom Kayser, Kevin Noel, Jeff Wells, Tim Wells, Tom Bowman, Mark Chandler, Mike Eckstein, Chuck Green, Ed Sullivan, Jamie Donaldson, J.R. Phillips.

# DISTRICT TRACK MEET

Steve Porginski

Lisa Reinhardt

Tom Bowman

Laura Porginski

**Bob Hull** 

Monica Vetter