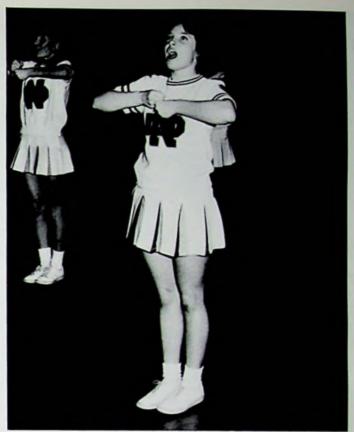

### VARSITY CHEER-LEADERS

Left to Right; Julia Lindsey, Carrie Walsh, Mary Lynn Finn, Debbie Reed, Monica Vetter, Lisa Reinhardt.

Carrie Walsh

Mary Lynn Finn

Monica Vetter

Debbie Reed, Captain

"Shout It Out"