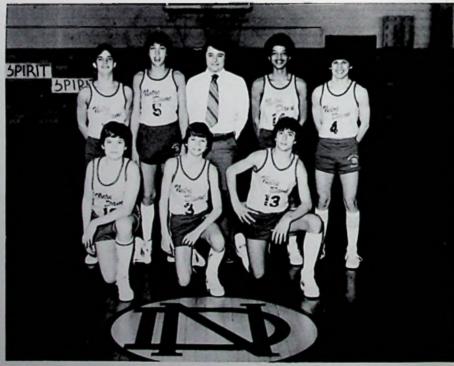

### FRESHMEN

Row One-Steve Scherer, Mike Reinhardt, Ed Porginski, Row Two-David Vita, Chris Livingston, Marty Scott, Coach, Patrick Harris, Kyle Purpura