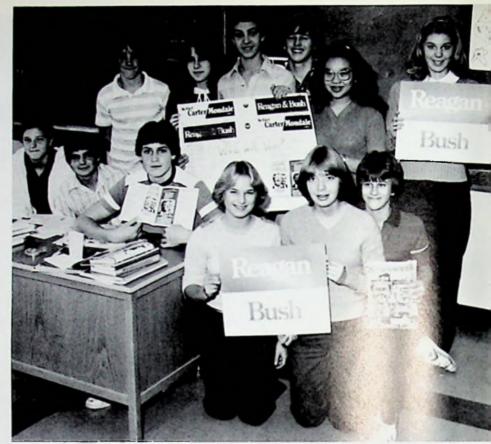

### MOVING INTO THE EIGHTIES

1980 was indeed a momentous year full of political drama and natural disasters. Americans witnessed the tumult of a presidential election, the drawn out anguish of the hostages, and the most awesome image of all: the mighty volcanic eruption that tore off the top of Mount St. Helens. There were shining moments too. Against incredible odds, the U.S. Olympic Hockey Team captured a gold medal by defeting the Russians. There was the return of six Americans who escaped from Iran and a surge of good feeling toward Canada, which hid them and smuggled them home. From nearly a billion miles away, Voyager I sent back amazing pictures of the braided rings of Saturn.

The first year of the new decade held many surprises. There was the time when all of America thought Edward Kennedy clearly had the Democratic nomination for the asking. Things weren't always what they seemed. Jimmy Carter lost his bid for a second term, and Ronald Reagan, our newly elected president, was named Man of the Year by Time.