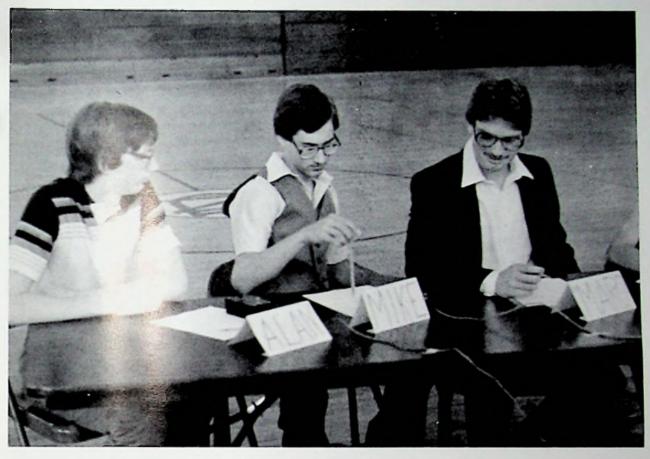

### QUIZ BOWL

Upperclass Members-Alan Frederick, Mike Papay, Marc Benbow

Advisor-Kathy Griffith

The principles behind Quiz Bowl are to recognize and help stimulate scholastic achievement and to focus on the positive actions of today's youth. Members of the Notre Dame Quiz Bowl team: Seniors-Marc Benbow, captain, Alan Frederick and Teresa Melcher; Juniors-Mike Ecstein, Laura Frederick, Mike Papay and Mary Stephenson; Sophomores-Amy Gemperline and Tricia Linn; Freshmen-Suzanne Connors and Aki Temponeras. The team finished with a 10-2 record.