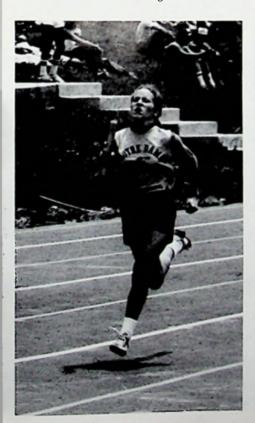

Tim Wells

Scott McBride

Chuck Green

**Bob Hull** 

Bowman wins the State High Jump

Front Row-Barb Kirby, Beth Noel, Teresa Melcher, Lisa Reinhardt, Meg Decker, Laura Porginski. 2nd Row-Mary Sullivan, Leanne Stone, Jenny Weems, Kim Clifford, Kathy Sullivan, Dory Graf, Suzanne Conners. Back Row-Steve Kempf-Coach, Michele Mantell, Debbie Pack, Jane Mohr, Jill Hartard, Stephanie Allen, Diane Sullivan, Carolyn Kale, Nellie Weems-Asst. Coach.

#### Girls Track Results

Wheelersburg Invitational-2nd Place
Minford Invitational-3rd Place
Notre Dame Relays-2nd Place
South Webster Invitational-1st Place
Sectional-1st Place
District-4th Place
State Qualifiers
Debbie Pack-High Jump
100 & 200 Meters-Laua Porginski
Monica Vetter-400 Relay
Lisa Reinhardt
Dory Graf
Laura Porginski

Debbie Placed 5th in the State High Jump

Jane Mohr

Lisa Phillips

Jean Emnett

Dory Graf

Lisa Phillips

Debbie Pack

Monica Vetter