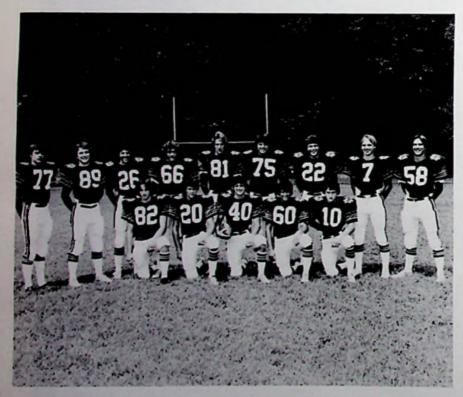

### VARSITY FOOTBALL

Front Row-Dennis Hull, Ed Born, Duane Stone, Don Barrett, Dave Jackson, Mark Sommer, Dan Schmidt, Tom Bownen, Rob Martin, Rob Pierron, Tye Schuttinger, Joe Nichols, Dave Barrett, Arty Chucales. Second Row-Charles Burgbacher, Head Canch, John Hall, John Dilts, Andy Ellsesser, Mark Chandler, Jamie Donaldson, Chuck Dettwiller, Scott Essman, Tom Mantel, Ed Sullivan, Scott Sand, Mike Eckstein, Rich Kielmar, Steve Porginski, Brian Witter, Tom Robinson. Third Row-Randy Martin, Asst. Coach, J.O. Mullen, Paul Varacalli, Bruce Vetter, Brett Hairston, Tom Graf, Tom Schuttinger, Tom Kayser, J.R. Phillips, Kevin Noel, Chuck Green, Chris Skeens, Joe Hull, Steve Essman, Jerry Morgan, Ed Schmidt; Asst. Coach.

SENIORS Front Row-Ed Born, Don Barrett, Joe Nichols, Dave Barrett, Arty Chucales. Back Row-Dennis Hull, Duane Stone, Dave Jackson, Rob Pierron, Rob Martin, Tom Bowman, Dan Schmidt, Tye Schuttinger.

Charles Burgbacher, Head Coach, Randy Martin, Asst. Coach, Ed Schmidt, Asst. Coach.