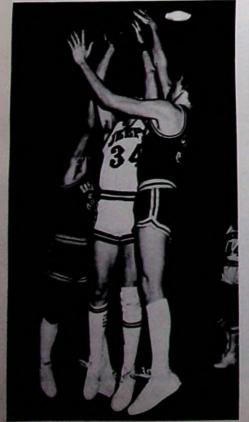

### VARSITY BASKETBALL

Left to right: Steve Kempf, Coach, Scott Essman, Dan Schmidt, Joe Miller, Rob Pierron, Chuck Dettwiller, Duane Stone, Jeff Wells, Joe Nichols, Mike Eckstein, Teresa Melcher, Statistician.

#### SENIOR TITANS

Left to right: Dan Schmidt Joe Miller Rob Pierron Duane Stone Joe Nichols

|      | Varsity Scores       |     |
|------|----------------------|-----|
|      | raisity ces.es       |     |
|      |                      |     |
| NDHS |                      | OPP |
| 18   | Green                | 24  |
| 50   |                      | 69  |
| 50   |                      | 43  |
| 62   | Eastern              | 31  |
| 49   | Western              | 42  |
| 53   | East                 | 40  |
| 60   |                      | 54  |
| 63   | Northwest            | 51  |
| 59   | New Boston           | 49  |
| 63   |                      | 42  |
| 73   | Rock Hill            | 78  |
| 60   | Peebles              | 73  |
| 72   | Valley               | 62  |
| 66   | Minford              | 57  |
| 56   | Clay                 | 59  |
| 48   | West                 | 42  |
| 61   |                      | 37  |
| 49   | South Webster        | 57  |
| 44   |                      | 65  |
| 43   | Wheelersburg         | 65  |
| 56   | Flaget               | 37  |
|      | Sectional Tournament |     |
| 53   | New Boston           | 45  |
| 37   | Clay                 | 55  |
|      |                      |     |
|      |                      |     |
|      |                      |     |