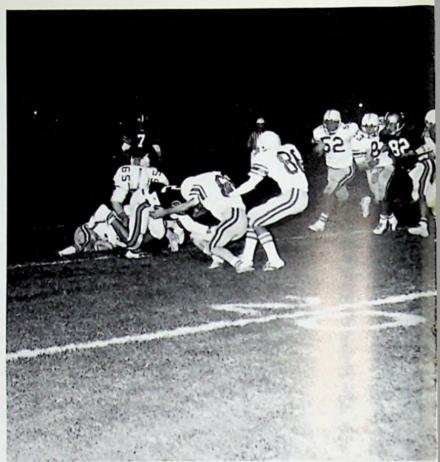

### VARSITY FOOTBALL

Front Row-Dennis Hull, Ed Born, Duane Stone, Don Barrett, Dave Jackson, Mark Sommer, Dan Schmidt, Tom Bownen, Rob Martin, Rob Pierron, Tye Schuttinger, Joe Nichols, Dave Barrett, Arty Chucales. Second Row-Charles Burgbacher, Head Canch, John Hall, John Dilts, Andy Ellsesser, Mark Chandler, Jamie Donaldson, Chuck Dettwiller, Scott Essman, Tom Mantel, Ed Sullivan, Scott Sand, Mike Eckstein, Rich Kielmar, Steve Porginski, Brian Witter, Tom Robinson. Third Row-Randy Martin, Asst. Coach, J.O. Mullen, Paul Varacalli, Bruce Vetter, Brett Hairston, Tom Graf, Tom Schuttinger, Tom Kayser, J.R. Phillips, Kevin Noel, Chuck Green, Chris Skeens, Joe Hull, Steve Essman, Jerry Morgan, Ed Schmidt; Asst. Coach.

#### TITANS CAPTURE DIVISION ONE CROWN

|    | Varsity Scores    |     |
|----|-------------------|-----|
| ND |                   | OPP |
| 22 | Dublin            | 26  |
| 20 | Chesapeake        | 0   |
| 44 | Sherwood Fairview | 24  |
| 36 | Green             | 0   |
| 14 | Wheelersburg      | 36  |
| 40 | Northwest         | 6   |
| 44 | East              | 0   |
| 35 | Minford           | 13  |
| 29 | Valley            | 6   |
| 34 | West              | 8   |
|    |                   |     |
|    |                   |     |
|    |                   |     |