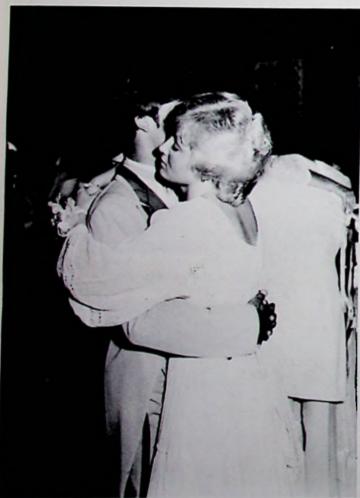

# THE 1981 JUNIOR-SENIOR PROM

Mary Lynn and H.D., Carrie and Drew

Held at Elks Country Club, Nightship performed at the prom

Lisa and Bill

Lisa and Joe

# SHADOWS IN THE MOONLIGHT

Hostesses-Mary Schaefer, Kit Mahle, Michele Mantell, Kathy Sullivan, Julie Welsh, Kelly Gerken.

Angie and Duane

Allison and Tye

Debbie and Mike

Debbie and Alan