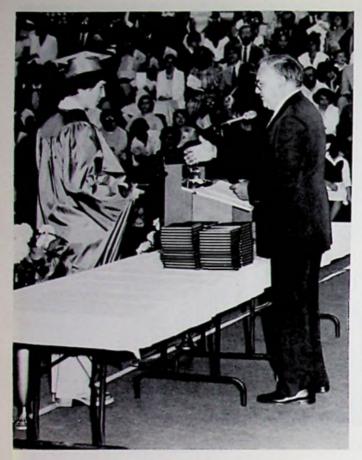

# GRADUATION

Commencement Speaker-The Honorable Robert McEwen, U.S. House of Representatives

Alan Frederick, Valedictorian

Bill Doyle, Salutatorian

Marc Benbow, West Point Apointee

Teresa Heising

Mary Dee Bennie