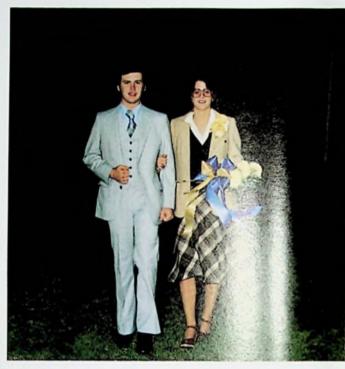

# THE 1981 JUNIOR-SENIOR PROM

Mary Lynn and H.D., Carrie and Drew

Held at Elks Country Club, Nightship performed at the prom

Lisa and Bill

Lisa and Joe