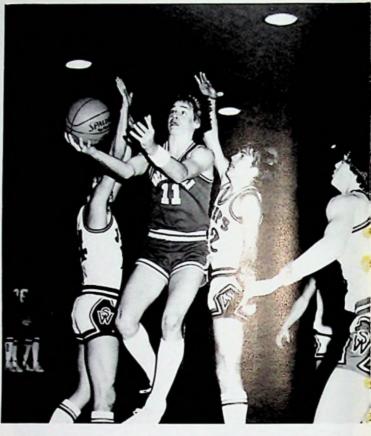

### VARSITY BASKETBALL

Left to right: Steve Kempf, Coach, Scott Essman, Dan Schmidt, Joe Miller, Rob Pierron, Chuck Dettwiller, Duane Stone, Jeff Wells, Joe Nichols, Mike Eckstein, Teresa Melcher, Statistician.

#### SENIOR TITANS

Left to right: Dan Schmidt Joe Miller Rob Pierron Duane Stone Joe Nichols

|      | Varsity Scores       |     |
|------|----------------------|-----|
|      | raisity ces.es       |     |
|      |                      |     |
| NDHS |                      | OPP |
| 18   | Green                | 24  |
| 50   |                      | 69  |
| 50   |                      | 43  |
| 62   | Eastern              | 31  |
| 49   | Western              | 42  |
| 53   | East                 | 40  |
| 60   |                      | 54  |
| 63   | Northwest            | 51  |
| 59   | New Boston           | 49  |
| 63   |                      | 42  |
| 73   | Rock Hill            | 78  |
| 60   | Peebles              | 73  |
| 72   | Valley               | 62  |
| 66   | Minford              | 57  |
| 56   | Clay                 | 59  |
| 48   | West                 | 42  |
| 61   |                      | 37  |
| 49   | South Webster        | 57  |
| 44   |                      | 65  |
| 43   | Wheelersburg         | 65  |
| 56   | Flaget               | 37  |
|      | Sectional Tournament |     |
| 53   | New Boston           | 45  |
| 37   | Clay                 | 55  |
|      |                      |     |
|      |                      |     |
|      |                      |     |