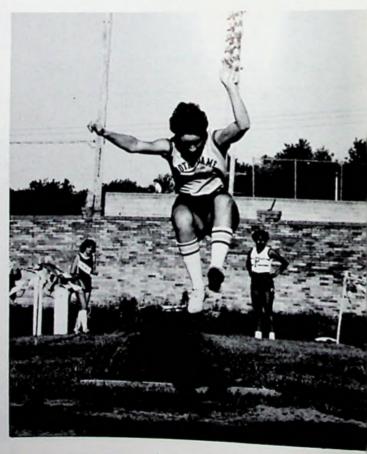

# **BOYS TRACK**

Front Row-Pat Harris, Mike Reinhardt, Chris Livingston, Don Byrd, Dan Malone, John Yeagle, Chris Fleming, Dan Gemperline, Scott Bowman, Jim Kielmar, Mike Vassar, Joe Kirby. 2nd Row-Paul Varacalli, John Decker, Bob Hull, Mark Dillow, Joe Hull, Scott McBride, Andy Bailey, Ken Petry, Steve Essman, Brian Gillen, Brian Witter, Kyle Purpura, Tom Robinson. Back Row-John Trone, Tom Graf, Tom Kayser, Kevin Noel, Jeff Wells, Tim Wells, Tom Bowman, Mark Chandler, Mike Eckstein, Chuck Green, Ed Sullivan, Jamie Donaldson, J.R. Phillips.

Tim Wells

Scott McBride

Chuck Green

**Bob Hull** 

Bowman wins the State High Jump

Front Row-Barb Kirby, Beth Noel, Teresa Melcher, Lisa Reinhardt, Meg Decker, Laura Porginski. 2nd Row-Mary Sullivan, Leanne Stone, Jenny Weems, Kim Clifford, Kathy Sullivan, Dory Graf, Suzanne Conners. Back Row-Steve Kempf-Coach, Michele Mantell, Debbie Pack, Jane Mohr, Jill Hartard, Stephanie Allen, Diane Sullivan, Carolyn Kale, Nellie Weems-Asst. Coach.