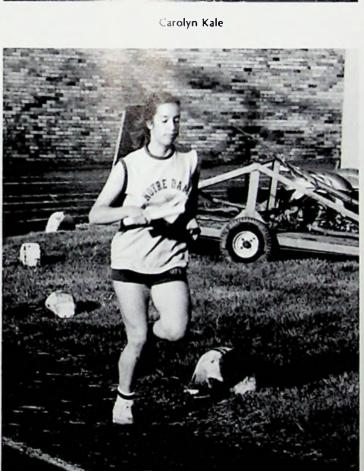

Tim Wells

Scott McBride

Chuck Green

**Bob Hull** 

Bowman wins the State High Jump

Front Row-Barb Kirby, Beth Noel, Teresa Melcher, Lisa Reinhardt, Meg Decker, Laura Porginski. 2nd Row-Mary Sullivan, Leanne Stone, Jenny Weems, Kim Clifford, Kathy Sullivan, Dory Graf, Suzanne Conners. Back Row-Steve Kempf-Coach, Michele Mantell, Debbie Pack, Jane Mohr, Jill Hartard, Stephanie Allen, Diane Sullivan, Carolyn Kale, Nellie Weems-Asst. Coach.

#### Girls Track Results

Wheelersburg Invitational-2nd Place
Minford Invitational-3rd Place
Notre Dame Relays-2nd Place
South Webster Invitational-1st Place
Sectional-1st Place
District-4th Place
State Qualifiers
Debbie Pack-High Jump
100 & 200 Meters-Laua Porginski
Monica Vetter-400 Relay
Lisa Reinhardt
Dory Graf
Laura Porginski