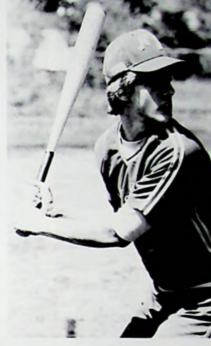

# BASEBALL TEAM CLENCHES

Front Row: Troy Delabar, Ed Porginski, Don Barrett, David Vita, Dave Barrett, Tom Schuttinger, Mike Mantel, Manager. Back Row: Scott Essman, Jeff Wells, Tim Harr, Tye Schuttinger, Duane Stone, Chuck Dettwiller, Joe Miller, Mike Eckstein, Chris Skeens, J.R. Phillips.

# ITS THIRD SECTIONAL WIN

Duane at bat

J.R. looking determined

Good catch, Scott

Freshman pitcher, Tim Harr