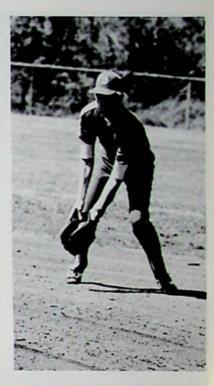

# BASEBALL TEAM CLENCHES

Front Row: Troy Delabar, Ed Porginski, Don Barrett, David Vita, Dave Barrett, Tom Schuttinger, Mike Mantel, Manager. Back Row: Scott Essman, Jeff Wells, Tim Harr, Tye Schuttinger, Duane Stone, Chuck Dettwiller, Joe Miller, Mike Eckstein, Chris Skeens, J.R. Phillips.

# ITS THIRD SECTIONAL WIN

Duane at bat

J.R. looking determined

Good catch, Scott

Freshman pitcher, Tim Harr