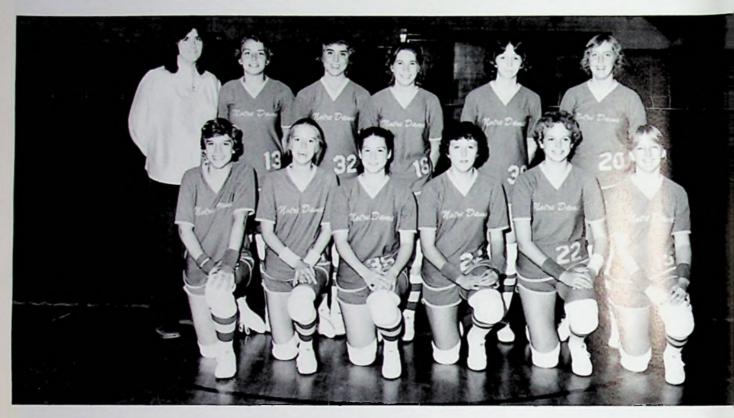

## GIRLS VOLLEYBALL

Row One-Carolyn Kale, Carrie Walsh, Mary Quitter, Leanne Stone, Trish Nelson, Laura Frederick, Row Two-Maureen Martin, Coach Jean Emnett, Mary Lynn Finn, Debbie Reed, Debbie Pack, Connie Mantell.