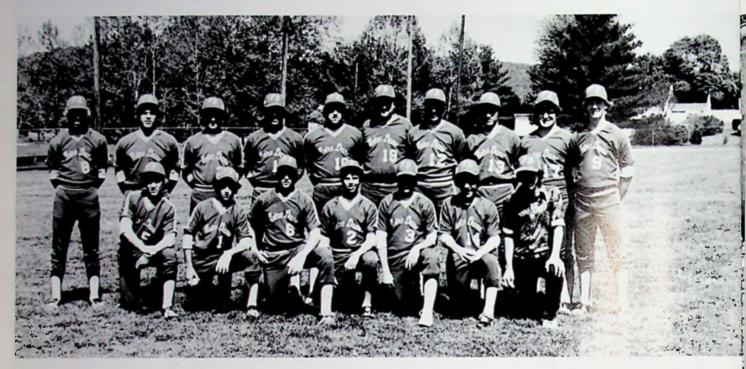

# BASEBALL TEAM CLENCHES

Front Row: Troy Delabar, Ed Porginski, Don Barrett, David Vita, Dave Barrett, Tom Schuttinger, Mike Mantel, Manager. Back Row: Scott Essman, Jeff Wells, Tim Harr, Tye Schuttinger, Duane Stone, Chuck Dettwiller, Joe Miller, Mike Eckstein, Chris Skeens, J.R. Phillips.