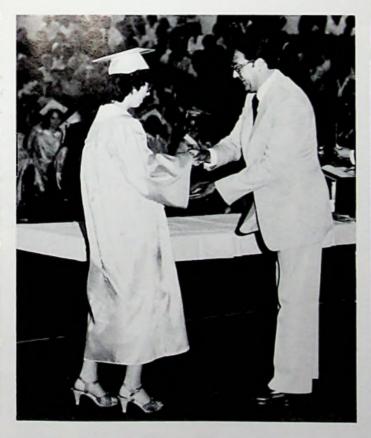

# GRADUATION

Commencement Speaker-The Honorable Robert McEwen, U.S. House of Representatives

Alan Frederick, Valedictorian

Bill Doyle, Salutatorian

Marc Benbow, West Point Apointee

Teresa Heising

Mary Dee Bennie