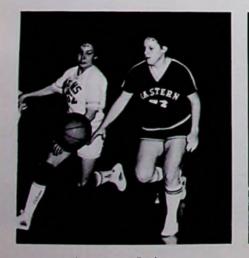

### GIRLS BASKETBALL

Row One-Joan Gemperline, Diane Sullivan, Dory Graf, Kathy Sullivan, Paige Nunley, Kim Stone, Laura Porginski, Janet Quitter. Row Two-Bill Doyle-manager, Keith McGraw, Coach, Dave Utley, Asst. Coach, Suzi Wood, Trish Nelson, Julia Lindsey, Lisa Phillips, Jean Emnett, Carolyn Kale, Leanne Stone, Karen Coriell, Teresa Melcher, Mary Quitter, statistician. Not pictured Debbie Pack, Score Keeper.

### THE BEST SEASON EVER

|      | Girls Basketball |     |
|------|------------------|-----|
|      |                  |     |
| NDHS |                  | OPP |
| 12   | Green            | 11  |
| 56   | Oak Hill         | 53  |
| 52   | Northwest        | 22  |
| 27   | East             | 37  |
| 52   | New Boston       | 19  |
| 30   | Green            | 25  |
| 31   | Minford          | 30  |
| 32   | Clay             | 53  |
| 34   | Valley           | 35  |
| 55   | Western          | 23  |
| 27   | East             | 29  |
| 26   | South Webster    | 51  |
| 36   | Wheelersburg     | 31  |
| 77   | New Boston       | 7   |
| 40   | Minford          | 26  |
| 18   | Green            | 16  |
| 37   | Eastern          | 36  |
| 45   | Clay             | 54  |
| 42   | Portsmouth       | 45  |
| 54   | West             | 26  |
| 49   | South Webster    | 49  |
|      | Tournaments      |     |
| 40   | St. Joe          | 36  |
| 30   | Eastern          | 58  |