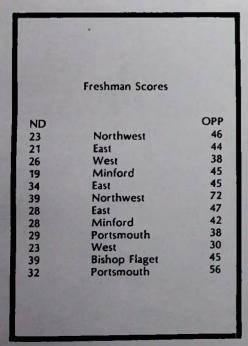

| NDHS |              | OPP |
|------|--------------|-----|
| 24   | West         | 0   |
| 50   | Minford      | 0   |
| 28   | Green        | 6   |
| 6    | Wheelersburg | 14  |
| 66   | Northwest    | 0   |
| 8    | East         | 8   |
|      |              |     |