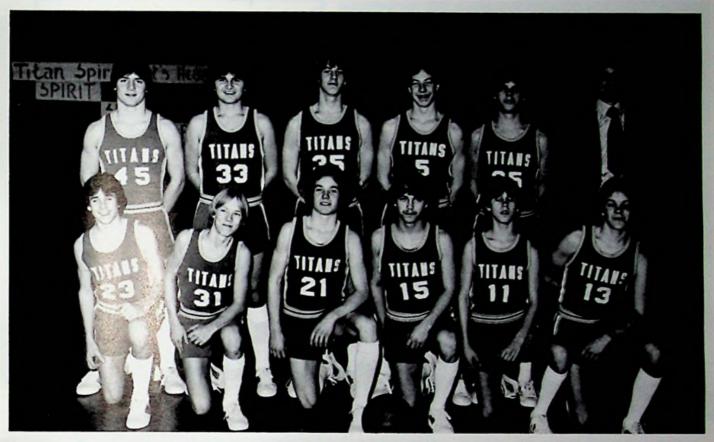

### VARSITY BASKETBALL

Left to right: Steve Kempf, Coach, Scott Essman, Dan Schmidt, Joe Miller, Rob Pierron, Chuck Dettwiller, Duane Stone, Jeff Wells, Joe Nichols, Mike Eckstein, Teresa Melcher, Statistician.

#### SENIOR TITANS

Left to right: Dan Schmidt Joe Miller Rob Pierron Duane Stone Joe Nichols

|      | Varsity Scores       |     |
|------|----------------------|-----|
|      | raisity ces.es       |     |
|      |                      |     |
| NDHS |                      | OPP |
| 18   | Green                | 24  |
| 50   |                      | 69  |
| 50   |                      | 43  |
| 62   | Eastern              | 31  |
| 49   | Western              | 42  |
| 53   | East                 | 40  |
| 60   |                      | 54  |
| 63   | Northwest            | 51  |
| 59   | New Boston           | 49  |
| 63   |                      | 42  |
| 73   | Rock Hill            | 78  |
| 60   | Peebles              | 73  |
| 72   | Valley               | 62  |
| 66   | Minford              | 57  |
| 56   | Clay                 | 59  |
| 48   | West                 | 42  |
| 61   |                      | 37  |
| 49   | South Webster        | 57  |
| 44   |                      | 65  |
| 43   | Wheelersburg         | 65  |
| 56   | Flaget               | 37  |
|      | Sectional Tournament |     |
| 53   | New Boston           | 45  |
| 37   | Clay                 | 55  |
|      |                      |     |
|      |                      |     |
|      |                      |     |