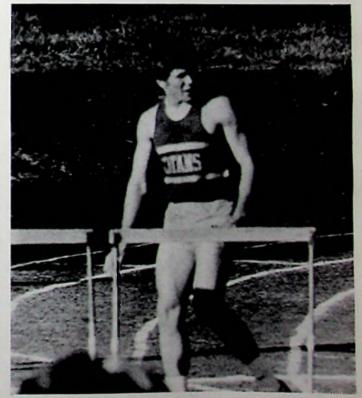

# **BOYS TRACK**

Front Row-Pat Harris, Mike Reinhardt, Chris Livingston, Don Byrd, Dan Malone, John Yeagle, Chris Fleming, Dan Gemperline, Scott Bowman, Jim Kielmar, Mike Vassar, Joe Kirby. 2nd Row-Paul Varacalli, John Decker, Bob Hull, Mark Dillow, Joe Hull, Scott McBride, Andy Bailey, Ken Petry, Steve Essman, Brian Gillen, Brian Witter, Kyle Purpura, Tom Robinson. Back Row-John Trone, Tom Graf, Tom Kayser, Kevin Noel, Jeff Wells, Tim Wells, Tom Bowman, Mark Chandler, Mike Eckstein, Chuck Green, Ed Sullivan, Jamie Donaldson, J.R. Phillips.

Tim Wells

Scott McBride

Chuck Green

**Bob Hull** 

Bowman wins the State High Jump

Front Row-Barb Kirby, Beth Noel, Teresa Melcher, Lisa Reinhardt, Meg Decker, Laura Porginski. 2nd Row-Mary Sullivan, Leanne Stone, Jenny Weems, Kim Clifford, Kathy Sullivan, Dory Graf, Suzanne Conners. Back Row-Steve Kempf-Coach, Michele Mantell, Debbie Pack, Jane Mohr, Jill Hartard, Stephanie Allen, Diane Sullivan, Carolyn Kale, Nellie Weems-Asst. Coach.