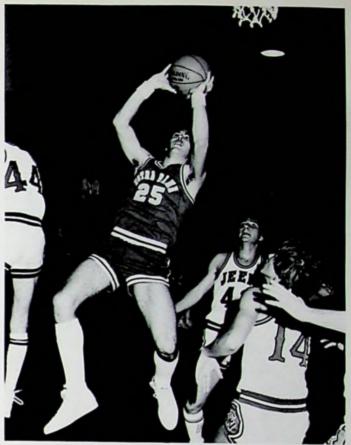

#### SENIOR TITANS

Left to right: Dan Schmidt Joe Miller Rob Pierron Duane Stone Joe Nichols

|      | Varsity Scores       |     |
|------|----------------------|-----|
|      | raisity ces.es       |     |
|      |                      |     |
| NDHS |                      | OPP |
| 18   | Green                | 24  |
| 50   |                      | 69  |
| 50   |                      | 43  |
| 62   | Eastern              | 31  |
| 49   | Western              | 42  |
| 53   | East                 | 40  |
| 60   |                      | 54  |
| 63   | Northwest            | 51  |
| 59   | New Boston           | 49  |
| 63   |                      | 42  |
| 73   | Rock Hill            | 78  |
| 60   | Peebles              | 73  |
| 72   | Valley               | 62  |
| 66   | Minford              | 57  |
| 56   | Clay                 | 59  |
| 48   | West                 | 42  |
| 61   |                      | 37  |
| 49   | South Webster        | 57  |
| 44   |                      | 65  |
| 43   | Wheelersburg         | 65  |
| 56   | Flaget               | 37  |
|      | Sectional Tournament |     |
| 53   | New Boston           | 45  |
| 37   | Clay                 | 55  |
|      |                      |     |
|      |                      |     |
|      |                      |     |