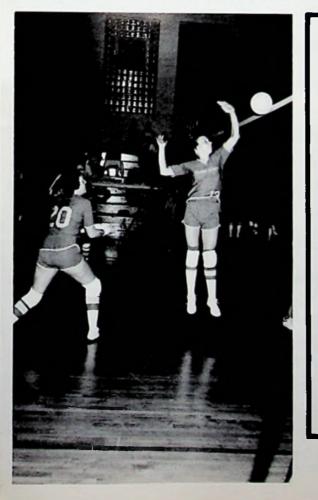

## GIRLS VOLLEYBALL

Row One-Carolyn Kale, Carrie Walsh, Mary Quitter, Leanne Stone, Trish Nelson, Laura Frederick, Row Two-Maureen Martin, Coach Jean Emnett, Mary Lynn Finn, Debbie Reed, Debbie Pack, Connie Mantell.

#### VOLLEYBALL SCORES

| NDHS |                 | OPP     | NDHS       |                   | OPP    |
|------|-----------------|---------|------------|-------------------|--------|
| 15   | West            | 12      | 15         | Minford           | 9      |
| 15   |                 | 13      | 15         | TVIIII OI Q       | 3      |
| 15   | Portsmouth      | 9       | 15         | East              | 3<br>7 |
| 15   | i ortsinou(ii   | 9       | 15         | Last              | 13     |
| 15   | East            | 9       | 15         | New Boston        | 13     |
| 15   | Last            | 17      | 15         | IAEM DOZIOII      | 3      |
| 15   |                 | 6       |            | Eastern           | 15     |
| 15   | New Boston      | _       | 5<br>5     | Eastern           | 15     |
| 17   | New Boston      | 0       | 15         | C                 | 1      |
| 7    | Valla           | 15      | 15         | Green             | 7      |
| 7 5  | Valley          | 15      |            |                   |        |
| 15   | N               | 15      | 15         | Minford           | 10     |
|      | Northwest       | 5       | 15         |                   | 3      |
| 18   |                 | 16      | 15         | Eastern-West      | 9 1 2  |
| 15   | Wheelersburg    | 8       | 15         |                   | 1      |
| 15   |                 | 11      | 15         | So. Webster       | -      |
| 15   | Green           | 1       | 15         |                   | 11     |
| 15   |                 | 4       | 10         | Clay              | 15     |
| 15   | Clay            | 13      | 3          |                   | 15     |
| 8    |                 | 15      |            |                   |        |
| 14   |                 | 6       |            |                   |        |
| 15   | South Webster   | 9       |            |                   |        |
| 8    |                 | 15      |            |                   |        |
| 15   |                 | 9       |            |                   |        |
|      | Congratulations | Maureen | Martin, Co | each of the Year. |        |