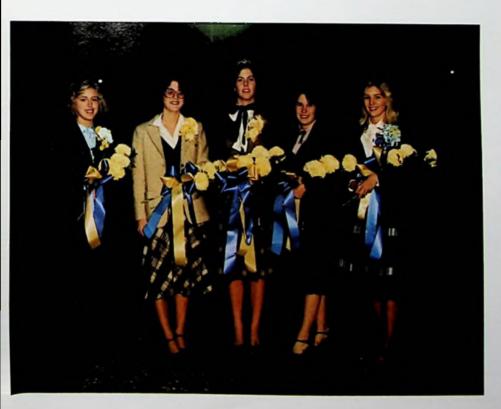

### **HOMECOMING 1980**

1st Attendant-Debbie Reed Escorted by Jeff Sanders

2nd Attendant-Jo Ellen Gemperline Escorted by Brian Ross

3rd Attendant-Laura Wood Escorted by Bryan Lacy

4th Attendant-Amy Sand Escorted by H.D. Oberling