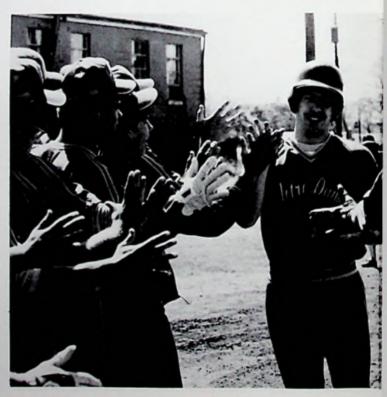

Welcome home, Joe

# ITS THIRD SECTIONAL WIN

Duane at bat

J.R. looking determined

Good catch, Scott

Freshman pitcher, Tim Harr