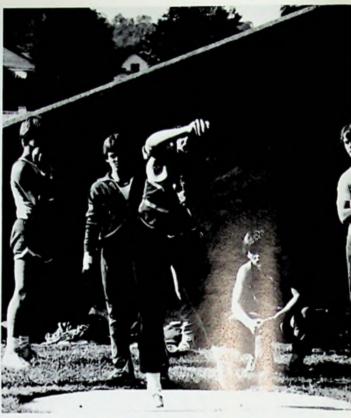

# BASEBALL TEAM CLENCHES

Front Row: Troy Delabar, Ed Porginski, Don Barrett, David Vita, Dave Barrett, Tom Schuttinger, Mike Mantel, Manager. Back Row: Scott Essman, Jeff Wells, Tim Harr, Tye Schuttinger, Duane Stone, Chuck Dettwiller, Joe Miller, Mike Eckstein, Chris Skeens, J.R. Phillips.

# ITS THIRD SECTIONAL WIN

Duane at bat

J.R. looking determined

Good catch, Scott

Freshman pitcher, Tim Harr