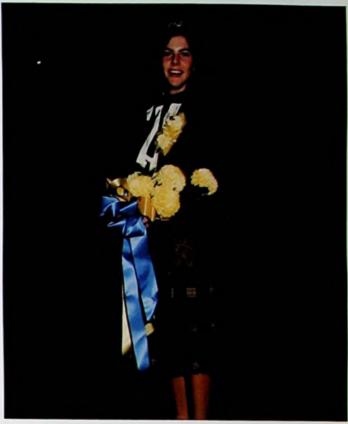

Our Queen-Lisa Phillips Escorted by Joe Miller

Titan Queen

The Queen and her court were honored at the Home-coming Dance at the C.A.Y. following the football game. Music was provided by Gary Rivers of WNXT.