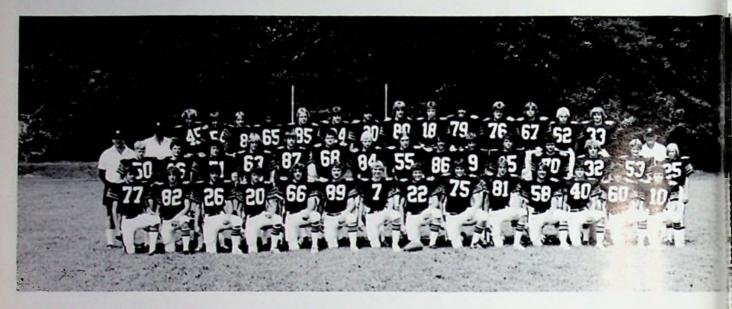

### VARSITY FOOTBALL

Front Row-Dennis Hull, Ed Born, Duane Stone, Don Barrett, Dave Jackson, Mark Sommer, Dan Schmidt, Tom Bownen, Rob Martin, Rob Pierron, Tye Schuttinger, Joe Nichols, Dave Barrett, Arty Chucales. Second Row-Charles Burgbacher, Head Canch, John Hall, John Dilts, Andy Ellsesser, Mark Chandler, Jamie Donaldson, Chuck Dettwiller, Scott Essman, Tom Mantel, Ed Sullivan, Scott Sand, Mike Eckstein, Rich Kielmar, Steve Porginski, Brian Witter, Tom Robinson. Third Row-Randy Martin, Asst. Coach, J.O. Mullen, Paul Varacalli, Bruce Vetter, Brett Hairston, Tom Graf, Tom Schuttinger, Tom Kayser, J.R. Phillips, Kevin Noel, Chuck Green, Chris Skeens, Joe Hull, Steve Essman, Jerry Morgan, Ed Schmidt; Asst. Coach.

SENIORS Front Row-Ed Born, Don Barrett, Joe Nichols, Dave Barrett, Arty Chucales. Back Row-Dennis Hull, Duane Stone, Dave Jackson, Rob Pierron, Rob Martin, Tom Bowman, Dan Schmidt, Tye Schuttinger.

Charles Burgbacher, Head Coach, Randy Martin, Asst. Coach, Ed Schmidt, Asst. Coach.

#### TITANS CAPTURE DIVISION ONE CROWN

|    | Varsity Scores    |     |
|----|-------------------|-----|
| ND |                   | OPP |
| 22 | Dublin            | 26  |
| 20 | Chesapeake        | 0   |
| 44 | Sherwood Fairview | 24  |
| 36 | Green             | 0   |
| 14 | Wheelersburg      | 36  |
| 40 | Northwest         | 6   |
| 44 | East              | 0   |
| 35 | Minford           | 13  |
| 29 | Valley            | 6   |
| 34 | West              | 8   |
|    |                   |     |
|    |                   |     |
|    |                   |     |