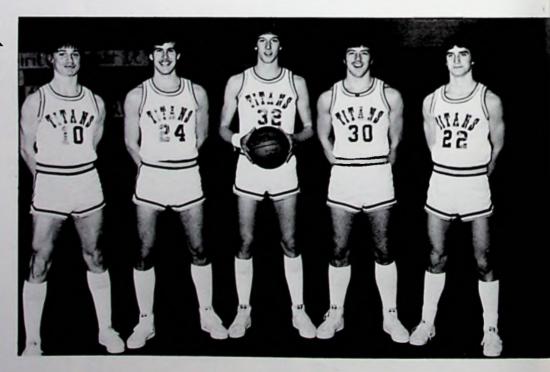

#### SENIOR TITANS

Left to right: Dan Schmidt Joe Miller Rob Pierron Duane Stone Joe Nichols

|      | Varsity Scores       |     |
|------|----------------------|-----|
|      | raisity ces.es       |     |
|      |                      |     |
| NDHS |                      | OPP |
| 18   | Green                | 24  |
| 50   |                      | 69  |
| 50   |                      | 43  |
| 62   | Eastern              | 31  |
| 49   | Western              | 42  |
| 53   | East                 | 40  |
| 60   |                      | 54  |
| 63   | Northwest            | 51  |
| 59   | New Boston           | 49  |
| 63   |                      | 42  |
| 73   | Rock Hill            | 78  |
| 60   | Peebles              | 73  |
| 72   | Valley               | 62  |
| 66   | Minford              | 57  |
| 56   | Clay                 | 59  |
| 48   | West                 | 42  |
| 61   |                      | 37  |
| 49   | South Webster        | 57  |
| 44   |                      | 65  |
| 43   | Wheelersburg         | 65  |
| 56   | Flaget               | 37  |
|      | Sectional Tournament |     |
| 53   | New Boston           | 45  |
| 37   | Clay                 | 55  |
|      |                      |     |
|      |                      |     |
|      |                      |     |