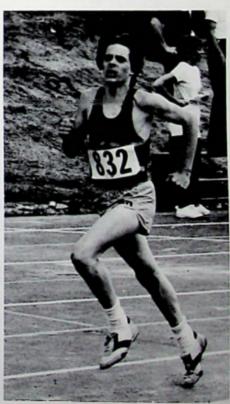

# **BOYS TRACK**

Front Row-Pat Harris, Mike Reinhardt, Chris Livingston, Don Byrd, Dan Malone, John Yeagle, Chris Fleming, Dan Gemperline, Scott Bowman, Jim Kielmar, Mike Vassar, Joe Kirby. 2nd Row-Paul Varacalli, John Decker, Bob Hull, Mark Dillow, Joe Hull, Scott McBride, Andy Bailey, Ken Petry, Steve Essman, Brian Gillen, Brian Witter, Kyle Purpura, Tom Robinson. Back Row-John Trone, Tom Graf, Tom Kayser, Kevin Noel, Jeff Wells, Tim Wells, Tom Bowman, Mark Chandler, Mike Eckstein, Chuck Green, Ed Sullivan, Jamie Donaldson, J.R. Phillips.

Tim Wells

Scott McBride

Chuck Green

**Bob Hull** 

Bowman wins the State High Jump

Front Row-Barb Kirby, Beth Noel, Teresa Melcher, Lisa Reinhardt, Meg Decker, Laura Porginski. 2nd Row-Mary Sullivan, Leanne Stone, Jenny Weems, Kim Clifford, Kathy Sullivan, Dory Graf, Suzanne Conners. Back Row-Steve Kempf-Coach, Michele Mantell, Debbie Pack, Jane Mohr, Jill Hartard, Stephanie Allen, Diane Sullivan, Carolyn Kale, Nellie Weems-Asst. Coach.