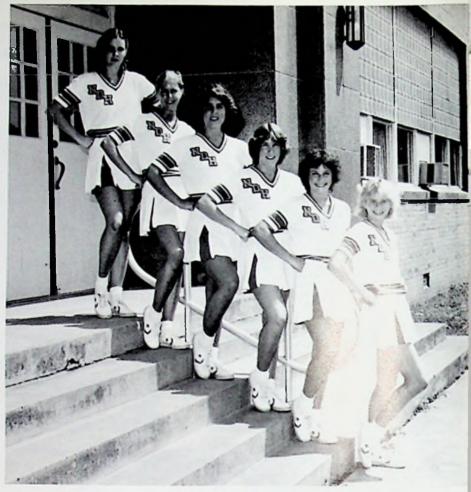

### VARSITY CHEER-LEADERS

Left to Right; Julia Lindsey, Carrie Walsh, Mary Lynn Finn, Debbie Reed, Monica Vetter, Lisa Reinhardt.

Carrie Walsh

Mary Lynn Finn

Monica Vetter

Debbie Reed, Captain

"Shout It Out"