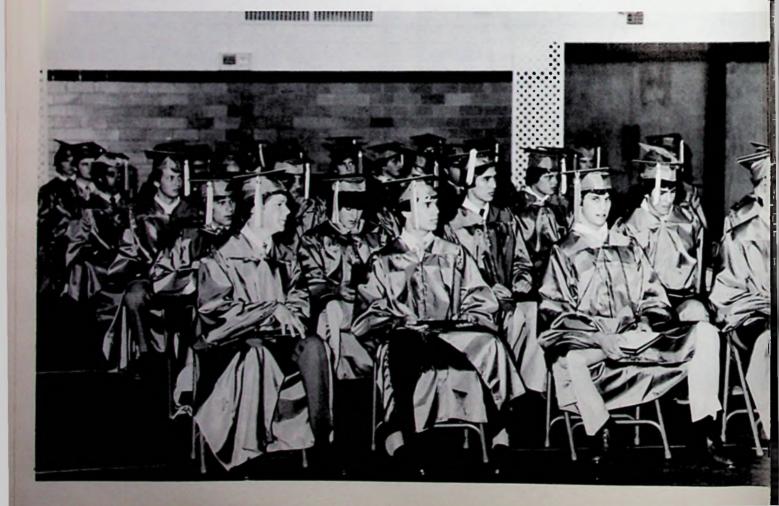

# GRADUATION

Commencement Speaker-The Honorable Robert McEwen, U.S. House of Representatives

Alan Frederick, Valedictorian

Bill Doyle, Salutatorian

Marc Benbow, West Point Apointee

Teresa Heising

Mary Dee Bennie