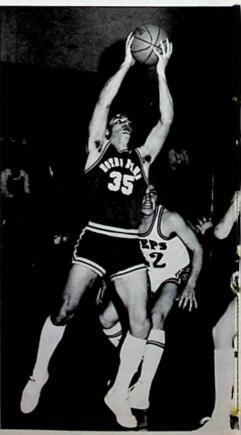

### VARSITY BASKETBALL

Left to right: Steve Kempf, Coach, Scott Essman, Dan Schmidt, Joe Miller, Rob Pierron, Chuck Dettwiller, Duane Stone, Jeff Wells, Joe Nichols, Mike Eckstein, Teresa Melcher, Statistician.

#### SENIOR TITANS

Left to right: Dan Schmidt Joe Miller Rob Pierron Duane Stone Joe Nichols

|      | Varsity Scores       |     |
|------|----------------------|-----|
|      | raisity ces.es       |     |
|      |                      |     |
| NDHS |                      | OPP |
| 18   | Green                | 24  |
| 50   |                      | 69  |
| 50   |                      | 43  |
| 62   | Eastern              | 31  |
| 49   | Western              | 42  |
| 53   | East                 | 40  |
| 60   |                      | 54  |
| 63   | Northwest            | 51  |
| 59   | New Boston           | 49  |
| 63   |                      | 42  |
| 73   | Rock Hill            | 78  |
| 60   | Peebles              | 73  |
| 72   | Valley               | 62  |
| 66   | Minford              | 57  |
| 56   | Clay                 | 59  |
| 48   | West                 | 42  |
| 61   |                      | 37  |
| 49   | South Webster        | 57  |
| 44   |                      | 65  |
| 43   | Wheelersburg         | 65  |
| 56   | Flaget               | 37  |
|      | Sectional Tournament |     |
| 53   | New Boston           | 45  |
| 37   | Clay                 | 55  |
|      |                      |     |
|      |                      |     |
|      |                      |     |