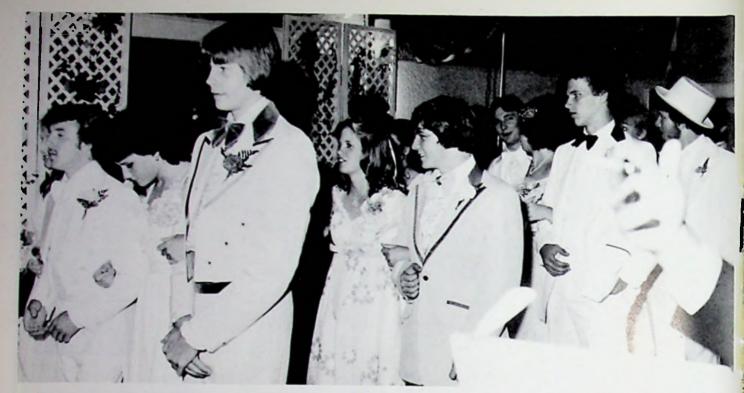

# THE 1981 JUNIOR-SENIOR PROM

Mary Lynn and H.D., Carrie and Drew

Held at Elks Country Club, Nightship performed at the prom

Lisa and Bill

Lisa and Joe

# SHADOWS IN THE MOONLIGHT

Hostesses-Mary Schaefer, Kit Mahle, Michele Mantell, Kathy Sullivan, Julie Welsh, Kelly Gerken.

Angie and Duane

Allison and Tye

Debbie and Mike

Debbie and Alan