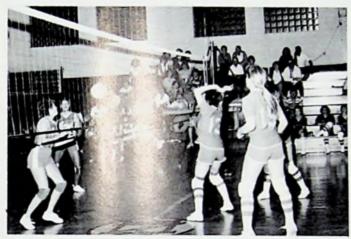

## GIRLS VOLLEYBALL

Row One-Carolyn Kale, Carrie Walsh, Mary Quitter, Leanne Stone, Trish Nelson, Laura Frederick, Row Two-Maureen Martin, Coach Jean Emnett, Mary Lynn Finn, Debbie Reed, Debbie Pack, Connie Mantell.

#### VOLLEYBALL SCORES

| NDHS |                 | OPP     | NDHS       |                   | OPP    |
|------|-----------------|---------|------------|-------------------|--------|
| 15   | West            | 12      | 15         | Minford           | 9      |
| 15   |                 | 13      | 15         | TVIIII OI Q       | 3      |
| 15   | Portsmouth      | 9       | 15         | East              | 3<br>7 |
| 15   | i ortsinou(ii   | 9       | 15         | Last              | 13     |
| 15   | East            | 9       | 15         | New Boston        | 13     |
| 15   | Last            | 17      | 15         | IAEM DOZIOII      | 3      |
| 15   |                 | 6       |            | Eastern           | 15     |
| 15   | New Boston      | _       | 5<br>5     | Eastern           | 15     |
| 17   | New Boston      | 0       | 15         | C                 | 1      |
| 7    | Valla           | 15      | 15         | Green             | 7      |
| 7 5  | Valley          | 15      |            |                   |        |
| 15   | N               | 15      | 15         | Minford           | 10     |
|      | Northwest       | 5       | 15         |                   | 3      |
| 18   |                 | 16      | 15         | Eastern-West      | 9 1 2  |
| 15   | Wheelersburg    | 8       | 15         |                   | 1      |
| 15   |                 | 11      | 15         | So. Webster       | -      |
| 15   | Green           | 1       | 15         |                   | 11     |
| 15   |                 | 4       | 10         | Clay              | 15     |
| 15   | Clay            | 13      | 3          |                   | 15     |
| 8    |                 | 15      |            |                   |        |
| 14   |                 | 6       |            |                   |        |
| 15   | South Webster   | 9       |            |                   |        |
| 8    |                 | 15      |            |                   |        |
| 15   |                 | 9       |            |                   |        |
|      | Congratulations | Maureen | Martin, Co | each of the Year. |        |