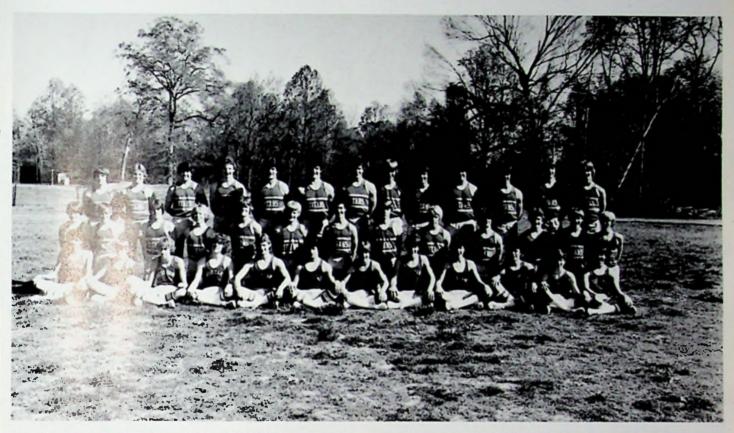

# **BOYS TRACK**

Front Row-Pat Harris, Mike Reinhardt, Chris Livingston, Don Byrd, Dan Malone, John Yeagle, Chris Fleming, Dan Gemperline, Scott Bowman, Jim Kielmar, Mike Vassar, Joe Kirby. 2nd Row-Paul Varacalli, John Decker, Bob Hull, Mark Dillow, Joe Hull, Scott McBride, Andy Bailey, Ken Petry, Steve Essman, Brian Gillen, Brian Witter, Kyle Purpura, Tom Robinson. Back Row-John Trone, Tom Graf, Tom Kayser, Kevin Noel, Jeff Wells, Tim Wells, Tom Bowman, Mark Chandler, Mike Eckstein, Chuck Green, Ed Sullivan, Jamie Donaldson, J.R. Phillips.