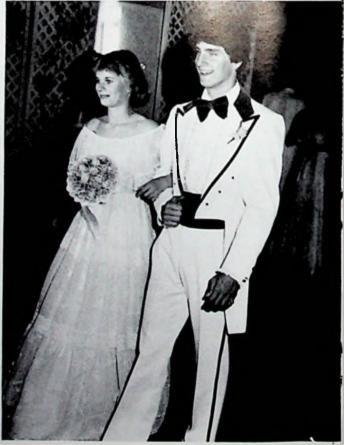

# THE 1981 JUNIOR-SENIOR PROM

Mary Lynn and H.D., Carrie and Drew

Held at Elks Country Club, Nightship performed at the prom

Lisa and Bill

Lisa and Joe