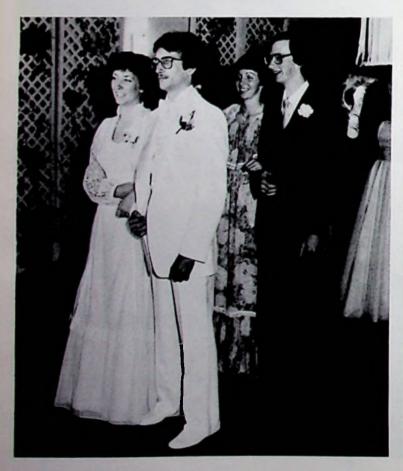

# THE 1981 JUNIOR-SENIOR PROM

Mary Lynn and H.D., Carrie and Drew

Held at Elks Country Club, Nightship performed at the prom

Lisa and Bill

Lisa and Joe