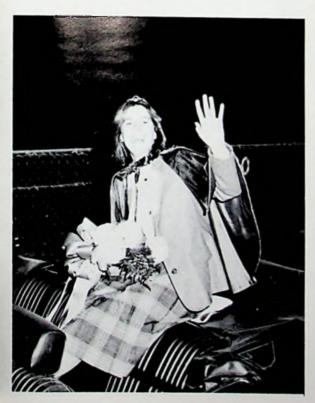

Our Queen-Lisa Phillips Escorted by Joe Miller

Titan Queen

The Queen and her court were honored at the Home-coming Dance at the C.A.Y. following the football game. Music was provided by Gary Rivers of WNXT.