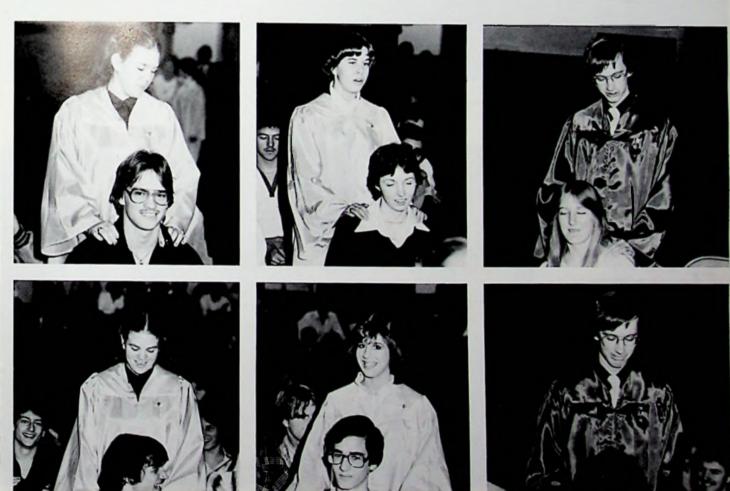

# THE 1981 JUNIOR-SENIOR PROM

Mary Lynn and H.D., Carrie and Drew

Held at Elks Country Club, Nightship performed at the prom

Lisa and Bill

Lisa and Joe

# SHADOWS IN THE MOONLIGHT

Hostesses-Mary Schaefer, Kit Mahle, Michele Mantell, Kathy Sullivan, Julie Welsh, Kelly Gerken.

Angie and Duane

Allison and Tye

Debbie and Mike

Debbie and Alan