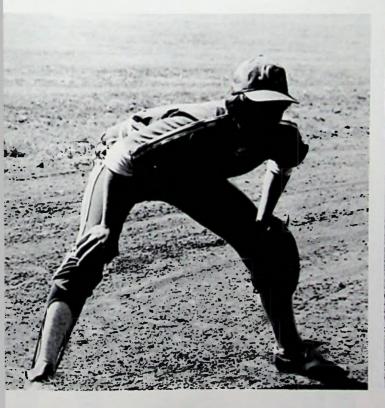

# BASEBALL TEAM CLENCHES

Front Row: Troy Delabar, Ed Porginski, Don Barrett, David Vita, Dave Barrett, Tom Schuttinger, Mike Mantel, Manager. Back Row: Scott Essman, Jeff Wells, Tim Harr, Tye Schuttinger, Duane Stone, Chuck Dettwiller, Joe Miller, Mike Eckstein, Chris Skeens, J.R. Phillips.

# ITS THIRD SECTIONAL WIN

Duane at bat

J.R. looking determined

Good catch, Scott

Freshman pitcher, Tim Harr