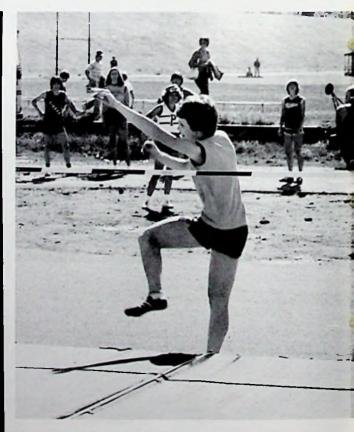

# **BOYS TRACK**

Front Row-Pat Harris, Mike Reinhardt, Chris Livingston, Don Byrd, Dan Malone, John Yeagle, Chris Fleming, Dan Gemperline, Scott Bowman, Jim Kielmar, Mike Vassar, Joe Kirby. 2nd Row-Paul Varacalli, John Decker, Bob Hull, Mark Dillow, Joe Hull, Scott McBride, Andy Bailey, Ken Petry, Steve Essman, Brian Gillen, Brian Witter, Kyle Purpura, Tom Robinson. Back Row-John Trone, Tom Graf, Tom Kayser, Kevin Noel, Jeff Wells, Tim Wells, Tom Bowman, Mark Chandler, Mike Eckstein, Chuck Green, Ed Sullivan, Jamie Donaldson, J.R. Phillips.

Tim Wells

Scott McBride

Chuck Green

**Bob Hull** 

Bowman wins the State High Jump

Front Row-Barb Kirby, Beth Noel, Teresa Melcher, Lisa Reinhardt, Meg Decker, Laura Porginski. 2nd Row-Mary Sullivan, Leanne Stone, Jenny Weems, Kim Clifford, Kathy Sullivan, Dory Graf, Suzanne Conners. Back Row-Steve Kempf-Coach, Michele Mantell, Debbie Pack, Jane Mohr, Jill Hartard, Stephanie Allen, Diane Sullivan, Carolyn Kale, Nellie Weems-Asst. Coach.