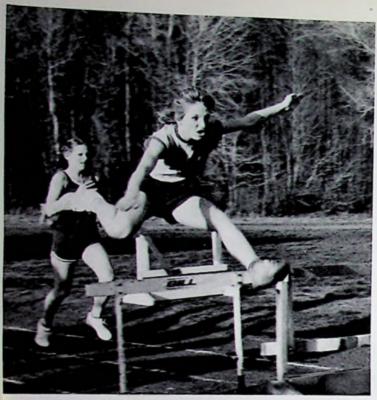

# **BOYS TRACK**

Front Row-Pat Harris, Mike Reinhardt, Chris Livingston, Don Byrd, Dan Malone, John Yeagle, Chris Fleming, Dan Gemperline, Scott Bowman, Jim Kielmar, Mike Vassar, Joe Kirby. 2nd Row-Paul Varacalli, John Decker, Bob Hull, Mark Dillow, Joe Hull, Scott McBride, Andy Bailey, Ken Petry, Steve Essman, Brian Gillen, Brian Witter, Kyle Purpura, Tom Robinson. Back Row-John Trone, Tom Graf, Tom Kayser, Kevin Noel, Jeff Wells, Tim Wells, Tom Bowman, Mark Chandler, Mike Eckstein, Chuck Green, Ed Sullivan, Jamie Donaldson, J.R. Phillips.

Tim Wells

Scott McBride

Chuck Green

**Bob Hull** 

Bowman wins the State High Jump

Front Row-Barb Kirby, Beth Noel, Teresa Melcher, Lisa Reinhardt, Meg Decker, Laura Porginski. 2nd Row-Mary Sullivan, Leanne Stone, Jenny Weems, Kim Clifford, Kathy Sullivan, Dory Graf, Suzanne Conners. Back Row-Steve Kempf-Coach, Michele Mantell, Debbie Pack, Jane Mohr, Jill Hartard, Stephanie Allen, Diane Sullivan, Carolyn Kale, Nellie Weems-Asst. Coach.