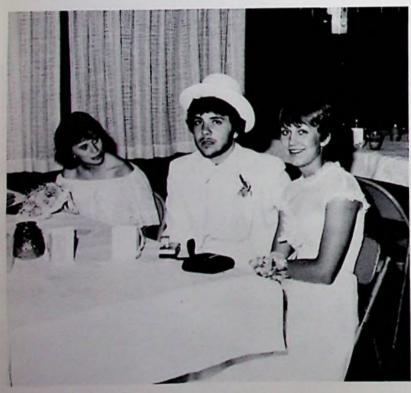

### **HOMECOMING 1980**

1st Attendant-Debbie Reed Escorted by Jeff Sanders

2nd Attendant-Jo Ellen Gemperline Escorted by Brian Ross

3rd Attendant-Laura Wood Escorted by Bryan Lacy

4th Attendant-Amy Sand Escorted by H.D. Oberling

Our Queen-Lisa Phillips Escorted by Joe Miller

Titan Queen

The Queen and her court were honored at the Home-coming Dance at the C.A.Y. following the football game. Music was provided by Gary Rivers of WNXT.