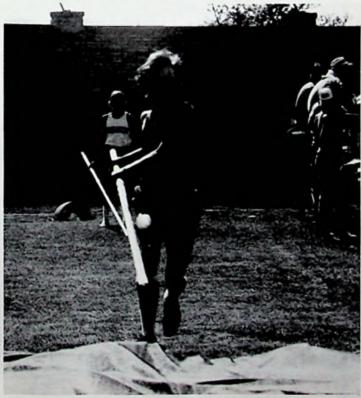

# **BOYS TRACK**

Front Row-Pat Harris, Mike Reinhardt, Chris Livingston, Don Byrd, Dan Malone, John Yeagle, Chris Fleming, Dan Gemperline, Scott Bowman, Jim Kielmar, Mike Vassar, Joe Kirby. 2nd Row-Paul Varacalli, John Decker, Bob Hull, Mark Dillow, Joe Hull, Scott McBride, Andy Bailey, Ken Petry, Steve Essman, Brian Gillen, Brian Witter, Kyle Purpura, Tom Robinson. Back Row-John Trone, Tom Graf, Tom Kayser, Kevin Noel, Jeff Wells, Tim Wells, Tom Bowman, Mark Chandler, Mike Eckstein, Chuck Green, Ed Sullivan, Jamie Donaldson, J.R. Phillips.

Tim Wells

Scott McBride

Chuck Green

**Bob Hull** 

Bowman wins the State High Jump

Front Row-Barb Kirby, Beth Noel, Teresa Melcher, Lisa Reinhardt, Meg Decker, Laura Porginski. 2nd Row-Mary Sullivan, Leanne Stone, Jenny Weems, Kim Clifford, Kathy Sullivan, Dory Graf, Suzanne Conners. Back Row-Steve Kempf-Coach, Michele Mantell, Debbie Pack, Jane Mohr, Jill Hartard, Stephanie Allen, Diane Sullivan, Carolyn Kale, Nellie Weems-Asst. Coach.