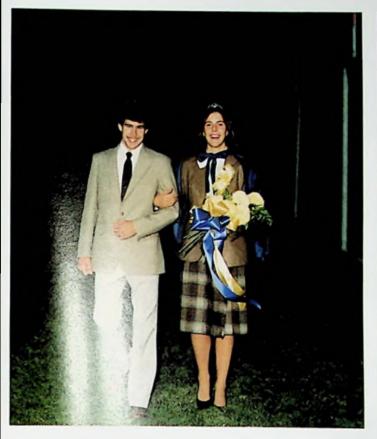

# SHADOWS IN THE MOONLIGHT

Hostesses-Mary Schaefer, Kit Mahle, Michele Mantell, Kathy Sullivan, Julie Welsh, Kelly Gerken.

Angie and Duane

Allison and Tye

Debbie and Mike

Debbie and Alan