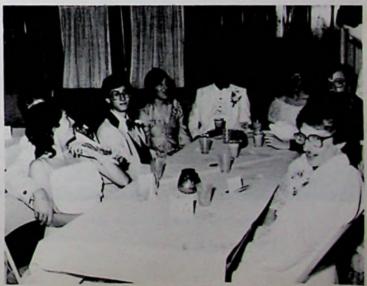

# THE 1981 JUNIOR-SENIOR PROM

Mary Lynn and H.D., Carrie and Drew

Held at Elks Country Club, Nightship performed at the prom

Lisa and Bill

Lisa and Joe

# SHADOWS IN THE MOONLIGHT

Hostesses-Mary Schaefer, Kit Mahle, Michele Mantell, Kathy Sullivan, Julie Welsh, Kelly Gerken.

Angie and Duane

Allison and Tye

Debbie and Mike

Debbie and Alan