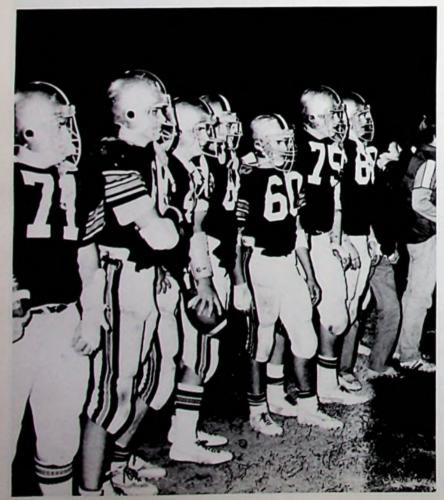

### VARSITY FOOTBALL

Front Row-Dennis Hull, Ed Born, Duane Stone, Don Barrett, Dave Jackson, Mark Sommer, Dan Schmidt, Tom Bownen, Rob Martin, Rob Pierron, Tye Schuttinger, Joe Nichols, Dave Barrett, Arty Chucales. Second Row-Charles Burgbacher, Head Canch, John Hall, John Dilts, Andy Ellsesser, Mark Chandler, Jamie Donaldson, Chuck Dettwiller, Scott Essman, Tom Mantel, Ed Sullivan, Scott Sand, Mike Eckstein, Rich Kielmar, Steve Porginski, Brian Witter, Tom Robinson. Third Row-Randy Martin, Asst. Coach, J.O. Mullen, Paul Varacalli, Bruce Vetter, Brett Hairston, Tom Graf, Tom Schuttinger, Tom Kayser, J.R. Phillips, Kevin Noel, Chuck Green, Chris Skeens, Joe Hull, Steve Essman, Jerry Morgan, Ed Schmidt; Asst. Coach.

SENIORS Front Row-Ed Born, Don Barrett, Joe Nichols, Dave Barrett, Arty Chucales. Back Row-Dennis Hull, Duane Stone, Dave Jackson, Rob Pierron, Rob Martin, Tom Bowman, Dan Schmidt, Tye Schuttinger.

Charles Burgbacher, Head Coach, Randy Martin, Asst. Coach, Ed Schmidt, Asst. Coach.