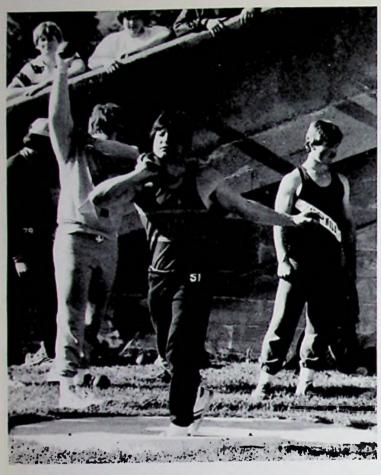

# **BOYS TRACK**

Front Row-Pat Harris, Mike Reinhardt, Chris Livingston, Don Byrd, Dan Malone, John Yeagle, Chris Fleming, Dan Gemperline, Scott Bowman, Jim Kielmar, Mike Vassar, Joe Kirby. 2nd Row-Paul Varacalli, John Decker, Bob Hull, Mark Dillow, Joe Hull, Scott McBride, Andy Bailey, Ken Petry, Steve Essman, Brian Gillen, Brian Witter, Kyle Purpura, Tom Robinson. Back Row-John Trone, Tom Graf, Tom Kayser, Kevin Noel, Jeff Wells, Tim Wells, Tom Bowman, Mark Chandler, Mike Eckstein, Chuck Green, Ed Sullivan, Jamie Donaldson, J.R. Phillips.

Tim Wells

Scott McBride

Chuck Green

**Bob Hull** 

Bowman wins the State High Jump

Front Row-Barb Kirby, Beth Noel, Teresa Melcher, Lisa Reinhardt, Meg Decker, Laura Porginski. 2nd Row-Mary Sullivan, Leanne Stone, Jenny Weems, Kim Clifford, Kathy Sullivan, Dory Graf, Suzanne Conners. Back Row-Steve Kempf-Coach, Michele Mantell, Debbie Pack, Jane Mohr, Jill Hartard, Stephanie Allen, Diane Sullivan, Carolyn Kale, Nellie Weems-Asst. Coach.