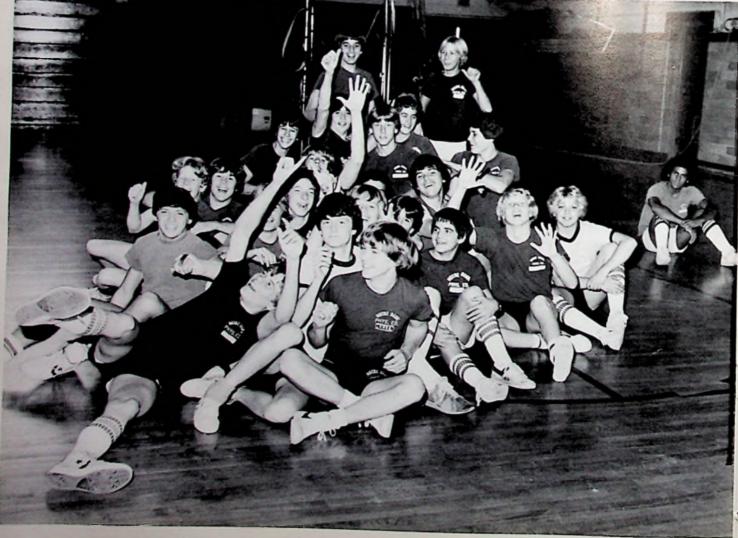

### VARSITY BASKETBALL

Left to right: Steve Kempf, Coach, Scott Essman, Dan Schmidt, Joe Miller, Rob Pierron, Chuck Dettwiller, Duane Stone, Jeff Wells, Joe Nichols, Mike Eckstein, Teresa Melcher, Statistician.

#### SENIOR TITANS

Left to right: Dan Schmidt Joe Miller Rob Pierron Duane Stone Joe Nichols

|      | Varsity Scores       |     |
|------|----------------------|-----|
|      | raisity ces.es       |     |
|      |                      |     |
| NDHS |                      | OPP |
| 18   | Green                | 24  |
| 50   |                      | 69  |
| 50   |                      | 43  |
| 62   | Eastern              | 31  |
| 49   | Western              | 42  |
| 53   | East                 | 40  |
| 60   |                      | 54  |
| 63   | Northwest            | 51  |
| 59   | New Boston           | 49  |
| 63   |                      | 42  |
| 73   | Rock Hill            | 78  |
| 60   | Peebles              | 73  |
| 72   | Valley               | 62  |
| 66   | Minford              | 57  |
| 56   | Clay                 | 59  |
| 48   | West                 | 42  |
| 61   |                      | 37  |
| 49   | South Webster        | 57  |
| 44   |                      | 65  |
| 43   | Wheelersburg         | 65  |
| 56   | Flaget               | 37  |
|      | Sectional Tournament |     |
| 53   | New Boston           | 45  |
| 37   | Clay                 | 55  |
|      |                      |     |
|      |                      |     |
|      |                      |     |