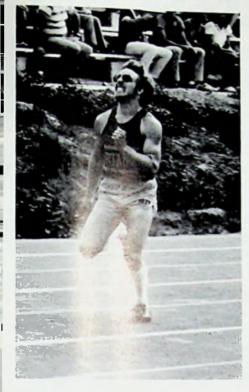

# **BOYS TRACK**

Front Row-Pat Harris, Mike Reinhardt, Chris Livingston, Don Byrd, Dan Malone, John Yeagle, Chris Fleming, Dan Gemperline, Scott Bowman, Jim Kielmar, Mike Vassar, Joe Kirby. 2nd Row-Paul Varacalli, John Decker, Bob Hull, Mark Dillow, Joe Hull, Scott McBride, Andy Bailey, Ken Petry, Steve Essman, Brian Gillen, Brian Witter, Kyle Purpura, Tom Robinson. Back Row-John Trone, Tom Graf, Tom Kayser, Kevin Noel, Jeff Wells, Tim Wells, Tom Bowman, Mark Chandler, Mike Eckstein, Chuck Green, Ed Sullivan, Jamie Donaldson, J.R. Phillips.

Tim Wells

Scott McBride

Chuck Green

**Bob Hull** 

Bowman wins the State High Jump

Front Row-Barb Kirby, Beth Noel, Teresa Melcher, Lisa Reinhardt, Meg Decker, Laura Porginski. 2nd Row-Mary Sullivan, Leanne Stone, Jenny Weems, Kim Clifford, Kathy Sullivan, Dory Graf, Suzanne Conners. Back Row-Steve Kempf-Coach, Michele Mantell, Debbie Pack, Jane Mohr, Jill Hartard, Stephanie Allen, Diane Sullivan, Carolyn Kale, Nellie Weems-Asst. Coach.