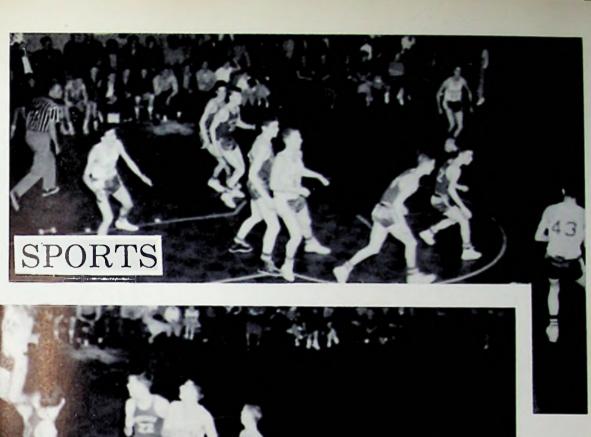

### BASKETBALL HIGHLIGHTS

First Row—Dale Haney, Roger Lundy, Ralph Brown, Earl Thomas, Leroy Throckmorton, Karl Wedebrook, Gene Emnett, Larry Gates. Second Row—Coach Arch Justus, Tom Wilson, Francis Jordan, Kenneth Osborne, Paul Compton, Fred Hubbard, Bobby Teeters, Earl Compton, Mr. Berl Haney.

SCIOTO COUNTY TOURNAMENT CHAMPS