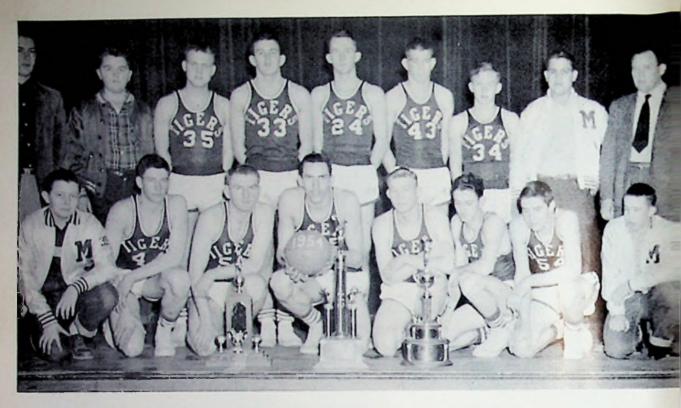

### BASKETBALL HIGHLIGHTS

First Row—Dale Haney, Roger Lundy, Ralph Brown, Earl Thomas, Leroy Throckmorton, Karl Wedebrook, Gene Emnett, Larry Gates. Second Row—Coach Arch Justus, Tom Wilson, Francis Jordan, Kenneth Osborne, Paul Compton, Fred Hubbard, Bobby Teeters, Earl Compton, Mr. Berl Haney.

SCIOTO COUNTY TOURNAMENT CHAMPS