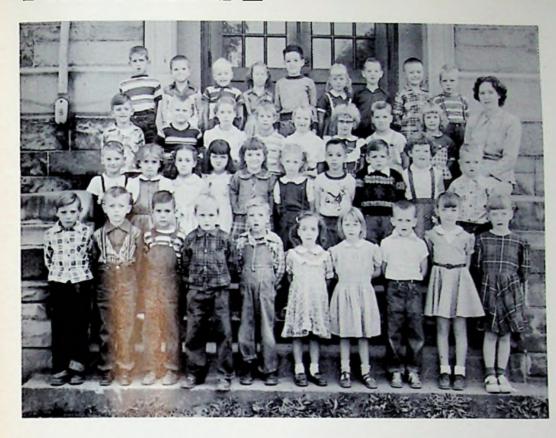

#### THIRD GRADE Teacher: Mrs. Haney

SECOND GRADE

Teacher: Mrs. Nunley

Teacher: Mrs. Keller