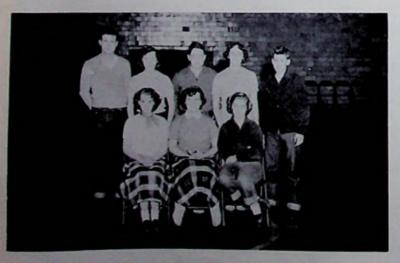

### OFFICE STAFF

Standing—Virginia Carver, Irma Murphy, Nancy Brown, Kenny Osborne, Carolyn Norman, Gwen James, Linda Shaffer. Scated—Mrs. Evelyn Taylor.