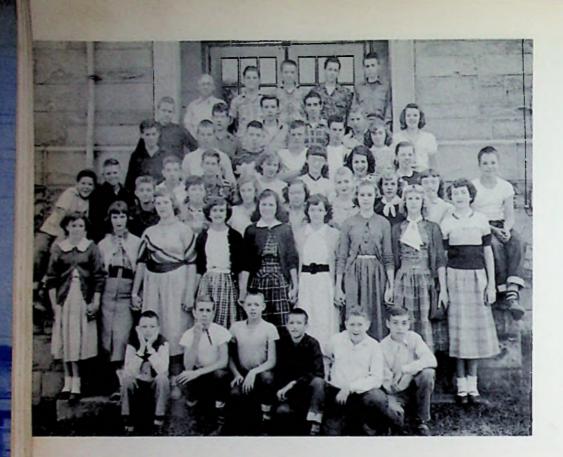

# FRESHMAN CLASS OFFICERS

President, Roger Strickland; Vice-President, Judy Colley; Secretary, Phyllis Payne; Treasurer, Vaunda McGraw; Reporter, Mildred Spencer, and Sponsor, Mrs. Jordan.

First Row—G. York, V. McGraw, C. Parsley, P. Payne, S. Nance, J. Breech, M. Frye, J. Shope, J. Farley, J. Colley, E. Altman. Second Row—D. Hiles, J. Cox, W. Crabtree, B. Crabtree, B. Royster, P. Wiseman, R. Conley, F. Burchett. H. Teeters. Third Row—B. Hurn, P. Ellis, B. Mershon, V. Horsley, G. Norman, T. Wilson, S. Koch, T. Williams. Fourth Row—S. Spradlin, H. Hall, J. Mays, P. Euton, J. Crabtree, F. Smith, E. Miller, F. Thompson. Fifth Row—G. Horsley, J. Guilkey, T. Martin, B. Stone, C. Miller, Mrs. Peebles, B. Copas, R. Strickland.