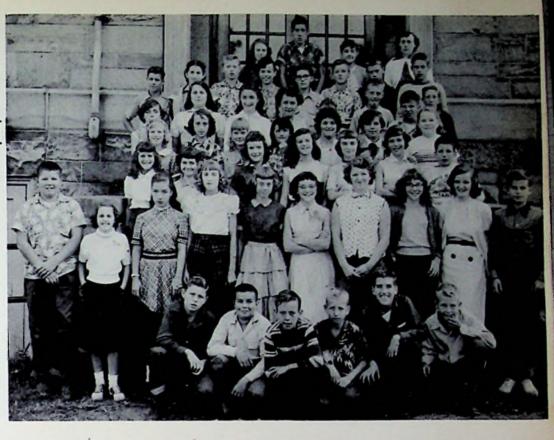

## EIGHTH GRADE

First Row—Charles Montgomery, Billy Gillette, Harold Stockham, James Lute, Charles Crabtree, Glenn Strickland. Second Row—Betty Jordan, Mary Lou Tibbs, Linda Carver, Jacqueline Culp, Martha Bending, Barbara Jordan, Bettie Emnett, Juliebelle Peebles, Janice Hamilton. Third Row—Bobby Crabtree, Diane Felty, Joyce Green, Sue Hoop, Linda Crabtree, Ruth Ann Johnson, Bonnie Parsley, Dwain Workman. Fourth Row—Dale Throckmorton, Roger Hall, Bernard Delong, Paul Crabtree, Francis Cooper, Joyce Ellis, Virginia Thompson, Lynda Gardner. Fifth Row—Fred Norman, Larry Hakes, Joe Beasley, Louis Penland, Ronald Copas, Madeline Osborne. Sixth Row—James Prince, William Hodge, Donald Miller, Kenneth Osborne, David Flaugher, Linda Jordan. Seventh Row—Mr. Wilson, Pat Wilson, Charles O'Marr, Frank Prince, James Holtmann.