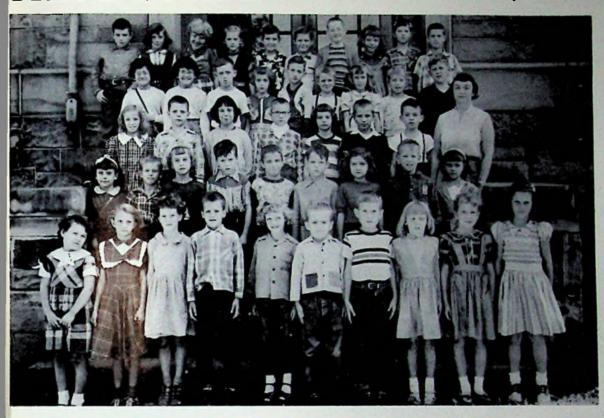

#### THIRD GRADE Teacher: Mrs. Haney

SECOND GRADE

Teacher: Mrs. Nunley

Teacher: Mrs. Keller

#### FIRST GRADE

Teacher: Mrs. Thompson

Teacher:
Mrs. Haffner