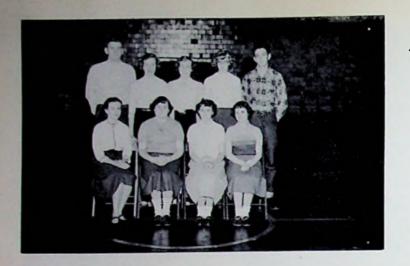

### OFFICE STAFF

Standing—Virginia Carver, Irma Murphy, Nancy Brown, Kenny Osborne, Carolyn Norman, Gwen James, Linda Shaffer. Scated—Mrs. Evelyn Taylor.