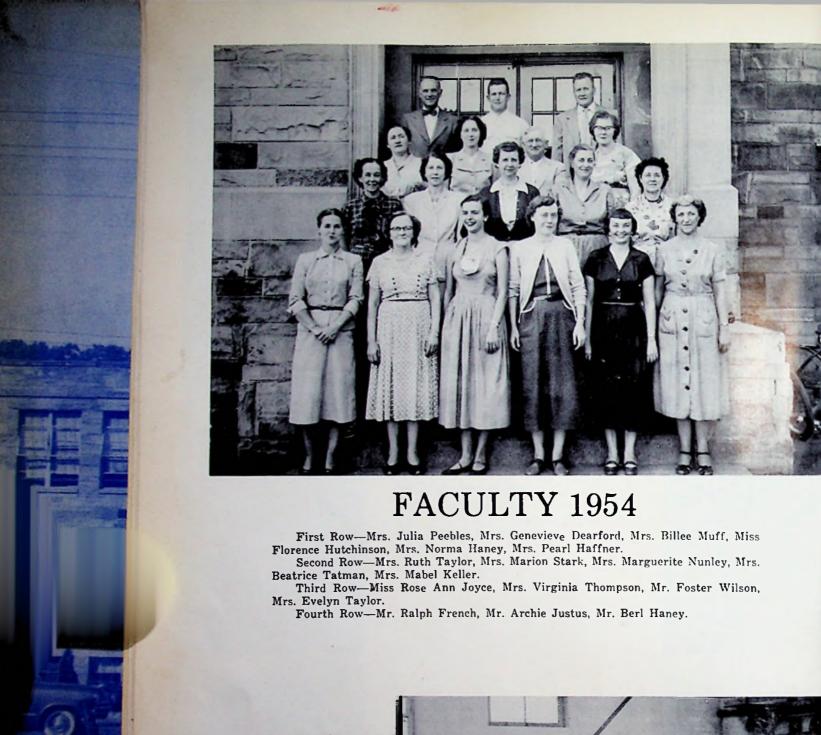

### **FACULTY**

MRS. RUTH TAYLOR Home Economics

MR. ARCHIE JUSTUS
Coach

MISS ROSE ANN JOYCE English

MISS FLORENCE HUTCHINSON Mathematics

MRS. MAVIS JORDAN French

MRS. EVELYN TAYLOR
Commercial

MR. FOSTER WILSON Science

MRS. BILLEE MUFF Commercial

#### COOKS

MRS. GAYTHEL NEWMAN

MRS. HELEN JONES

MRS. WANDA BOLDMAN