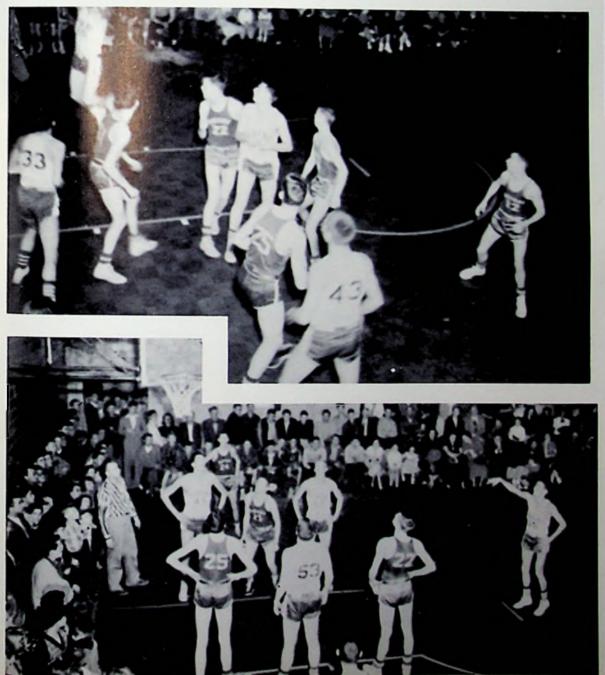

### BASKETBALL HIGHLIGHTS

First Row—Dale Haney, Roger Lundy, Ralph Brown, Earl Thomas, Leroy Throckmorton, Karl Wedebrook, Gene Emnett, Larry Gates. Second Row—Coach Arch Justus, Tom Wilson, Francis Jordan, Kenneth Osborne, Paul Compton, Fred Hubbard, Bobby Teeters, Earl Compton, Mr. Berl Haney.

SCIOTO COUNTY TOURNAMENT CHAMPS