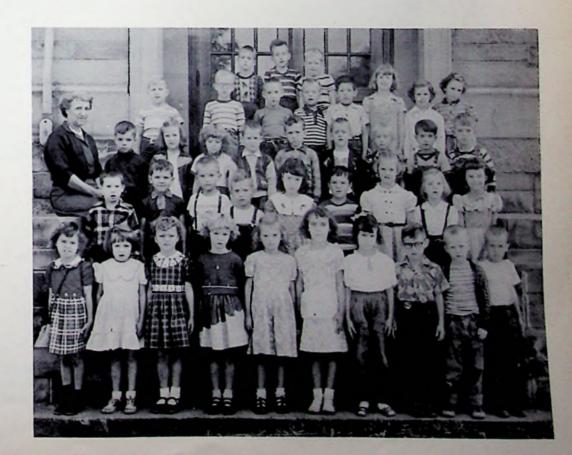

lley. Sharon Jordan, Linda Lute, Alberta Carver. Patricia Taylor, Patsy Jones, Larry Osborne. Fourth Row—Garnet Crabtree, Florence Colley, Velda Euton, Donna Felty, Judy Carver, Donna Arthur, Virginia Merritt. Fifth Row—Wanda Beckett, Rose Mays, Kay Felty. Rosemary Free, Rosemary Marcum. Frank Waller, Carl Wise. Jackie Newman. Sixth Row—Rosey Casey, Betty Cox, Frank Ellis, John Cunningham, Nick Johnson, Charles Ellis, David Shaffer, Claude Crabtree. Seventh Row—Dorothy Colley, Larry Miller, Penny Norman, Miss Hutchinson.



Compliments of Scioto Valley Produce

Campbell's Sohio Service Lucasville, Ohio



FURNITURE MART-TOWN & COUNTRY STORE



#### THIRD GRADE Teacher: Mrs. Haney



SECOND GRADE

Teacher: Mrs. Nunley







Teacher: Mrs. Keller

#### FIRST GRADE



Teacher: Mrs. Thompson



Teacher:
Mrs. Haffner

## **HOMECOMING**



## **QUEEN**

MARILYN EVANS - Senior

RICH OIL CO.

"Gas By The Pass"

North End of Lucasville, Ohio





Earl Thomas

Won

Lost

Karl Wedebrook



|       |                 | 11 011 | 2050 |
|-------|-----------------|--------|------|
| Leag  | ue Champs       | 9      | 0    |
| Seaso | n Record        | 18     | 2    |
|       |                 |        |      |
| We    |                 |        | They |
| 47    | Wakefield       |        | 39   |
| 46    | South Webster   |        | 44   |
| 44    | Green           |        | 37   |
| 50    | Otway           |        | 34   |
| 73    | Blue Creek      |        | 45   |
| 49    | Clay            |        | 45   |
| 56    | Valley          |        | 38   |
| 49    | Minford         |