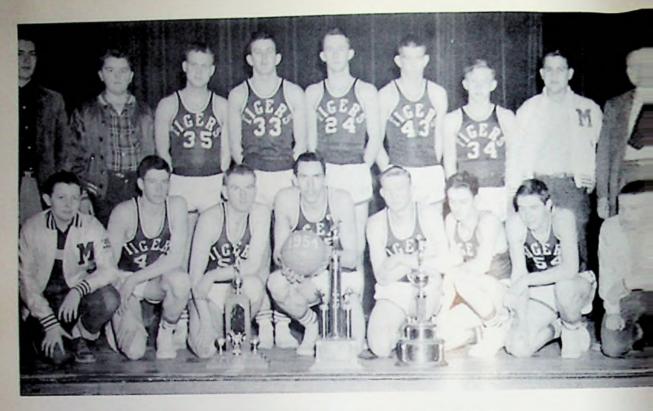

### BASKETBALL HIGHLIGHTS

First Row—Dale Haney, Roger Lundy, Ralph Brown, Earl Thomas, Leroy Throckmorton, Karl Wedebrook, Gene Emnett, Larry Gates. Second Row—Coach Arch Justus, Tom Wilson, Francis Jordan, Kenneth Osborne, Paul Compton, Fred Hubbard, Bobby Teeters, Earl Compton, Mr. Berl Haney.

SCIOTO COUNTY TOURNAMENT CHAMPS