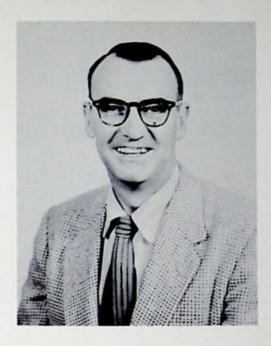

#### **DEDICATION**

MR. B. G. HANEY

The senior class of 1954 dedicates this annual to a man who is very deserving of this honor in every respect. He is always ready to lend a helping hand to one in a moment of indecision, and to guide those in their efforts to achieve the most from their school days.

This man has held the responsible position of supervising principal at McDermott for 10 years. He has always dedicated himself to the school; so we, in turn, wish to repay him in a small way by dedicating this annual to him. This man, of course, is Mr. Berl G. Haney.