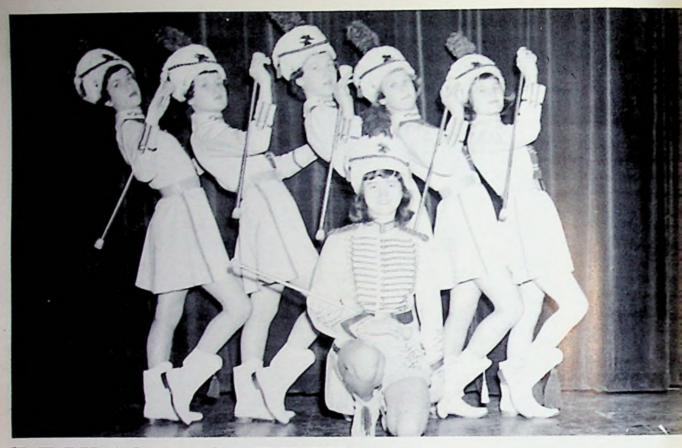

JUNIOR HIGH CHEERLEADERS

Standing-Flo Ann Wilson, Linda Crabtree, Patty Taylor. Kneeling-Carolyn Murphy.

JUNIOR DRUM MAJORETTES

D. Jones, G. Hurst, D. Peebles, C. Williams, B. Thompson, S. Rose.

DRUM MAJORETTES