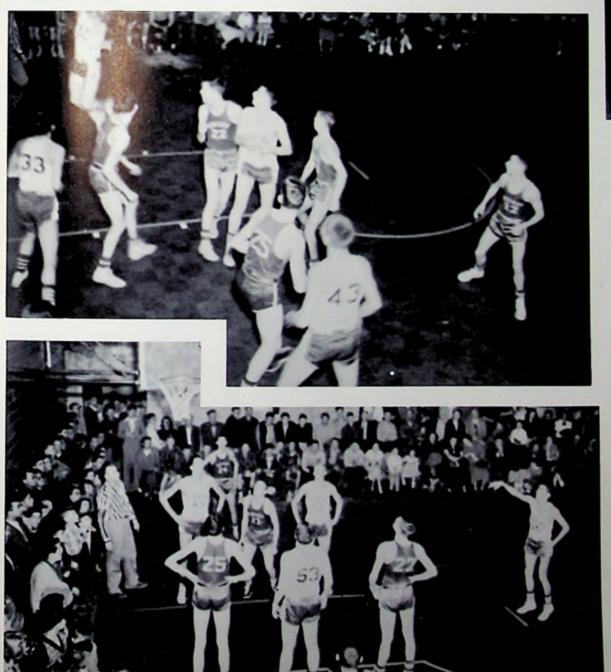

### BASKETBALL HIGHLIGHTS

First Row—Dale Haney, Roger Lundy, Ralph Brown, Earl Thomas, Leroy Throckmorton, Karl Wedebrook, Gene Emnett, Larry Gates. Second Row—Coach Arch Justus, Tom Wilson, Francis Jordan, Kenneth Osborne, Paul Compton, Fred Hubbard, Bobby Teeters, Earl Compton, Mr. Berl Haney.

SCIOTO COUNTY TOURNAMENT CHAMPS