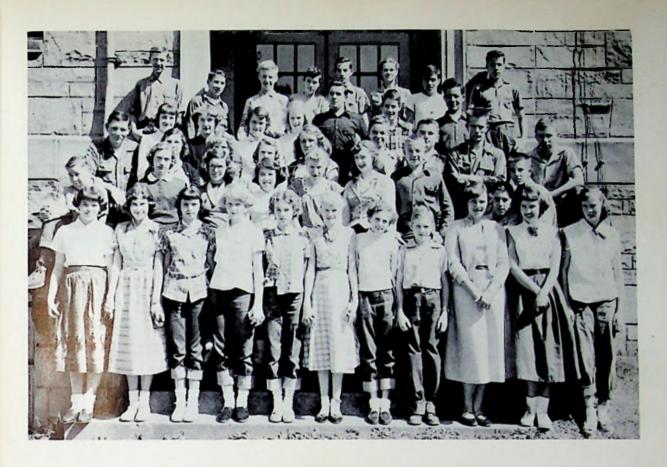

#### SOPHOMORE CLASS

#### **OFFICERS**

President, Mary DeLong; Vice-President, Jim Guilkey; Secretary, Carolyn Culver; Treasurer, Charles Emnett; Reporter, John Jordan; Sponsor, Miss Joyce.

First Row—J. McFann, P. Montavon, P. Bending, S. Throckmorton, C. Norman, M. DeLong, F. Johnson, R. Prater, S. Montgomery. Second Row—P. Bending, S. Odel, E. Tibbs, C. Culver, W. Smith, J. Hurn, S. Tackett, C. Emnett. Third Row—L. McGuire, E. Altman, R. Williams, G. Hall, T. Wicker, D. Hamilton. Fourth Row—L. Adkins, C. Martin, H. Walker, L. Gates, J. Guilkey, R. Hundley. Fifth Row—R. Hall, J. Jamison, P. Ellis, J. Conley, D. Haney, D. Beckett, C. Jones, J. Jordan. Sixth Row—E. Compton, C. Carpenter, L. Cooper, Miss Joyce.