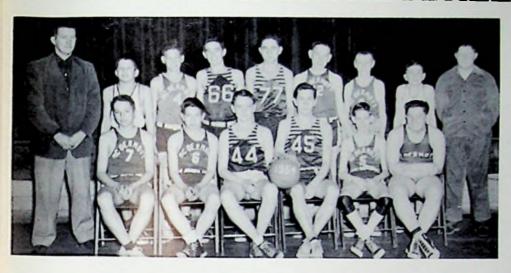

### BASKETBALL HIGHLIGHTS

First Row—Dale Haney, Roger Lundy, Ralph Brown, Earl Thomas, Leroy Throckmorton, Karl Wedebrook, Gene Emnett, Larry Gates. Second Row—Coach Arch Justus, Tom Wilson, Francis Jordan, Kenneth Osborne, Paul Compton, Fred Hubbard, Bobby Teeters, Earl Compton, Mr. Berl Haney.

SCIOTO COUNTY TOURNAMENT CHAMPS