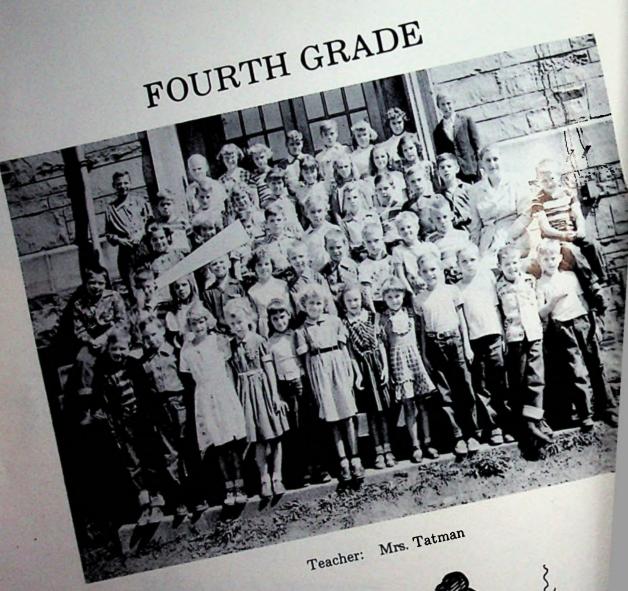

#### THIRD GRADE Teacher: Mrs. Haney

SECOND GRADE

Teacher: Mrs. Nunley

Teacher: Mrs. Keller