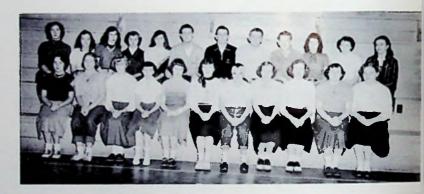

### GLEE CLUB

First Row—B. Frye, V. Carver, B. Simon, W. Mays, N. Brown, P. Bending, W. Smith, R. Prater, C. Norman, S. Lute. Second Row—D. Shope, R. Jordan, C. Culver, G. Hall, L. Adkins, B. Guilkey, G. James, J. McFann, P. Parsley, P. Montavon, B. Crabtrce, Mr. French. Third Row—J. Farley, H. Hall, J. Mays, R. Williams, J. Ellis, M. Evans, L. Weaver, E. Altman, V. McGraw, P. Bending, M. Ingles, S. Nance. Fourth Row—C. Johnson, P. Penland, S. Throckmorton, L. Altman, P. Ellis, J. Colley, J. Cox, P. Payne, G. York, S. Odel, E. Tibbs, F. Johnson, M. Frye.