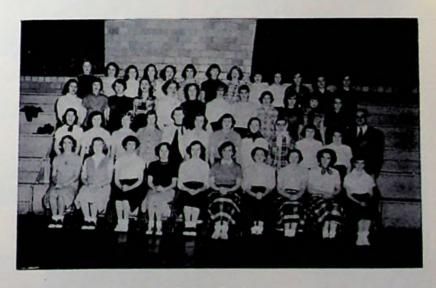

### GLEE CLUB

First Row—B. Frye, V. Carver, B. Simon, W. Mays, N. Brown, P. Bending, W. Smith, R. Prater, C. Norman, S. Lute. Second Row—D. Shope, R. Jordan, C. Culver, G. Hall, L. Adkins, B. Guilkey, G. James, J. McFann, P. Parsley, P. Montavon, B. Crabtrce, Mr. French. Third Row—J. Farley, H. Hall, J. Mays, R. Williams, J. Ellis, M. Evans, L. Weaver, E. Altman, V. McGraw, P. Bending, M. Ingles, S. Nance. Fourth Row—C. Johnson, P. Penland, S. Throckmorton, L. Altman, P. Ellis, J. Colley, J. Cox, P. Payne, G. York, S. Odel, E. Tibbs, F. Johnson, M. Frye.