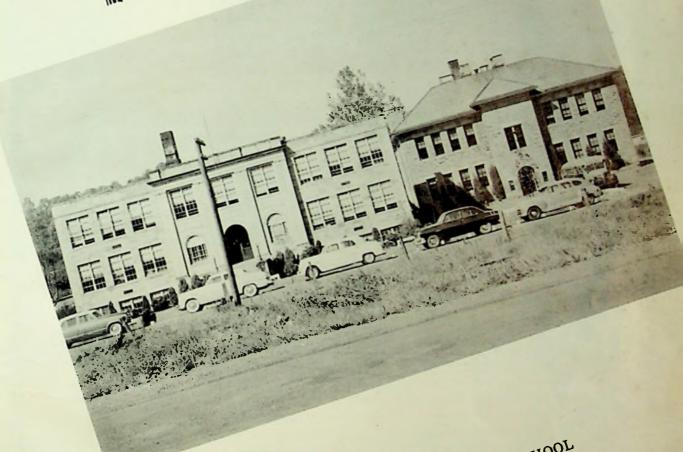

# THE TIGER 1954











McDERMOTT HIGH SCHOOL
McDERMOTT, OHIO

#### **DEDICATION**



MR. B. G. HANEY

The senior class of 1954 dedicates this annual to a man who is very deserving of this honor in every respect. He is always ready to lend a helping hand to one in a moment of indecision, and to guide those in their efforts to achieve the most from their school days.

This man has held the responsible position of supervising principal at McDermott for 10 years. He has always dedicated himself to the school; so we, in turn, wish to repay him in a small way by dedicating this annual to him. This man, of course, is Mr. Berl G. Haney.





#### **ADMINISTRATION**



EDWARD R. McCOWEN County Superintendent

Superintendent McCowen received his B.S. degree in Education from Ohio University, the Master's degree from Nor