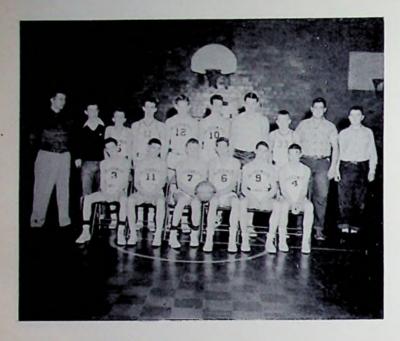

### RESERVES

Standing—Coach A. Justus, Mgr. L. Gates, H. Teeters, S. Koch, J. Jordan, R. Strickland, S. Spradlin, R. Conley, Mgr. E. Compton, Mgr. T. Wilson.
Sitting—J. Guilkey, B. Copas, T. Williams, R. Hall, J. Guilkey, B. Emnett.