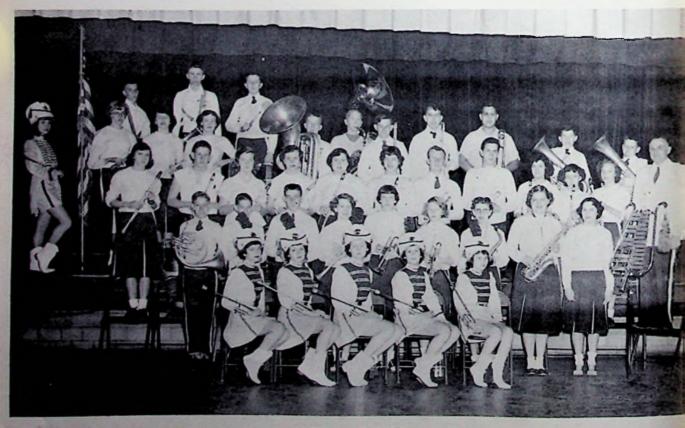

23   |
| Otway           | 36      | 40   |
| Wakefield       | 36      | 26   |
| South Webster   | 36      | 34   |
| Clay            | 30      | 34   |
| WON 10          | LOST 10 |      |



JANET McFANN

JUDY COLLEY

CAROLYN CULVER

McKINLEY FUNERAL HOME
Ambulance Service
Phone Lucas 2481
Lucasville, Ohio



RESERVE CHEERLEADERS

### JUNIOR HIGH BASKETBALL



First Row—D. Workman, B. DeLong, C. O'Marr, F. Prince, B. Conley, P. Wilson. Second Row—L. Osborne, R. Hall, W. Gurley, R. Norman, J. Beasley, F. Waller, B. Gillette. Coach—Arch Justus. Manager—J. Wilson.

JUNIOR HIGH CHEERLEADERS



Standing-Flo Ann Wilson, Linda Crabtree, Patty Taylor. Kneeling-Carolyn Murphy.

JUNIOR DRUM MAJORETTES



D. Jones, G. Hurst, D. Peebles, C. Williams, B. Thompson, S. Rose.







DRUM MAJORETTES



**BAND** 

### OFFICE STAFF



Standing—Virginia Carver, Irma Murphy, Nancy Brown, Kenny Osborne, Carolyn Norman, Gwen James, Linda Shaffer. Scated—Mrs. Evelyn Taylor.

### GLEE CLUB



First Row—B. Frye, V. Carver, B. Simon, W. Mays, N. Brown, P. Bending, W. Smith, R. Prater, C. Norman, S. Lute. Second Row—D. Shope, R. Jordan, C. Culver, G. Hall, L. Adkins, B. Guilkey, G. James, J. McFann, P. Parsley, P. Montavon, B. Crabtrce, Mr. French. Third Row—J. Farley, H. Hall, J. Mays, R. Williams, J. Ellis, M. Evans, L. Weaver, E. Altman, V. McGraw, P. Bending, M. Ingles, S. Nance. Fourth Row—C. Johnson, P. Penland, S. Throckmorton, L. Altman, P. Ellis, J. Colley, J. Cox, P. Payne, G. York, S. Odel, E. Tibbs, F. Johnson, M. Frye.



### ANNUAL STAFF

First Row-Mrs. Muff, G. James, F. Spradlin,