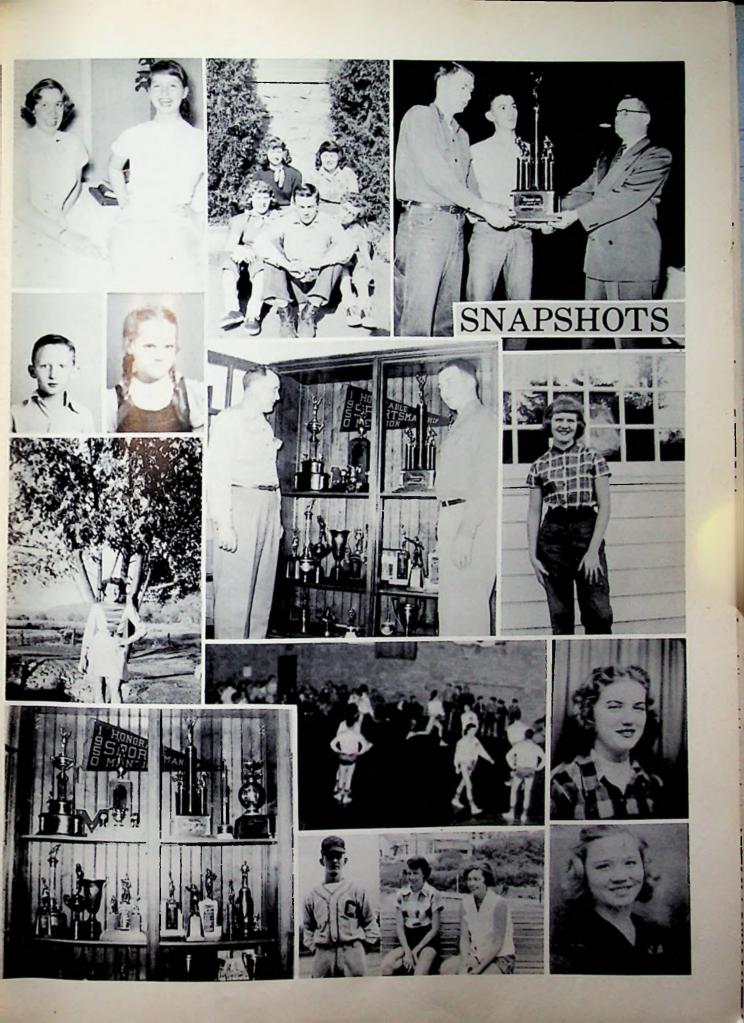

### ANNUAL STAFF

First Row-Mrs. Muff, G. James, F. Spradlin, I. Murphy. Second Row-R. Brown, N. Brown, B. Guilkey, L. Weaver, K. Wedebrook.