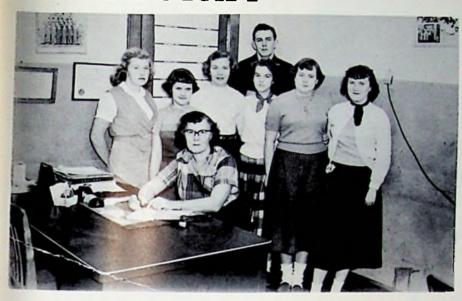

### OFFICE STAFF

Standing—Virginia Carver, Irma Murphy, Nancy Brown, Kenny Osborne, Carolyn Norman, Gwen James, Linda Shaffer. Scated—Mrs. Evelyn Taylor.