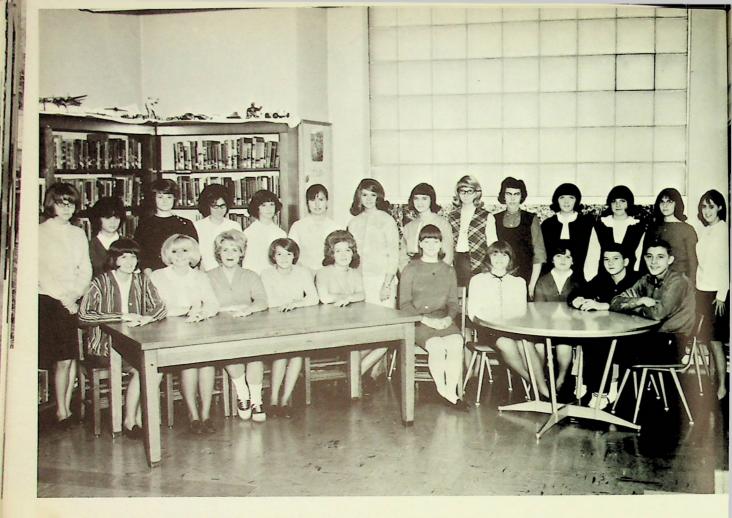

LEFT TO RIGHT: J. Wolfe, M. Keeney, C. Wolfe, J. Hanna, L. Gilley, B. Conley, G. Taylor, J. Riggs, D. Roark, Mrs. Clerico.

Newspaper Staff

Library Staff

Left to right, SITTING: W. Jennings, S. Wohler M. Wolfe, P. Collier, L. Sweeney, S. Thacker, V. Murray, S. Adkins, D. Cornwell, T. Dodds, STANDING: P. Steburg, J. Riggs, B. Conley, T. Holbrook, A. Tomlin, R. Sigman, L. Gilley, D. Thomas, J. Stone, Miss Curry, B. Lodwick, K. Lewis, S. Roe, M. Fannin