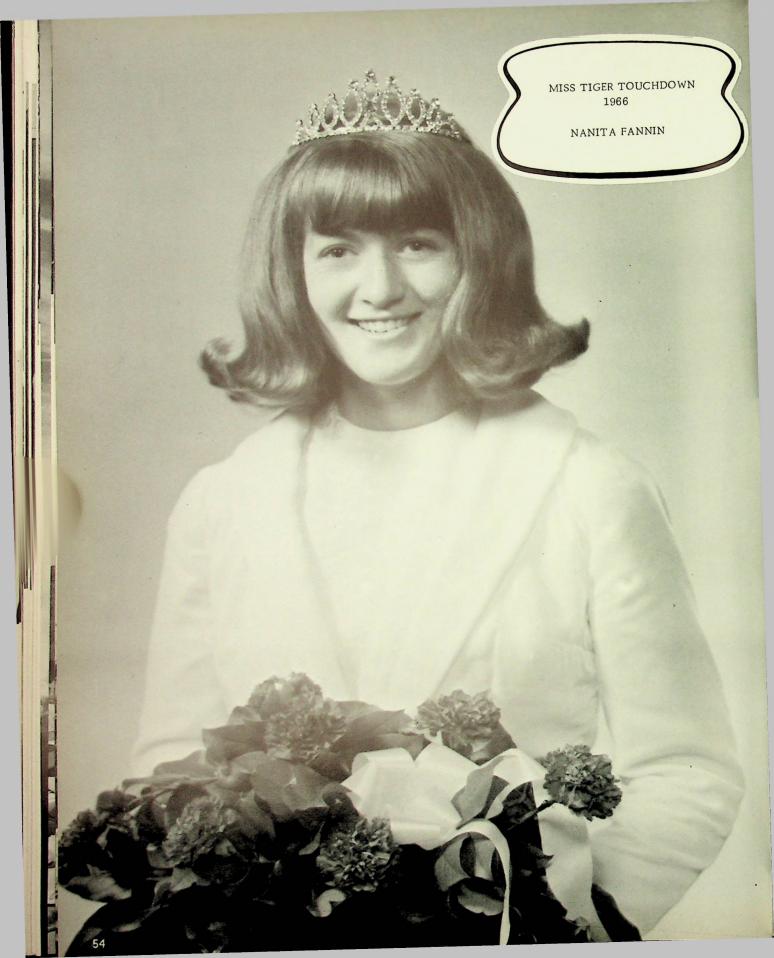

# NANITA FAYE FANNIN

Library Staff 1; Class Officer 1; White Ribbon Club 1; Attendant 1; French Club 1, 2; Cheerleader 2, 3, 4; Office Staff 2; Ad Solicitor 3; Class Play 3, 4; Science Fair 3; Tri-Hi-Y 4, Officer 4; Homecoming Queen 4.

At last we were seniors. With a feeling of accomplishment and an air of supremacy, 48 of us began our last year as students at dear old Glenwood on September 8, 1965. We chose as our officers for the year: Cindy Newberry, President; Bernadihe Roberts, Vice President; Debbie Thomas, Secretary; Lana Lodwick, Treasurer, and Donna Stewart, Reporter. Susan Figgins served as our class chaplain. Again led by Mr. Groh and Mrs. Wellman, we began the task of replenishing our now depleted treasury. Nanita Fannin reigned as the Homecoming Queen with Lana Lodwick, as her Senior Attendant. Mike Cottle and Brenda Conley were chosen as the Annual King and Queen of 1966. On April 22, our Senior Class Play, "Act Your Age," was presented under the direction of Mrs. Wellman. We worked hard all year and on April 26, we began to reap the profits. Thirty seniors and two chaperones boarded the bus for a three-day trip to Washington, D.C. We had a good time, and our Senior Trip has provided us with memories which will last a lifetime.