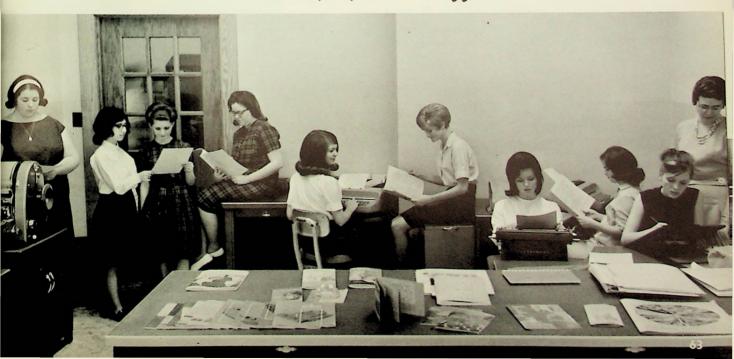

> MISS CURRY Librarian Geography teacher

64

Office Staff

LEFT TO RIGHT: D. Thomas, S. Figgins, R. Keeney, M. Keeney, Mrs. Riffe, D. Royster

Debate Team

Left to Right, FIRST ROW: S. Newberry, C. Clevenger, J. Goddard, D. Bloomfield, M. Culp, K. Sowards, SECOND ROW: J. Pellegrinon, B. Roberts, D. Thomas, Mrs. Wellman, M. Wolfe.