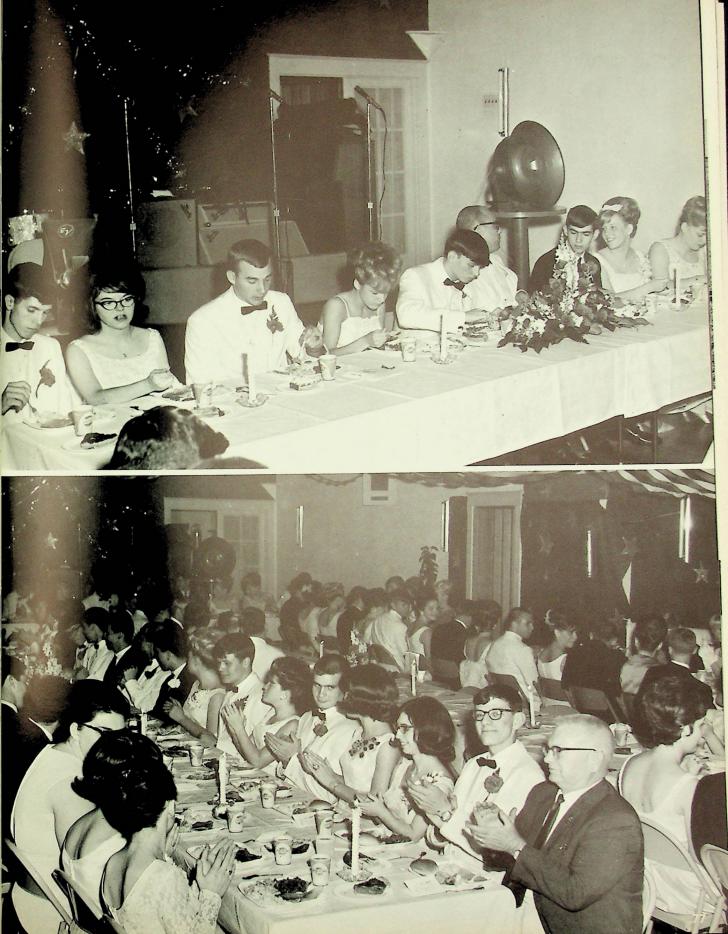

Summer vacation seemed somewhat shorter, and before we knew it, we were ready to begin the second half of our high school lives. On September 9, 1964, we 53 juniors began making arrangements for our busiest year. We elected as our officers: Bernadine Roberts, President; Donna Stewart, Vice President; Cindy Newberry, Secretary; Lana Lodwick, Treasurer; and Lana Gilley, Reporter. In October, we received our much-desired class rings. Our Junior Class Play, "Dear Diary." on November 20, was directed by Mrs. Campbell. Led by Mr. Groh and Mrs. Wellman, we worked hard to have a successful Prom honoring the graduating class. On May 22, the Prom was again held on the "Chaperone," and the theme was "Some Enchanted Evening." Lana Gilley was chosen as our Homecoming Attendant. She was also chosen to represent us in the River Days' Festival. Tim Thacker and Debbie Thomas were selected as our Annual King and Queen representatives.

At last we were seniors. With a feeling of accomplishment and an air of supremacy, 48 of us began our last year as students at dear old Glenwood on September 8, 1965. We chose as our officers for the year: Cindy Newberry, President; Bernadihe Roberts, Vice President; Debbie Thomas, Secretary; Lana Lodwick, Treasurer, and Donna Stewart, Reporter. Susan Figgins served as our class chaplain. Again led by Mr. Groh and Mrs. Wellman, we began the task of replenishing our now depleted treasury. Nanita Fannin reigned as the Homecoming Queen with Lana Lodwick, as her Senior Attendant. Mike Cottle and Brenda Conley were chosen as the Annual King and Queen of 1966. On April 22, our Senior Class Play, "Act Your Age," was presented under the direction of Mrs. Wellman. We worked hard all year and on April 26, we began to reap the profits. Thirty seniors and two chaperones boarded the bus for a three-day trip to Washington, D.C. We had a good time, and our Senior Trip has provided us with memories which will last a lifetime.

On May 20, the Junior Class honored us with the Prom. It was held at the Elks' Country Club, and the theme was "Star Dust."

It was with mixed feelings of joy, regret, triumph, and apprehension that we received our diplomas at Commencement on May 31, 1966. We had now left Glenwood High School, the scene of many of our greatest moments and many of our greatest frustrations. The day of which we had all waited is now becoming a cherished memory.