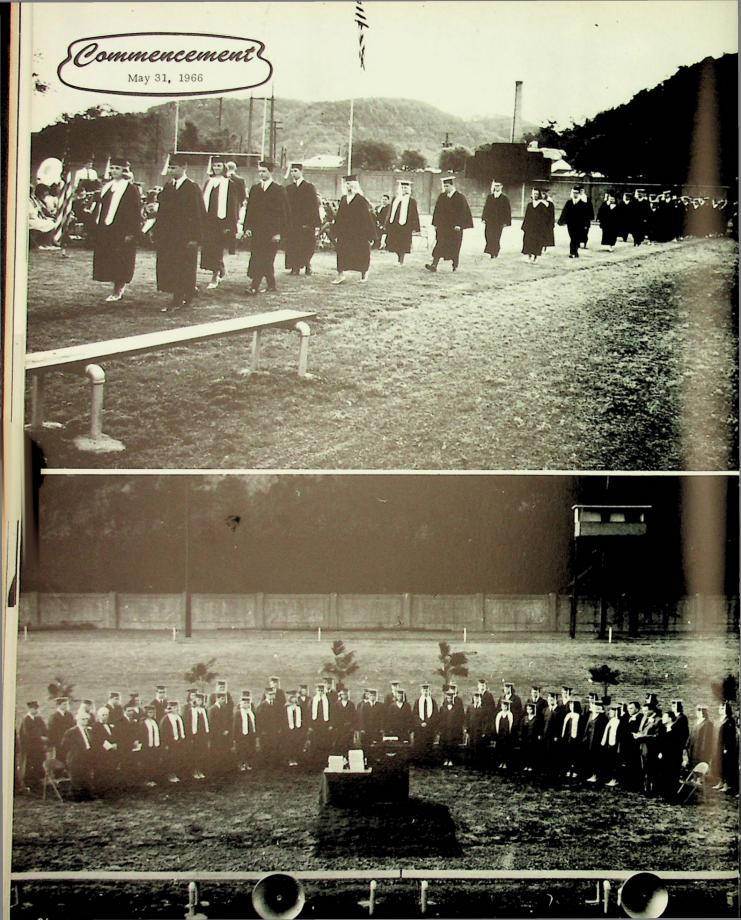

On May 20, the Junior Class honored us with the Prom. It was held at the Elks' Country Club, and the theme was "Star Dust."

It was with mixed feelings of joy, regret, triumph, and apprehension that we received our diplomas at Commencement on May 31, 1966. We had now left Glenwood High School, the scene of many of our greatest moments and many of our greatest frustrations. The day of which we had all waited is now becoming a cherished memory.