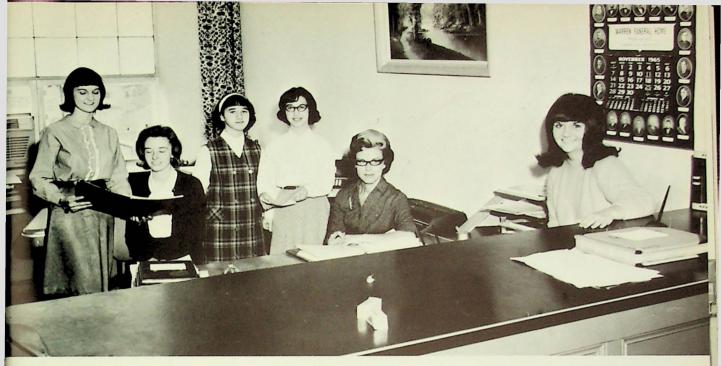

> MISS CURRY Librarian Geography teacher

64

Office Staff

LEFT TO RIGHT: D. Thomas, S. Figgins, R. Keeney, M. Keeney, Mrs. Riffe, D. Royster

Debate Team

Left to Right, FIRST ROW: S. Newberry, C. Clevenger, J. Goddard, D. Bloomfield, M. Culp, K. Sowards, SECOND ROW: J. Pellegrinon, B. Roberts, D. Thomas, Mrs. Wellman, M. Wolfe.