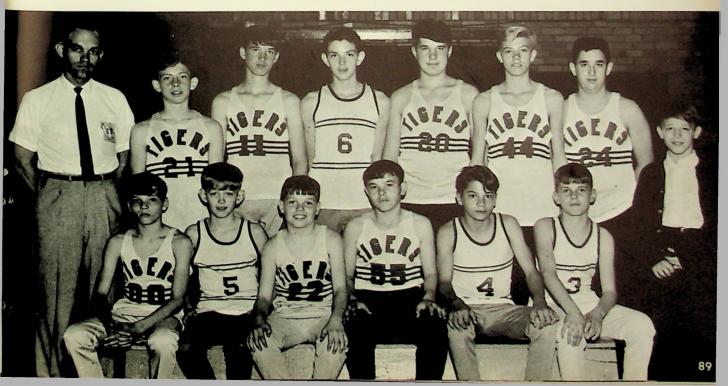

The Tigers

COACHES Homer Pellegrinon Joe Jenkins Ralph Darling

MANAGERS Larry Todd Vince Pellegrinon Roy Glenn

LARRY PARLIN Senior--end All S. O. C. Captain--M. V. P.

TIM THACKER Senior--quarterback

JOE ADKINS Senior -- halfback

GARY BECKWITH

Senior--guard

DELBERT HUDSON Junior -- end All S. O. C.

X TERRY GREENHILL Junior -- guard Honorable mention All S. O. C.

Players not pictured:

John Stewart

Keith Thomas

Mike Glenn

Randy Sizemore

Bill Faulkner

JOHN FOIT Junior--halfback Honorable mention All S. O. C.

DEAN BLOOMFIELD Junior - - tackle

DANA MAUK Junior -- tackle

GREG GILLEY Junior -- tackle

MIKE EMSHWILLER Junior -- center

BILL JENKINS Junior -- end

JOHN CYRUS Junior--guard

MIKE FOIT Junior--guard

MIKE FITCH Junior--halfback

DANNY LEADINGHAM Sophomore--tackle

STEVE DIALS Sophomore--tackle

TERRY ROSS Sophomore--center

EUGENE CRAFT Sophomore--fullback

TOM DODDS Sophomore--end

ANDY ADKINS Sophomore--end