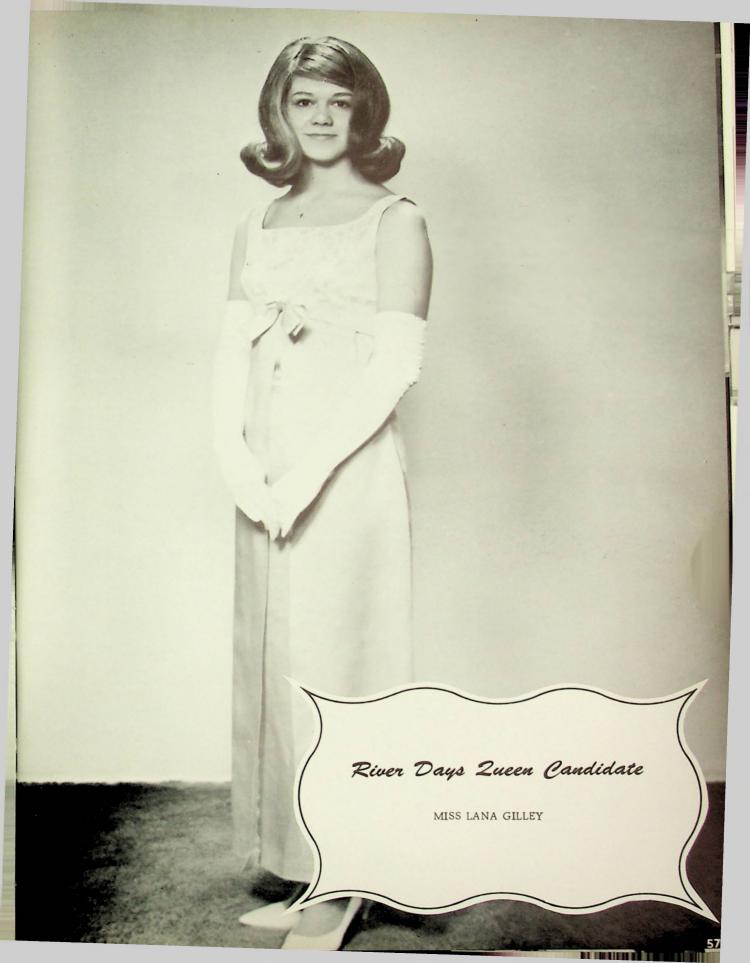

#### LANA JOY GILLEY

Class Officer 1, 3; G. A. A. 1, 2; Office Staff 1, 3; Library Staff 1, 2, 3, 4, Typist 3, 4; Pep Club 1, 2, 3, 4, Officer 4, Glee Club 1, 2, Officer 2, White Ribbon Club 1, Flagbearer 1, 2, 3, 4; Attendant 3; Class Play 3, 4; Tri-Hi-Y 4; Annual Staff 4; Ad Solicitor 4; Business Club 4, Officer 4; Newspaper Staff 4; River Day's Queen Candidate.

Summer vacation seemed somewhat shorter, and before we knew it, we were ready to begin the second half of our high school lives. On September 9, 1964, we 53 juniors began making arrangements for our busiest year. We elected as our officers: Bernadine Roberts, President; Donna Stewart, Vice President; Cindy Newberry, Secretary; Lana Lodwick, Treasurer; and Lana Gilley, Reporter. In October, we received our much-desired class rings. Our Junior Class Play, "Dear Diary." on November 20, was directed by Mrs. Campbell. Led by Mr. Groh and Mrs. Wellman, we worked hard to have a successful Prom honoring the graduating class. On May 22, the Prom was again held on the "Chaperone," and the theme was "Some Enchanted Evening." Lana Gilley was chosen as our Homecoming Attendant. She was also chosen to represent us in the River Days' Festival. Tim Thacker and Debbie Thomas were selected as our Annual King and Queen representatives.