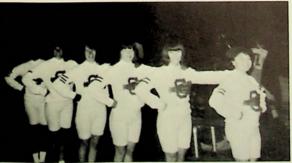

Cheerleaders

LEFT TO RIGHT: C. Haney, N. Fannin, P. Jones, B. Conley, S. Thacker, L. Lodwick.

LEFT TO RIGHT: S. Newberry, L. Gilley, C. Fitch, D. Royster, S. Wohler, D. Maynard, B. Jennings, A. Whitley, V. Riffe.