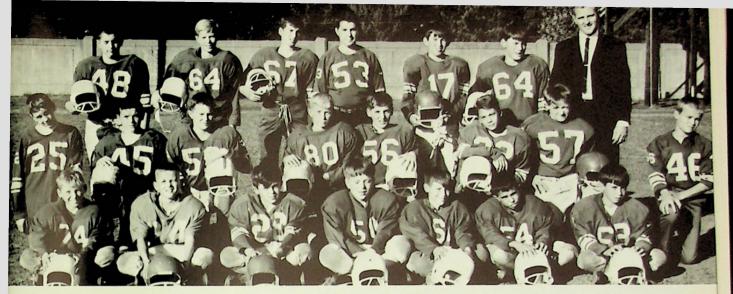

The Tigers

COACHES Homer Pellegrinon Joe Jenkins Ralph Darling

MANAGERS Larry Todd Vince Pellegrinon Roy Glenn

LARRY PARLIN Senior--end All S. O. C. Captain--M. V. P.

TIM THACKER Senior--quarterback

JOE ADKINS Senior -- halfback

GARY BECKWITH

Senior--guard

DELBERT HUDSON Junior -- end All S. O. C.

X TERRY GREENHILL Junior -- guard Honorable mention All S. O. C.

Players not pictured:

John Stewart

Keith Thomas

Mike Glenn

Randy Sizemore

Bill Faulkner

JOHN FOIT Junior--halfback Honorable mention All S. O. C.

DEAN BLOOMFIELD Junior - - tackle

DANA MAUK Junior -- tackle

GREG GILLEY Junior -- tackle

MIKE EMSHWILLER Junior -- center

BILL JENKINS Junior -- end

JOHN CYRUS Junior--guard

MIKE FOIT Junior--guard

MIKE FITCH Junior--halfback

DANNY LEADINGHAM Sophomore--tackle

STEVE DIALS Sophomore--tackle

TERRY ROSS Sophomore--center

EUGENE CRAFT Sophomore--fullback

TOM DODDS Sophomore--end

ANDY ADKINS Sophomore--end

#### JIM BLOOMFIELD Freshman--halfback

ESTEL GAYHART Freshman - - halfback

TONY PERKINS Freshman--quarterback

MIKE HENSON Freshman--guard

BARRY PORTER Freshman--halfback