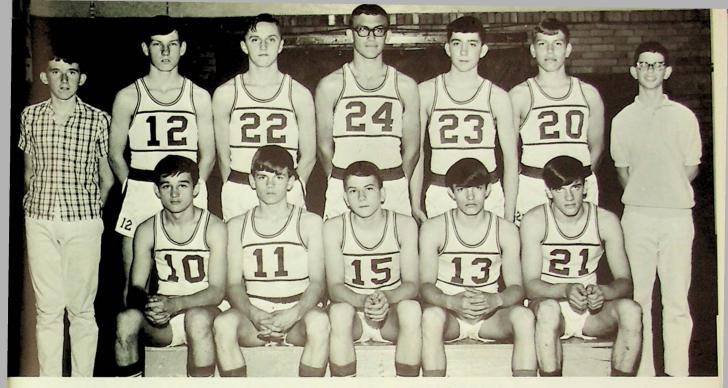

Varsity Basketball

Left to Right, FIRST ROW: L. Parlin, B. Jenkins, J. Adkins, P. Lewis, B. Morrow, SECOND ROW: Mr. Pellegrinon, J. Foit, D. Simkins, C. Priode, T. Dodds, D. Hudson, G. Beckwith.

JOE ADKINS Senior--Guard

DANNY SIMKINS Junior -- Forward

CARL PRIODE

BOB MORROW Sophomore--Guard

LARRY PARLIN Senior -- Forward

DELBERT HUDSON Junior -- Forward

20

PAUL LEWIS Junior--Guard

JOHN FOIT Junior -- Forward

BILL JENKINS Junior -- Center

TOM DODDS Sophomore--Guard

GARY BECKWITH Senior--Manager