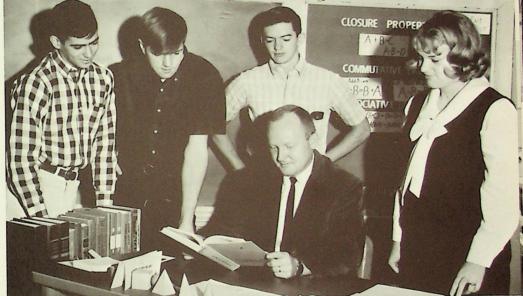

National Honor Society

Newly tapped members give a sigh of relief.

After ceremonies, proud parents gather for refreshments.

Foreign students observe induction ceremonies.

Senior members prepare for tapping.