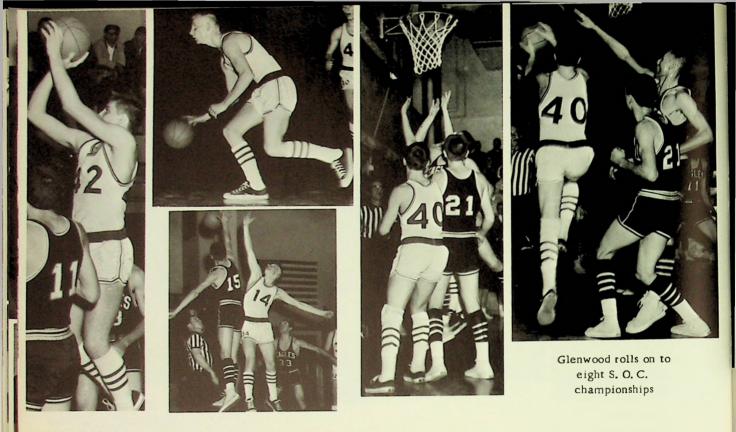

#### BASKETBALL SCOREBOARD

|               | WE | THEY |
|---------------|----|------|
| Notre Dame    | 74 | 70   |
| Valley        | 77 | 66   |
| Ironton       | 67 | 71   |
| Northwest     | 86 | 69   |
| Notre Dame    | 69 | 62   |
| Minford       | 59 | 50   |
| South Webster | 66 | 76   |
| Waverly       | 49 | 54   |
| Clay          | 52 | 65   |
| East          | 65 | 63   |
| Piketon       | 58 | 51   |
| Wheelersburg  | 79 | 63   |
| Green         | 64 | 47   |
| West          | 76 | 61   |
| South Webster | 72 | 70   |
| Eastern       | 66 | 87   |

#### Sectional Tournament

| Jefferson  | 70 | 42 |
|------------|----|----|
| Notre Dame | 44 | 74 |

Reserve Basketball

Left to Right, SEATED: T. Perkins, J. Bloomfield, D. Cornwell, B. Caseman, G. Craft, STANDING: B. Porter, M. Glenn, E. Gayhart, J. Clerico, L. Perkins, R. Sizemore, S. Parlin.