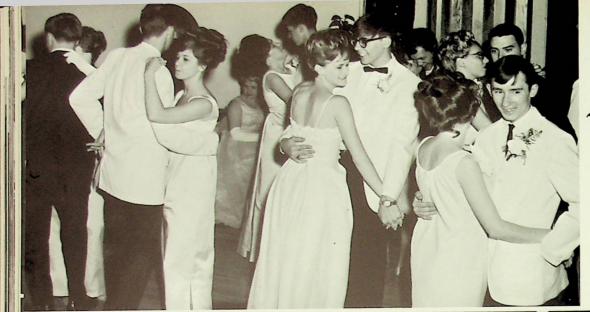

Spelling Bee

FIRST PLACE: Paula Hale

Second Place: Debbie Fannin

Third Place: Marilyn Sutton

Glenwood Tiger Pep Club A AA AAA 6 T -1 , 🤎 Ter

The Junior-Senior Prom May 22, 1966

Everyone enjoys himself during the various activities planned for the evening.

"Stardust" 1966

Everyone enjoys dancing to the music of "The Banned".

Left to right, FIRST ROW: S. Parlin, T. Dodds, R. Sizemore, A. Adkins, J. Bloomfield, T. Ross, J. Stewart, K. Thomas, B. Porter, M. Henson, D. Lodwick, T. Perkins, SECOND ROW: J. Adkins, J. Pellegrinon, G. Gilley, S. Dials, M. Emshwiller, D. Bloomfield, P. Lewis, J. Cyrus, M. Fitch, E. Gayhart, G. Beckwith, L Todd, H. Pellegrinon, THIRD ROW: R. Darling, D. Seth, L. Parlin, B. Jenkins, E. Craft, D. Mauk, D. Leadingham, T. Thacker, T. Greenhill, J. Foit, B. Faulkner, D. Hudson, M. Foit, J. Jenkins.