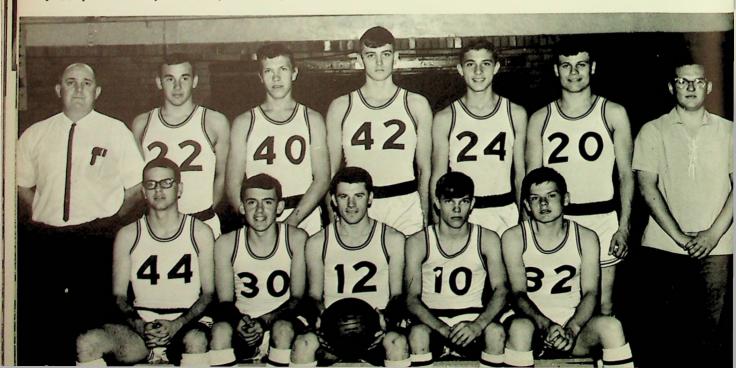

Varsity Basketball

Left to Right, FIRST ROW: L. Parlin, B. Jenkins, J. Adkins, P. Lewis, B. Morrow, SECOND ROW: Mr. Pellegrinon, J. Foit, D. Simkins, C. Priode, T. Dodds, D. Hudson, G. Beckwith.

JOE ADKINS Senior--Guard

DANNY SIMKINS Junior -- Forward

CARL PRIODE

BOB MORROW Sophomore--Guard

LARRY PARLIN Senior -- Forward

DELBERT HUDSON Junior -- Forward

20

PAUL LEWIS Junior--Guard

JOHN FOIT Junior -- Forward

BILL JENKINS Junior -- Center

TOM DODDS Sophomore--Guard

GARY BECKWITH Senior--Manager