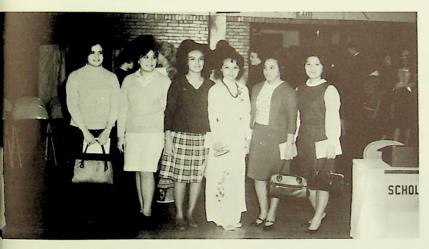

Cheerleaders

LEFT TO RIGHT: C. Haney, N. Fannin, P. Jones, B. Conley, S. Thacker, L. Lodwick.

LEFT TO RIGHT: S. Newberry, L. Gilley, C. Fitch, D. Royster, S. Wohler, D. Maynard, B. Jennings, A. Whitley, V. Riffe.