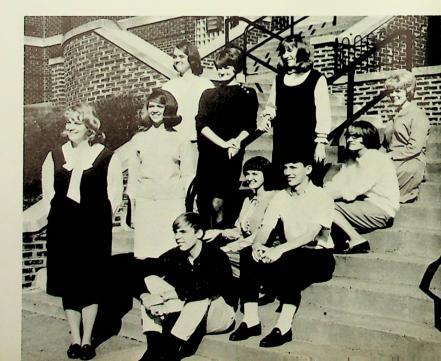

LEFT TO RIGHT: J. Wolfe, M. Keeney, C. Wolfe, J. Hanna, L. Gilley, B. Conley, G. Taylor, J. Riggs, D. Roark, Mrs. Clerico.

Newspaper Staff

Library Staff

Left to right, SITTING: W. Jennings, S. Wohler M. Wolfe, P. Collier, L. Sweeney, S. Thacker, V. Murray, S. Adkins, D. Cornwell, T. Dodds, STANDING: P. Steburg, J. Riggs, B. Conley, T. Holbrook, A. Tomlin, R. Sigman, L. Gilley, D. Thomas, J. Stone, Miss Curry, B. Lodwick, K. Lewis, S. Roe, M. Fannin