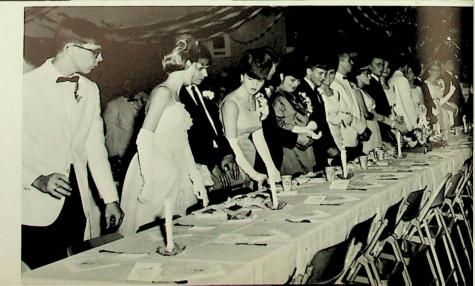

Summer vacation seemed somewhat shorter, and before we knew it, we were ready to begin the second half of our high school lives. On September 9, 1964, we 53 juniors began making arrangements for our busiest year. We elected as our officers: Bernadine Roberts, President; Donna Stewart, Vice President; Cindy Newberry, Secretary; Lana Lodwick, Treasurer; and Lana Gilley, Reporter. In October, we received our much-desired class rings. Our Junior Class Play, "Dear Diary." on November 20, was directed by Mrs. Campbell. Led by Mr. Groh and Mrs. Wellman, we worked hard to have a successful Prom honoring the graduating class. On May 22, the Prom was again held on the "Chaperone," and the theme was "Some Enchanted Evening." Lana Gilley was chosen as our Homecoming Attendant. She was also chosen to represent us in the River Days' Festival. Tim Thacker and Debbie Thomas were selected as our Annual King and Queen representatives.

At last we were seniors. With a feeling of accomplishment and an air of supremacy, 48 of us began our last year as students at dear old Glenwood on September 8, 1965. We chose as our officers for the year: Cindy Newberry, President; Bernadihe Roberts, Vice President; Debbie Thomas, Secretary; Lana Lodwick, Treasurer, and Donna Stewart, Reporter. Susan Figgins served as our class chaplain. Again led by Mr. Groh and Mrs. Wellman, we began the task of replenishing our now depleted treasury. Nanita Fannin reigned as the Homecoming Queen with Lana Lodwick, as her Senior Attendant. Mike Cottle and Brenda Conley were chosen as the Annual King and Queen of 1966. On April 22, our Senior Class Play, "Act Your Age," was presented under the direction of Mrs. Wellman. We worked hard all year and on April 26, we began to reap the profits. Thirty seniors and two chaperones boarded the bus for a three-day trip to Washington, D.C. We had a good time, and our Senior Trip has provided us with memories which will last a lifetime.

On May 20, the Junior Class honored us with the Prom. It was held at the Elks' Country Club, and the theme was "Star Dust."

It was with mixed feelings of joy, regret, triumph, and apprehension that we received our diplomas at Commencement on May 31, 1966. We had now left Glenwood High School, the scene of many of our greatest moments and many of our greatest frustrations. The day of which we had all waited is now becoming a cherished memory.