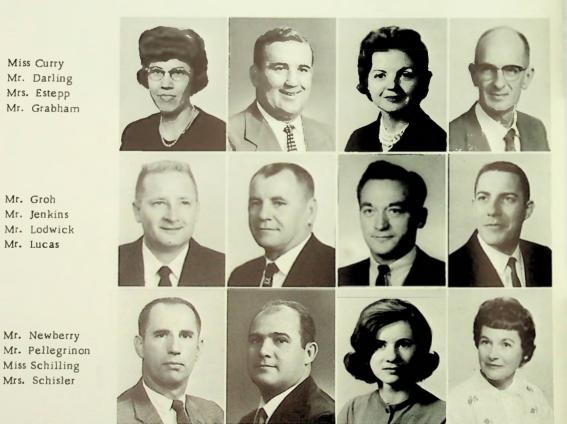

Mr. Bond Mrs. Campbell Mrs. Clerico Mr. Cullum

Mr. Simpson Mr. Stroth Mr. Washington Mrs. Wellman Mr. Wheeler

JEAN RIFFE Principal's Secretary

KAREN MONTGOMERY Superintendent's Secretary

BERNARD BOOTEN Attendance Officer WILMA WARREN and GEORGIANNA CANTRELL Health Nurses

Joe Stanley Larry Stevens Jim Stidham Marilyn Sutton Carol Tomlin

Robert Weaver Samuel Williams Deborah Williamson William Wright

MR. DARLING Social Studies

MR. DAUM Student Teacher

MR. BOND Mathematics

MRS. CAMPBELL English, French Dramatics

MRS. CLERICO Business Education

MR. CULLUM Business Education

MRS. WELLMAN English and Speech

MR. PELLEGRINON Boys' Physical Education and Health

MRS. SCHISLER English, Girls' Physical Education and Health

MR. STROTH Industrial Arts

MR. WASHINGTON Art, English, and Yearbook

MR. SIMPSON Latin, Psychology and Social Studies

1 Hild

MR. GROH Science

MR. LODWICK Science

MR. WHEELER Mathematics

MR. JENKINS Social Studies and Driver's Education