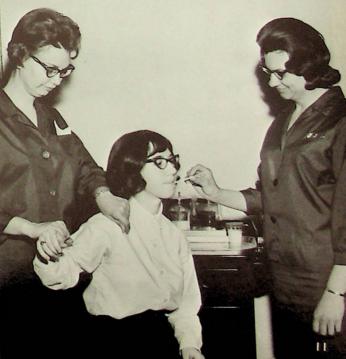

> MISS CURRY Librarian Geography teacher

64

Office Staff

LEFT TO RIGHT: D. Thomas, S. Figgins, R. Keeney, M. Keeney, Mrs. Riffe, D. Royster

Debate Team

Left to Right, FIRST ROW: S. Newberry, C. Clevenger, J. Goddard, D. Bloomfield, M. Culp, K. Sowards, SECOND ROW: J. Pellegrinon, B. Roberts, D. Thomas, Mrs. Wellman, M. Wolfe.