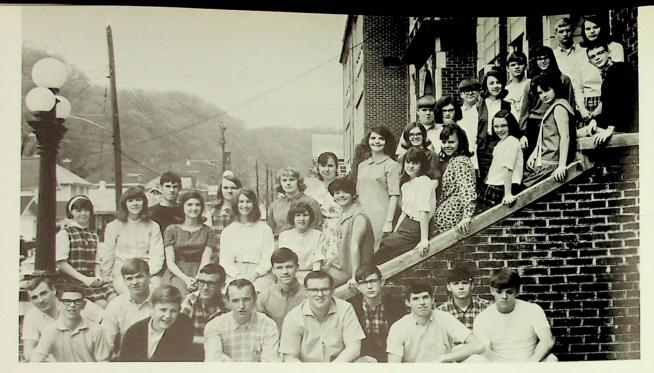

â m

Senior Trip April 26--30, 1966

Class History

On September 5, 1962, we began our high school careers. We 63 freshmen elected as our officers: Donna Royster, President; Mike Cottle, Vice President; Susan Wohler, Secretary; Lana Gilley, Treasurer; and Lana Lodwick, Reporter. We were advised by Mr. Washington and Mrs. Campbell, and with their help, we began working toward our goals as a class. Our Homecoming Attendant was Nanita Fannin. We elected Jim Duncan and Anna Tomlin as our Annual King and Queen Representatives.