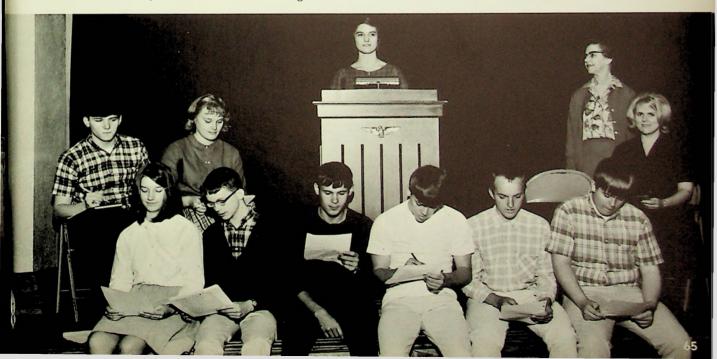

Nervous actors wait for the curtain to rise.

"What's the matter, Gorgeous?"

The Junior Class Play HOTEL BOOK

AND

"Stranger in the Might"

"Oh, really, Sylvia!"

Class of 1966 Presents Act Your Age

"Listen, you big blowfish, one more crack out of you and you'll have your arm in a sling for a month."