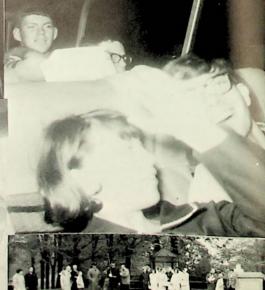

National Honor Society

Newly tapped members give a sigh of relief.

After ceremonies, proud parents gather for refreshments.

Foreign students observe induction ceremonies.

Senior members prepare for tapping.