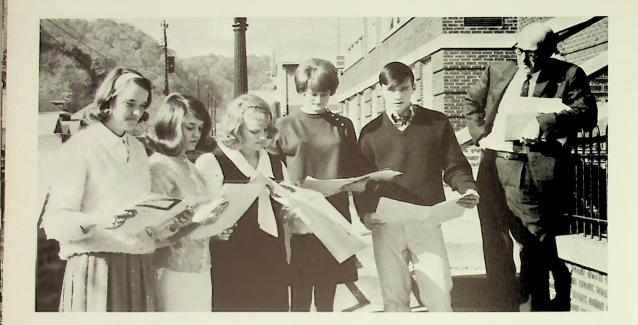

> MISS CURRY Librarian Geography teacher

64

Office Staff

LEFT TO RIGHT: D. Thomas, S. Figgins, R. Keeney, M. Keeney, Mrs. Riffe, D. Royster

Debate Team

Left to Right, FIRST ROW: S. Newberry, C. Clevenger, J. Goddard, D. Bloomfield, M. Culp, K. Sowards, SECOND ROW: J. Pellegrinon, B. Roberts, D. Thomas, Mrs. Wellman, M. Wolfe.