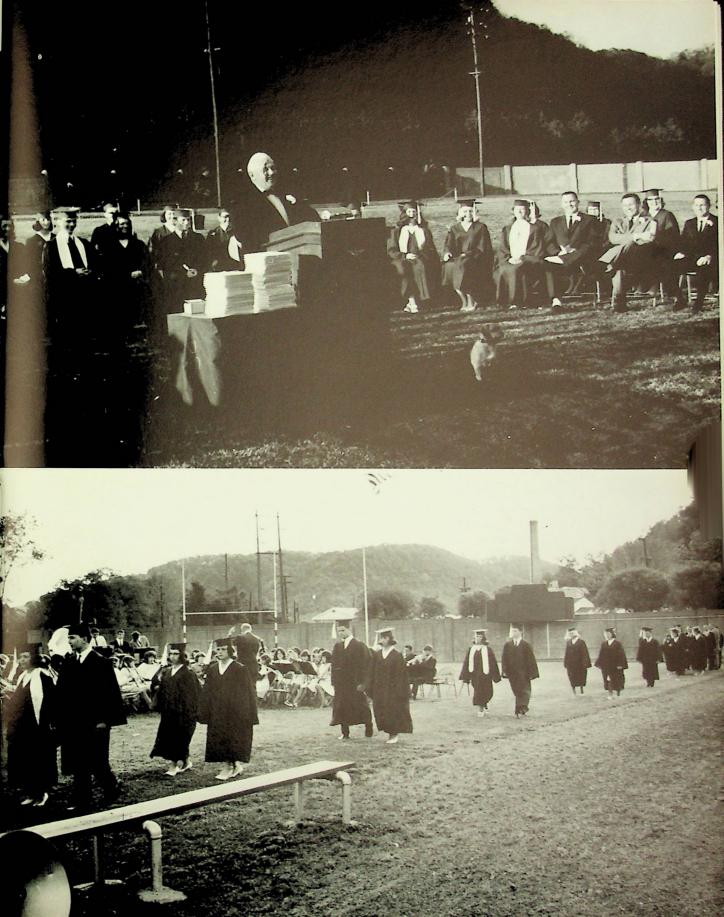

On May 20, the Junior Class honored us with the Prom. It was held at the Elks' Country Club, and the theme was "Star Dust."

It was with mixed feelings of joy, regret, triumph, and apprehension that we received our diplomas at Commencement on May 31, 1966. We had now left Glenwood High School, the scene of many of our greatest moments and many of our greatest frustrations. The day of which we had all waited is now becoming a cherished memory.