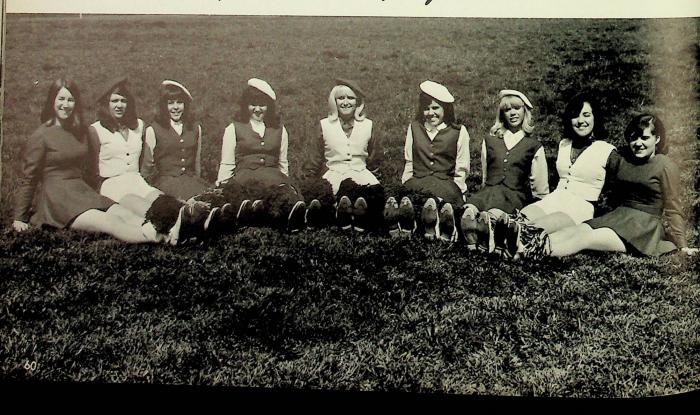

Cheerleaders

LEFT TO RIGHT: C. Haney, N. Fannin, P. Jones, B. Conley, S. Thacker, L. Lodwick.

LEFT TO RIGHT: S. Newberry, L. Gilley, C. Fitch, D. Royster, S. Wohler, D. Maynard, B. Jennings, A. Whitley, V. Riffe.

Majorettes and Flagbearers