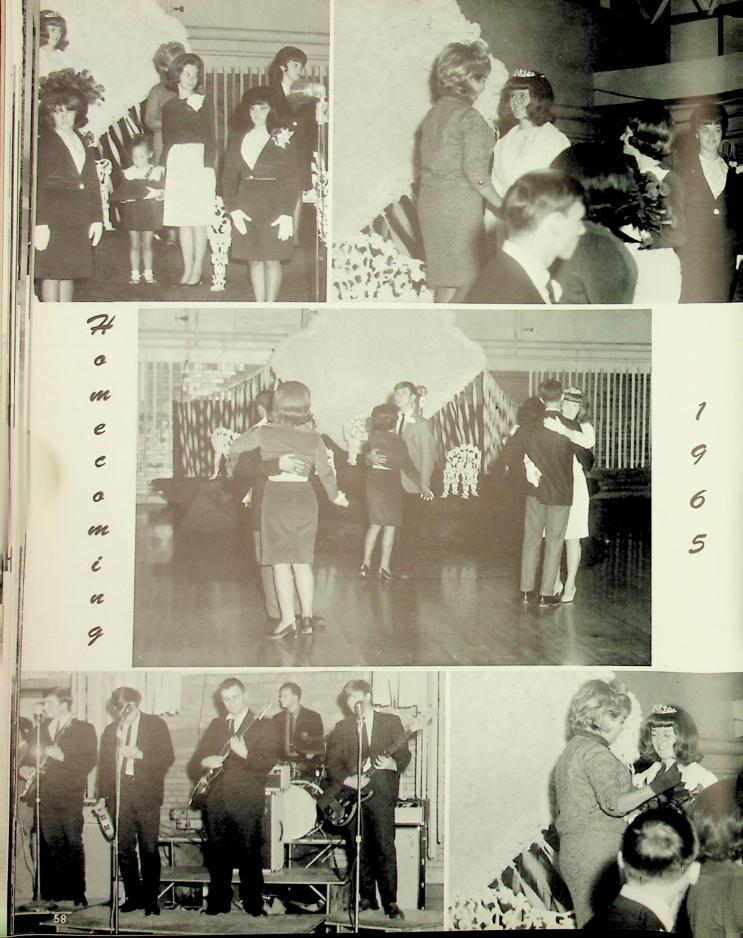

At last we were seniors. With a feeling of accomplishment and an air of supremacy, 48 of us began our last year as students at dear old Glenwood on September 8, 1965. We chose as our officers for the year: Cindy Newberry, President; Bernadihe Roberts, Vice President; Debbie Thomas, Secretary; Lana Lodwick, Treasurer, and Donna Stewart, Reporter. Susan Figgins served as our class chaplain. Again led by Mr. Groh and Mrs. Wellman, we began the task of replenishing our now depleted treasury. Nanita Fannin reigned as the Homecoming Queen with Lana Lodwick, as her Senior Attendant. Mike Cottle and Brenda Conley were chosen as the Annual King and Queen of 1966. On April 22, our Senior Class Play, "Act Your Age," was presented under the direction of Mrs. Wellman. We worked hard all year and on April 26, we began to reap the profits. Thirty seniors and two chaperones boarded the bus for a three-day trip to Washington, D.C. We had a good time, and our Senior Trip has provided us with memories which will last a lifetime.