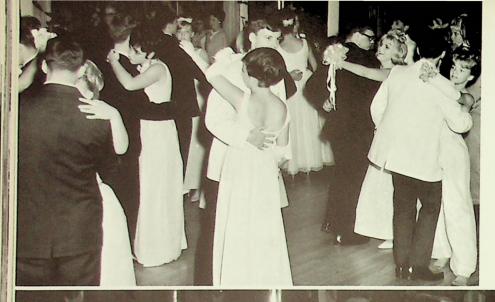

Spelling Bee

FIRST PLACE: Paula Hale

Second Place: Debbie Fannin

Third Place: Marilyn Sutton

Glenwood Tiger Pep Club A AA AAA 6 T -1 , 🤎 Ter

The Junior-Senior Prom May 22, 1966

Everyone enjoys himself during the various activities planned for the evening.

"Stardust" 1966

Everyone enjoys dancing to the music of "The Banned".

Left to right, FIRST ROW: S. Parlin, T. Dodds, R. Sizemore, A. Adkins, J. Bloomfield, T. Ross, J. Stewart, K. Thomas, B. Porter, M. Henson, D. Lodwick, T. Perkins, SECOND ROW: J. Adkins, J. Pellegrinon, G. Gilley, S. Dials, M. Emshwiller, D. Bloomfield, P. Lewis, J. Cyrus, M. Fitch, E. Gayhart, G. Beckwith, L Todd, H. Pellegrinon, THIRD ROW: R. Darling, D. Seth, L. Parlin, B. Jenkins, E. Craft, D. Mauk, D. Leadingham, T. Thacker, T. Greenhill, J. Foit, B. Faulkner, D. Hudson, M. Foit, J. Jenkins.