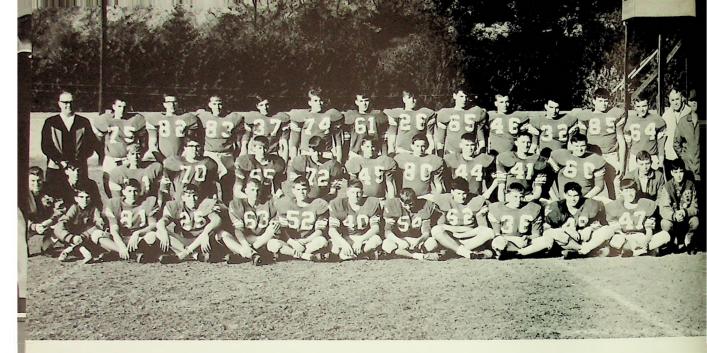

The Tigers

COACHES Homer Pellegrinon Joe Jenkins Ralph Darling

MANAGERS Larry Todd Vince Pellegrinon Roy Glenn

LARRY PARLIN Senior--end All S. O. C. Captain--M. V. P.

TIM THACKER Senior--quarterback

JOE ADKINS Senior -- halfback

GARY BECKWITH

Senior--guard

DELBERT HUDSON Junior -- end All S. O. C.

X TERRY GREENHILL Junior -- guard Honorable mention All S. O. C.

Players not pictured:

John Stewart

Keith Thomas

Mike Glenn

Randy Sizemore

Bill Faulkner

JOHN FOIT Junior--halfback Honorable mention All S. O. C.

DEAN BLOOMFIELD Junior - - tackle

DANA MAUK Junior -- tackle

GREG GILLEY Junior -- tackle

MIKE EMSHWILLER Junior -- center

BILL JENKINS Junior -- end

JOHN CYRUS Junior--guard

MIKE FOIT Junior--guard

MIKE FITCH Junior--halfback

DANNY LEADINGHAM Sophomore--tackle

STEVE DIALS Sophomore--tackle

TERRY ROSS Sophomore--center

EUGENE CRAFT Sophomore--fullback

TOM DODDS Sophomore--end

ANDY ADKINS Sophomore--end