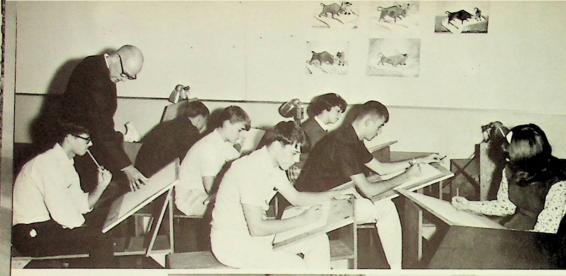

MR. LUCAS

Guidance Counselor

Visual Education

TERRY SALYERS RICHARD SCHRAMM

Custodians

D. THOMAS

C. CLEVENGER

F. HOLBROOK