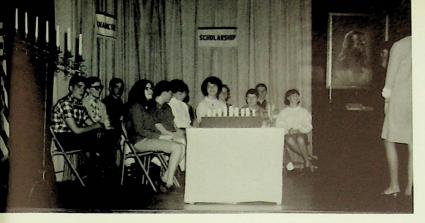

National Honor Society

Newly tapped members give a sigh of relief.

After ceremonies, proud parents gather for refreshments.

Foreign students observe induction ceremonies.

Senior members prepare for tapping.