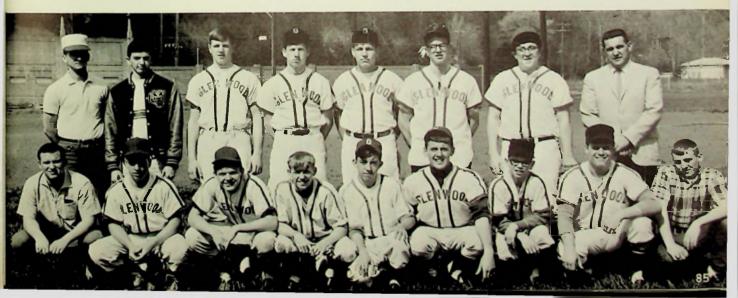

Baseball

Left to Right, FIRST ROW: G. Beckwith, T. Ross, B. Morrow, D. Hanners, J. Carr, B. Jenkins, S. Parlin, D. Hudson, J. Stewart, SECOND ROW: Earl White, D. Weddington, T. Thacker, M. Glenn, R. Sizemore, L. Parlin, S. Dials, Mr. Dials.