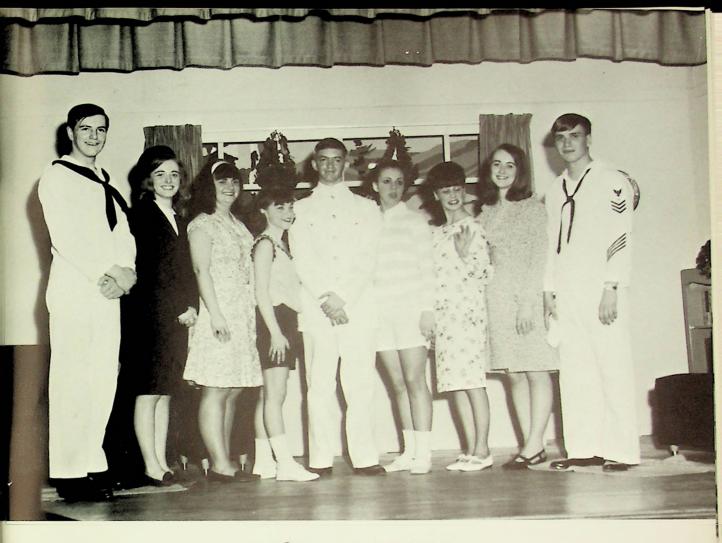

Nervous actors wait for the curtain to rise.

"What's the matter, Gorgeous?"

The Junior Class Play HOTEL BOOK

AND

"Stranger in the Might"

"Oh, really, Sylvia!"

Class of 1966 Presents Act Your Age

"Listen, you big blowfish, one more crack out of you and you'll have your arm in a sling for a month."