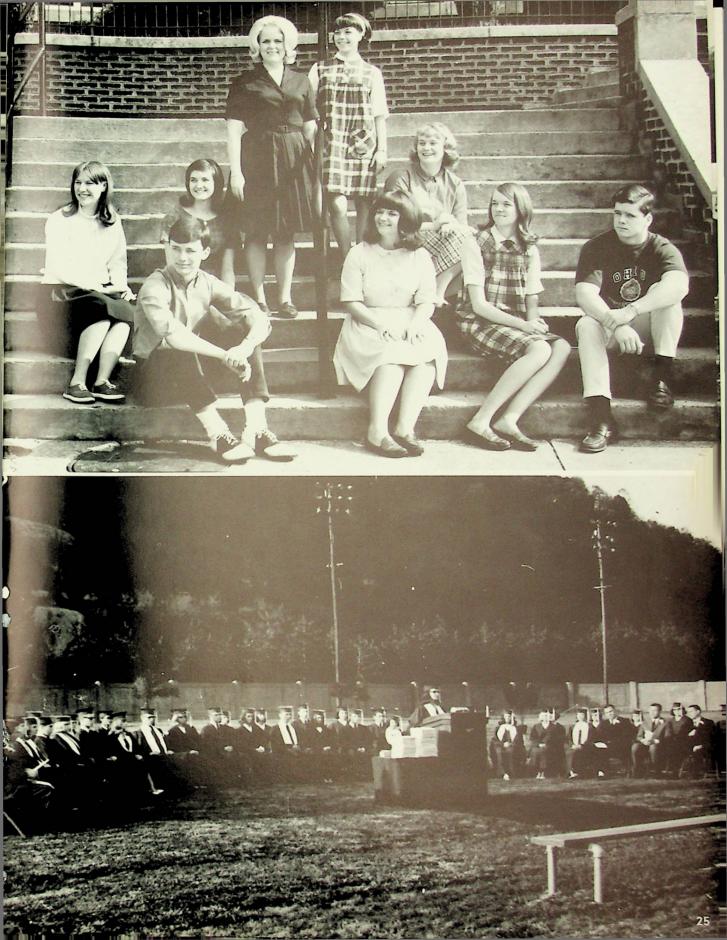

â m

Senior Trip April 26--30, 1966

Class History

On September 5, 1962, we began our high school careers. We 63 freshmen elected as our officers: Donna Royster, President; Mike Cottle, Vice President; Susan Wohler, Secretary; Lana Gilley, Treasurer; and Lana Lodwick, Reporter. We were advised by Mr. Washington and Mrs. Campbell, and with their help, we began working toward our goals as a class. Our Homecoming Attendant was Nanita Fannin. We elected Jim Duncan and Anna Tomlin as our Annual King and Queen Representatives.

With one year safely behind us, we 56 sophomores returned to school on September 5. Our officers for the year were Donna Royster, President; Donna Stewart, Vice President; Nanita Fannin, Secretary; Lana Lodwick, Treasurer; and Cindy Newberry, Reporter. Advised by Mr. Washington and Miss Honaker, we were kept busy and the year passed quickly. Our Annual King and Queen Representatives were Mike Cottle and Jody Riggs. Lana Lodwick was our Homecoming Attendant. At the end of the year we excitedly ordered our class rings.

Summer vacation seemed somewhat shorter, and before we knew it, we were ready to begin the second half of our high school lives. On September 9, 1964, we 53 juniors began making arrangements for our busiest year. We elected as our officers: Bernadine Roberts, President; Donna Stewart, Vice President; Cindy Newberry, Secretary; Lana Lodwick, Treasurer; and Lana Gilley, Reporter. In October, we received our much-desired class rings. Our Junior Class Play, "Dear Diary." on November 20, was directed by Mrs. Campbell. Led by Mr. Groh and Mrs. Wellman, we worked hard to have a successful Prom honoring the graduating class. On May 22, the Prom was again held on the "Chaperone," and the theme was "Some Enchanted Evening." Lana Gilley was chosen as our Homecoming Attendant. She was also chosen to represent us in the River Days' Festival. Tim Thacker and Debbie Thomas were selected as our Annual King and Queen representatives.

At last we were seniors. With a feeling of accomplishment and an air of supremacy, 48 of us began our last year as students at dear old Glenwood on September 8, 1965. We chose as our officers for the year: Cindy Newberry, President; Bernadihe Roberts, Vice President; Debbie Thomas, Secretary; Lana Lodwick, Treasurer, and Donna Stewart, Reporter. Susan Figgins served as our class chaplain. Again led by Mr. Groh and Mrs. Wellman, we began the task of replenishing our now depleted treasury. Nanita Fannin reigned as the Homecoming Queen with Lana Lodwick, as her Senior Attendant. Mike Cottle and Brenda Conley were chosen as the Annual King and Queen of 1966. On April 22, our Senior Class Play, "Act Your Age," was presented under the direction of Mrs. Wellman. We worked hard all year and on April 26, we began to reap the profits. Thirty seniors and two chaperones boarded the bus for a three-day trip to Washington, D.C. We had a good time, and our Senior Trip has provided us with memories which will last a lifetime.

On May 20, the Junior Class honored us with the Prom. It was held at the Elks' Country Club, and the theme was "Star Dust."

It was with mixed feelings of joy, regret, triumph, and apprehension that we received our diplomas at Commencement on May 31, 1966. We had now left Glenwood High School, the scene of many of our greatest moments and many of our greatest frustrations. The day of which we had all waited is now becoming a cherished memory.