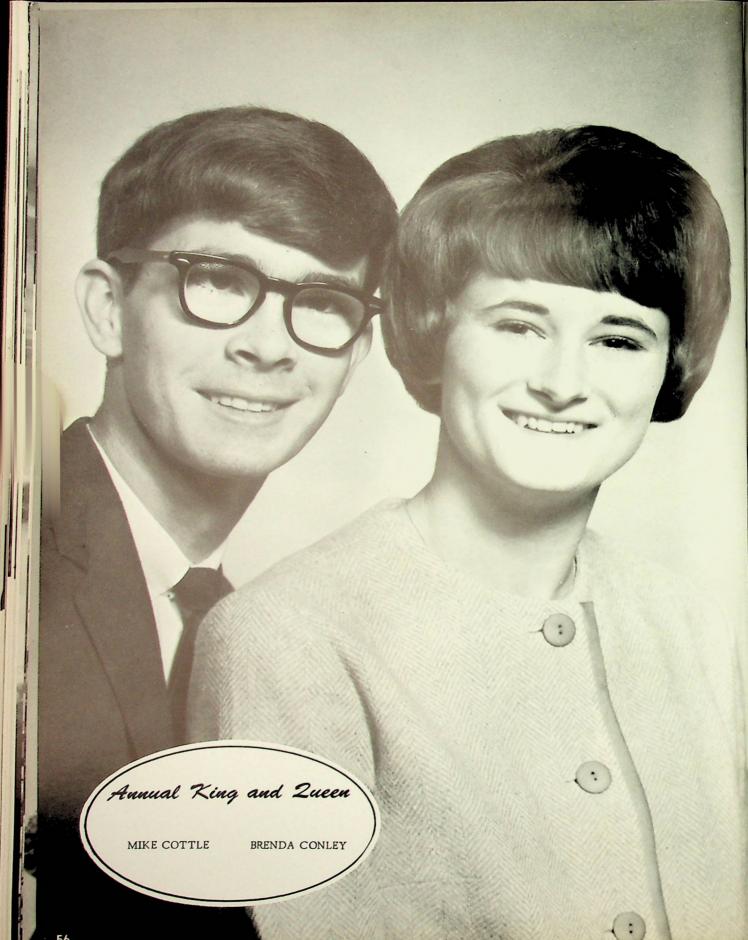

#### BRENDA SUE CONLEY

White Ribbon Club 1; Band 1; Glee Club 1, 2; Office Staff 2; G. A. A. 1, 2; Pep Club 2, 3, Officer 3; Class Play 3, Class Play Crew 4; Newspaper Staff 4; Annual Staff 4; Ad Solicitor 4; Business Club 4; Annual Queen 4; Cheerleader 4; Tri-Hi-Y 4.

# MICHAEL LEE COTTLE

French Club 1, 2; Class Officer 2; Football 1, 2,3; Pep Club 2,3; Annual King 4; B. A. A. 1, 2,3,4; Science Fair 1,2,3.

At last we were seniors. With a feeling of accomplishment and an air of supremacy, 48 of us began our last year as students at dear old Glenwood on September 8, 1965. We chose as our officers for the year: Cindy Newberry, President; Bernadihe Roberts, Vice President; Debbie Thomas, Secretary; Lana Lodwick, Treasurer, and Donna Stewart, Reporter. Susan Figgins served as our class chaplain. Again led by Mr. Groh and Mrs. Wellman, we began the task of replenishing our now depleted treasury. Nanita Fannin reigned as the Homecoming Queen with Lana Lodwick, as her Senior Attendant. Mike Cottle and Brenda Conley were chosen as the Annual King and Queen of 1966. On April 22, our Senior Class Play, "Act Your Age," was presented under the direction of Mrs. Wellman. We worked hard all year and on April 26, we began to reap the profits. Thirty seniors and two chaperones boarded the bus for a three-day trip to Washington, D.C. We had a good time, and our Senior Trip has provided us with memories which will last a lifetime.