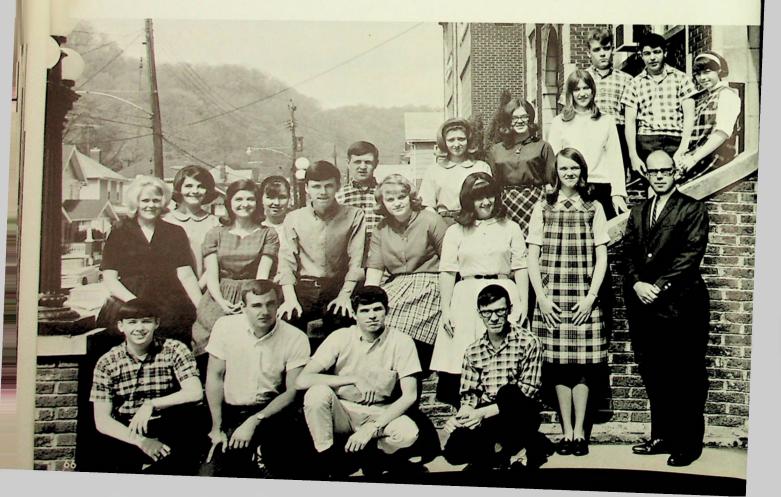

Mr. Bond Mrs. Campbell Mrs. Clerico Mr. Cullum

Mr. Simpson Mr. Stroth Mr. Washington Mrs. Wellman Mr. Wheeler

JEAN RIFFE Principal's Secretary

KAREN MONTGOMERY Superintendent's Secretary

BERNARD BOOTEN Attendance Officer WILMA WARREN and GEORGIANNA CANTRELL Health Nurses